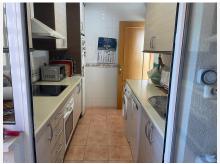

## R4834534

Benalmadena

REF# R4834534 295.000 €

| BEDS | BATHS | BUILT | TERRACE |
|------|-------|-------|---------|
| 2    | 1     | 98 m² | 32 m²   |

We offer you this beautiful apartment in the area of ??the Torrequebrada shopping center, Benalmádena. The house consists of a hall, a fitted kitchen with a laundry room. Living room and two bedrooms with a bathroom. From the living room you have access to a beautiful and spacious terrace where you can enjoy the outdoors all day. The entire house is exterior. Central air, built-in wardrobe, smooth walls..... In addition to this magnificent property, the price includes a 25-meter parking space and a storage room. All this in the same building accessed from the same elevator. Magnificent location a short walk from the beach, with all the amenities at hand, Mercadona, pharmacy, restaurants, public transport, etc.....and two minutes walk from "The British College of Benalmádena" school. Don't hesitate to come visit it!!! We inform you that our agency fees are already included in the sale price, so you do not have to pay any type of expense for management or real estate advice. And in compliance with the Decree of the Junta de Andalucía 218/2005 of October 11, it is reported that the notary, registration, ITP and other expenses inherent to the sale are not included in the price. The information provided is indicative, is not binding and has no contractual value. The offer is subject to errors, price changes, availability and/or withdrawal from the market without prior notice. Said information may have undergone modifications that have not yet been incorporated. We suggest you contact the company to obtain the latest data and/or confirm those presented here.