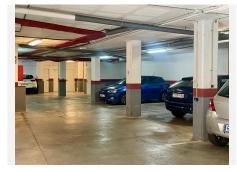

## R4834534

Benalmadena

REF# R4834534 295.000 €

| BEDS | BATHS | BUILT | TERRACE |
|------|-------|-------|---------|
| 2    | 1     | 98 m² | 32 m²   |

We offer you this beautiful apartment in the area of ??the Torrequebrada shopping center, Benalmádena. The house consists of a hall, a fitted kitchen with a laundry room. Living room and two bedrooms with a bathroom. From the living room you have access to a beautiful and spacious terrace where you can enjoy the outdoors all day. The entire house is exterior. Central air, built-in wardrobe, smooth walls..... In addition to this magnificent property, the price includes a 25-meter parking space and a storage room. All this in the same building accessed from the same elevator. Magnificent location a short walk from the beach, with all the amenities at hand, Mercadona, pharmacy, restaurants, public transport, etc.....and two minutes walk from "The British College of Benalmádena" school. Don't hesitate to come visit it!!! We inform you that our agency fees are already included in the sale price, so you do not have to pay any type of expense for management or real estate advice. And in compliance with the Decree of the Junta de Andalucía 218/2005 of October 11, it is reported that the notary, registration, ITP and other expenses inherent to the sale are not included in the price. The information provided is indicative, is not binding and has no contractual value. The offer is subject to errors, price changes, availability and/or withdrawal from the market without prior notice. Said information may have undergone modifications that have not yet been incorporated. We suggest you contact the company to obtain the latest data and/or confirm those presented here.