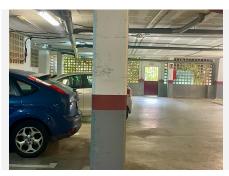

## R4834534

Benalmadena

REF# R4834534 295.000 €

| BEDS | BATHS | BUILT | TERRACE |
|------|-------|-------|---------|
| 2    | 1     | 98 m² | 32 m²   |

We offer you this beautiful apartment in the area of ??the Torrequebrada shopping center, Benalmádena. The house consists of a hall, a fitted kitchen with a laundry room. Living room and two bedrooms with a bathroom. From the living room you have access to a beautiful and spacious terrace where you can enjoy the outdoors all day. The entire house is exterior. Central air, built-in wardrobe, smooth walls..... In addition to this magnificent property, the price includes a 25-meter parking space and a storage room. All this in the same building accessed from the same elevator. Magnificent location a short walk from the beach, with all the amenities at hand, Mercadona, pharmacy, restaurants, public transport, etc.....and two minutes walk from "The British College of Benalmádena" school. Don't hesitate to come visit it!!! We inform you that our agency fees are already included in the sale price, so you do not have to pay any type of expense for management or real estate advice. And in compliance with the Decree of the Junta de Andalucía 218/2005 of October 11, it is reported that the notary, registration, ITP and other expenses inherent to the sale are not included in the price. The information provided is indicative, is not binding and has no contractual value. The offer is subject to errors, price changes, availability and/or withdrawal from the market without prior notice. Said information may have undergone modifications that have not yet been incorporated. We suggest you contact the company to obtain the latest data and/or confirm those presented here.