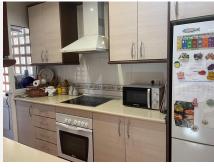

## R4834534

Benalmadena

REF# R4834534 295.000 €

| BEDS | BATHS | BUILT | TERRACE |
|------|-------|-------|---------|
| 2    | 1     | 98 m² | 32 m²   |

We offer you this beautiful apartment in the area of ??the Torrequebrada shopping center, Benalmádena. The house consists of a hall, a fitted kitchen with a laundry room. Living room and two bedrooms with a bathroom. From the living room you have access to a beautiful and spacious terrace where you can enjoy the outdoors all day. The entire house is exterior. Central air, built-in wardrobe, smooth walls..... In addition to this magnificent property, the price includes a 25-meter parking space and a storage room. All this in the same building accessed from the same elevator. Magnificent location a short walk from the beach, with all the amenities at hand, Mercadona, pharmacy, restaurants, public transport, etc.....and two minutes walk from "The British College of Benalmádena" school. Don't hesitate to come visit it!!! We inform you that our agency fees are already included in the sale price, so you do not have to pay any type of expense for management or real estate advice. And in compliance with the Decree of the Junta de Andalucía 218/2005 of October 11, it is reported that the notary, registration, ITP and other expenses inherent to the sale are not included in the price. The information provided is indicative, is not binding and has no contractual value. The offer is subject to errors, price changes, availability and/or withdrawal from the market without prior notice. Said information may have undergone modifications that have not yet been incorporated. We suggest you contact the company to obtain the latest data and/or confirm those presented here.