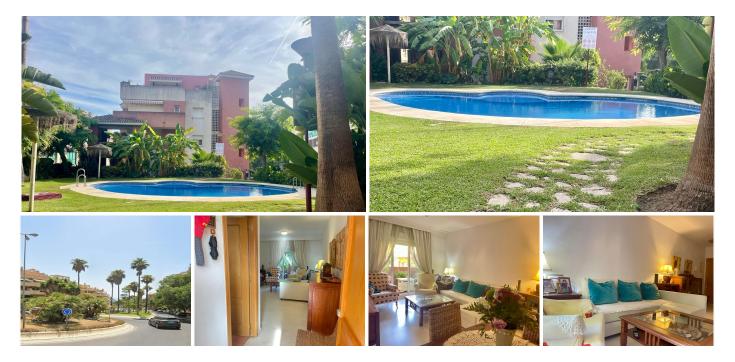

## R4834534

Benalmadena

REF# R4834534 295.000 €

| BEDS | BATHS | BUILT | TERRACE |
|------|-------|-------|---------|
| 2    | 1     | 98 m² | 32 m²   |

We offer you this beautiful apartment in the area of ??the Torrequebrada shopping center, Benalmádena. The house consists of a hall, a fitted kitchen with a laundry room. Living room and two bedrooms with a bathroom. From the living room you have access to a beautiful and spacious terrace where you can enjoy the outdoors all day. The entire house is exterior. Central air, built-in wardrobe, smooth walls..... In addition to this magnificent property, the price includes a 25-meter parking space and a storage room. All this in the same building accessed from the same elevator. Magnificent location a short walk from the beach, with all the amenities at hand, Mercadona, pharmacy, restaurants, public transport, etc.....and two minutes walk from "The British College of Benalmádena" school. Don't hesitate to come visit it!!! We inform you that our agency fees are already included in the sale price, so you do not have to pay any type of expense for management or real estate advice. And in compliance with the Decree of the Junta de Andalucía 218/2005 of October 11, it is reported that the notary, registration, ITP and other expenses inherent to the sale are not included in the price. The information provided is indicative, is not binding and has no contractual value. The offer is subject to errors, price changes, availability and/or withdrawal from the market without prior notice. Said information may have undergone modifications that have not yet been incorporated. We suggest you contact the company to obtain the latest data and/or confirm those presented here.