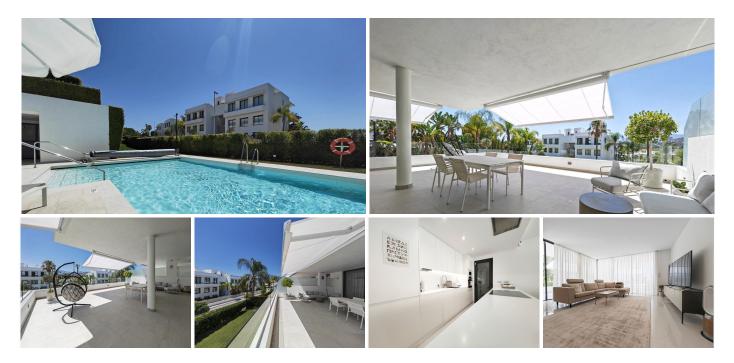

## Atalaya

REF# R5064334 799.000 €

| BEDS | BATHS | BUILT  | TERRACE |
|------|-------|--------|---------|
| 3    | 2.5   | 200 m² | 78 m²   |

Located just minutes from renowned golf courses and everyday amenities, this beautifully designed apartment in the prestigious Cataleya Complex blends modern minimalism with comfort and tranquility.

The spacious, light-filled living area features floor-to-ceiling windows that open onto a generous west-facing terrace—perfect for enjoying the sunset. The sleek, open-plan kitchen is ideal for both casual dining and entertaining.

Residents have access to a range of premium community amenities, including a heated outdoor pool, indoor pool, landscaped gardens, and a fully equipped fitness center.

Ideally positioned on the New Golden Mile—just 10 minutes from Puerto Banús and close to beaches, the Guadalmina shopping center, and local services—this property presents an outstanding investment opportunity in a highly desirable area.