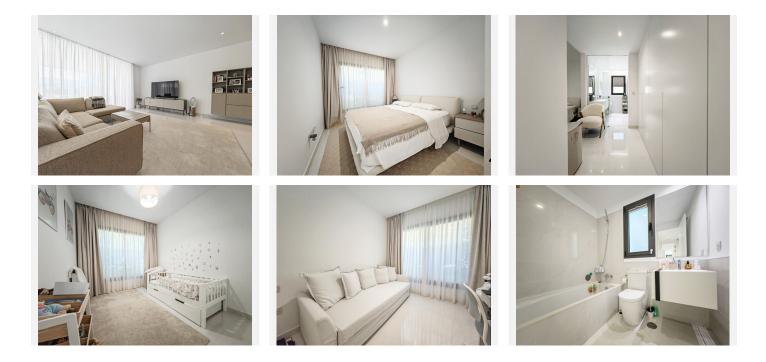

The spacious, light-filled living area features floor-to-ceiling windows that open onto a generous west-facing terrace—perfect for enjoying the sunset. The sleek, open-plan kitchen is ideal for both casual dining and entertaining.

The apartment includes three bedrooms, two bathrooms (one en suite), and a guest toilet. The master suite offers added privacy with its own en suite bathroom. High-end finishes throughout include marble flooring, air conditioning, central heating, high-speed Wi-Fi, and a private garage with two large parking spaces and a storage room.