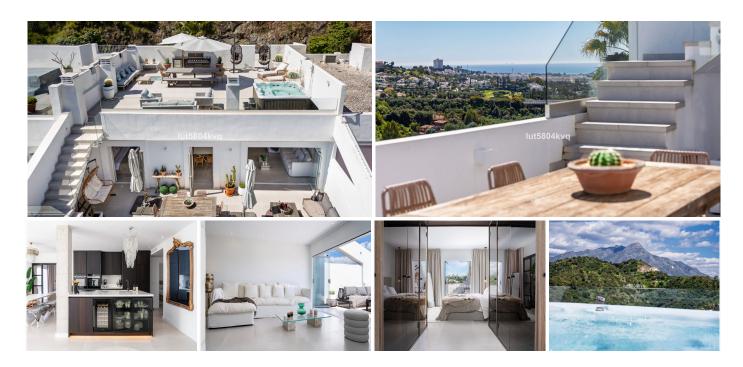

## R5006683

La Quinta

REF# R5006683 1.195.000 €

| BEDS | BATHS | BUILT              | TERRACE |
|------|-------|--------------------|---------|
| 3    | 2     | 265 m <sup>2</sup> | 100 m²  |

Discover your dream retreat in this stunning penthouse located in the prestigious La Quinta area of Marbella. This exquisite residence features three spacious bedrooms and two elegantly designed bathrooms, providing comfort and privacy for you and your guests. Facing south-east, the penthouse invites sunlight throughout the day, enhancing its warm and inviting ambiance.

Prepare to be wowed by the breathtaking views that encompass both the majestic La Concha mountain and the sparkling Mediterranean Sea. Whether you are enjoying your morning coffee or entertaining guests, the scenery is nothing short of remarkable. For your convenience, the property includes secure parking in a carport, ensuring easy access.

Nestled in a quiet and serene location, this penthouse offers the perfect sanctuary from the hustle and bustle of everyday life. The expansive  $80m^2$  roof terrace is an entertainer's dream, complete with a rejuvenating Jacuzzi and panoramic views that promise unforgettable moments. Additionally, a charming  $20m^2$  terrace provides the ideal spot to enjoy beautiful sunrises over La Concha, making every morning a

## delight.

Recently reformed in 2022, this penthouse embodies contemporary elegance with high-quality finishes and attention to detail throughout. Its prime location near the prestigious La Quinta Westin Hotel ensures that luxury amenities and services are just moments away, adding to the allure of this exceptional property.