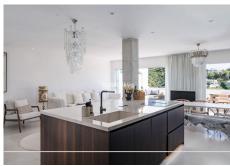

## R5006683

La Quinta

REF# R5006683 1.195.000 €

| BEDS | BATHS | BUILT              | TERRACE |
|------|-------|--------------------|---------|
| 3    | 2     | 265 m <sup>2</sup> | 100 m²  |

Discover your dream retreat in this stunning penthouse located in the prestigious La Quinta area of Marbella. This exquisite residence features three spacious bedrooms and two elegantly designed bathrooms, providing comfort and privacy for you and your guests. Facing south-east, the penthouse invites sunlight throughout the day, enhancing its warm and inviting ambiance.