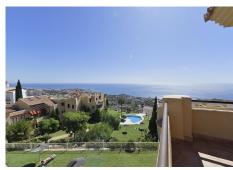

R4804141

Benalmadena

REF# R4804141 550.000 €

| BEDS | BATHS | BUILT  | TERRACE |
|------|-------|--------|---------|
| 3    | 2     | 140 m² | 36 m²   |

PENTHOUSE DUPLEX with magnificent sea views and South-East orientation. Located in a specially designed complex with 2 swimming pools and large garden areas. It has on the entrance floor, hall, kitchen with utility room, 2 bedrooms, 1 complete bathroom and a spacious living room with access to a south-east facing terrace with panoramic views to the sea and the communal garden. Upstairs is the master bedroom with dressing room, en suite bathroom and private terrace. It has a private parking space in the communal covered parking and a storage room of about 11 m2. A few minutes walking distance to BENALMADENA PUEBLO and less than 5 minutes drive to the access to the A-7 and the beach.