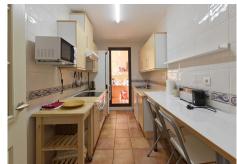

R4804141

Benalmadena

REF# R4804141 550.000 €

| BEDS | BATHS | BUILT  | TERRACE |
|------|-------|--------|---------|
| 3    | 2     | 140 m² | 36 m²   |

PENTHOUSE DUPLEX with magnificent sea views and South-East orientation. Located in a specially designed complex with 2 swimming pools and large garden areas. It has on the entrance floor, hall, kitchen with utility room, 2 bedrooms, 1 complete bathroom and a spacious living room with access to a south-east facing terrace with panoramic views to the sea and the communal garden. Upstairs is the master bedroom with dressing room, en suite bathroom and private terrace. It has a private parking space in the communal covered parking and a storage room of about 11 m2. A few minutes walking distance to BENALMADENA PUEBLO and less than 5 minutes drive to the access to the A-7 and the beach.