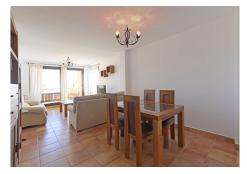

R4804141

Benalmadena

REF# R4804141 550.000 €

| BEDS | BATHS | BUILT  | TERRACE |
|------|-------|--------|---------|
| 3    | 2     | 140 m² | 36 m²   |

PENTHOUSE DUPLEX with magnificent sea views and South-East orientation. Located in a specially designed complex with 2 swimming pools and large garden areas. It has on the entrance floor, hall, kitchen with utility room, 2 bedrooms, 1 complete bathroom and a spacious living room with access to a south-east facing terrace with panoramic views to the sea and the communal garden. Upstairs is the master bedroom with dressing room, en suite bathroom and private terrace. It has a private parking space in the communal covered parking and a storage room of about 11 m2. A few minutes walking distance to BENALMADENA PUEBLO and less than 5 minutes drive to the access to the A-7 and the beach.