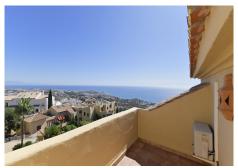

R4804141

Benalmadena

REF# R4804141 550.000 €

| BEDS | BATHS | BUILT  | TERRACE |
|------|-------|--------|---------|
| 3    | 2     | 140 m² | 36 m²   |

PENTHOUSE DUPLEX with magnificent sea views and South-East orientation. Located in a specially designed complex with 2 swimming pools and large garden areas. It has on the entrance floor, hall, kitchen with utility room, 2 bedrooms, 1 complete bathroom and a spacious living room with access to a south-east facing terrace with panoramic views to the sea and the communal garden. Upstairs is the master bedroom with dressing room, en suite bathroom and private terrace. It has a private parking space in the communal covered parking and a storage room of about 11 m2. A few minutes walking distance to BENALMADENA PUEBLO and less than 5 minutes drive to the access to the A-7 and the beach.