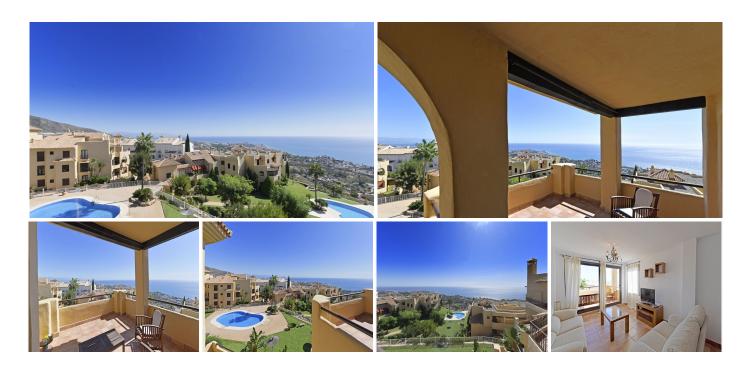

R4804141

Benalmadena

REF# R4804141 550.000 €

| BEDS | BATHS | BUILT  | TERRACE |
|------|-------|--------|---------|
| 3    | 2     | 140 m² | 36 m²   |

PENTHOUSE DUPLEX with magnificent sea views and South-East orientation. Located in a specially designed complex with 2 swimming pools and large garden areas. It has on the entrance floor, hall, kitchen with utility room, 2 bedrooms, 1 complete bathroom and a spacious living room with access to a south-east facing terrace with panoramic views to the sea and the communal garden. Upstairs is the master bedroom with dressing room, en suite bathroom and private terrace. It has a private parking space in the communal covered parking and a storage room of about 11 m2. A few minutes walking distance to BENALMADENA PUEBLO and less than 5 minutes drive to the access to the A-7 and the beach.