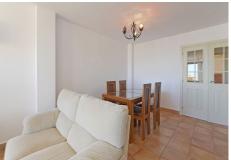

R4804141

Benalmadena

REF# R4804141 550.000 €

| BEDS | BATHS | BUILT  | TERRACE |
|------|-------|--------|---------|
| 3    | 2     | 140 m² | 36 m²   |

PENTHOUSE DUPLEX with magnificent sea views and South-East orientation. Located in a specially designed complex with 2 swimming pools and large garden areas. It has on the entrance floor, hall, kitchen with utility room, 2 bedrooms, 1 complete bathroom and a spacious living room with access to a south-east facing terrace with panoramic views to the sea and the communal garden. Upstairs is the master bedroom with dressing room, en suite bathroom and private terrace. It has a private parking space in the communal covered parking and a storage room of about 11 m2. A few minutes walking distance to BENALMADENA PUEBLO and less than 5 minutes drive to the access to the A-7 and the beach.