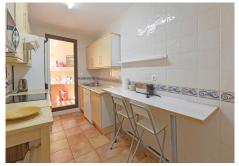

R4804141

Benalmadena

REF# R4804141 550.000 €

| BEDS | BATHS | BUILT  | TERRACE |
|------|-------|--------|---------|
| 3    | 2     | 140 m² | 36 m²   |

PENTHOUSE DUPLEX with magnificent sea views and South-East orientation. Located in a specially designed complex with 2 swimming pools and large garden areas. It has on the entrance floor, hall, kitchen with utility room, 2 bedrooms, 1 complete bathroom and a spacious living room with access to a south-east facing terrace with panoramic views to the sea and the communal garden. Upstairs is the master bedroom with dressing room, en suite bathroom and private terrace. It has a private parking space in the communal covered parking and a storage room of about 11 m2. A few minutes walking distance to BENALMADENA PUEBLO and less than 5 minutes drive to the access to the A-7 and the beach.