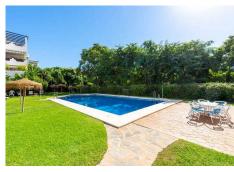

## R4896076

Benalmadena Costa

REF# R4896076 485.000 €

| BEDS | BATHS | BUILT  | TERRACE |
|------|-------|--------|---------|
| 3    | 2     | 118 m² | 43 m²   |

Bright magnificent 3 bedroom, 2 bathroom apartment located in the sought after Atalaya Golf urbanization, in the area of Nueva Torrequebrada, for those looking for a home that combines spaciousness, comfort and an unbeatable location. This flat stands out for its generous space and natural luminosity. Upon entering, you will find an elegant entrance hall with a wardrobe that leads to a spacious square-shaped living/dining room, ideal for enjoying time with family and friends. From here, you access a large terrace, perfect for relaxing and enjoying the Mediterranean climate. The fully fitted and equipped kitchen has a practical utility room, making day-to-day tasks easier. The distribution includes two double bedrooms with fitted wardrobes, a complete bathroom, and the master bedroom with large fitted wardrobes, en-suite bathroom with window, and its own private terrace making it a true retreat. This fantastic property comes with an underground parking space and a large storage room with good storage capacity. The building has a lift that connects the flat to the garage floor. The complex, designed in a charming Mediterranean village style, is an oasis of tranquillity and security. Enjoy its well-kept communal gardens, three swimming pools, sauna, gymnasium and leisure room, all designed for your wellbeing. In addition, the location is unbeatable: just a few steps away you will find bus stops, shops, bars, international restaurants and, of course, the beach. Don't miss the opportunity to live in a privileged environment, surrounded by nature and with all amenities at your