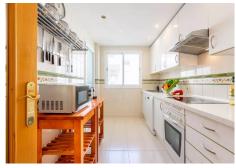

## R4896076

Benalmadena Costa

REF# R4896076 485.000 €

| BEDS | BATHS | BUILT  | TERRACE |
|------|-------|--------|---------|
| 3    | 2     | 118 m² | 43 m²   |

Bright magnificent 3 bedroom, 2 bathroom apartment located in the sought after Atalaya Golf urbanization, in the area of Nueva Torrequebrada, for those looking for a home that combines spaciousness, comfort and an unbeatable location. This flat stands out for its generous space and natural luminosity. Upon entering, you will find an elegant entrance hall with a wardrobe that leads to a spacious square-shaped living/dining room, ideal for enjoying time with family and friends. From here, you access a large terrace, perfect for relaxing and enjoying the Mediterranean climate. The fully fitted and equipped kitchen has a practical utility room, making day-to-day tasks easier. The distribution includes two double bedrooms with fitted wardrobes, a complete bathroom, and the master bedroom with large fitted wardrobes, en-suite bathroom with window, and its own private terrace making it a true retreat. This fantastic property comes with an underground parking space and a large storage room with good storage capacity. The building has a lift that connects the flat to the garage floor. The complex, designed in a charming Mediterranean village style, is an oasis of tranquillity and security. Enjoy its well-kept communal gardens, three swimming pools, sauna, gymnasium and leisure room, all designed for your wellbeing. In addition, the location is unbeatable: just a few steps away you will find bus stops, shops, bars, international restaurants and, of course, the beach. Don't miss the opportunity to live in a privileged environment, surrounded by nature and with all amenities at your