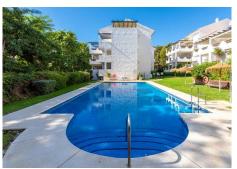

## R4896076

Benalmadena Costa

REF# R4896076 485.000 €

| BEDS | BATHS | BUILT  | TERRACE |
|------|-------|--------|---------|
| 3    | 2     | 118 m² | 43 m²   |

Bright magnificent 3 bedroom, 2 bathroom apartment located in the sought after Atalaya Golf urbanization, in the area of Nueva Torrequebrada, for those looking for a home that combines spaciousness, comfort and an unbeatable location. This flat stands out for its generous space and natural luminosity. Upon entering, you will find an elegant entrance hall with a wardrobe that leads to a spacious square-shaped living/dining room, ideal for enjoying time with family and friends. From here, you access a large terrace, perfect for relaxing and enjoying the Mediterranean climate. The fully fitted and equipped kitchen has a practical utility room, making day-to-day tasks easier. The distribution includes two double bedrooms with fitted wardrobes, a complete bathroom, and the master bedroom with large fitted wardrobes, en-suite bathroom with window, and its own private terrace making it a true retreat. This fantastic property comes with an underground parking space and a large storage room with good storage capacity. The building has a lift that connects the flat to the garage floor. The complex, designed in a charming Mediterranean village style, is an oasis of tranquillity and security. Enjoy its well-kept communal gardens, three swimming pools, sauna, gymnasium and leisure room, all designed for your wellbeing. In addition, the location is unbeatable: just a few steps away you will find bus stops, shops, bars, international restaurants and, of course, the beach. Don't miss the opportunity to live in a privileged environment, surrounded by nature and with all amenities at your