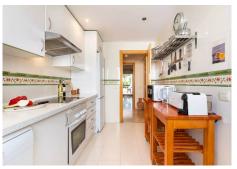

## R4896076

Benalmadena Costa

REF# R4896076 485.000 €

| BEDS | BATHS | BUILT  | TERRACE |
|------|-------|--------|---------|
| 3    | 2     | 118 m² | 43 m²   |

Bright magnificent 3 bedroom, 2 bathroom apartment located in the sought after Atalaya Golf urbanization, in the area of Nueva Torrequebrada, for those looking for a home that combines spaciousness, comfort and an unbeatable location. This flat stands out for its generous space and natural luminosity. Upon entering, you will find an elegant entrance hall with a wardrobe that leads to a spacious square-shaped living/dining room, ideal for enjoying time with family and friends. From here, you access a large terrace, perfect for relaxing and enjoying the Mediterranean climate. The fully fitted and equipped kitchen has a practical utility room, making day-to-day tasks easier. The distribution includes two double bedrooms with fitted wardrobes, a complete bathroom, and the master bedroom with large fitted wardrobes, en-suite bathroom with window, and its own private terrace making it a true retreat. This fantastic property comes with an underground parking space and a large storage room with good storage capacity. The building has a lift that connects the flat to the garage floor. The complex, designed in a charming Mediterranean village style, is an oasis of tranquillity and security. Enjoy its well-kept communal gardens, three swimming pools, sauna, gymnasium and leisure room, all designed for your wellbeing. In addition, the location is unbeatable: just a few steps away you will find bus stops, shops, bars, international restaurants and, of course, the beach. Don't miss the opportunity to live in a privileged environment, surrounded by nature and with all amenities at your