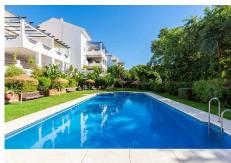

## R4896076

Benalmadena Costa

REF# R4896076 485.000 €

| BEDS | BATHS | BUILT  | TERRACE |
|------|-------|--------|---------|
| 3    | 2     | 118 m² | 43 m²   |

Bright magnificent 3 bedroom, 2 bathroom apartment located in the sought after Atalaya Golf urbanization, in the area of Nueva Torrequebrada, for those looking for a home that combines spaciousness, comfort and an unbeatable location. This flat stands out for its generous space and natural luminosity. Upon entering, you will find an elegant entrance hall with a wardrobe that leads to a spacious square-shaped living/dining room, ideal for enjoying time with family and friends. From here, you access a large terrace, perfect for relaxing and enjoying the Mediterranean climate. The fully fitted and equipped kitchen has a practical utility room, making day-to-day tasks easier. The distribution includes two double bedrooms with fitted wardrobes, a complete bathroom, and the master bedroom with large fitted wardrobes, en-suite bathroom with window, and its own private terrace making it a true retreat. This fantastic property comes with an underground parking space and a large storage room with good storage capacity. The building has a lift that connects the flat to the garage floor. The complex, designed in a charming Mediterranean village style, is an oasis of tranquillity and security. Enjoy its well-kept communal gardens, three swimming pools, sauna, gymnasium and leisure room, all designed for your wellbeing. In addition, the location is unbeatable: just a few steps away you will find bus stops, shops, bars, international restaurants and, of course, the beach. Don't miss the opportunity to live in a privileged environment, surrounded by nature and with all amenities at your