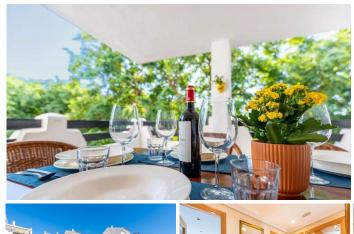

## R4896076

Benalmadena Costa

REF# R4896076 485.000 €

| BEDS | BATHS | BUILT  | TERRACE |
|------|-------|--------|---------|
| 3    | 2     | 118 m² | 43 m²   |

Bright magnificent 3 bedroom, 2 bathroom apartment located in the sought after Atalaya Golf urbanization, in the area of Nueva Torrequebrada, for those looking for a home that combines spaciousness, comfort and an unbeatable location. This flat stands out for its generous space and natural luminosity. Upon entering, you will find an elegant entrance hall with a wardrobe that leads to a spacious square-shaped living/dining room, ideal for enjoying time with family and friends. From here, you access a large terrace, perfect for relaxing and enjoying the Mediterranean climate. The fully fitted and equipped kitchen has a practical utility room, making day-to-day tasks easier. The distribution includes two double bedrooms with fitted wardrobes, a complete bathroom, and the master bedroom with large fitted wardrobes, en-suite bathroom with window, and its own private terrace making it a true retreat. This fantastic property comes with an underground parking space and a large storage room with good storage capacity. The building has a lift that connects the flat to the garage floor. The complex, designed in a charming Mediterranean village style, is an oasis of tranquillity and security. Enjoy its well-kept communal gardens, three swimming pools, sauna, gymnasium and leisure room, all designed for your wellbeing. In addition, the location is unbeatable: just a few steps away you will find bus stops, shops, bars, international restaurants and, of course, the beach. Don't miss the opportunity to live in a privileged environment, surrounded by nature and with all amenities at your