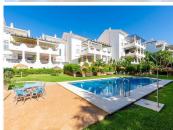

## R4896076

Benalmadena Costa

REF# R4896076 485.000 €

| BEDS | BATHS | BUILT  | TERRACE |
|------|-------|--------|---------|
| 3    | 2     | 118 m² | 43 m²   |

Bright magnificent 3 bedroom, 2 bathroom apartment located in the sought after Atalaya Golf urbanization, in the area of Nueva Torrequebrada, for those looking for a home that combines spaciousness, comfort and an unbeatable location. This flat stands out for its generous space and natural luminosity. Upon entering, you will find an elegant entrance hall with a wardrobe that leads to a spacious square-shaped living/dining room, ideal for enjoying time with family and friends. From here, you access a large terrace, perfect for relaxing and enjoying the Mediterranean climate. The fully fitted and equipped kitchen has a practical utility room, making day-to-day tasks easier. The distribution includes two double bedrooms with fitted wardrobes, a complete bathroom, and the master bedroom with large fitted wardrobes, en-suite bathroom with window, and its own private terrace making it a true retreat. This fantastic property comes with an underground parking space and a large storage room with good storage capacity. The building has a lift that connects the flat to the garage floor. The complex, designed in a charming Mediterranean village style, is an oasis of tranquillity and security. Enjoy its well-kept communal gardens, three swimming pools, sauna, gymnasium and leisure room, all designed for your wellbeing. In addition, the location is unbeatable: just a few steps away you will find bus stops, shops, bars, international restaurants and, of course, the beach. Don't miss the opportunity to live in a privileged environment, surrounded by nature and with all amenities at your