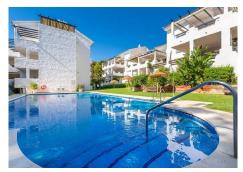

## R4896076

Benalmadena Costa

REF# R4896076 485.000 €

| BEDS | BATHS | BUILT  | TERRACE |
|------|-------|--------|---------|
| 3    | 2     | 118 m² | 43 m²   |

Bright magnificent 3 bedroom, 2 bathroom apartment located in the sought after Atalaya Golf urbanization, in the area of Nueva Torrequebrada, for those looking for a home that combines spaciousness, comfort and an unbeatable location. This flat stands out for its generous space and natural luminosity. Upon entering, you will find an elegant entrance hall with a wardrobe that leads to a spacious square-shaped living/dining room, ideal for enjoying time with family and friends. From here, you access a large terrace, perfect for relaxing and enjoying the Mediterranean climate. The fully fitted and equipped kitchen has a practical utility room, making day-to-day tasks easier. The distribution includes two double bedrooms with fitted wardrobes, a complete bathroom, and the master bedroom with large fitted wardrobes, en-suite bathroom with window, and its own private terrace making it a true retreat. This fantastic property comes with an underground parking space and a large storage room with good storage capacity. The building has a lift that connects the flat to the garage floor. The complex, designed in a charming Mediterranean village style, is an oasis of tranquillity and security. Enjoy its well-kept communal gardens, three swimming pools, sauna, gymnasium and leisure room, all designed for your wellbeing. In addition, the location is unbeatable: just a few steps away you will find bus stops, shops, bars, international restaurants and, of course, the beach. Don't miss the opportunity to live in a privileged environment, surrounded by nature and with all amenities at your