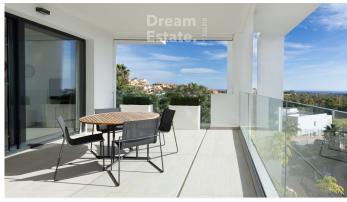

## R4919686

Benahavís

REF# R4919686 875.000 €

| BEDS | BATHS | BUILT  | TERRACE |
|------|-------|--------|---------|
| 3    | 2     | 129 m² | 45 m²   |

Beautiful Corner Apartment in Atalaya Hills, Benahavís – Luxurious Living Amidst Tranquility and Nature Discover this stylish and modern corner apartment in the prestigious \*\*Atalaya Hills\*\* project, located in the picturesque Benahavís area. Completed in 2018, this property offers a perfect balance of contemporary design, comfort, and an excellent location. Property Features - \*\*Living Space\*\*: A spacious and bright apartment with high-quality finishes and refined decor. - \*\*Bedrooms\*\*: Three generous bedrooms and two bathrooms, ideal for families or as an investment with rental potential. - \*\*Orientation\*\*: Southeast-facing, allowing you to enjoy beautiful morning and afternoon sunlight, perfect for natural brightness and a warm atmosphere. - \*\*Terrace\*\*: A large terrace with stunning sea views and surrounding nature, perfect for relaxation or entertaining guests. - \*\*Basement\*\*: Includes an underground parking space and a private storage room. Amenities The \*\*Atalaya Hills\*\* project offers: - Beautifully landscaped gardens. - A large swimming pool. - A fitness center. - A wellness area with a sauna and additional facilities. Location This corner apartment is located in the quiet and exclusive area of \*\*La Alquería\*\*, within a short distance of a Mercadona supermarket, several golf courses, the vibrant Marbella, and the authentic charm of Benahavís. The beach and all essential amenities are just minutes away. A Unique Lifestyle This apartment is not just a home but an invitation to a unique lifestyle. Ready to discover your dream home? Schedule a viewing today