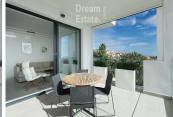

## R4919686

Benahavís

REF# R4919686 875.000 €

| BEDS | BATHS | BUILT  | TERRACE |
|------|-------|--------|---------|
| 3    | 2     | 129 m² | 45 m²   |

Beautiful Corner Apartment in Atalaya Hills, Benahavís – Luxurious Living Amidst Tranquility and Nature Discover this stylish and modern corner apartment in the prestigious \*\*Atalaya Hills\*\* project, located in the picturesque Benahavís area. Completed in 2018, this property offers a perfect balance of contemporary design, comfort, and an excellent location. Property Features - \*\*Living Space\*\*: A spacious and bright apartment with high-quality finishes and refined decor. - \*\*Bedrooms\*\*: Three generous bedrooms and two bathrooms, ideal for families or as an investment with rental potential. - \*\*Orientation\*\*: Southeast-facing, allowing you to enjoy beautiful morning and afternoon sunlight, perfect for natural brightness and a warm atmosphere. - \*\*Terrace\*\*: A large terrace with stunning sea views and surrounding nature, perfect for relaxation or entertaining guests. - \*\*Basement\*\*: Includes an underground parking space and a private storage room. Amenities The \*\*Atalaya Hills\*\* project offers: - Beautifully landscaped gardens. - A large swimming pool. - A fitness center. - A wellness area with a sauna and additional facilities. Location This corner apartment is located in the quiet and exclusive area of \*\*La Alquería\*\*, within a short distance of a Mercadona supermarket, several golf courses, the vibrant Marbella, and the authentic charm of Benahavís. The beach and all essential amenities are just minutes away. A Unique Lifestyle This apartment is not just a home but an invitation to a unique lifestyle. Ready to discover your dream home? Schedule a viewing today