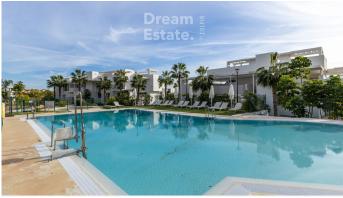

## R4919686

Benahavís

REF# R4919686 875.000 €

| BEDS | BATHS | BUILT  | TERRACE |
|------|-------|--------|---------|
| 3    | 2     | 129 m² | 45 m²   |

Beautiful Corner Apartment in Atalaya Hills, Benahavís – Luxurious Living Amidst Tranquility and Nature Discover this stylish and modern corner apartment in the prestigious \*\*Atalaya Hills\*\* project, located in the picturesque Benahavís area. Completed in 2018, this property offers a perfect balance of contemporary design, comfort, and an excellent location. Property Features - \*\*Living Space\*\*: A spacious and bright apartment with high-quality finishes and refined decor. - \*\*Bedrooms\*\*: Three generous bedrooms and two bathrooms, ideal for families or as an investment with rental potential. - \*\*Orientation\*\*: Southeast-facing, allowing you to enjoy beautiful morning and afternoon sunlight, perfect for natural brightness and a warm atmosphere. - \*\*Terrace\*\*: A large terrace with stunning sea views and surrounding nature, perfect for relaxation or entertaining guests. - \*\*Basement\*\*: Includes an underground parking space and a private storage room. Amenities The \*\*Atalaya Hills\*\* project offers: - Beautifully landscaped gardens. - A large swimming pool. - A fitness center. - A wellness area with a sauna and additional facilities. Location This corner apartment is located in the quiet and exclusive area of \*\*La Alquería\*\*, within a short distance of a Mercadona supermarket, several golf courses, the vibrant Marbella, and the authentic charm of Benahavís. The beach and all essential amenities are just minutes away. A Unique Lifestyle This apartment is not just a home but an invitation to a unique lifestyle. Ready to discover your dream home? Schedule a viewing today