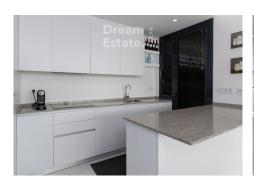

## R4919686

Benahavís

REF# R4919686 875.000 €

| BEDS | BATHS | BUILT  | TERRACE |
|------|-------|--------|---------|
| 3    | 2     | 129 m² | 45 m²   |

Beautiful Corner Apartment in Atalaya Hills, Benahavís – Luxurious Living Amidst Tranquility and Nature Discover this stylish and modern corner apartment in the prestigious \*\*Atalaya Hills\*\* project, located in the picturesque Benahavís area. Completed in 2018, this property offers a perfect balance of contemporary design, comfort, and an excellent location. Property Features - \*\*Living Space\*\*: A spacious and bright apartment with high-quality finishes and refined decor. - \*\*Bedrooms\*\*: Three generous bedrooms and two bathrooms, ideal for families or as an investment with rental potential. - \*\*Orientation\*\*: Southeast-facing, allowing you to enjoy beautiful morning and afternoon sunlight, perfect for natural brightness and a warm atmosphere. - \*\*Terrace\*\*: A large terrace with stunning sea views and surrounding nature, perfect for relaxation or entertaining guests. - \*\*Basement\*\*: Includes an underground parking space and a private storage room. Amenities The \*\*Atalaya Hills\*\* project offers: - Beautifully landscaped gardens. - A large swimming pool. - A fitness center. - A wellness area with a sauna and additional facilities. Location This corner apartment is located in the quiet and exclusive area of \*\*La Alquería\*\*, within a short distance of a Mercadona supermarket, several golf courses, the vibrant Marbella, and the authentic charm of Benahavís. The beach and all essential amenities are just minutes away. A Unique Lifestyle This apartment is not just a home but an invitation to a unique lifestyle. Ready to discover your dream home? Schedule a viewing today