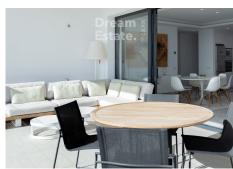

## R4919686

Benahavís

REF# R4919686 875.000 €

| BEDS | BATHS | BUILT  | TERRACE |
|------|-------|--------|---------|
| 3    | 2     | 129 m² | 45 m²   |

Beautiful Corner Apartment in Atalaya Hills, Benahavís – Luxurious Living Amidst Tranquility and Nature Discover this stylish and modern corner apartment in the prestigious \*\*Atalaya Hills\*\* project, located in the picturesque Benahavís area. Completed in 2018, this property offers a perfect balance of contemporary design, comfort, and an excellent location. Property Features - \*\*Living Space\*\*: A spacious and bright apartment with high-quality finishes and refined decor. - \*\*Bedrooms\*\*: Three generous bedrooms and two bathrooms, ideal for families or as an investment with rental potential. - \*\*Orientation\*\*: Southeast-facing, allowing you to enjoy beautiful morning and afternoon sunlight, perfect for natural brightness and a warm atmosphere. - \*\*Terrace\*\*: A large terrace with stunning sea views and surrounding nature, perfect for relaxation or entertaining guests. - \*\*Basement\*\*: Includes an underground parking space and a private storage room. Amenities The \*\*Atalaya Hills\*\* project offers: - Beautifully landscaped gardens. - A large swimming pool. - A fitness center. - A wellness area with a sauna and additional facilities. Location This corner apartment is located in the quiet and exclusive area of \*\*La Alquería\*\*, within a short distance of a Mercadona supermarket, several golf courses, the vibrant Marbella, and the authentic charm of Benahavís. The beach and all essential amenities are just minutes away. A Unique Lifestyle This apartment is not just a home but an invitation to a unique lifestyle. Ready to discover your dream home? Schedule a viewing today