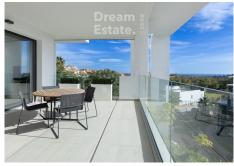

## R4919686

Benahavís

REF# R4919686 875.000 €

| BEDS | BATHS | BUILT  | TERRACE |
|------|-------|--------|---------|
| 3    | 2     | 129 m² | 45 m²   |

Beautiful Corner Apartment in Atalaya Hills, Benahavís – Luxurious Living Amidst Tranquility and Nature Discover this stylish and modern corner apartment in the prestigious \*\*Atalaya Hills\*\* project, located in the picturesque Benahavís area. Completed in 2018, this property offers a perfect balance of contemporary design, comfort, and an excellent location. Property Features - \*\*Living Space\*\*: A spacious and bright apartment with high-quality finishes and refined decor. - \*\*Bedrooms\*\*: Three generous bedrooms and two bathrooms, ideal for families or as an investment with rental potential. - \*\*Orientation\*\*: Southeast-facing, allowing you to enjoy beautiful morning and afternoon sunlight, perfect for natural brightness and a warm atmosphere. - \*\*Terrace\*\*: A large terrace with stunning sea views and surrounding nature, perfect for relaxation or entertaining guests. - \*\*Basement\*\*: Includes an underground parking space and a private storage room. Amenities The \*\*Atalaya Hills\*\* project offers: - Beautifully landscaped gardens. - A large swimming pool. - A fitness center. - A wellness area with a sauna and additional facilities. Location This corner apartment is located in the quiet and exclusive area of \*\*La Alquería\*\*, within a short distance of a Mercadona supermarket, several golf courses, the vibrant Marbella, and the authentic charm of Benahavís. The beach and all essential amenities are just minutes away. A Unique Lifestyle This apartment is not just a home but an invitation to a unique lifestyle. Ready to discover your dream home? Schedule a viewing today