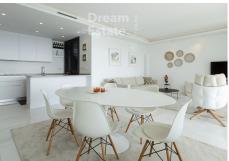

## R4919686

Benahavís

REF# R4919686 875.000 €

| BEDS | BATHS | BUILT  | TERRACE |
|------|-------|--------|---------|
| 3    | 2     | 129 m² | 45 m²   |

Beautiful Corner Apartment in Atalaya Hills, Benahavís – Luxurious Living Amidst Tranquility and Nature Discover this stylish and modern corner apartment in the prestigious \*\*Atalaya Hills\*\* project, located in the picturesque Benahavís area. Completed in 2018, this property offers a perfect balance of contemporary design, comfort, and an excellent location. Property Features - \*\*Living Space\*\*: A spacious and bright apartment with high-quality finishes and refined decor. - \*\*Bedrooms\*\*: Three generous bedrooms and two bathrooms, ideal for families or as an investment with rental potential. - \*\*Orientation\*\*: Southeast-facing, allowing you to enjoy beautiful morning and afternoon sunlight, perfect for natural brightness and a warm atmosphere. - \*\*Terrace\*\*: A large terrace with stunning sea views and surrounding nature, perfect for relaxation or entertaining guests. - \*\*Basement\*\*: Includes an underground parking space and a private storage room. Amenities The \*\*Atalaya Hills\*\* project offers: - Beautifully landscaped gardens. - A large swimming pool. - A fitness center. - A wellness area with a sauna and additional facilities. Location This corner apartment is located in the quiet and exclusive area of \*\*La Alquería\*\*, within a short distance of a Mercadona supermarket, several golf courses, the vibrant Marbella, and the authentic charm of Benahavís. The beach and all essential amenities are just minutes away. A Unique Lifestyle This apartment is not just a home but an invitation to a unique lifestyle. Ready to discover your dream home? Schedule a viewing today