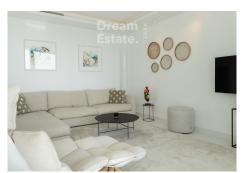

## R4919686

Benahavís

REF# R4919686 875.000 €

| BEDS | BATHS | BUILT  | TERRACE |
|------|-------|--------|---------|
| 3    | 2     | 129 m² | 45 m²   |

Beautiful Corner Apartment in Atalaya Hills, Benahavís – Luxurious Living Amidst Tranquility and Nature Discover this stylish and modern corner apartment in the prestigious \*\*Atalaya Hills\*\* project, located in the picturesque Benahavís area. Completed in 2018, this property offers a perfect balance of contemporary design, comfort, and an excellent location. Property Features - \*\*Living Space\*\*: A spacious and bright apartment with high-quality finishes and refined decor. - \*\*Bedrooms\*\*: Three generous bedrooms and two bathrooms, ideal for families or as an investment with rental potential. - \*\*Orientation\*\*: Southeast-facing, allowing you to enjoy beautiful morning and afternoon sunlight, perfect for natural brightness and a warm atmosphere. - \*\*Terrace\*\*: A large terrace with stunning sea views and surrounding nature, perfect for relaxation or entertaining guests. - \*\*Basement\*\*: Includes an underground parking space and a private storage room. Amenities The \*\*Atalaya Hills\*\* project offers: - Beautifully landscaped gardens. - A large swimming pool. - A fitness center. - A wellness area with a sauna and additional facilities. Location This corner apartment is located in the quiet and exclusive area of \*\*La Alquería\*\*, within a short distance of a Mercadona supermarket, several golf courses, the vibrant Marbella, and the authentic charm of Benahavís. The beach and all essential amenities are just minutes away. A Unique Lifestyle This apartment is not just a home but an invitation to a unique lifestyle. Ready to discover your dream home? Schedule a viewing today