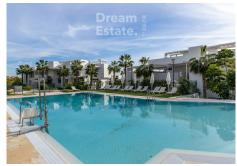

## R4919686

Benahavís

REF# R4919686 875.000 €

| BEDS | BATHS | BUILT  | TERRACE |
|------|-------|--------|---------|
| 3    | 2     | 129 m² | 45 m²   |

Beautiful Corner Apartment in Atalaya Hills, Benahavís – Luxurious Living Amidst Tranquility and Nature Discover this stylish and modern corner apartment in the prestigious \*\*Atalaya Hills\*\* project, located in the picturesque Benahavís area. Completed in 2018, this property offers a perfect balance of contemporary design, comfort, and an excellent location. Property Features - \*\*Living Space\*\*: A spacious and bright apartment with high-quality finishes and refined decor. - \*\*Bedrooms\*\*: Three generous bedrooms and two bathrooms, ideal for families or as an investment with rental potential. - \*\*Orientation\*\*: Southeast-facing, allowing you to enjoy beautiful morning and afternoon sunlight, perfect for natural brightness and a warm atmosphere. - \*\*Terrace\*\*: A large terrace with stunning sea views and surrounding nature, perfect for relaxation or entertaining guests. - \*\*Basement\*\*: Includes an underground parking space and a private storage room. Amenities The \*\*Atalaya Hills\*\* project offers: - Beautifully landscaped gardens. - A large swimming pool. - A fitness center. - A wellness area with a sauna and additional facilities. Location This corner apartment is located in the quiet and exclusive area of \*\*La Alquería\*\*, within a short distance of a Mercadona supermarket, several golf courses, the vibrant Marbella, and the authentic charm of Benahavís. The beach and all essential amenities are just minutes away. A Unique Lifestyle This apartment is not just a home but an invitation to a unique lifestyle. Ready to discover your dream home? Schedule a viewing today