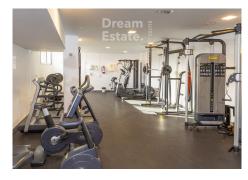

## R4919686

Benahavís

REF# R4919686 875.000 €

| BEDS | BATHS | BUILT  | TERRACE |
|------|-------|--------|---------|
| 3    | 2     | 129 m² | 45 m²   |

Beautiful Corner Apartment in Atalaya Hills, Benahavís – Luxurious Living Amidst Tranquility and Nature Discover this stylish and modern corner apartment in the prestigious \*\*Atalaya Hills\*\* project, located in the picturesque Benahavís area. Completed in 2018, this property offers a perfect balance of contemporary design, comfort, and an excellent location. Property Features - \*\*Living Space\*\*: A spacious and bright apartment with high-quality finishes and refined decor. - \*\*Bedrooms\*\*: Three generous bedrooms and two bathrooms, ideal for families or as an investment with rental potential. - \*\*Orientation\*\*: Southeast-facing, allowing you to enjoy beautiful morning and afternoon sunlight, perfect for natural brightness and a warm atmosphere. - \*\*Terrace\*\*: A large terrace with stunning sea views and surrounding nature, perfect for relaxation or entertaining guests. - \*\*Basement\*\*: Includes an underground parking space and a private storage room. Amenities The \*\*Atalaya Hills\*\* project offers: - Beautifully landscaped gardens. - A large swimming pool. - A fitness center. - A wellness area with a sauna and additional facilities. Location This corner apartment is located in the quiet and exclusive area of \*\*La Alquería\*\*, within a short distance of a Mercadona supermarket, several golf courses, the vibrant Marbella, and the authentic charm of Benahavís. The beach and all essential amenities are just minutes away. A Unique Lifestyle This apartment is not just a home but an invitation to a unique lifestyle. Ready to discover your dream home? Schedule a viewing today