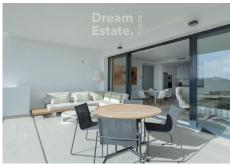

## R4919686

Benahavís

REF# R4919686 875.000 €

| BEDS | BATHS | BUILT  | TERRACE |
|------|-------|--------|---------|
| 3    | 2     | 129 m² | 45 m²   |

Beautiful Corner Apartment in Atalaya Hills, Benahavís – Luxurious Living Amidst Tranquility and Nature Discover this stylish and modern corner apartment in the prestigious \*\*Atalaya Hills\*\* project, located in the picturesque Benahavís area. Completed in 2018, this property offers a perfect balance of contemporary design, comfort, and an excellent location. Property Features - \*\*Living Space\*\*: A spacious and bright apartment with high-quality finishes and refined decor. - \*\*Bedrooms\*\*: Three generous bedrooms and two bathrooms, ideal for families or as an investment with rental potential. - \*\*Orientation\*\*: Southeast-facing, allowing you to enjoy beautiful morning and afternoon sunlight, perfect for natural brightness and a warm atmosphere. - \*\*Terrace\*\*: A large terrace with stunning sea views and surrounding nature, perfect for relaxation or entertaining guests. - \*\*Basement\*\*: Includes an underground parking space and a private storage room. Amenities The \*\*Atalaya Hills\*\* project offers: - Beautifully landscaped gardens. - A large swimming pool. - A fitness center. - A wellness area with a sauna and additional facilities. Location This corner apartment is located in the quiet and exclusive area of \*\*La Alquería\*\*, within a short distance of a Mercadona supermarket, several golf courses, the vibrant Marbella, and the authentic charm of Benahavís. The beach and all essential amenities are just minutes away. A Unique Lifestyle This apartment is not just a home but an invitation to a unique lifestyle. Ready to discover your dream home? Schedule a viewing today