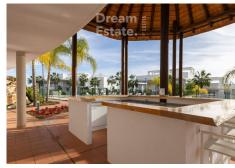

## R4919686

Benahavís

REF# R4919686 875.000 €

| BEDS | BATHS | BUILT  | TERRACE |
|------|-------|--------|---------|
| 3    | 2     | 129 m² | 45 m²   |

Beautiful Corner Apartment in Atalaya Hills, Benahavís – Luxurious Living Amidst Tranquility and Nature Discover this stylish and modern corner apartment in the prestigious \*\*Atalaya Hills\*\* project, located in the picturesque Benahavís area. Completed in 2018, this property offers a perfect balance of contemporary design, comfort, and an excellent location. Property Features - \*\*Living Space\*\*: A spacious and bright apartment with high-quality finishes and refined decor. - \*\*Bedrooms\*\*: Three generous bedrooms and two bathrooms, ideal for families or as an investment with rental potential. - \*\*Orientation\*\*: Southeast-facing, allowing you to enjoy beautiful morning and afternoon sunlight, perfect for natural brightness and a warm atmosphere. - \*\*Terrace\*\*: A large terrace with stunning sea views and surrounding nature, perfect for relaxation or entertaining guests. - \*\*Basement\*\*: Includes an underground parking space and a private storage room. Amenities The \*\*Atalaya Hills\*\* project offers: - Beautifully landscaped gardens. - A large swimming pool. - A fitness center. - A wellness area with a sauna and additional facilities. Location This corner apartment is located in the quiet and exclusive area of \*\*La Alquería\*\*, within a short distance of a Mercadona supermarket, several golf courses, the vibrant Marbella, and the authentic charm of Benahavís. The beach and all essential amenities are just minutes away. A Unique Lifestyle This apartment is not just a home but an invitation to a unique lifestyle. Ready to discover your dream home? Schedule a viewing today