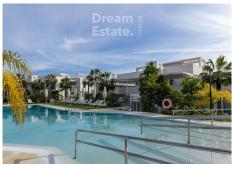

## R4919686

Benahavís

REF# R4919686 875.000 €

| BEDS | BATHS | BUILT  | TERRACE |
|------|-------|--------|---------|
| 3    | 2     | 129 m² | 45 m²   |

Beautiful Corner Apartment in Atalaya Hills, Benahavís – Luxurious Living Amidst Tranquility and Nature Discover this stylish and modern corner apartment in the prestigious \*\*Atalaya Hills\*\* project, located in the picturesque Benahavís area. Completed in 2018, this property offers a perfect balance of contemporary design, comfort, and an excellent location. Property Features - \*\*Living Space\*\*: A spacious and bright apartment with high-quality finishes and refined decor. - \*\*Bedrooms\*\*: Three generous bedrooms and two bathrooms, ideal for families or as an investment with rental potential. - \*\*Orientation\*\*: Southeast-facing, allowing you to enjoy beautiful morning and afternoon sunlight, perfect for natural brightness and a warm atmosphere. - \*\*Terrace\*\*: A large terrace with stunning sea views and surrounding nature, perfect for relaxation or entertaining guests. - \*\*Basement\*\*: Includes an underground parking space and a private storage room. Amenities The \*\*Atalaya Hills\*\* project offers: - Beautifully landscaped gardens. - A large swimming pool. - A fitness center. - A wellness area with a sauna and additional facilities. Location This corner apartment is located in the quiet and exclusive area of \*\*La Alquería\*\*, within a short distance of a Mercadona supermarket, several golf courses, the vibrant Marbella, and the authentic charm of Benahavís. The beach and all essential amenities are just minutes away. A Unique Lifestyle This apartment is not just a home but an invitation to a unique lifestyle. Ready to discover your dream home? Schedule a viewing today