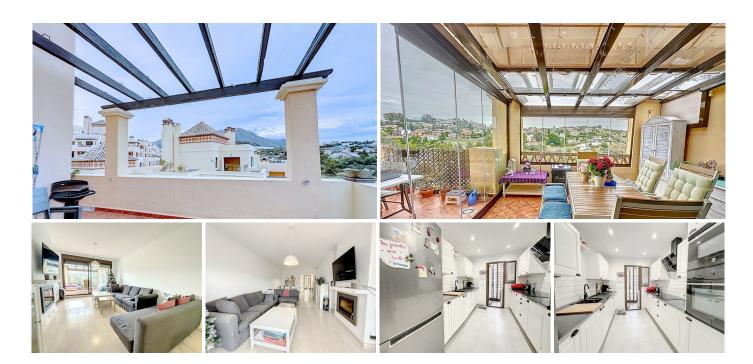

## R4775890

Estepona

REF# R4775890 425.000 €

| BEDS | BATHS | BUILT  | TERRACE |
|------|-------|--------|---------|
| 3    | 2     | 170 m² | 60 m²   |

This new residential complex, located in urbanisation Santa María, in a residential area surrounded by golf courses, between Valle Romano and Estepona Golf, offers you 2 and 3 bedroom apartments and exclusive penthouses with large terraces in a suburban area Estepona with access to all basic services, such as schools, shopping centre, chemist ... Close to the city centre and the beach is only three kilometres away.

The private gated residential complex has large green areas, 2 swimming pools and 1 multipurpose community room.

All the properties have at least two bathrooms (main bathroom with shower and hydromassage bathtub), separate kitchen with utility room, spacious and bright living-dining room and a large terrace. Its excellent qualities make the difference: air conditioning through conducts, fitted wardrobes, double sinks and marble floors.

Parking bay in the underground garage and storage room included in the price.

Contact us for more information and to arrange a viewing!

Local 28, Edificio D, Centro de Negocios Puerta

de Banús, N-340, Km 175, 29660 Nueva Andlaucia