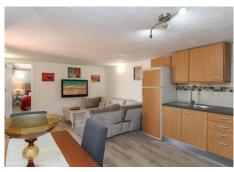

The main Lounge sits to the front of the property with access to the front terrace, adjact to the lounge via a hallway is the fully fitted kitchen with dining area. The kitchen also has direct access to the front terrace leading to the pool area, a perfect layout. Bedroom 7 and Bedroom 6 are also located in the part of the property.

The separate accommodation currently comprises of lounge, bedrooms and bathroom. The utility room is also adjacent which could easily be converted to a kitchen if need be. To side of the separate accommodation you will find the gym and the sauna.