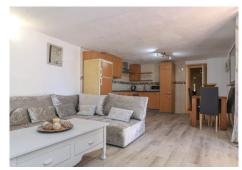

The main Lounge sits to the front of the property with access to the front terrace, adjact to the lounge via a hallway is the fully fitted kitchen with dining area. The kitchen also has direct access to the front terrace leading to the pool area, a perfect layout. Bedroom 7 and Bedroom 6 are also located in the part of the property.

The separate accommodation currently comprises of lounge, bedrooms and bathroom. The utility room is also adjacent which could easily be converted to a kitchen if need be. To side of the separate accommodation you will find the gym and the sauna.