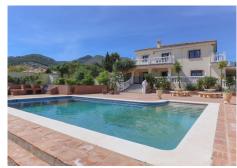

### Large Villa with Separate Accommmdation

- . Possible Rural Tourism. License in place
- . Tennis Court
- . Swimming Pool 12m x 7m
- . Jacuzzi for 6 people
- . Sauna for 6/8 people
- . Sea View
- . Gym
- . Outdoor Kitchen and Bar Area
- . Loads of parking for guests
- . Garage with workshop

Now for the pool area and what a pool area we have at this property! You feel like you are entering a hotel pool area with tennis court to the side, Jacuzzi, bathroom, outdoor kitchen, bar and bbq.... what could you ask for!