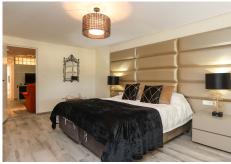

Entering into the large hallway, to the right you will find a large bedroom, the second lounge, utility room and what is now in the internal access to the separate accommodation. To the left you will find a second hallway for the main house. A staircase leads you upto the especially large master bedroom with ensuite bedrooms, 2 further bedrooms and family bathroom. A terrace wraps around the top of the first floor allowing the owners and guests to enjoy the far reaching views of the Alhaurín de la Torre, Málaga Bay and the mountains.

The main Lounge sits to the front of the property with access to the front terrace, adjact to the lounge via a hallway is the fully fitted kitchen with dining area. The kitchen also has direct access to the front terrace leading to the pool area, a perfect layout. Bedroom 7 and Bedroom 6 are also located in the part of the property.