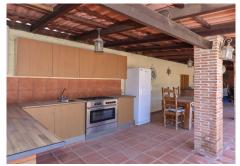

The main Lounge sits to the front of the property with access to the front terrace, adjact to the lounge via a hallway is the fully fitted kitchen with dining area. The kitchen also has direct access to the front terrace leading to the pool area, a perfect layout. Bedroom 7 and Bedroom 6 are also located in the part of the property.