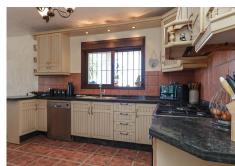

The main Lounge sits to the front of the property with access to the front terrace, adjact to the lounge via a hallway is the fully fitted kitchen with dining area. The kitchen also has direct access to the front terrace leading to the pool area, a perfect layout. Bedroom 7 and Bedroom 6 are also located in the part of the property.