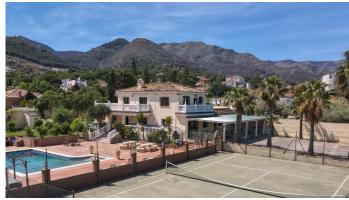

### Large Villa with Separate Accommmdation

- . Possible Rural Tourism. License in place
- . Tennis Court
- . Swimming Pool 12m x 7m
- . Jacuzzi for 6 people
- . Sauna for 6/8 people
- . Sea View
- . Gym
- . Outdoor Kitchen and Bar Area
- . Loads of parking for guests
- . Garage with workshop

### **Property Details**

To the front of the property you will find parking for many cars. To the left is the Tennis Court and directly infront a shaded terrace runs along the side of the property with access to the Entrance Hall, Kitchen and the Pool Area. You also have access from here to a terrace that runs around the property that leads to what is currently the separate accommodation.

Now for the pool area and what a pool area we have at this property! You feel like you are entering a hotel pool area with tennis court to the side, Jacuzzi, bathroom, outdoor kitchen, bar and bbq.... what could you ask for!