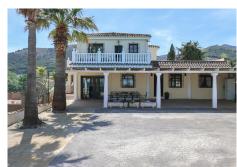

### HOUSE 7 BEDROOMS 5 BATHROOMS IN ALHAURÍN DE LA TORRE

• Alhaurín de la Torre

REF# R4706080 820.000 €

 BEDS
 BATHS
 BUILT
 PLOT

 7
 5
 818 m²
 2510 m²

### Large Villa with Separate Accommmdation

- . Possible Rural Tourism. License in place
- . Tennis Court
- . Swimming Pool 12m x 7m
- . Jacuzzi for 6 people
- . Sauna for 6/8 people
- . Sea View
- . Gym
- . Outdoor Kitchen and Bar Area
- . Loads of parking for guests
- . Garage with workshop

If you are looking for a large villa to enjoy with family and friends or a property to run a Bed and Breakfast/Tourism Business this large, sprawling property could be for you.

Sitting in an urbansation walking distance to the busy town of Alhaurín de la Torre with many bars and restaurants. Also a 15 minute drive into Málaga. The property currently has one separate accommodation but there is lots of scope to make more rental accommodation within the property should the new owners wish to do so.

### **Property Details**

To the front of the property you will find parking for many cars. To the left is the Tennis Court and directly infront a shaded terrace runs along the side of the property with access to the Entrance Hall, Kitchen and the Pool Area. You also have access from here to a terrace that runs around the property that leads to what is currently the separate accommodation.