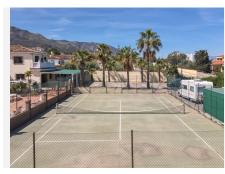

### Large Villa with Separate Accommmdation

- . Possible Rural Tourism. License in place
- . Tennis Court
- . Swimming Pool 12m x 7m
- . Jacuzzi for 6 people
- . Sauna for 6/8 people
- . Sea View
- . Gym
- . Outdoor Kitchen and Bar Area
- . Loads of parking for guests
- . Garage with workshop

### **Property Details**

To the front of the property you will find parking for many cars. To the left is the Tennis Court and directly infront a shaded terrace runs along the side of the property with access to the Entrance Hall, Kitchen and the Pool Area. You also have access from here to a terrace that runs around the property that leads to what is currently the separate accommodation.

Now for the pool area and what a pool area we have at this property! You feel like you are entering a hotel pool area with tennis court to the side, Jacuzzi, bathroom, outdoor kitchen, bar and bbq.... what could you ask for!