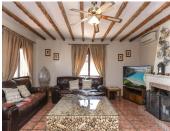

The main Lounge sits to the front of the property with access to the front terrace, adjact to the lounge via a hallway is the fully fitted kitchen with dining area. The kitchen also has direct access to the front terrace leading to the pool area, a perfect layout. Bedroom 7 and Bedroom 6 are also located in the part of the property.