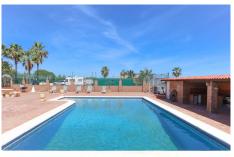

### Large Villa with Separate Accommmdation

- . Possible Rural Tourism. License in place
- . Tennis Court
- . Swimming Pool 12m x 7m
- . Jacuzzi for 6 people
- . Sauna for 6/8 people
- . Sea View
- . Gym
- . Outdoor Kitchen and Bar Area
- . Loads of parking for guests
- . Garage with workshop

Now for the pool area and what a pool area we have at this property! You feel like you are entering a hotel pool area with tennis court to the side, Jacuzzi, bathroom, outdoor kitchen, bar and bbq.... what could you ask for!

Outdoor area and Land:

Parking, terrace, pool area.

Views:

Sea View, mountain views

Access:

Excellent