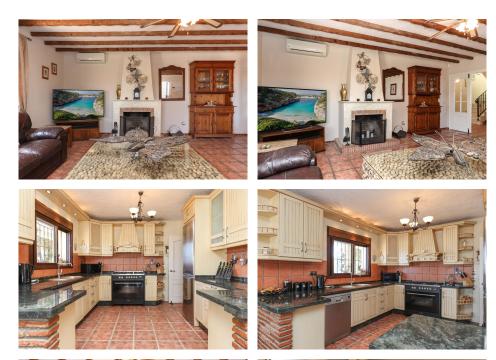

The main Lounge sits to the front of the property with access to the front terrace, adjact to the lounge via a hallway is the fully fitted kitchen with dining area. The kitchen also has direct access to the front terrace leading to the pool area, a perfect layout. Bedroom 7 and Bedroom 6 are also located in the part of the property.