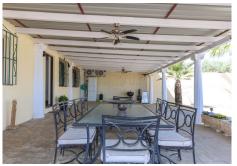

### **Property Details**

To the front of the property you will find parking for many cars. To the left is the Tennis Court and directly infront a shaded terrace runs along the side of the property with access to the Entrance Hall, Kitchen and the Pool Area. You also have access from here to a terrace that runs around the property that leads to what is currently the separate accommodation.

The main Lounge sits to the front of the property with access to the front terrace, adjact to the lounge via a hallway is the fully fitted kitchen with dining area. The kitchen also has direct access to the front terrace leading to the pool area, a perfect layout. Bedroom 7 and Bedroom 6 are also located in the part of the property.