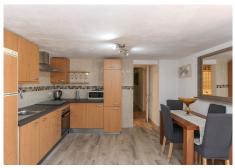

The main Lounge sits to the front of the property with access to the front terrace, adjact to the lounge via a hallway is the fully fitted kitchen with dining area. The kitchen also has direct access to the front terrace leading to the pool area, a perfect layout. Bedroom 7 and Bedroom 6 are also located in the part of the property.

The separate accommodation currently comprises of lounge, bedrooms and bathroom. The utility room is also adjacent which could easily be converted to a kitchen if need be. To side of the separate accommodation you will find the gym and the sauna.