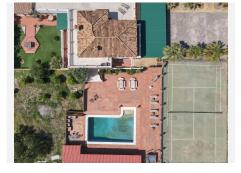

### Large Villa with Separate Accommmdation

- . Possible Rural Tourism. License in place
- . Tennis Court
- . Swimming Pool 12m x 7m
- . Jacuzzi for 6 people
- . Sauna for 6/8 people
- . Sea View
- . Gym
- . Outdoor Kitchen and Bar Area
- . Loads of parking for guests
- . Garage with workshop

### **Property Details**

To the front of the property you will find parking for many cars. To the left is the Tennis Court and directly infront a shaded terrace runs along the side of the property with access to the Entrance Hall, Kitchen and the Pool Area. You also have access from here to a terrace that runs around the property that leads to what is currently the separate accommodation.

Now for the pool area and what a pool area we have at this property! You feel like you are entering a hotel pool area with tennis court to the side, Jacuzzi, bathroom, outdoor kitchen, bar and bbq.... what could you ask for!

Outdoor area and Land:

Parking, terrace, pool area.

Views:

Sea View, mountain views

Access:

Excellent