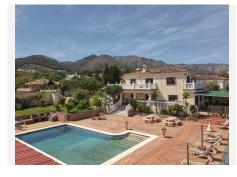

### Large Villa with Separate Accommmdation

- . Possible Rural Tourism. License in place
- . Tennis Court
- . Swimming Pool 12m x 7m
- . Jacuzzi for 6 people
- . Sauna for 6/8 people
- . Sea View
- . Gym
- . Outdoor Kitchen and Bar Area
- . Loads of parking for guests
- . Garage with workshop

Now for the pool area and what a pool area we have at this property! You feel like you are entering a hotel pool area with tennis court to the side, Jacuzzi, bathroom, outdoor kitchen, bar and bbq.... what could you ask for!

Outdoor area and Land:

Parking, terrace, pool area.

Views:

Sea View, mountain views

Access:

Excellent