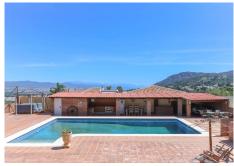

### Large Villa with Separate Accommmdation

- . Possible Rural Tourism. License in place
- . Tennis Court
- . Swimming Pool 12m x 7m
- . Jacuzzi for 6 people
- . Sauna for 6/8 people
- . Sea View
- . Gym
- . Outdoor Kitchen and Bar Area
- . Loads of parking for guests
- . Garage with workshop

Now for the pool area and what a pool area we have at this property! You feel like you are entering a hotel pool area with tennis court to the side, Jacuzzi, bathroom, outdoor kitchen, bar and bbq.... what could you ask for!

Outdoor area and Land:

Parking, terrace, pool area.

Views:

Sea View, mountain views

Access:

Excellent