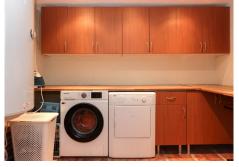

Entering into the large hallway, to the right you will find a large bedroom, the second lounge, utility room and what is now in the internal access to the separate accommodation. To the left you will find a second hallway for the main house. A staircase leads you upto the especially large master bedroom with ensuite bedrooms, 2 further bedrooms and family bathroom. A terrace wraps around the top of the first floor allowing the owners and guests to enjoy the far reaching views of the Alhaurín de la Torre, Málaga Bay and the mountains.

The separate accommodation currently comprises of lounge, bedrooms and bathroom. The utility room is also adjacent which could easily be converted to a kitchen if need be. To side of the separate accommodation you will find the gym and the sauna.