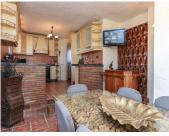

The main Lounge sits to the front of the property with access to the front terrace, adjact to the lounge via a hallway is the fully fitted kitchen with dining area. The kitchen also has direct access to the front terrace leading to the pool area, a perfect layout. Bedroom 7 and Bedroom 6 are also located in the part of the property.