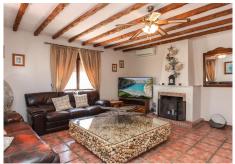

The main Lounge sits to the front of the property with access to the front terrace, adjact to the lounge via a hallway is the fully fitted kitchen with dining area. The kitchen also has direct access to the front terrace leading to the pool area, a perfect layout. Bedroom 7 and Bedroom 6 are also located in the part of the property.