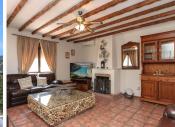

The main Lounge sits to the front of the property with access to the front terrace, adjact to the lounge via a hallway is the fully fitted kitchen with dining area. The kitchen also has direct access to the front terrace leading to the pool area, a perfect layout. Bedroom 7 and Bedroom 6 are also located in the part of the property.

The separate accommodation currently comprises of lounge, bedrooms and bathroom. The utility room is also adjacent which could easily be converted to a kitchen if need be. To side of the separate accommodation you will find the gym and the sauna.