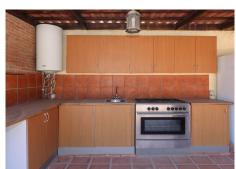

The main Lounge sits to the front of the property with access to the front terrace, adjact to the lounge via a hallway is the fully fitted kitchen with dining area. The kitchen also has direct access to the front terrace leading to the pool area, a perfect layout. Bedroom 7 and Bedroom 6 are also located in the part of the property.