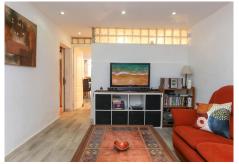

The main Lounge sits to the front of the property with access to the front terrace, adjact to the lounge via a hallway is the fully fitted kitchen with dining area. The kitchen also has direct access to the front terrace leading to the pool area, a perfect layout. Bedroom 7 and Bedroom 6 are also located in the part of the property.