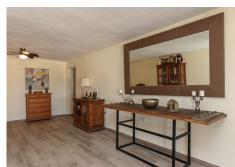

The main Lounge sits to the front of the property with access to the front terrace, adjact to the lounge via a hallway is the fully fitted kitchen with dining area. The kitchen also has direct access to the front terrace leading to the pool area, a perfect layout. Bedroom 7 and Bedroom 6 are also located in the part of the property.