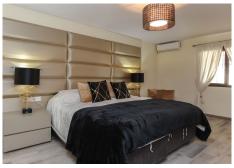

Entering into the large hallway, to the right you will find a large bedroom, the second lounge, utility room and what is now in the internal access to the separate accommodation. To the left you will find a second hallway for the main house. A staircase leads you upto the especially large master bedroom with ensuite bedrooms, 2 further bedrooms and family bathroom. A terrace wraps around the top of the first floor allowing the owners and guests to enjoy the far reaching views of the Alhaurín de la Torre, Málaga Bay and the mountains.

The main Lounge sits to the front of the property with access to the front terrace, adjact to the lounge via a hallway is the fully fitted kitchen with dining area. The kitchen also has direct access to the front terrace leading to the pool area, a perfect layout. Bedroom 7 and Bedroom 6 are also located in the part of the property.