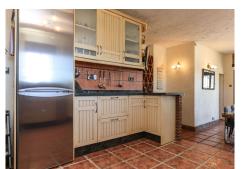

The main Lounge sits to the front of the property with access to the front terrace, adjact to the lounge via a hallway is the fully fitted kitchen with dining area. The kitchen also has direct access to the front terrace leading to the pool area, a perfect layout. Bedroom 7 and Bedroom 6 are also located in the part of the property.