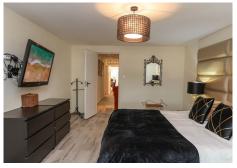

Entering into the large hallway, to the right you will find a large bedroom, the second lounge, utility room and what is now in the internal access to the separate accommodation. To the left you will find a second hallway for the main house. A staircase leads you upto the especially large master bedroom with ensuite bedrooms, 2 further bedrooms and family bathroom. A terrace wraps around the top of the first floor allowing the owners and guests to enjoy the far reaching views of the Alhaurín de la Torre, Málaga Bay and the mountains.

The main Lounge sits to the front of the property with access to the front terrace, adjact to the lounge via a hallway is the fully fitted kitchen with dining area. The kitchen also has direct access to the front terrace leading to the pool area, a perfect layout. Bedroom 7 and Bedroom 6 are also located in the part of the property.