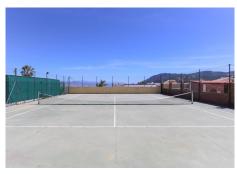

### Large Villa with Separate Accommmdation

- . Possible Rural Tourism. License in place
- . Tennis Court
- . Swimming Pool 12m x 7m
- . Jacuzzi for 6 people
- . Sauna for 6/8 people
- . Sea View
- . Gym
- . Outdoor Kitchen and Bar Area
- . Loads of parking for guests
- . Garage with workshop

### **Property Details**

To the front of the property you will find parking for many cars. To the left is the Tennis Court and directly infront a shaded terrace runs along the side of the property with access to the Entrance Hall, Kitchen and the Pool Area. You also have access from here to a terrace that runs around the property that leads to what is currently the separate accommodation.

Now for the pool area and what a pool area we have at this property! You feel like you are entering a hotel pool area with tennis court to the side, Jacuzzi, bathroom, outdoor kitchen, bar and bbq.... what could you ask for!