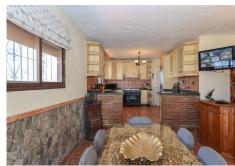

The main Lounge sits to the front of the property with access to the front terrace, adjact to the lounge via a hallway is the fully fitted kitchen with dining area. The kitchen also has direct access to the front terrace leading to the pool area, a perfect layout. Bedroom 7 and Bedroom 6 are also located in the part of the property.