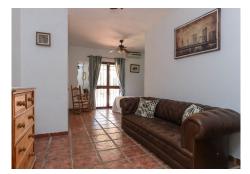

The main Lounge sits to the front of the property with access to the front terrace, adjact to the lounge via a hallway is the fully fitted kitchen with dining area. The kitchen also has direct access to the front terrace leading to the pool area, a perfect layout. Bedroom 7 and Bedroom 6 are also located in the part of the property.

The separate accommodation currently comprises of lounge, bedrooms and bathroom. The utility room is also adjacent which could easily be converted to a kitchen if need be. To side of the separate accommodation you will find the gym and the sauna.