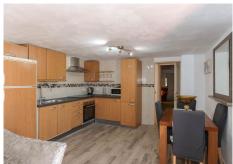

The main Lounge sits to the front of the property with access to the front terrace, adjact to the lounge via a hallway is the fully fitted kitchen with dining area. The kitchen also has direct access to the front terrace leading to the pool area, a perfect layout. Bedroom 7 and Bedroom 6 are also located in the part of the property.

The separate accommodation currently comprises of lounge, bedrooms and bathroom. The utility room is also adjacent which could easily be converted to a kitchen if need be. To side of the separate accommodation you will find the gym and the sauna.