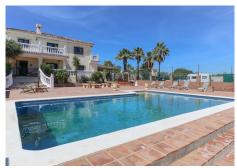

### Large Villa with Separate Accommmdation

- . Possible Rural Tourism. License in place
- . Tennis Court
- . Swimming Pool 12m x 7m
- . Jacuzzi for 6 people
- . Sauna for 6/8 people
- . Sea View
- . Gym
- . Outdoor Kitchen and Bar Area
- . Loads of parking for guests
- . Garage with workshop

Now for the pool area and what a pool area we have at this property! You feel like you are entering a hotel pool area with tennis court to the side, Jacuzzi, bathroom, outdoor kitchen, bar and bbq.... what could you ask for!