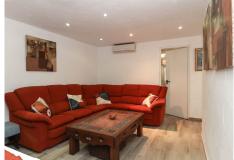

The main Lounge sits to the front of the property with access to the front terrace, adjact to the lounge via a hallway is the fully fitted kitchen with dining area. The kitchen also has direct access to the front terrace leading to the pool area, a perfect layout. Bedroom 7 and Bedroom 6 are also located in the part of the property.