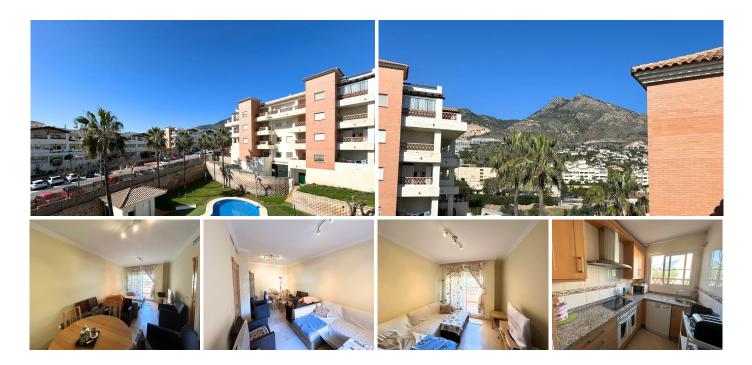

R4994662

Benalmadena

REF# R4994662 325.500 €

 BEDS
 BATHS
 BUILT

 2
 2
 80 m²

We present this wonderful penthouse in one of the most sought-after developments on the Costa del Sol. With 2 bedrooms, 2 bathrooms, and a total area of 80 m², this home offers a perfect atmosphere of comfort and tranquility. It is the ideal choice for families, couples, or investors looking for a special place.

## Apartment details:

2 spacious and bright bedrooms: Rooms designed to offer you comfort and privacy.

2 modern bathrooms: With high-quality finishes for your greater well-being.

80 m<sup>2</sup> of space: Perfect for enjoying life with everything you need.

2 parking spaces within the community.

Common areas and services:

Community pool: Relax and refresh in the pool surrounded by beautiful gardens.

Private golf course: For golf enthusiasts, you can practice your favorite sport just a few steps away.

Tennis and paddle tennis facilities: Stay active with excellent sports options.

+34 951 123 083 | +44 (0)330 179 8687 | info@idiliqestates.com Local 28, Edificio D, Centro de Negocios Puerta de Banús, N-340, Km 175, 29660 Nueva Andlaucia