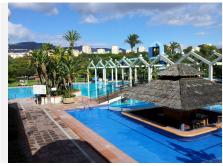

The Benal Beach development offers a unique setting with one of the most impressive communal pool complexes on the Costa del Sol. It features four interconnected pools with slides and a water mountain, one of which is heated, large green areas, year-round lifeguards, and access control via wristbands.