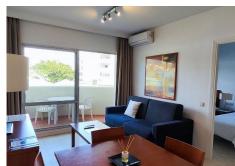

The apartment has one bedroom with a built-in wardrobe, a living room with a sofa bed, a fully furnished and equipped open-plan kitchen, a full bathroom with a shower, and a pleasant terrace with views of La Paloma Park.