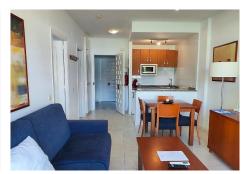

The apartment has one bedroom with a built-in wardrobe, a living room with a sofa bed, a fully furnished and equipped open-plan kitchen, a full bathroom with a shower, and a pleasant terrace with views of La Paloma Park.