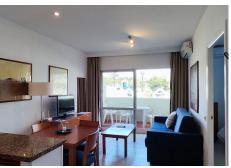

The apartment has one bedroom with a built-in wardrobe, a living room with a sofa bed, a fully furnished and equipped open-plan kitchen, a full bathroom with a shower, and a pleasant terrace with views of La Paloma Park.