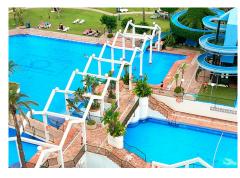

The Benal Beach development offers a unique setting with one of the most impressive communal pool complexes on the Costa del Sol. It features four interconnected pools with slides and a water mountain, one of which is heated, large green areas, year-round lifeguards, and access control via wristbands.