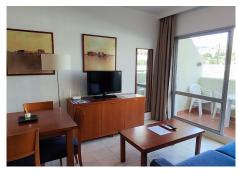

The apartment has one bedroom with a built-in wardrobe, a living room with a sofa bed, a fully furnished and equipped open-plan kitchen, a full bathroom with a shower, and a pleasant terrace with views of La Paloma Park.