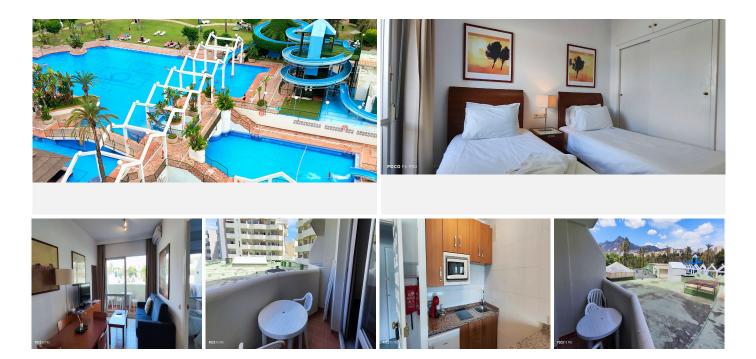

## R5020321

Benalmadena Costa

REF# R5020321 229.900 €

| BEDS | BATHS | BUILT |
|------|-------|-------|
| 1    | 1     | 45 m² |

Unique opportunity in Benal Beach
The best investment in Benalmádena with great profitability

This attractive 45 m² apartment is offered in one of the most recognized and highly valued residential areas on the Costa del Sol: Benal Beach. This strategic location, just a five-minute walk from Bil Bil Beach and the Benalmádena seafront promenade, makes it an excellent option both as a holiday home and as a tourist rental.

The apartment has one bedroom with a built-in wardrobe, a living room with a sofa bed, a fully furnished and equipped open-plan kitchen, a full bathroom with a shower, and a pleasant terrace with views of La Paloma Park.

The Benal Beach development offers a unique setting with one of the most impressive communal pool complexes on the Costa del Sol. It features four interconnected pools with slides and a water mountain, one of which is heated, large green areas, year-round lifeguards, and access control via wristbands.

+34 951 123 083 | +44 (0)330 179 8687 | info@idiliqestates.com Local 28, Edificio D, Centro de Negocios Puerta de Banús, N-340, Km 175, 29660 Nueva Andlaucia

The complex is fully gated, with communal parking, a 24-hour reception, and video surveillance throughout the building. Within the complex, there is also a supermarket, restaurant, cafeteria, fashion store, and private gym.

In the immediate vicinity, there is a taxi and bus stop, a pharmacy, supermarkets, cafeterias, and restaurants. Directly opposite the complex are the famous La Paloma Park and the Selwo Marina theme park.