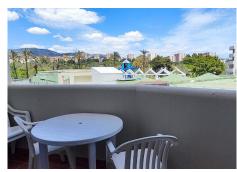

The apartment has one bedroom with a built-in wardrobe, a living room with a sofa bed, a fully furnished and equipped open-plan kitchen, a full bathroom with a shower, and a pleasant terrace with views of La Paloma Park.