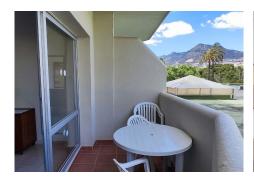

The apartment has one bedroom with a built-in wardrobe, a living room with a sofa bed, a fully furnished and equipped open-plan kitchen, a full bathroom with a shower, and a pleasant terrace with views of La Paloma Park.