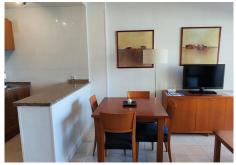

The apartment has one bedroom with a built-in wardrobe, a living room with a sofa bed, a fully furnished and equipped open-plan kitchen, a full bathroom with a shower, and a pleasant terrace with views of La Paloma Park.