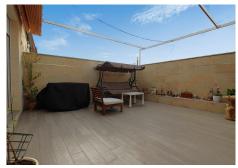

R4944409

REF# R4944409 419.000 €

| BEDS | BATHS | BUILT  |
|------|-------|--------|
| 3    | 2     | 226 m² |

Beautiful Semi-Detached House in the Hipódromo Area MijasLocated in the exclusive and quiet area of ??Hipódromo, in a private residential complex, this impressive semi-detached house has 226 m² built, of which 136 m² are useful and approximately 65 m² correspond to terraces. Distribution: \* Ground Floor: Access through an entrance porch. On this floor there is a garage with an automatic door, a storage area in the stairwell and an additional room that can be used as a storage room. \* Main Floor: It has a large hallway with a built-in wardrobe, currently used as a pantry and an auxiliary closet. It has a large full bathroom with a window. The living-dining room is spacious and has a fireplace, as well as direct access to the patio of the house. There is also a bedroom with a built-in wardrobe and access to the terrace. \* Upper Floor: On this floor there is another built-in wardrobe and an auxiliary wardrobe in the hallway, two bedrooms also with built-in wardrobes and a beautiful sun terrace with a jacuzzi and artificial grass, ideal for relaxing while enjoying the impressive views of the forest and the mountains. In addition, there is a second full bathroom with a window. Urbanization: The urbanization is of a high level and has a large communal swimming pool, children's pool, area for holding events, concierge, gardens, sauna and paddle tennis courts. In addition, it is located just 5 minutes by car from Cala de Mijas and Fuengirola, with easy and quick access to the highway. Location: One of the most prestigious urbanizations in Mijas: Residencial El Hipódromo. An