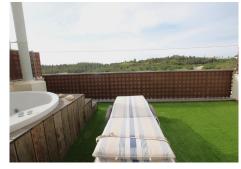

R4944409

REF# R4944409 419.000 €

| BEDS | BATHS | BUILT  |
|------|-------|--------|
| 3    | 2     | 226 m² |

Beautiful Semi-Detached House in the Hipódromo Area MijasLocated in the exclusive and quiet area of ??Hipódromo, in a private residential complex, this impressive semi-detached house has 226 m² built, of which 136 m² are useful and approximately 65 m² correspond to terraces. Distribution: \* Ground Floor: Access through an entrance porch. On this floor there is a garage with an automatic door, a storage area in the stairwell and an additional room that can be used as a storage room. \* Main Floor: It has a large hallway with a built-in wardrobe, currently used as a pantry and an auxiliary closet. It has a large full bathroom with a window. The living-dining room is spacious and has a fireplace, as well as direct access to the patio of the house. There is also a bedroom with a built-in wardrobe and access to the terrace. \* Upper Floor: On this floor there is another built-in wardrobe and an auxiliary wardrobe in the hallway, two bedrooms also with built-in wardrobes and a beautiful sun terrace with a jacuzzi and artificial grass, ideal for relaxing while enjoying the impressive views of the forest and the mountains. In addition, there is a second full bathroom with a window. Urbanization: The urbanization is of a high level and has a large communal swimming pool, children's pool, area for holding events, concierge, gardens, sauna and paddle tennis courts. In addition, it is located just 5 minutes by car from Cala de Mijas and Fuengirola, with easy and quick access to the highway. Location: One of the most prestigious urbanizations in Mijas: Residencial El Hipódromo. An