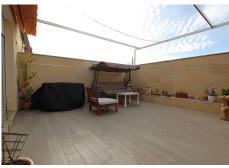

R4944409

REF# R4944409 419.000 €

| BEDS | BATHS | BUILT  |
|------|-------|--------|
| 3    | 2     | 226 m² |

Beautiful Semi-Detached House in the Hipódromo Area MijasLocated in the exclusive and quiet area of ??Hipódromo, in a private residential complex, this impressive semi-detached house has 226 m² built, of which 136 m² are useful and approximately 65 m² correspond to terraces. Distribution: \* Ground Floor: Access through an entrance porch. On this floor there is a garage with an automatic door, a storage area in the stairwell and an additional room that can be used as a storage room. \* Main Floor: It has a large hallway with a built-in wardrobe, currently used as a pantry and an auxiliary closet. It has a large full bathroom with a window. The living-dining room is spacious and has a fireplace, as well as direct access to the patio of the house. There is also a bedroom with a built-in wardrobe and access to the terrace. \* Upper Floor: On this floor there is another built-in wardrobe and an auxiliary wardrobe in the hallway, two bedrooms also with built-in wardrobes and a beautiful sun terrace with a jacuzzi and artificial grass, ideal for relaxing while enjoying the impressive views of the forest and the mountains. In addition, there is a second full bathroom with a window. Urbanization: The urbanization is of a high level and has a large communal swimming pool, children's pool, area for holding events, concierge, gardens, sauna and paddle tennis courts. In addition, it is located just 5 minutes by car from Cala de Mijas and Fuengirola, with easy and quick access to the highway. Location: One of the most prestigious urbanizations in Mijas: Residencial El Hipódromo. An