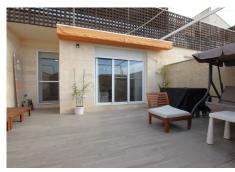

R4944409

REF# R4944409 419.000 €

| BEDS | BATHS | BUILT  |
|------|-------|--------|
| 3    | 2     | 226 m² |

Beautiful Semi-Detached House in the Hipódromo Area MijasLocated in the exclusive and quiet area of ??Hipódromo, in a private residential complex, this impressive semi-detached house has 226 m² built, of which 136 m² are useful and approximately 65 m² correspond to terraces. Distribution: \* Ground Floor: Access through an entrance porch. On this floor there is a garage with an automatic door, a storage area in the stairwell and an additional room that can be used as a storage room. \* Main Floor: It has a large hallway with a built-in wardrobe, currently used as a pantry and an auxiliary closet. It has a large full bathroom with a window. The living-dining room is spacious and has a fireplace, as well as direct access to the patio of the house. There is also a bedroom with a built-in wardrobe and access to the terrace. \* Upper Floor: On this floor there is another built-in wardrobe and an auxiliary wardrobe in the hallway, two bedrooms also with built-in wardrobes and a beautiful sun terrace with a jacuzzi and artificial grass, ideal for relaxing while enjoying the impressive views of the forest and the mountains. In addition, there is a second full bathroom with a window. Urbanization: The urbanization is of a high level and has a large communal swimming pool, children's pool, area for holding events, concierge, gardens, sauna and paddle tennis courts. In addition, it is located just 5 minutes by car from Cala de Mijas and Fuengirola, with easy and quick access to the highway. Location: One of the most prestigious urbanizations in Mijas: Residencial El Hipódromo. An