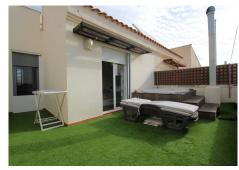

R4944409

REF# R4944409 419.000 €

| BEDS | BATHS | BUILT  |
|------|-------|--------|
| 3    | 2     | 226 m² |

Beautiful Semi-Detached House in the Hipódromo Area MijasLocated in the exclusive and quiet area of ??Hipódromo, in a private residential complex, this impressive semi-detached house has 226 m² built, of which 136 m² are useful and approximately 65 m² correspond to terraces. Distribution: \* Ground Floor: Access through an entrance porch. On this floor there is a garage with an automatic door, a storage area in the stairwell and an additional room that can be used as a storage room. \* Main Floor: It has a large hallway with a built-in wardrobe, currently used as a pantry and an auxiliary closet. It has a large full bathroom with a window. The living-dining room is spacious and has a fireplace, as well as direct access to the patio of the house. There is also a bedroom with a built-in wardrobe and access to the terrace. \* Upper Floor: On this floor there is another built-in wardrobe and an auxiliary wardrobe in the hallway, two bedrooms also with built-in wardrobes and a beautiful sun terrace with a jacuzzi and artificial grass, ideal for relaxing while enjoying the impressive views of the forest and the mountains. In addition, there is a second full bathroom with a window. Urbanization: The urbanization is of a high level and has a large communal swimming pool, children's pool, area for holding events, concierge, gardens, sauna and paddle tennis courts. In addition, it is located just 5 minutes by car from Cala de Mijas and Fuengirola, with easy and quick access to the highway. Location: One of the most prestigious urbanizations in Mijas: Residencial El Hipódromo. An