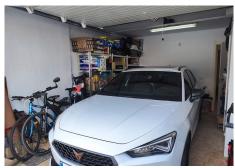

R4944409

REF# R4944409 419.000 €

| BEDS | BATHS | BUILT  |
|------|-------|--------|
| 3    | 2     | 226 m² |

Beautiful Semi-Detached House in the Hipódromo Area MijasLocated in the exclusive and quiet area of ??Hipódromo, in a private residential complex, this impressive semi-detached house has 226 m² built, of which 136 m² are useful and approximately 65 m² correspond to terraces. Distribution: \* Ground Floor: Access through an entrance porch. On this floor there is a garage with an automatic door, a storage area in the stairwell and an additional room that can be used as a storage room. \* Main Floor: It has a large hallway with a built-in wardrobe, currently used as a pantry and an auxiliary closet. It has a large full bathroom with a window. The living-dining room is spacious and has a fireplace, as well as direct access to the patio of the house. There is also a bedroom with a built-in wardrobe and access to the terrace. \* Upper Floor: On this floor there is another built-in wardrobe and an auxiliary wardrobe in the hallway, two bedrooms also with built-in wardrobes and a beautiful sun terrace with a jacuzzi and artificial grass, ideal for relaxing while enjoying the impressive views of the forest and the mountains. In addition, there is a second full bathroom with a window. Urbanization: The urbanization is of a high level and has a large communal swimming pool, children's pool, area for holding events, concierge, gardens, sauna and paddle tennis courts. In addition, it is located just 5 minutes by car from Cala de Mijas and Fuengirola, with easy and quick access to the highway. Location: One of the most prestigious urbanizations in Mijas: Residencial El Hipódromo. An