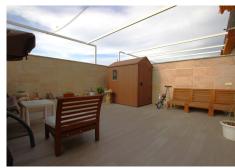

R4944409

REF# R4944409 419.000 €

| BEDS | BATHS | BUILT  |
|------|-------|--------|
| 3    | 2     | 226 m² |

Beautiful Semi-Detached House in the Hipódromo Area MijasLocated in the exclusive and quiet area of ??Hipódromo, in a private residential complex, this impressive semi-detached house has 226 m² built, of which 136 m² are useful and approximately 65 m² correspond to terraces. Distribution: \* Ground Floor: Access through an entrance porch. On this floor there is a garage with an automatic door, a storage area in the stairwell and an additional room that can be used as a storage room. \* Main Floor: It has a large hallway with a built-in wardrobe, currently used as a pantry and an auxiliary closet. It has a large full bathroom with a window. The living-dining room is spacious and has a fireplace, as well as direct access to the patio of the house. There is also a bedroom with a built-in wardrobe and access to the terrace. \* Upper Floor: On this floor there is another built-in wardrobe and an auxiliary wardrobe in the hallway, two bedrooms also with built-in wardrobes and a beautiful sun terrace with a jacuzzi and artificial grass, ideal for relaxing while enjoying the impressive views of the forest and the mountains. In addition, there is a second full bathroom with a window. Urbanization: The urbanization is of a high level and has a large communal swimming pool, children's pool, area for holding events, concierge, gardens, sauna and paddle tennis courts. In addition, it is located just 5 minutes by car from Cala de Mijas and Fuengirola, with easy and quick access to the highway. Location: One of the most prestigious urbanizations in Mijas: Residencial El Hipódromo. An