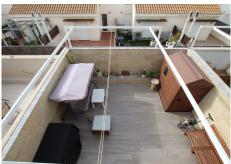

R4944409

REF# R4944409 419.000 €

| BEDS | BATHS | BUILT  |
|------|-------|--------|
| 3    | 2     | 226 m² |

Beautiful Semi-Detached House in the Hipódromo Area MijasLocated in the exclusive and quiet area of ??Hipódromo, in a private residential complex, this impressive semi-detached house has 226 m² built, of which 136 m² are useful and approximately 65 m² correspond to terraces. Distribution: \* Ground Floor: Access through an entrance porch. On this floor there is a garage with an automatic door, a storage area in the stairwell and an additional room that can be used as a storage room. \* Main Floor: It has a large hallway with a built-in wardrobe, currently used as a pantry and an auxiliary closet. It has a large full bathroom with a window. The living-dining room is spacious and has a fireplace, as well as direct access to the patio of the house. There is also a bedroom with a built-in wardrobe and access to the terrace. \* Upper Floor: On this floor there is another built-in wardrobe and an auxiliary wardrobe in the hallway, two bedrooms also with built-in wardrobes and a beautiful sun terrace with a jacuzzi and artificial grass, ideal for relaxing while enjoying the impressive views of the forest and the mountains. In addition, there is a second full bathroom with a window. Urbanization: The urbanization is of a high level and has a large communal swimming pool, children's pool, area for holding events, concierge, gardens, sauna and paddle tennis courts. In addition, it is located just 5 minutes by car from Cala de Mijas and Fuengirola, with easy and quick access to the highway. Location: One of the most prestigious urbanizations in Mijas: Residencial El Hipódromo. An