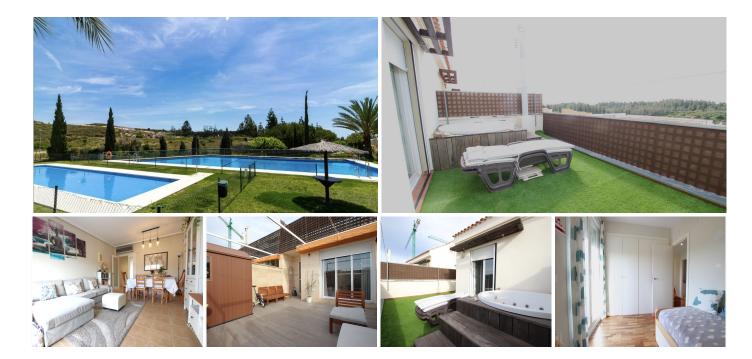

R4944409

REF# R4944409 419.000 €

| BEDS | BATHS | BUILT  |
|------|-------|--------|
| 3    | 2     | 226 m² |

Beautiful Semi-Detached House in the Hipódromo Area MijasLocated in the exclusive and quiet area of ??Hipódromo, in a private residential complex, this impressive semi-detached house has 226 m² built, of which 136 m² are useful and approximately 65 m² correspond to terraces. Distribution: \* Ground Floor: Access through an entrance porch. On this floor there is a garage with an automatic door, a storage area in the stairwell and an additional room that can be used as a storage room. \* Main Floor: It has a large hallway with a built-in wardrobe, currently used as a pantry and an auxiliary closet. It has a large full bathroom with a window. The living-dining room is spacious and has a fireplace, as well as direct access to the patio of the house. There is also a bedroom with a built-in wardrobe and access to the terrace. \* Upper Floor: On this floor there is another built-in wardrobe and an auxiliary wardrobe in the hallway, two bedrooms also with built-in wardrobes and a beautiful sun terrace with a jacuzzi and artificial grass, ideal for relaxing while enjoying the impressive views of the forest and the mountains. In addition, there is a second full bathroom with a window. Urbanization: The urbanization is of a high level and has a large communal swimming pool, children's pool, area for holding events, concierge, gardens, sauna and paddle tennis courts. In addition, it is located just 5 minutes by car from Cala de Mijas and Fuengirola, with easy and quick access to the highway. Location: One of the most prestigious urbanizations in Mijas: Residencial El Hipódromo. An