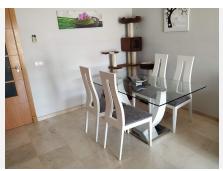

R4826029

Benalmadena

REF# R4826029 297.000 €

| BEDS | BATHS | BUILT | TERRACE |
|------|-------|-------|---------|
| 2    | 2     | 79 m² | 44 m²   |

Magnificent apartment located in the Arenagolf urbanization, with a large terrace!! Close to Carrefour supermarkets, schools, buses, hospitals, etc. and easy access to the highway. The apartment consists of two bedrooms and two bathrooms, the master bedroom with an en-suite bathroom, a living-dining room with access to the 44 m2 terrace, which has a 10 m2 skylight enclosure that is used as an office, and has beautiful views of the community's lakes and gardens. Fully equipped independent kitchen with access to a patio-laundry room. It has 2 underground parking spaces for two cars and a storage room included in the price. Visits highly recommended. Community 113 € / month. IBI: 439 € / year. The data shown are merely informative and have no contractual value. The offer is subject to errors, price changes, omissions, availability and / or withdrawal from the market without prior notice. The indicated price does not include the costs inherent to the purchase of real estate according to current laws (ITP or VAT, notary fees, registry fees, agency fees). However, the real estate agency fees are included.