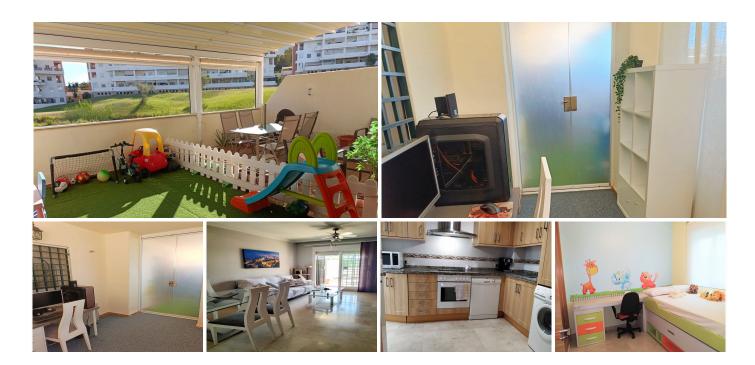

R4826029

Benalmadena

REF# R4826029 297.000 €

| BEDS | BATHS | BUILT | TERRACE |
|------|-------|-------|---------|
| 2    | 2     | 79 m² | 44 m²   |

Magnificent apartment located in the Arenagolf urbanization, with a large terrace!! Close to Carrefour supermarkets, schools, buses, hospitals, etc. and easy access to the highway. The apartment consists of two bedrooms and two bathrooms, the master bedroom with an en-suite bathroom, a living-dining room with access to the 44 m2 terrace, which has a 10 m2 skylight enclosure that is used as an office, and has beautiful views of the community's lakes and gardens. Fully equipped independent kitchen with access to a patio-laundry room. It has 2 underground parking spaces for two cars and a storage room included in the price. Visits highly recommended. Community 113 € / month. IBI: 439 € / year. The data shown are merely informative and have no contractual value. The offer is subject to errors, price changes, omissions, availability and / or withdrawal from the market without prior notice. The indicated price does not include the costs inherent to the purchase of real estate according to current laws (ITP or VAT, notary fees, registry fees, agency fees). However, the real estate agency fees are included.