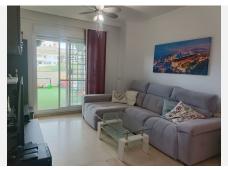

R4826029

Benalmadena

REF# R4826029 297.000 €

| BEDS | BATHS | BUILT | TERRACE |
|------|-------|-------|---------|
| 2    | 2     | 79 m² | 44 m²   |

Magnificent apartment located in the Arenagolf urbanization, with a large terrace!! Close to Carrefour supermarkets, schools, buses, hospitals, etc. and easy access to the highway. The apartment consists of two bedrooms and two bathrooms, the master bedroom with an en-suite bathroom, a living-dining room with access to the 44 m2 terrace, which has a 10 m2 skylight enclosure that is used as an office, and has beautiful views of the community's lakes and gardens. Fully equipped independent kitchen with access to a patio-laundry room. It has 2 underground parking spaces for two cars and a storage room included in the price. Visits highly recommended. Community 113 € / month. IBI: 439 € / year. The data shown are merely informative and have no contractual value. The offer is subject to errors, price changes, omissions, availability and / or withdrawal from the market without prior notice. The indicated price does not include the costs inherent to the purchase of real estate according to current laws (ITP or VAT, notary fees, registry fees, agency fees). However, the real estate agency fees are included.