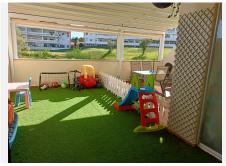

R4826029

Benalmadena

REF# R4826029 297.000 €

| BEDS | BATHS | BUILT | TERRACE |
|------|-------|-------|---------|
| 2    | 2     | 79 m² | 44 m²   |

Magnificent apartment located in the Arenagolf urbanization, with a large terrace!! Close to Carrefour supermarkets, schools, buses, hospitals, etc. and easy access to the highway. The apartment consists of two bedrooms and two bathrooms, the master bedroom with an en-suite bathroom, a living-dining room with access to the 44 m2 terrace, which has a 10 m2 skylight enclosure that is used as an office, and has beautiful views of the community's lakes and gardens. Fully equipped independent kitchen with access to a patio-laundry room. It has 2 underground parking spaces for two cars and a storage room included in the price. Visits highly recommended. Community 113 € / month. IBI: 439 € / year. The data shown are merely informative and have no contractual value. The offer is subject to errors, price changes, omissions, availability and / or withdrawal from the market without prior notice. The indicated price does not include the costs inherent to the purchase of real estate according to current laws (ITP or VAT, notary fees, registry fees, agency fees). However, the real estate agency fees are included.