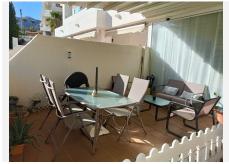

R4826029

Benalmadena

REF# R4826029 297.000 €

| BEDS | BATHS | BUILT | TERRACE |
|------|-------|-------|---------|
| 2    | 2     | 79 m² | 44 m²   |

Magnificent apartment located in the Arenagolf urbanization, with a large terrace!! Close to Carrefour supermarkets, schools, buses, hospitals, etc. and easy access to the highway. The apartment consists of two bedrooms and two bathrooms, the master bedroom with an en-suite bathroom, a living-dining room with access to the 44 m2 terrace, which has a 10 m2 skylight enclosure that is used as an office, and has beautiful views of the community's lakes and gardens. Fully equipped independent kitchen with access to a patio-laundry room. It has 2 underground parking spaces for two cars and a storage room included in the price. Visits highly recommended. Community 113 € / month. IBI: 439 € / year. The data shown are merely informative and have no contractual value. The offer is subject to errors, price changes, omissions, availability and / or withdrawal from the market without prior notice. The indicated price does not include the costs inherent to the purchase of real estate according to current laws (ITP or VAT, notary fees, registry fees, agency fees). However, the real estate agency fees are included.