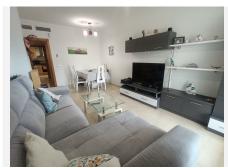

R4826029

Benalmadena

REF# R4826029 297.000 €

| BEDS | BATHS | BUILT | TERRACE |
|------|-------|-------|---------|
| 2    | 2     | 79 m² | 44 m²   |

Magnificent apartment located in the Arenagolf urbanization, with a large terrace!! Close to Carrefour supermarkets, schools, buses, hospitals, etc. and easy access to the highway. The apartment consists of two bedrooms and two bathrooms, the master bedroom with an en-suite bathroom, a living-dining room with access to the 44 m2 terrace, which has a 10 m2 skylight enclosure that is used as an office, and has beautiful views of the community's lakes and gardens. Fully equipped independent kitchen with access to a patio-laundry room. It has 2 underground parking spaces for two cars and a storage room included in the price. Visits highly recommended. Community 113 € / month. IBI: 439 € / year. The data shown are merely informative and have no contractual value. The offer is subject to errors, price changes, omissions, availability and / or withdrawal from the market without prior notice. The indicated price does not include the costs inherent to the purchase of real estate according to current laws (ITP or VAT, notary fees, registry fees, agency fees). However, the real estate agency fees are included.