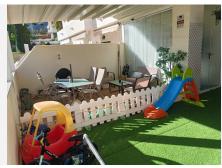

R4826029

Benalmadena

REF# R4826029 297.000 €

| BEDS | BATHS | BUILT | TERRACE |
|------|-------|-------|---------|
| 2    | 2     | 79 m² | 44 m²   |

Magnificent apartment located in the Arenagolf urbanization, with a large terrace!! Close to Carrefour supermarkets, schools, buses, hospitals, etc. and easy access to the highway. The apartment consists of two bedrooms and two bathrooms, the master bedroom with an en-suite bathroom, a living-dining room with access to the 44 m2 terrace, which has a 10 m2 skylight enclosure that is used as an office, and has beautiful views of the community's lakes and gardens. Fully equipped independent kitchen with access to a patio-laundry room. It has 2 underground parking spaces for two cars and a storage room included in the price. Visits highly recommended. Community 113 € / month. IBI: 439 € / year. The data shown are merely informative and have no contractual value. The offer is subject to errors, price changes, omissions, availability and / or withdrawal from the market without prior notice. The indicated price does not include the costs inherent to the purchase of real estate according to current laws (ITP or VAT, notary fees, registry fees, agency fees). However, the real estate agency fees are included.