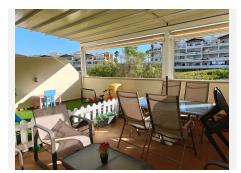

R4826029

Benalmadena

REF# R4826029 297.000 €

| BEDS | BATHS | BUILT | TERRACE |
|------|-------|-------|---------|
| 2    | 2     | 79 m² | 44 m²   |

Magnificent apartment located in the Arenagolf urbanization, with a large terrace!! Close to Carrefour supermarkets, schools, buses, hospitals, etc. and easy access to the highway. The apartment consists of two bedrooms and two bathrooms, the master bedroom with an en-suite bathroom, a living-dining room with access to the 44 m2 terrace, which has a 10 m2 skylight enclosure that is used as an office, and has beautiful views of the community's lakes and gardens. Fully equipped independent kitchen with access to a patio-laundry room. It has 2 underground parking spaces for two cars and a storage room included in the price. Visits highly recommended. Community 113 € / month. IBI: 439 € / year. The data shown are merely informative and have no contractual value. The offer is subject to errors, price changes, omissions, availability and / or withdrawal from the market without prior notice. The indicated price does not include the costs inherent to the purchase of real estate according to current laws (ITP or VAT, notary fees, registry fees, agency fees). However, the real estate agency fees are included.