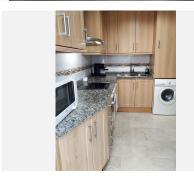

R4826029

Benalmadena

REF# R4826029 297.000 €

| BEDS | BATHS | BUILT | TERRACE |
|------|-------|-------|---------|
| 2    | 2     | 79 m² | 44 m²   |

Magnificent apartment located in the Arenagolf urbanization, with a large terrace!! Close to Carrefour supermarkets, schools, buses, hospitals, etc. and easy access to the highway. The apartment consists of two bedrooms and two bathrooms, the master bedroom with an en-suite bathroom, a living-dining room with access to the 44 m2 terrace, which has a 10 m2 skylight enclosure that is used as an office, and has beautiful views of the community's lakes and gardens. Fully equipped independent kitchen with access to a patio-laundry room. It has 2 underground parking spaces for two cars and a storage room included in the price. Visits highly recommended. Community 113 € / month. IBI: 439 € / year. The data shown are merely informative and have no contractual value. The offer is subject to errors, price changes, omissions, availability and / or withdrawal from the market without prior notice. The indicated price does not include the costs inherent to the purchase of real estate according to current laws (ITP or VAT, notary fees, registry fees, agency fees). However, the real estate agency fees are included.