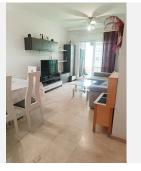

R4826029

Benalmadena

REF# R4826029 297.000 €

| BEDS | BATHS | BUILT | TERRACE |
|------|-------|-------|---------|
| 2    | 2     | 79 m² | 44 m²   |

Magnificent apartment located in the Arenagolf urbanization, with a large terrace!! Close to Carrefour supermarkets, schools, buses, hospitals, etc. and easy access to the highway. The apartment consists of two bedrooms and two bathrooms, the master bedroom with an en-suite bathroom, a living-dining room with access to the 44 m2 terrace, which has a 10 m2 skylight enclosure that is used as an office, and has beautiful views of the community's lakes and gardens. Fully equipped independent kitchen with access to a patio-laundry room. It has 2 underground parking spaces for two cars and a storage room included in the price. Visits highly recommended. Community 113 € / month. IBI: 439 € / year. The data shown are merely informative and have no contractual value. The offer is subject to errors, price changes, omissions, availability and / or withdrawal from the market without prior notice. The indicated price does not include the costs inherent to the purchase of real estate according to current laws (ITP or VAT, notary fees, registry fees, agency fees). However, the real estate agency fees are included.