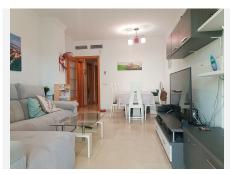

R4826029

Benalmadena

REF# R4826029 297.000 €

| BEDS | BATHS | BUILT | TERRACE |
|------|-------|-------|---------|
| 2    | 2     | 79 m² | 44 m²   |

Magnificent apartment located in the Arenagolf urbanization, with a large terrace!! Close to Carrefour supermarkets, schools, buses, hospitals, etc. and easy access to the highway. The apartment consists of two bedrooms and two bathrooms, the master bedroom with an en-suite bathroom, a living-dining room with access to the 44 m2 terrace, which has a 10 m2 skylight enclosure that is used as an office, and has beautiful views of the community's lakes and gardens. Fully equipped independent kitchen with access to a patio-laundry room. It has 2 underground parking spaces for two cars and a storage room included in the price. Visits highly recommended. Community 113 € / month. IBI: 439 € / year. The data shown are merely informative and have no contractual value. The offer is subject to errors, price changes, omissions, availability and / or withdrawal from the market without prior notice. The indicated price does not include the costs inherent to the purchase of real estate according to current laws (ITP or VAT, notary fees, registry fees, agency fees). However, the real estate agency fees are included.