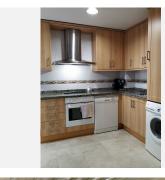

R4826029

Benalmadena

REF# R4826029 297.000 €

| BEDS | BATHS | BUILT | TERRACE |
|------|-------|-------|---------|
| 2    | 2     | 79 m² | 44 m²   |

Magnificent apartment located in the Arenagolf urbanization, with a large terrace!! Close to Carrefour supermarkets, schools, buses, hospitals, etc. and easy access to the highway. The apartment consists of two bedrooms and two bathrooms, the master bedroom with an en-suite bathroom, a living-dining room with access to the 44 m2 terrace, which has a 10 m2 skylight enclosure that is used as an office, and has beautiful views of the community's lakes and gardens. Fully equipped independent kitchen with access to a patio-laundry room. It has 2 underground parking spaces for two cars and a storage room included in the price. Visits highly recommended. Community 113 € / month. IBI: 439 € / year. The data shown are merely informative and have no contractual value. The offer is subject to errors, price changes, omissions, availability and / or withdrawal from the market without prior notice. The indicated price does not include the costs inherent to the purchase of real estate according to current laws (ITP or VAT, notary fees, registry fees, agency fees). However, the real estate agency fees are included.