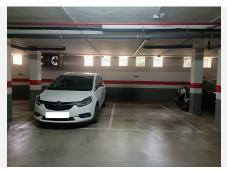

R4826029

Benalmadena

REF# R4826029 297.000 €

| BEDS | BATHS | BUILT | TERRACE |
|------|-------|-------|---------|
| 2    | 2     | 79 m² | 44 m²   |

Magnificent apartment located in the Arenagolf urbanization, with a large terrace!! Close to Carrefour supermarkets, schools, buses, hospitals, etc. and easy access to the highway. The apartment consists of two bedrooms and two bathrooms, the master bedroom with an en-suite bathroom, a living-dining room with access to the 44 m2 terrace, which has a 10 m2 skylight enclosure that is used as an office, and has beautiful views of the community's lakes and gardens. Fully equipped independent kitchen with access to a patio-laundry room. It has 2 underground parking spaces for two cars and a storage room included in the price. Visits highly recommended. Community 113 € / month. IBI: 439 € / year. The data shown are merely informative and have no contractual value. The offer is subject to errors, price changes, omissions, availability and / or withdrawal from the market without prior notice. The indicated price does not include the costs inherent to the purchase of real estate according to current laws (ITP or VAT, notary fees, registry fees, agency fees). However, the real estate agency fees are included.