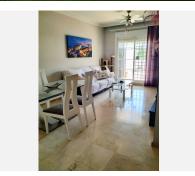

R4826029

Benalmadena

REF# R4826029 297.000 €

| BEDS | BATHS | BUILT | TERRACE |
|------|-------|-------|---------|
| 2    | 2     | 79 m² | 44 m²   |

Magnificent apartment located in the Arenagolf urbanization, with a large terrace!! Close to Carrefour supermarkets, schools, buses, hospitals, etc. and easy access to the highway. The apartment consists of two bedrooms and two bathrooms, the master bedroom with an en-suite bathroom, a living-dining room with access to the 44 m2 terrace, which has a 10 m2 skylight enclosure that is used as an office, and has beautiful views of the community's lakes and gardens. Fully equipped independent kitchen with access to a patio-laundry room. It has 2 underground parking spaces for two cars and a storage room included in the price. Visits highly recommended. Community 113 € / month. IBI: 439 € / year. The data shown are merely informative and have no contractual value. The offer is subject to errors, price changes, omissions, availability and / or withdrawal from the market without prior notice. The indicated price does not include the costs inherent to the purchase of real estate according to current laws (ITP or VAT, notary fees, registry fees, agency fees). However, the real estate agency fees are included.