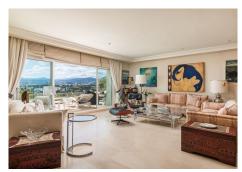

## R5005717

The Golden Mile

REF# R5005717 1.125.000 €

| BEDS | BATHS | BUILT              | TERRACE |
|------|-------|--------------------|---------|
| 2    | 2     | 207 m <sup>2</sup> | 107 m²  |

Situated in the exclusive Las Terrazas de Las Lomas, within the prestigious Marbella Golden Mile, this exquisite apartment offers a rare combination of location, space, and breathtaking views. The property boasts a generous built area of 207m², complemented by a stunning 107m² southwest-facing terrace, providing open panoramic vistas of the sea and surrounding mountains.

The apartment is thoughtfully designed, featuring two exceptionally spacious bedrooms and two bathrooms, all located on a single level for ease and comfort. The expansive living room is perfect for relaxation or entertaining, while the contemporary kitchen is equipped with good-quality finishes and ample space for culinary pursuits. Air conditioning is installed throughout the property, ensuring year-round comfort.