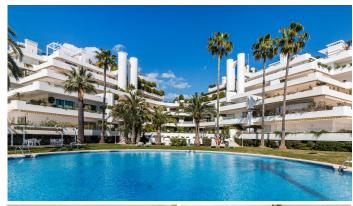

## R5005717

The Golden Mile

REF# R5005717 1.125.000 €

| BEDS | BATHS | BUILT              | TERRACE |
|------|-------|--------------------|---------|
| 2    | 2     | 207 m <sup>2</sup> | 107 m²  |

Situated in the exclusive Las Terrazas de Las Lomas, within the prestigious Marbella Golden Mile, this exquisite apartment offers a rare combination of location, space, and breathtaking views. The property boasts a generous built area of 207m², complemented by a stunning 107m² southwest-facing terrace, providing open panoramic vistas of the sea and surrounding mountains.

Residents of this property will enjoy access to beautifully maintained gardens and a sparkling communal pool & gym, ideal for unwinding in Marbella's enviable climate. The community provides 24 hour security and is fully gated. Two private parking spaces and convenient lift access further enhance the appeal of this residence, offering practicality alongside its luxurious features. The property offers great renovation potential