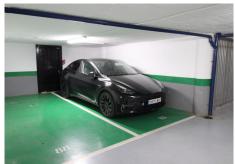

R4882513

Puerto Banús

REF# R4882513 495.000 €

| BEDS | BATHS | BUILT |
|------|-------|-------|
| 2    | 2     | 74 m² |

A unique opportunity to acquire an investment or holiday property in the heart of Puerto Banus with direct access to the port and the central square and yet in a quiet position. The property benefits from a private secure underground parking space, direct access to the port and already has a tourist rental license. The property is fully furnished to start your business as soon as the purchase is completed. The accommodation comprises living room with an open fire place, 2 bedrooms and two bathrooms and fitted kitchen. Whether you are a savvy investor or looking for a holiday apartment in the centre of the most sough after area of Costa del Sol you must see this well price apartment.