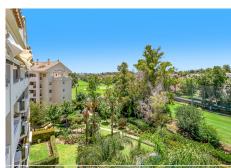

## R4767247

Quadalmina Alta

REF# R4767247 649.000 €

| BEDS | BATHS | BUILT  | TERRACE |
|------|-------|--------|---------|
| 3    | 3.5   | 185 m² | 48 m²   |

This stunning duplex penthouse, located in the highly sought-after area of Guadalmina Alta, San Pedro de Alcantara, offers an unparalleled living experience. With a spacious built area of  $185m^2$  and an additional  $48m^2$  terrace, this property boasts three bedrooms and three bathrooms, along with a guest toilet. The penthouse is ideally positioned front line to the golf course, providing breathtaking open views of the golf greens and the shimmering sea. Its southwest orientation ensures ample natural light throughout the day, enhancing the already vibrant atmosphere of this elegant home. The property is designed with comfort and convenience in mind, featuring a communal pool and garden, perfect for relaxation and leisure. The penthouse also includes a private garage with two underground parking spaces and two storage rooms, ensuring ample space for all your needs. Residents benefit from a range of modern amenities, such as air conditioning, marble floors, satellite TV, and high-speed fibre optic internet. The security of the property is paramount, with a secure entrance, 24-hour security service, surveillance cameras, and an armoured door, providing peace of mind for all occupants. Inside, the duplex penthouse offers a well-thought-out layout. The lower level comprises an en suite bedroom, an open kitchen, a living room, a dining area, and a utility room. The spacious terrace on this level is perfect for outdoor dining and entertaining, offering panoramic views of the garden, pool, and surrounding countryside. The upper level houses two additional en suite guest rooms