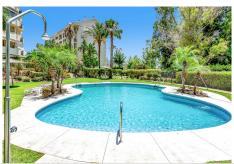

## R4767247

Quadalmina Alta

REF# R4767247 649.000 €

| BEDS | BATHS | BUILT  | TERRACE |
|------|-------|--------|---------|
| 3    | 3.5   | 185 m² | 48 m²   |

This stunning duplex penthouse, located in the highly sought-after area of Guadalmina Alta, San Pedro de Alcantara, offers an unparalleled living experience. With a spacious built area of  $185m^2$  and an additional  $48m^2$  terrace, this property boasts three bedrooms and three bathrooms, along with a guest toilet. The penthouse is ideally positioned front line to the golf course, providing breathtaking open views of the golf greens and the shimmering sea. Its southwest orientation ensures ample natural light throughout the day, enhancing the already vibrant atmosphere of this elegant home. The property is designed with comfort and convenience in mind, featuring a communal pool and garden, perfect for relaxation and leisure. The penthouse also includes a private garage with two underground parking spaces and two storage rooms, ensuring ample space for all your needs. Residents benefit from a range of modern amenities, such as air conditioning, marble floors, satellite TV, and high-speed fibre optic internet. The security of the property is paramount, with a secure entrance, 24-hour security service, surveillance cameras, and an armoured door, providing peace of mind for all occupants. Inside, the duplex penthouse offers a well-thought-out layout. The lower level comprises an en suite bedroom, an open kitchen, a living room, a dining area, and a utility room. The spacious terrace on this level is perfect for outdoor dining and entertaining, offering panoramic views of the garden, pool, and surrounding countryside. The upper level houses two additional en suite guest rooms