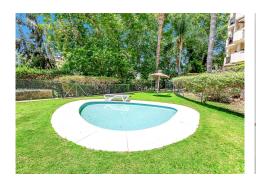

## R4767247

Quadalmina Alta

REF# R4767247 649.000 €

| BEDS | BATHS | BUILT  | TERRACE |
|------|-------|--------|---------|
| 3    | 3.5   | 185 m² | 48 m²   |

This stunning duplex penthouse, located in the highly sought-after area of Guadalmina Alta, San Pedro de Alcantara, offers an unparalleled living experience. With a spacious built area of  $185m^2$  and an additional  $48m^2$  terrace, this property boasts three bedrooms and three bathrooms, along with a guest toilet. The penthouse is ideally positioned front line to the golf course, providing breathtaking open views of the golf greens and the shimmering sea. Its southwest orientation ensures ample natural light throughout the day, enhancing the already vibrant atmosphere of this elegant home. The property is designed with comfort and convenience in mind, featuring a communal pool and garden, perfect for relaxation and leisure. The penthouse also includes a private garage with two underground parking spaces and two storage rooms, ensuring ample space for all your needs. Residents benefit from a range of modern amenities, such as air conditioning, marble floors, satellite TV, and high-speed fibre optic internet. The security of the property is paramount, with a secure entrance, 24-hour security service, surveillance cameras, and an armoured door, providing peace of mind for all occupants. Inside, the duplex penthouse offers a well-thought-out layout. The lower level comprises an en suite bedroom, an open kitchen, a living room, a dining area, and a utility room. The spacious terrace on this level is perfect for outdoor dining and entertaining, offering panoramic views of the garden, pool, and surrounding countryside. The upper level houses two additional en suite guest rooms