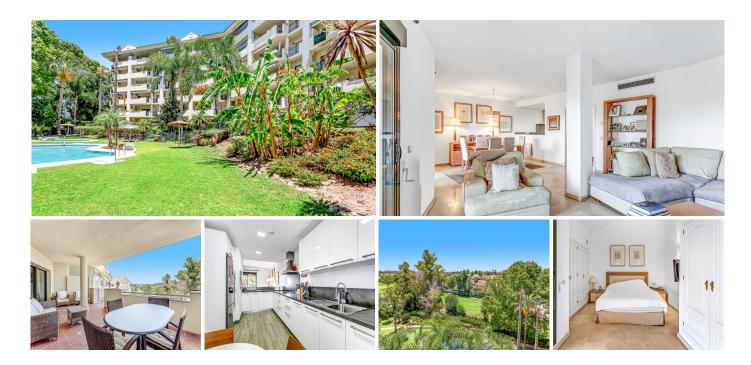

## R4767247

Quadalmina Alta

REF# R4767247 649.000 €

| BEDS | BATHS | BUILT  | TERRACE |
|------|-------|--------|---------|
| 3    | 3.5   | 185 m² | 48 m²   |

This stunning duplex penthouse, located in the highly sought-after area of Guadalmina Alta, San Pedro de Alcantara, offers an unparalleled living experience. With a spacious built area of  $185m^2$  and an additional  $48m^2$  terrace, this property boasts three bedrooms and three bathrooms, along with a guest toilet. The penthouse is ideally positioned front line to the golf course, providing breathtaking open views of the golf greens and the shimmering sea. Its southwest orientation ensures ample natural light throughout the day, enhancing the already vibrant atmosphere of this elegant home. The property is designed with comfort and convenience in mind, featuring a communal pool and garden, perfect for relaxation and leisure. The penthouse also includes a private garage with two underground parking spaces and two storage rooms, ensuring ample space for all your needs. Residents benefit from a range of modern amenities, such as air conditioning, marble floors, satellite TV, and high-speed fibre optic internet. The security of the property is paramount, with a secure entrance, 24-hour security service, surveillance cameras, and an armoured door, providing peace of mind for all occupants. Inside, the duplex penthouse offers a well-thought-out layout. The lower level comprises an en suite bedroom, an open kitchen, a living room, a dining area, and a utility room. The spacious terrace on this level is perfect for outdoor dining and entertaining, offering panoramic views of the garden, pool, and surrounding countryside. The upper level houses two additional en suite guest rooms

both with their own terraces, providing privacy and comfort for family and visitors alike. Double glazing and fitted wardrobes are just some of the additional features that enhance the living experience. The location of this property is second to none, with easy access to the town centre of San Pedro de Alcantara, shops, restaurants, schools, and various other amenities. The proximity to the beach and golf courses adds to the appeal of this duplex penthouse, making it an ideal choice for those seeking a luxurious and convenient lifestyle in one of the most prestigious areas of Malaga. Optional furniture is available, allowing for a seamless move-in experience.