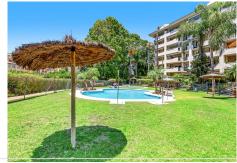

## R4767247

Quadalmina Alta

REF# R4767247 649.000 €

| BEDS | BATHS | BUILT  | TERRACE |
|------|-------|--------|---------|
| 3    | 3.5   | 185 m² | 48 m²   |

This stunning duplex penthouse, located in the highly sought-after area of Guadalmina Alta, San Pedro de Alcantara, offers an unparalleled living experience. With a spacious built area of  $185m^2$  and an additional  $48m^2$  terrace, this property boasts three bedrooms and three bathrooms, along with a guest toilet. The penthouse is ideally positioned front line to the golf course, providing breathtaking open views of the golf greens and the shimmering sea. Its southwest orientation ensures ample natural light throughout the day, enhancing the already vibrant atmosphere of this elegant home. The property is designed with comfort and convenience in mind, featuring a communal pool and garden, perfect for relaxation and leisure. The penthouse also includes a private garage with two underground parking spaces and two storage rooms, ensuring ample space for all your needs. Residents benefit from a range of modern amenities, such as air conditioning, marble floors, satellite TV, and high-speed fibre optic internet. The security of the property is paramount, with a secure entrance, 24-hour security service, surveillance cameras, and an armoured door, providing peace of mind for all occupants. Inside, the duplex penthouse offers a well-thought-out layout. The lower level comprises an en suite bedroom, an open kitchen, a living room, a dining area, and a utility room. The spacious terrace on this level is perfect for outdoor dining and entertaining, offering panoramic views of the garden, pool, and surrounding countryside. The upper level houses two additional en suite guest rooms