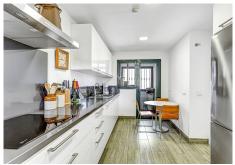

## R4767247

Quadalmina Alta

REF# R4767247 649.000 €

| BEDS | BATHS | BUILT  | TERRACE |
|------|-------|--------|---------|
| 3    | 3.5   | 185 m² | 48 m²   |

This stunning duplex penthouse, located in the highly sought-after area of Guadalmina Alta, San Pedro de Alcantara, offers an unparalleled living experience. With a spacious built area of  $185m^2$  and an additional  $48m^2$  terrace, this property boasts three bedrooms and three bathrooms, along with a guest toilet. The penthouse is ideally positioned front line to the golf course, providing breathtaking open views of the golf greens and the shimmering sea. Its southwest orientation ensures ample natural light throughout the day, enhancing the already vibrant atmosphere of this elegant home. The property is designed with comfort and convenience in mind, featuring a communal pool and garden, perfect for relaxation and leisure. The penthouse also includes a private garage with two underground parking spaces and two storage rooms, ensuring ample space for all your needs. Residents benefit from a range of modern amenities, such as air conditioning, marble floors, satellite TV, and high-speed fibre optic internet. The security of the property is paramount, with a secure entrance, 24-hour security service, surveillance cameras, and an armoured door, providing peace of mind for all occupants. Inside, the duplex penthouse offers a well-thought-out layout. The lower level comprises an en suite bedroom, an open kitchen, a living room, a dining area, and a utility room. The spacious terrace on this level is perfect for outdoor dining and entertaining, offering panoramic views of the garden, pool, and surrounding countryside. The upper level houses two additional en suite guest rooms