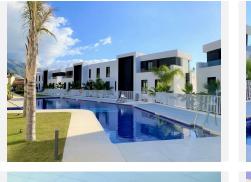

## R4675177 Nueva Andalucía REF# R4675177 955.000 €

| BEDS | BATHS | BUILT  | TERRACE |
|------|-------|--------|---------|
| 3    | 2.5   | 129 m² | 82 m²   |

Charming ground floor apartment with garden in the Azahar de Marbella complex, boasting panoramic views of the Mediterranean Sea and golf fairways. In pristine condition, this corner unit offers extra privacy and a larger garden area. The 3-bedroom, 2-bathroom apartment is built to high standards, featuring a stylish, modern design with top-quality materials. It includes a living-dining area, an open-plan kitchen, spacious bedrooms, modern bathrooms, and a large terrace with direct garden access. The apartment benefits from abundant natural light through panoramic windows. Additional amenities include a large storage room and underground parking. Azahar de Marbella is a contemporary development in Nueva Andalucía, offering 42 high-quality apartments and penthouses. Residents enjoy facilities like a pool, spa, sauna, Turkish bath, jacuzzi, gym, and communal gardens. Located in the prestigious Golf Valley, it's close to several golf courses and a short drive from Nueva Andalucía and Puerto Banús amenities. Ideal for those seeking a modern, peaceful home.