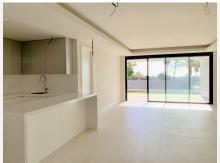

## R4675177 Nueva Andalucía REF# R4675177 955.000 €

| BEDS | BATHS | BUILT  | TERRACE |
|------|-------|--------|---------|
| 3    | 2.5   | 129 m² | 82 m²   |

Charming ground floor apartment with garden in the Azahar de Marbella complex, boasting panoramic views of the Mediterranean Sea and golf fairways. In pristine condition, this corner unit offers extra privacy and a larger garden area. The 3-bedroom, 2-bathroom apartment is built to high standards, featuring a stylish, modern design with top-quality materials. It includes a living-dining area, an open-plan kitchen, spacious bedrooms, modern bathrooms, and a large terrace with direct garden access. The apartment benefits from abundant natural light through panoramic windows. Additional amenities include a large storage room and underground parking. Azahar de Marbella is a contemporary development in Nueva Andalucía, offering 42 high-quality apartments and penthouses. Residents enjoy facilities like a pool, spa, sauna, Turkish bath, jacuzzi, gym, and communal gardens. Located in the prestigious Golf Valley, it's close to several golf courses and a short drive from Nueva Andalucía and Puerto Banús amenities. Ideal for those seeking a modern, peaceful home.