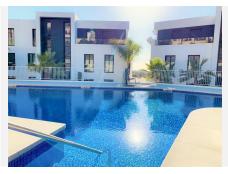

## R4675177 Nueva Andalucía REF# R4675177 955.000 €

| BEDS | BATHS | BUILT  | TERRACE |
|------|-------|--------|---------|
| 3    | 2.5   | 129 m² | 82 m²   |

Charming ground floor apartment with garden in the Azahar de Marbella complex, boasting panoramic views of the Mediterranean Sea and golf fairways. In pristine condition, this corner unit offers extra privacy and a larger garden area. The 3-bedroom, 2-bathroom apartment is built to high standards, featuring a stylish, modern design with top-quality materials. It includes a living-dining area, an open-plan kitchen, spacious bedrooms, modern bathrooms, and a large terrace with direct garden access. The apartment benefits from abundant natural light through panoramic windows. Additional amenities include a large storage room and underground parking. Azahar de Marbella is a contemporary development in Nueva Andalucía, offering 42 high-quality apartments and penthouses. Residents enjoy facilities like a pool, spa, sauna, Turkish bath, jacuzzi, gym, and communal gardens. Located in the prestigious Golf Valley, it's close to several golf courses and a short drive from Nueva Andalucía and Puerto Banús amenities. Ideal for those seeking a modern, peaceful home.