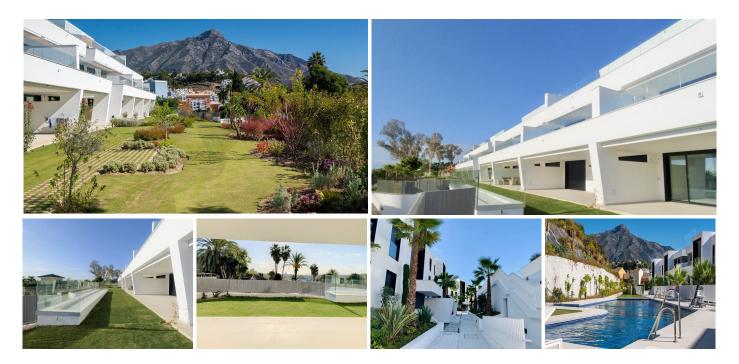

## R4675177 Nueva Andalucía REF# R4675177 955.000 €

| BEDS | BATHS | BUILT  | TERRACE |
|------|-------|--------|---------|
| 3    | 2.5   | 129 m² | 82 m²   |

Charming ground floor apartment with garden in the Azahar de Marbella complex, boasting panoramic views of the Mediterranean Sea and golf fairways. In pristine condition, this corner unit offers extra privacy and a larger garden area. The 3-bedroom, 2-bathroom apartment is built to high standards, featuring a stylish, modern design with top-quality materials. It includes a living-dining area, an open-plan kitchen, spacious bedrooms, modern bathrooms, and a large terrace with direct garden access. The apartment benefits from abundant natural light through panoramic windows. Additional amenities include a large storage room and underground parking. Azahar de Marbella is a contemporary development in Nueva Andalucía, offering 42 high-quality apartments and penthouses. Residents enjoy facilities like a pool, spa, sauna, Turkish bath, jacuzzi, gym, and communal gardens. Located in the prestigious Golf Valley, it's close to several golf courses and a short drive from Nueva Andalucía and Puerto Banús amenities. Ideal for those seeking a modern, peaceful home.