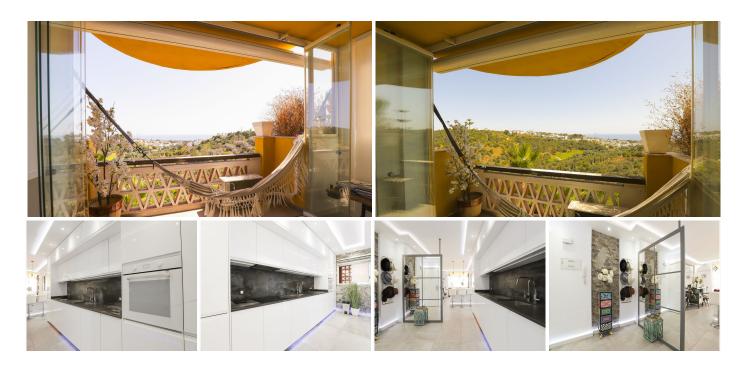

Situated on the second floor and accessible via lifts, the apartment enjoys a south-facing orientation with beautiful uninterrupted sea views and abundant natural light throughout. The layout has been reimagined to offer an open-plan design, seamlessly connecting the modern, fully-fitted kitchen with to the bright dining and living areas.

The property features two bedrooms and a modern double bathroom equipped with a walk-in shower and dual vanity sinks. The living area has been extended into the former terrace space, creating a generous indoor-outdoor atmosphere that maximises the spectacular views of the Mediterranean Sea and golf views.