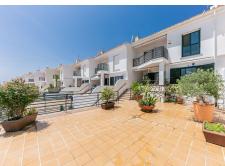

The upper floor offers 3 bedrooms with built-in wardrobes and 2 full bathrooms, one of them en-suite.

The property includes solar panels for hot water and electricity, a closed garage with space for two vehicles (currently with a tool room and storage), and access to a communal swimming pool.