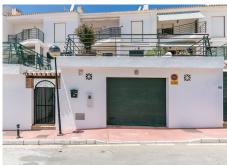

R5063110

Benalmadena

REF# R5063110 533.000 €

| BEDS | BATHS | BUILT  | TERRACE |
|------|-------|--------|---------|
| 3    | 2     | 182 m² | 50 m²   |

Spacious 182?m² townhouse located in the peaceful Torremar urbanization, in the Capellanía area of Benalmádena, just a 5-minute walk from the Altos del Higuerón shopping center and with excellent access to the motorway.

Located in a well-connected residential area, just 5 minutes by car from Carvajal beach and close to all essential services: supermarket, pharmacy, restaurants, and public transport.

An excellent opportunity to enjoy comfortable living on the Costa del Sol!