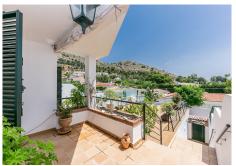

The main floor features a bright east-facing living-dining room, an independent kitchen, a guest toilet, and access to a rear patio with a garden area currently used as a vegetable garden with fruit trees. This outdoor space is ideal for those looking for a large garden or even the possibility to install a small pool.

The upper floor offers 3 bedrooms with built-in wardrobes and 2 full bathrooms, one of them en-suite.

The property includes solar panels for hot water and electricity, a closed garage with space for two vehicles (currently with a tool room and storage), and access to a communal swimming pool.