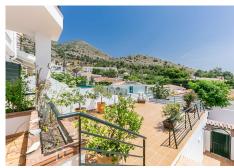

The main floor features a bright east-facing living-dining room, an independent kitchen, a guest toilet, and access to a rear patio with a garden area currently used as a vegetable garden with fruit trees. This outdoor space is ideal for those looking for a large garden or even the possibility to install a small pool.

The upper floor offers 3 bedrooms with built-in wardrobes and 2 full bathrooms, one of them en-suite.

The property includes solar panels for hot water and electricity, a closed garage with space for two vehicles (currently with a tool room and storage), and access to a communal swimming pool.