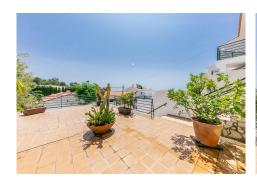

The main floor features a bright east-facing living-dining room, an independent kitchen, a guest toilet, and access to a rear patio with a garden area currently used as a vegetable garden with fruit trees. This outdoor space is ideal for those looking for a large garden or even the possibility to install a small pool.