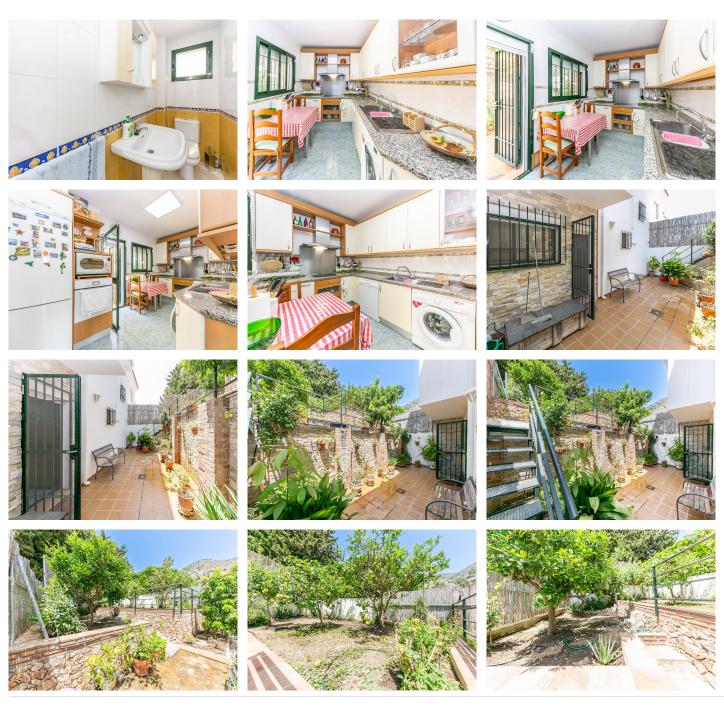

The main floor features a bright east-facing living-dining room, an independent kitchen, a guest toilet, and access to a rear patio with a garden area currently used as a vegetable garden with fruit trees. This outdoor space is ideal for those looking for a large garden or even the possibility to install a small pool.

The upper floor offers 3 bedrooms with built-in wardrobes and 2 full bathrooms, one of them en-suite.

The property includes solar panels for hot water and electricity, a closed garage with space for two vehicles (currently with a tool room and storage), and access to a communal swimming pool.