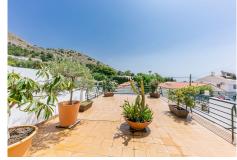

The main floor features a bright east-facing living-dining room, an independent kitchen, a guest toilet, and access to a rear patio with a garden area currently used as a vegetable garden with fruit trees. This outdoor space is ideal for those looking for a large garden or even the possibility to install a small pool.