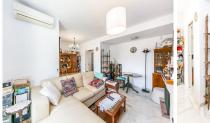

The main floor features a bright east-facing living-dining room, an independent kitchen, a guest toilet, and access to a rear patio with a garden area currently used as a vegetable garden with fruit trees. This outdoor space is ideal for those looking for a large garden or even the possibility to install a small pool.