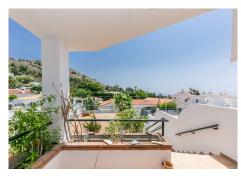

The main floor features a bright east-facing living-dining room, an independent kitchen, a guest toilet, and access to a rear patio with a garden area currently used as a vegetable garden with fruit trees. This outdoor space is ideal for those looking for a large garden or even the possibility to install a small pool.

The upper floor offers 3 bedrooms with built-in wardrobes and 2 full bathrooms, one of them en-suite.

The property includes solar panels for hot water and electricity, a closed garage with space for two vehicles (currently with a tool room and storage), and access to a communal swimming pool.