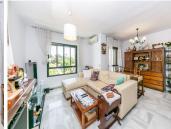

The main floor features a bright east-facing living-dining room, an independent kitchen, a guest toilet, and access to a rear patio with a garden area currently used as a vegetable garden with fruit trees. This outdoor space is ideal for those looking for a large garden or even the possibility to install a small pool.