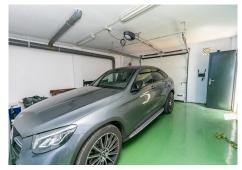

The property is distributed over three floors:

On the ground floor, there is a large garage with a storage room and an additional tool room, which can easily be removed to create a spacious garage for two large vehicles plus storage.

The upper floor offers 3 bedrooms with built-in wardrobes and 2 full bathrooms, one of them en-suite.

The property includes solar panels for hot water and electricity, a closed garage with space for two vehicles (currently with a tool room and storage), and access to a communal swimming pool.