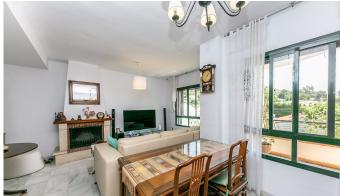

The main floor features a bright east-facing living-dining room, an independent kitchen, a guest toilet, and access to a rear patio with a garden area currently used as a vegetable garden with fruit trees. This outdoor space is ideal for those looking for a large garden or even the possibility to install a small pool.