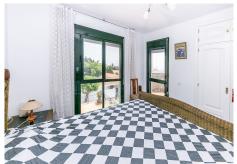

The main floor features a bright east-facing living-dining room, an independent kitchen, a guest toilet, and access to a rear patio with a garden area currently used as a vegetable garden with fruit trees. This outdoor space is ideal for those looking for a large garden or even the possibility to install a small pool.

The upper floor offers 3 bedrooms with built-in wardrobes and 2 full bathrooms, one of them en-suite.

The property includes solar panels for hot water and electricity, a closed garage with space for two vehicles (currently with a tool room and storage), and access to a communal swimming pool.