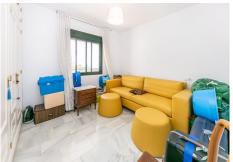

The main floor features a bright east-facing living-dining room, an independent kitchen, a guest toilet, and access to a rear patio with a garden area currently used as a vegetable garden with fruit trees. This outdoor space is ideal for those looking for a large garden or even the possibility to install a small pool.