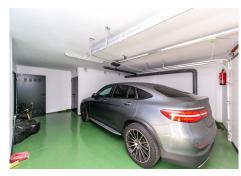

The property is distributed over three floors:

On the ground floor, there is a large garage with a storage room and an additional tool room, which can easily be removed to create a spacious garage for two large vehicles plus storage.

The upper floor offers 3 bedrooms with built-in wardrobes and 2 full bathrooms, one of them en-suite.

The property includes solar panels for hot water and electricity, a closed garage with space for two vehicles (currently with a tool room and storage), and access to a communal swimming pool.