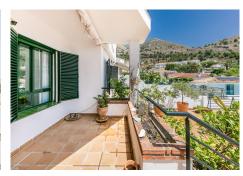

The main floor features a bright east-facing living-dining room, an independent kitchen, a guest toilet, and access to a rear patio with a garden area currently used as a vegetable garden with fruit trees. This outdoor space is ideal for those looking for a large garden or even the possibility to install a small pool.

The upper floor offers 3 bedrooms with built-in wardrobes and 2 full bathrooms, one of them en-suite.

The property includes solar panels for hot water and electricity, a closed garage with space for two vehicles (currently with a tool room and storage), and access to a communal swimming pool.