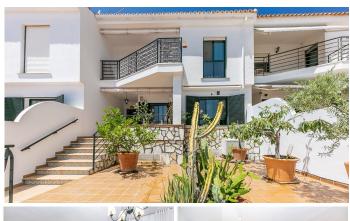

R5063110

Benalmadena

REF# R5063110 533.000 €

| BEDS | BATHS | BUILT  | TERRACE |
|------|-------|--------|---------|
| 3    | 2     | 182 m² | 50 m²   |

Spacious 182?m² townhouse located in the peaceful Torremar urbanization, in the Capellanía area of Benalmádena, just a 5-minute walk from the Altos del Higuerón shopping center and with excellent access to the motorway.

The property is distributed over three floors:

On the ground floor, there is a large garage with a storage room and an additional tool room, which can easily be removed to create a spacious garage for two large vehicles plus storage.

The main floor features a bright east-facing living-dining room, an independent kitchen, a guest toilet, and access to a rear patio with a garden area currently used as a vegetable garden with fruit trees. This outdoor space is ideal for those looking for a large garden or even the possibility to install a small pool.

The upper floor offers 3 bedrooms with built-in wardrobes and 2 full bathrooms, one of them en-suite.

The property includes solar panels for hot water and electricity, a closed garage with space for two vehicles (currently with a tool room and storage), and access to a communal swimming pool.