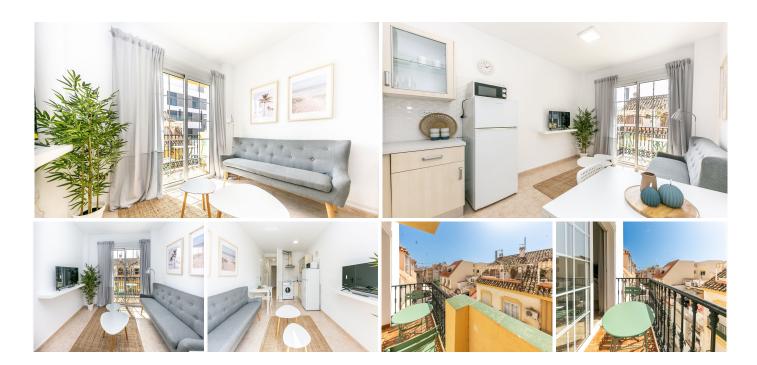

## R4799575

Fuengirola

REF# R4799575 169.000 €

| BEDS | BATHS | BUILT | TERRACE |
|------|-------|-------|---------|
| 1    | 1     | 33 m² | 5 m²    |

Discover your new home in the heart of Fuengirola! This charming apartment, located in a privileged area, combines comfort and convenience, offering everything you need for a dynamic and relaxed urban life. Main Features: - Unbeatable Location: Located in the heart of Fuengirola, this apartment is just 350 meters from the train and bus station, making transportation and mobility easy. In addition, the beautiful beach is just 350 meters away, allowing you to enjoy the sea and the sun at any time. - The property consists of: - 1 Bedroom - 1 Bathroom with shower. - Integrated Kitchen-Living Room: An open space that optimizes the use of the apartment, perfect for cooking, eating and relaxing. - Small Terrace: Exit from the living room to a cozy terrace, where you can enjoy a morning coffee, creating a perfect corner for relaxation. Surroundings and Services: - Accessibility and Connectivity: With the train and bus station just a few steps away, you have easy access to the entire region, ideal for those who need to travel for work or pleasure. - Proximity to the Beach: Just 400 meters away, you will have the beach at your fingertips - Services: Being in the center of Fuengirola, you will have a wide range of services and amenities nearby, including shops, restaurants, bars, supermarkets, shopping centers, and entertainment options. Don't miss the opportunity to live in a place that combines vibrant urban life with the tranquility of the sea. Contact us today for more information and to schedule a visit! The Abbreviated Information Document is available. Expenses: ITP + notary and registry