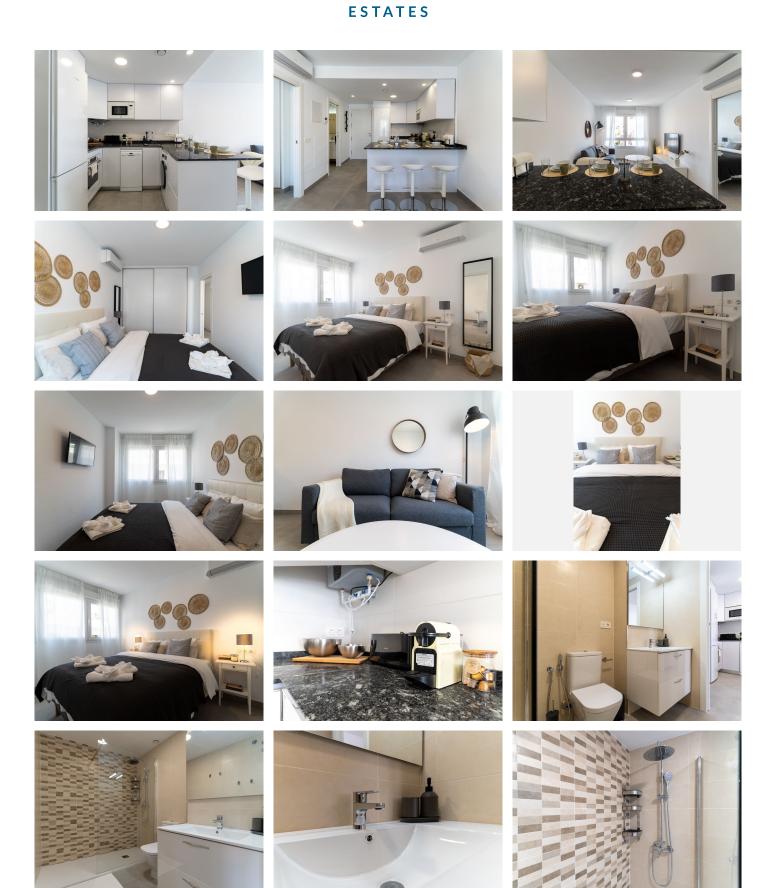

R4847479

REF# R4847479 329,000 €

| BEDS | BATHS | BUILT |
|------|-------|-------|
| 1    | 1     | 49 m² |

Welcome to coastal paradise in our spectacular luxury apartment! This 43 m<sup>2</sup> oasis, with 1 bedroom and 1 bathroom, will make you fall in love with this place that offers a unique experience: Dreamlike Views: Enjoy panoramic views of the sea, the mountains, and the picturesque Andalusian landscapes that enhance the traditional beauty of the village of La Cala de Mijas. Every window becomes a living painting that connects you with the essence of the coast. · High-End Kitchen: The fully equipped kitchen gives you the opportunity to showcase your culinary skills. Modern and minimalist design in every corner, complemented by a comfortable living room decorated in a contemporary style. · Terraces to Daydream: Relax on two balcony terraces and a fully furnished solarium, the perfect place to enjoy the outdoors and the stunning sea views that surround you. · Private and Secure Entrance: Experience the convenience of independent and automated access through access codes, providing security and privacy. Luxury Amenities: From the fully equipped kitchen to the living room with TV, internet, satellite channels, and streaming services, every detail is carefully thought out for your comfort and entertainment. Smart Investment: Ideal for those looking for a second home just a few meters from the sea or for those wishing to invest in short-term rentals. This penthouse is the gateway to an unparalleled coastal life. Come and discover the magic of this spectacular penthouse! Life by the sea has never been so tempting.