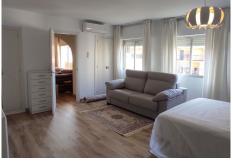

## R4884967

Fuengirola

REF# R4884967 480.000 €

| BEDS | BATHS | BUILT  | TERRACE |
|------|-------|--------|---------|
| 4    | 4     | 215 m² | 15 m²   |

Your new home in Los Boliches awaits you! Discover this spectacular 175 square meter apartment, ideal for enjoying life on the coast. With four large bedrooms and four bathrooms (two of them en suite), this space is perfect for families or those seeking comfort and privacy. The 12-meter independent kitchen, equipped with a laundry room and ironing room, is a dream for cooking lovers. The 40 square meter living room offers several rooms, including a cozy dining room, a living room and a TV room, all with access to a charming 15 meter terrace where you can relax and enjoy the weather. Located just 600 meters from the sea, this apartment is located in an urbanization that has a communal pool, gardens and tennis court, ideal for enjoying your free time. In addition, you will have all the amenities at your fingertips: Los Boliches train station, supermarkets and a varied range of restaurants. The apartment is equipped with four air conditioners (hot and cold) and has newly installed wooden floors, providing a warm and cozy atmosphere. And best of all! It is sold fully furnished, ready for you to move in and start enjoying.