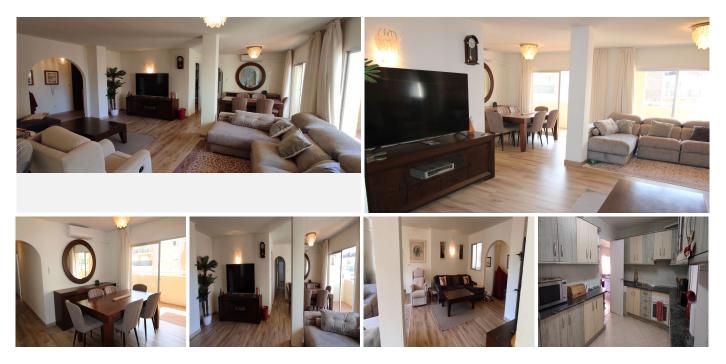

## R4884967

Fuengirola

REF# R4884967 480.000 €

| BEDS | BATHS | BUILT  | TERRACE |
|------|-------|--------|---------|
| 4    | 4     | 215 m² | 15 m²   |

Your new home in Los Boliches awaits you! Discover this spectacular 175 square meter apartment, ideal for enjoying life on the coast. With four large bedrooms and four bathrooms (two of them en suite), this space is perfect for families or those seeking comfort and privacy. The 12-meter independent kitchen, equipped with a laundry room and ironing room, is a dream for cooking lovers. The 40 square meter living room offers several rooms, including a cozy dining room, a living room and a TV room, all with access to a charming 15 meter terrace where you can relax and enjoy the weather. Located just 600 meters from the sea, this apartment is located in an urbanization that has a communal pool, gardens and tennis court, ideal for enjoying your free time. In addition, you will have all the amenities at your fingertips: Los Boliches train station, supermarkets and a varied range of restaurants. The apartment is equipped with four air conditioners (hot and cold) and has newly installed wooden floors, providing a warm and cozy atmosphere. And best of all! It is sold fully furnished, ready for you to move in and start enjoying.