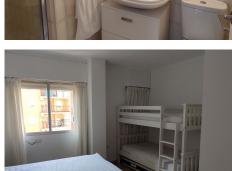

## R4884967

Fuengirola

REF# R4884967 480.000 €

| BEDS | BATHS | BUILT  | TERRACE |
|------|-------|--------|---------|
| 4    | 4     | 215 m² | 15 m²   |

Your new home in Los Boliches awaits you! Discover this spectacular 175 square meter apartment, ideal for enjoying life on the coast. With four large bedrooms and four bathrooms (two of them en suite), this space is perfect for families or those seeking comfort and privacy. The 12-meter independent kitchen, equipped with a laundry room and ironing room, is a dream for cooking lovers. The 40 square meter living room offers several rooms, including a cozy dining room, a living room and a TV room, all with access to a charming 15 meter terrace where you can relax and enjoy the weather. Located just 600 meters from the sea, this apartment is located in an urbanization that has a communal pool, gardens and tennis court, ideal for enjoying your free time. In addition, you will have all the amenities at your fingertips: Los Boliches train station, supermarkets and a varied range of restaurants. The apartment is equipped with four air conditioners (hot and cold) and has newly installed wooden floors, providing a warm and cozy atmosphere. And best of all! It is sold fully furnished, ready for you to move in and start enjoying.