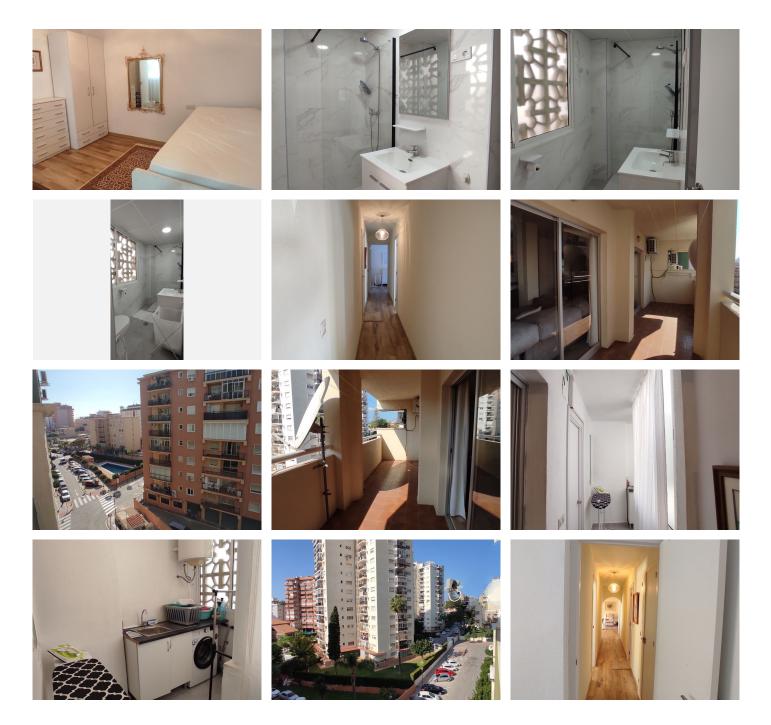

## R4884967

Fuengirola

REF# R4884967 480.000 €

| BEDS | BATHS | BUILT  | TERRACE |
|------|-------|--------|---------|
| 4    | 4     | 215 m² | 15 m²   |

Your new home in Los Boliches awaits you! Discover this spectacular 175 square meter apartment, ideal for enjoying life on the coast. With four large bedrooms and four bathrooms (two of them en suite), this space is perfect for families or those seeking comfort and privacy. The 12-meter independent kitchen, equipped with a laundry room and ironing room, is a dream for cooking lovers. The 40 square meter living room offers several rooms, including a cozy dining room, a living room and a TV room, all with access to a charming 15 meter terrace where you can relax and enjoy the weather. Located just 600 meters from the sea, this apartment is located in an urbanization that has a communal pool, gardens and tennis court, ideal for enjoying your free time. In addition, you will have all the amenities at your fingertips: Los Boliches train station, supermarkets and a varied range of restaurants. The apartment is equipped with four air conditioners (hot and cold) and has newly installed wooden floors, providing a warm and cozy atmosphere. And best of all! It is sold fully furnished, ready for you to move in and start enjoying.