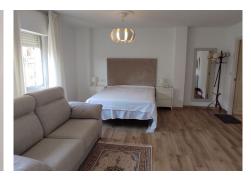

## R4884967

Fuengirola

REF# R4884967 480.000 €

| BEDS | BATHS | BUILT  | TERRACE |
|------|-------|--------|---------|
| 4    | 4     | 215 m² | 15 m²   |

Your new home in Los Boliches awaits you! Discover this spectacular 175 square meter apartment, ideal for enjoying life on the coast. With four large bedrooms and four bathrooms (two of them en suite), this space is perfect for families or those seeking comfort and privacy. The 12-meter independent kitchen, equipped with a laundry room and ironing room, is a dream for cooking lovers. The 40 square meter living room offers several rooms, including a cozy dining room, a living room and a TV room, all with access to a charming 15 meter terrace where you can relax and enjoy the weather. Located just 600 meters from the sea, this apartment is located in an urbanization that has a communal pool, gardens and tennis court, ideal for enjoying your free time. In addition, you will have all the amenities at your fingertips: Los Boliches train station, supermarkets and a varied range of restaurants. The apartment is equipped with four air conditioners (hot and cold) and has newly installed wooden floors, providing a warm and cozy atmosphere. And best of all! It is sold fully furnished, ready for you to move in and start enjoying.