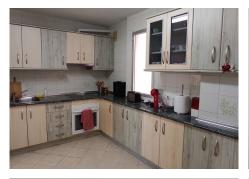

## R4884967

Fuengirola

REF# R4884967 480.000 €

| BEDS | BATHS | BUILT  | TERRACE |
|------|-------|--------|---------|
| 4    | 4     | 215 m² | 15 m²   |

Your new home in Los Boliches awaits you! Discover this spectacular 175 square meter apartment, ideal for enjoying life on the coast. With four large bedrooms and four bathrooms (two of them en suite), this space is perfect for families or those seeking comfort and privacy. The 12-meter independent kitchen, equipped with a laundry room and ironing room, is a dream for cooking lovers. The 40 square meter living room offers several rooms, including a cozy dining room, a living room and a TV room, all with access to a charming 15 meter terrace where you can relax and enjoy the weather. Located just 600 meters from the sea, this apartment is located in an urbanization that has a communal pool, gardens and tennis court, ideal for enjoying your free time. In addition, you will have all the amenities at your fingertips: Los Boliches train station, supermarkets and a varied range of restaurants. The apartment is equipped with four air conditioners (hot and cold) and has newly installed wooden floors, providing a warm and cozy atmosphere. And best of all! It is sold fully furnished, ready for you to move in and start enjoying.