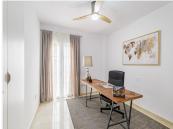

R4763518

Fuengirola

REF# R4763518 695.000 €

| BEDS | BATHS | BUILT  | TERRACE |
|------|-------|--------|---------|
| 3    | 2     | 161 m² | 26 m²   |

Magnificent apartment for sale with stunning sea views, located on the wonderful Paseo Marítimo de Fuengirola. It is located in a small community of only 17 homes, which guarantees privacy and tranquility. The property has an area of ??140m2 perfectly distributed. It consists of three bright bedrooms with built-in wardrobes and access to small balconies with sea views, and two bathrooms. From a spacious living-dining room we access a 26m terrace, transformed into a versatile and cozy space thanks to the glass curtains that the owner has installed to enjoy a warm atmosphere all year round, making the most of its space and allowing entry of natural light to the rest of the rooms. Its spacious and fully equipped American kitchen is integrated with the living room, offering an intelligent design of the space, with a peninsula designed to enjoy long breakfasts. It has been recently renovated and equipped with high-end appliances and a laundry area. The apartment has marble floors, heating and air conditioning in all rooms. Located in the heart of Fuengirola, it offers all the services at your fingertips, leisure and restaurants, marina. A few meters from public transport, train station that connects the entire coast from Malaga to Fuengirola and bus service. This first floor apartment offers the best in terms of comfort, style and stunning views of the Mediterranean Sea. The contemporary style decoration gives it a modern and elegant touch. Don't miss the opportunity to acquire this incredible apartment and enjoy all its advantages. Contact us for more information!