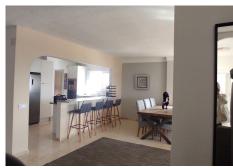

R4763518

Fuengirola

REF# R4763518 695.000 €

| BEDS | BATHS | BUILT  | TERRACE |
|------|-------|--------|---------|
| 3    | 2     | 161 m² | 26 m²   |

Magnificent apartment for sale with stunning sea views, located on the wonderful Paseo Marítimo de Fuengirola. It is located in a small community of only 17 homes, which guarantees privacy and tranquility. The property has an area of ??140m2 perfectly distributed. It consists of three bright bedrooms with built-in wardrobes and access to small balconies with sea views, and two bathrooms. From a spacious living-dining room we access a 26m terrace, transformed into a versatile and cozy space thanks to the glass curtains that the owner has installed to enjoy a warm atmosphere all year round, making the most of its space and allowing entry of natural light to the rest of the rooms. Its spacious and fully equipped American kitchen is integrated with the living room, offering an intelligent design of the space, with a peninsula designed to enjoy long breakfasts. It has been recently renovated and equipped with high-end appliances and a laundry area. The apartment has marble floors, heating and air conditioning in all rooms. Located in the heart of Fuengirola, it offers all the services at your fingertips, leisure and restaurants, marina. A few meters from public transport, train station that connects the entire coast from Malaga to Fuengirola and bus service. This first floor apartment offers the best in terms of comfort, style and stunning views of the Mediterranean Sea. The contemporary style decoration gives it a modern and elegant touch. Don't miss the opportunity to acquire this incredible apartment and enjoy all its advantages. Contact us for more information!