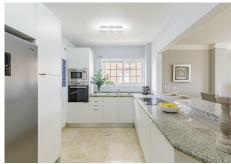

R4763518

Fuengirola

REF# R4763518 695.000 €

| BEDS | BATHS | BUILT  | TERRACE |
|------|-------|--------|---------|
| 3    | 2     | 161 m² | 26 m²   |

Magnificent apartment for sale with stunning sea views, located on the wonderful Paseo Marítimo de Fuengirola. It is located in a small community of only 17 homes, which guarantees privacy and tranquility. The property has an area of ??140m2 perfectly distributed. It consists of three bright bedrooms with built-in wardrobes and access to small balconies with sea views, and two bathrooms. From a spacious living-dining room we access a 26m terrace, transformed into a versatile and cozy space thanks to the glass curtains that the owner has installed to enjoy a warm atmosphere all year round, making the most of its space and allowing entry of natural light to the rest of the rooms. Its spacious and fully equipped American kitchen is integrated with the living room, offering an intelligent design of the space, with a peninsula designed to enjoy long breakfasts. It has been recently renovated and equipped with high-end appliances and a laundry area. The apartment has marble floors, heating and air conditioning in all rooms. Located in the heart of Fuengirola, it offers all the services at your fingertips, leisure and restaurants, marina. A few meters from public transport, train station that connects the entire coast from Malaga to Fuengirola and bus service. This first floor apartment offers the best in terms of comfort, style and stunning views of the Mediterranean Sea. The contemporary style decoration gives it a modern and elegant touch. Don't miss the opportunity to acquire this incredible apartment and enjoy all its advantages. Contact us for more information!