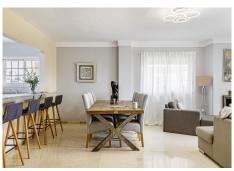

R4763518

Fuengirola

REF# R4763518 695.000 €

| BEDS | BATHS | BUILT  | TERRACE |
|------|-------|--------|---------|
| 3    | 2     | 161 m² | 26 m²   |

Magnificent apartment for sale with stunning sea views, located on the wonderful Paseo Marítimo de Fuengirola. It is located in a small community of only 17 homes, which guarantees privacy and tranquility. The property has an area of ??140m2 perfectly distributed. It consists of three bright bedrooms with built-in wardrobes and access to small balconies with sea views, and two bathrooms. From a spacious living-dining room we access a 26m terrace, transformed into a versatile and cozy space thanks to the glass curtains that the owner has installed to enjoy a warm atmosphere all year round, making the most of its space and allowing entry of natural light to the rest of the rooms. Its spacious and fully equipped American kitchen is integrated with the living room, offering an intelligent design of the space, with a peninsula designed to enjoy long breakfasts. It has been recently renovated and equipped with high-end appliances and a laundry area. The apartment has marble floors, heating and air conditioning in all rooms. Located in the heart of Fuengirola, it offers all the services at your fingertips, leisure and restaurants, marina. A few meters from public transport, train station that connects the entire coast from Malaga to Fuengirola and bus service. This first floor apartment offers the best in terms of comfort, style and stunning views of the Mediterranean Sea. The contemporary style decoration gives it a modern and elegant touch. Don't miss the opportunity to acquire this incredible apartment and enjoy all its advantages. Contact us for more information!