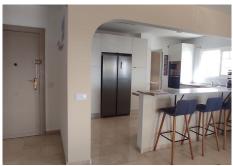

R4763518

Fuengirola

REF# R4763518 695.000 €

| BEDS | BATHS | BUILT  | TERRACE |
|------|-------|--------|---------|
| 3    | 2     | 161 m² | 26 m²   |

Magnificent apartment for sale with stunning sea views, located on the wonderful Paseo Marítimo de Fuengirola. It is located in a small community of only 17 homes, which guarantees privacy and tranquility. The property has an area of ??140m2 perfectly distributed. It consists of three bright bedrooms with built-in wardrobes and access to small balconies with sea views, and two bathrooms. From a spacious living-dining room we access a 26m terrace, transformed into a versatile and cozy space thanks to the glass curtains that the owner has installed to enjoy a warm atmosphere all year round, making the most of its space and allowing entry of natural light to the rest of the rooms. Its spacious and fully equipped American kitchen is integrated with the living room, offering an intelligent design of the space, with a peninsula designed to enjoy long breakfasts. It has been recently renovated and equipped with high-end appliances and a laundry area. The apartment has marble floors, heating and air conditioning in all rooms. Located in the heart of Fuengirola, it offers all the services at your fingertips, leisure and restaurants, marina. A few meters from public transport, train station that connects the entire coast from Malaga to Fuengirola and bus service. This first floor apartment offers the best in terms of comfort, style and stunning views of the Mediterranean Sea. The contemporary style decoration gives it a modern and elegant touch. Don't miss the opportunity to acquire this incredible apartment and enjoy all its advantages. Contact us for more information!