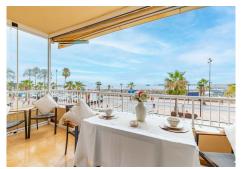

R4763518

Fuengirola

REF# R4763518 695.000 €

| BEDS | BATHS | BUILT  | TERRACE |
|------|-------|--------|---------|
| 3    | 2     | 161 m² | 26 m²   |

Magnificent apartment for sale with stunning sea views, located on the wonderful Paseo Marítimo de Fuengirola. It is located in a small community of only 17 homes, which guarantees privacy and tranquility. The property has an area of ??140m2 perfectly distributed. It consists of three bright bedrooms with built-in wardrobes and access to small balconies with sea views, and two bathrooms. From a spacious living-dining room we access a 26m terrace, transformed into a versatile and cozy space thanks to the glass curtains that the owner has installed to enjoy a warm atmosphere all year round, making the most of its space and allowing entry of natural light to the rest of the rooms. Its spacious and fully equipped American kitchen is integrated with the living room, offering an intelligent design of the space, with a peninsula designed to enjoy long breakfasts. It has been recently renovated and equipped with high-end appliances and a laundry area. The apartment has marble floors, heating and air conditioning in all rooms. Located in the heart of Fuengirola, it offers all the services at your fingertips, leisure and restaurants, marina. A few meters from public transport, train station that connects the entire coast from Malaga to Fuengirola and bus service. This first floor apartment offers the best in terms of comfort, style and stunning views of the Mediterranean Sea. The contemporary style decoration gives it a modern and elegant touch. Don't miss the opportunity to acquire this incredible apartment and enjoy all its advantages. Contact us for more information!