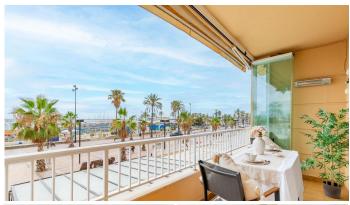

R4763518

Fuengirola

REF# R4763518 695.000 €

| BEDS | BATHS | BUILT  | TERRACE |
|------|-------|--------|---------|
| 3    | 2     | 161 m² | 26 m²   |

Magnificent apartment for sale with stunning sea views, located on the wonderful Paseo Marítimo de Fuengirola. It is located in a small community of only 17 homes, which guarantees privacy and tranquility. The property has an area of ??140m2 perfectly distributed. It consists of three bright bedrooms with built-in wardrobes and access to small balconies with sea views, and two bathrooms. From a spacious living-dining room we access a 26m terrace, transformed into a versatile and cozy space thanks to the glass curtains that the owner has installed to enjoy a warm atmosphere all year round, making the most of its space and allowing entry of natural light to the rest of the rooms. Its spacious and fully equipped American kitchen is integrated with the living room, offering an intelligent design of the space, with a peninsula designed to enjoy long breakfasts. It has been recently renovated and equipped with high-end appliances and a laundry area. The apartment has marble floors, heating and air conditioning in all rooms. Located in the heart of Fuengirola, it offers all the services at your fingertips, leisure and restaurants, marina. A few meters from public transport, train station that connects the entire coast from Malaga to Fuengirola and bus service. This first floor apartment offers the best in terms of comfort, style and stunning views of the Mediterranean Sea. The contemporary style decoration gives it a modern and elegant touch. Don't miss the opportunity to acquire this incredible apartment and enjoy all its advantages. Contact us for more information!