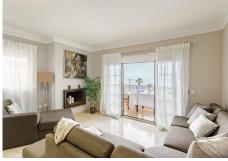

R4763518

Fuengirola

REF# R4763518 695.000 €

| BEDS | BATHS | BUILT  | TERRACE |
|------|-------|--------|---------|
| 3    | 2     | 161 m² | 26 m²   |

Magnificent apartment for sale with stunning sea views, located on the wonderful Paseo Marítimo de Fuengirola. It is located in a small community of only 17 homes, which guarantees privacy and tranquility. The property has an area of ??140m2 perfectly distributed. It consists of three bright bedrooms with built-in wardrobes and access to small balconies with sea views, and two bathrooms. From a spacious living-dining room we access a 26m terrace, transformed into a versatile and cozy space thanks to the glass curtains that the owner has installed to enjoy a warm atmosphere all year round, making the most of its space and allowing entry of natural light to the rest of the rooms. Its spacious and fully equipped American kitchen is integrated with the living room, offering an intelligent design of the space, with a peninsula designed to enjoy long breakfasts. It has been recently renovated and equipped with high-end appliances and a laundry area. The apartment has marble floors, heating and air conditioning in all rooms. Located in the heart of Fuengirola, it offers all the services at your fingertips, leisure and restaurants, marina. A few meters from public transport, train station that connects the entire coast from Malaga to Fuengirola and bus service. This first floor apartment offers the best in terms of comfort, style and stunning views of the Mediterranean Sea. The contemporary style decoration gives it a modern and elegant touch. Don't miss the opportunity to acquire this incredible apartment and enjoy all its advantages. Contact us for more information!