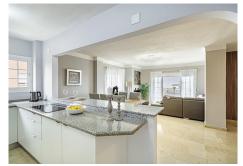

R4763518

Fuengirola

REF# R4763518 695.000 €

| BEDS | BATHS | BUILT  | TERRACE |
|------|-------|--------|---------|
| 3    | 2     | 161 m² | 26 m²   |

Magnificent apartment for sale with stunning sea views, located on the wonderful Paseo Marítimo de Fuengirola. It is located in a small community of only 17 homes, which guarantees privacy and tranquility. The property has an area of ??140m2 perfectly distributed. It consists of three bright bedrooms with built-in wardrobes and access to small balconies with sea views, and two bathrooms. From a spacious living-dining room we access a 26m terrace, transformed into a versatile and cozy space thanks to the glass curtains that the owner has installed to enjoy a warm atmosphere all year round, making the most of its space and allowing entry of natural light to the rest of the rooms. Its spacious and fully equipped American kitchen is integrated with the living room, offering an intelligent design of the space, with a peninsula designed to enjoy long breakfasts. It has been recently renovated and equipped with high-end appliances and a laundry area. The apartment has marble floors, heating and air conditioning in all rooms. Located in the heart of Fuengirola, it offers all the services at your fingertips, leisure and restaurants, marina. A few meters from public transport, train station that connects the entire coast from Malaga to Fuengirola and bus service. This first floor apartment offers the best in terms of comfort, style and stunning views of the Mediterranean Sea. The contemporary style decoration gives it a modern and elegant touch. Don't miss the opportunity to acquire this incredible apartment and enjoy all its advantages. Contact us for more information!