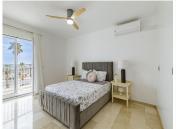

R4763518

Fuengirola

REF# R4763518 695.000 €

| BEDS | BATHS | BUILT  | TERRACE |
|------|-------|--------|---------|
| 3    | 2     | 161 m² | 26 m²   |

Magnificent apartment for sale with stunning sea views, located on the wonderful Paseo Marítimo de Fuengirola. It is located in a small community of only 17 homes, which guarantees privacy and tranquility. The property has an area of ??140m2 perfectly distributed. It consists of three bright bedrooms with built-in wardrobes and access to small balconies with sea views, and two bathrooms. From a spacious living-dining room we access a 26m terrace, transformed into a versatile and cozy space thanks to the glass curtains that the owner has installed to enjoy a warm atmosphere all year round, making the most of its space and allowing entry of natural light to the rest of the rooms. Its spacious and fully equipped American kitchen is integrated with the living room, offering an intelligent design of the space, with a peninsula designed to enjoy long breakfasts. It has been recently renovated and equipped with high-end appliances and a laundry area. The apartment has marble floors, heating and air conditioning in all rooms. Located in the heart of Fuengirola, it offers all the services at your fingertips, leisure and restaurants, marina. A few meters from public transport, train station that connects the entire coast from Malaga to Fuengirola and bus service. This first floor apartment offers the best in terms of comfort, style and stunning views of the Mediterranean Sea. The contemporary style decoration gives it a modern and elegant touch. Don't miss the opportunity to acquire this incredible apartment and enjoy all its advantages. Contact us for more information!