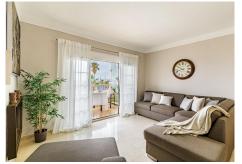

R4763518

Fuengirola

REF# R4763518 695.000 €

| BEDS | BATHS | BUILT  | TERRACE |
|------|-------|--------|---------|
| 3    | 2     | 161 m² | 26 m²   |

Magnificent apartment for sale with stunning sea views, located on the wonderful Paseo Marítimo de Fuengirola. It is located in a small community of only 17 homes, which guarantees privacy and tranquility. The property has an area of ??140m2 perfectly distributed. It consists of three bright bedrooms with built-in wardrobes and access to small balconies with sea views, and two bathrooms. From a spacious living-dining room we access a 26m terrace, transformed into a versatile and cozy space thanks to the glass curtains that the owner has installed to enjoy a warm atmosphere all year round, making the most of its space and allowing entry of natural light to the rest of the rooms. Its spacious and fully equipped American kitchen is integrated with the living room, offering an intelligent design of the space, with a peninsula designed to enjoy long breakfasts. It has been recently renovated and equipped with high-end appliances and a laundry area. The apartment has marble floors, heating and air conditioning in all rooms. Located in the heart of Fuengirola, it offers all the services at your fingertips, leisure and restaurants, marina. A few meters from public transport, train station that connects the entire coast from Malaga to Fuengirola and bus service. This first floor apartment offers the best in terms of comfort, style and stunning views of the Mediterranean Sea. The contemporary style decoration gives it a modern and elegant touch. Don't miss the opportunity to acquire this incredible apartment and enjoy all its advantages. Contact us for more information!