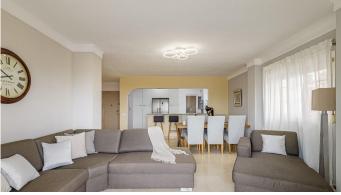

R4763518

Fuengirola

REF# R4763518 695.000 €

| BEDS | BATHS | BUILT  | TERRACE |
|------|-------|--------|---------|
| 3    | 2     | 161 m² | 26 m²   |

Magnificent apartment for sale with stunning sea views, located on the wonderful Paseo Marítimo de Fuengirola. It is located in a small community of only 17 homes, which guarantees privacy and tranquility. The property has an area of ??140m2 perfectly distributed. It consists of three bright bedrooms with built-in wardrobes and access to small balconies with sea views, and two bathrooms. From a spacious living-dining room we access a 26m terrace, transformed into a versatile and cozy space thanks to the glass curtains that the owner has installed to enjoy a warm atmosphere all year round, making the most of its space and allowing entry of natural light to the rest of the rooms. Its spacious and fully equipped American kitchen is integrated with the living room, offering an intelligent design of the space, with a peninsula designed to enjoy long breakfasts. It has been recently renovated and equipped with high-end appliances and a laundry area. The apartment has marble floors, heating and air conditioning in all rooms. Located in the heart of Fuengirola, it offers all the services at your fingertips, leisure and restaurants, marina. A few meters from public transport, train station that connects the entire coast from Malaga to Fuengirola and bus service. This first floor apartment offers the best in terms of comfort, style and stunning views of the Mediterranean Sea. The contemporary style decoration gives it a modern and elegant touch. Don't miss the opportunity to acquire this incredible apartment and enjoy all its advantages. Contact us for more information!