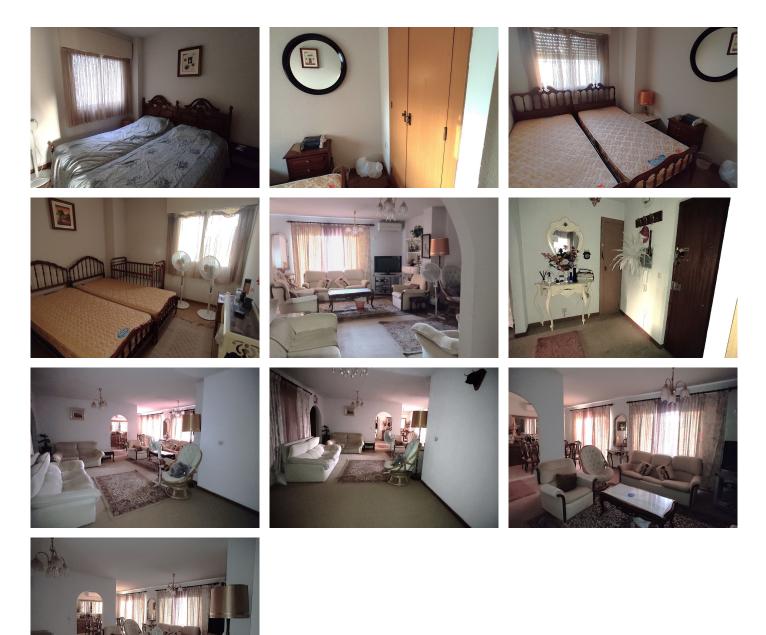

## R4941211

**?** Fuengirola

REF# R4941211 399.000 €

| BEDS | BATHS | BUILT  | TERRACE |
|------|-------|--------|---------|
| 4    | 3     | 209 m² | 12 m²   |

Discover this spectacular 200m apartment that combines comfort and an unbeatable location. With 4 spacious bedrooms and 3 bathrooms, this space is perfect for enjoying life with family or friends. Enjoy a bright glazed terrace, ideal for relaxing under the warm Andalusian sun. The kitchen, completely independent and equipped, is complemented by a practical laundry room, while a useful storage room elevates comfort to an exceptional level. Located on the fourth floor, with an elevator and east orientation, this apartment offers stunning views and access to two community pools, a well-maintained garden, and tennis courts. Additionally, the common areas are equipped with security cameras. All this, just 300 meters from the beach, and surrounded by all services, supermarkets, train, as well as a varied and extensive leisure area offering you a privileged lifestyle in Fuengirola. Given its size and the NEED FOR RENOVATION, The property is perfectly distributed to be divided into two homes with independent entrances, which would be a highly profitable investment. DON'T MISS THE OPPORTUNITY TO GET TO KNOW THIS IMPRESSIVE HOME AND LET YOUR IMAGINATION RUN WILD TO DESIGN A PERFECT FAMILY HOME OR TWO GOOD-SIZED HOMES. WE CAN HELP AND ADVISE YOU IN THE RENOVATION