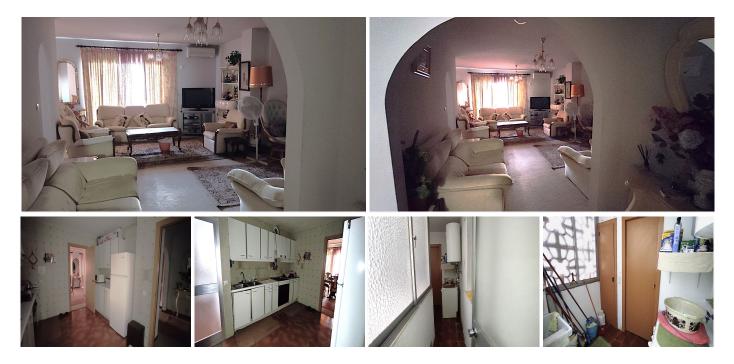

## R4941211

**?** Fuengirola

REF# R4941211 399.000 €

| BEDS | BATHS | BUILT  | TERRACE |
|------|-------|--------|---------|
| 4    | 3     | 209 m² | 12 m²   |

Discover this spectacular 200m apartment that combines comfort and an unbeatable location. With 4 spacious bedrooms and 3 bathrooms, this space is perfect for enjoying life with family or friends. Enjoy a bright glazed terrace, ideal for relaxing under the warm Andalusian sun. The kitchen, completely independent and equipped, is complemented by a practical laundry room, while a useful storage room elevates comfort to an exceptional level. Located on the fourth floor, with an elevator and east orientation, this apartment offers stunning views and access to two community pools, a well-maintained garden, and tennis courts. Additionally, the common areas are equipped with security cameras. All this, just 300 meters from the beach, and surrounded by all services, supermarkets, train, as well as a varied and extensive leisure area offering you a privileged lifestyle in Fuengirola. Given its size and the NEED FOR RENOVATION, The property is perfectly distributed to be divided into two homes with independent entrances, which would be a highly profitable investment. DON'T MISS THE OPPORTUNITY TO GET TO KNOW THIS IMPRESSIVE HOME AND LET YOUR IMAGINATION RUN WILD TO DESIGN A PERFECT FAMILY HOME OR TWO GOOD-SIZED HOMES. WE CAN HELP AND ADVISE YOU IN THE RENOVATION