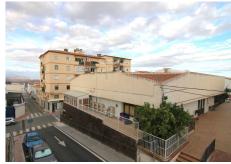

R4845703

REF# R4845703 199.900 €

| BEDS | BATHS | BUILT | TERRACE |
|------|-------|-------|---------|
| 2    | 1     | 78 m² | 10 m²   |

Unique opportunity in Coín! Charming 88 m² apartment located on the first floor of a building without elevator. Located in the central area of ??Parque Andalucía, you will be one step away from all essential services, schools and supermarkets. The living room and kitchen stand out for their spaciousness and luminosity. The apartment has two spacious bedrooms, both with built-in wardrobes offering ample storage space. The full bathroom includes a bathtub. In addition, you have the option of parking in a public parking lot right in front of the building, which adds convenience to your daily life. Built in 1988 and in perfect condition to move into. With an east orientation that guarantees natural light for much of the day, and an unbeatable location, this property is perfect for those looking for comfort and functionality in a central environment. Don't wait any longer and come visit it!