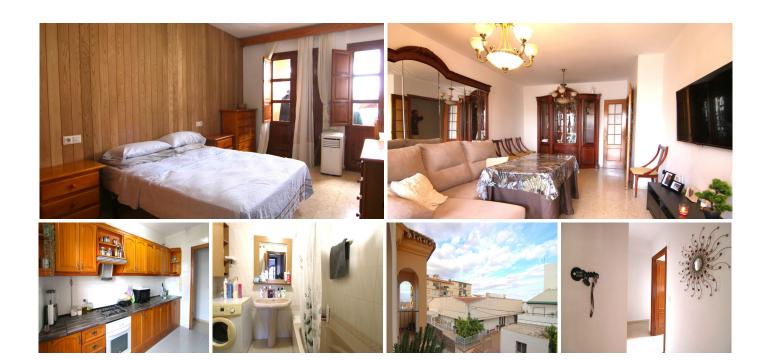

R4845703

REF# R4845703 199.900 €

| BEDS | BATHS | BUILT | TERRACE |
|------|-------|-------|---------|
| 2    | 1     | 78 m² | 10 m²   |

Unique opportunity in Coín! Charming 88 m² apartment located on the first floor of a building without elevator. Located in the central area of ??Parque Andalucía, you will be one step away from all essential services, schools and supermarkets. The living room and kitchen stand out for their spaciousness and luminosity. The apartment has two spacious bedrooms, both with built-in wardrobes offering ample storage space. The full bathroom includes a bathtub. In addition, you have the option of parking in a public parking lot right in front of the building, which adds convenience to your daily life. Built in 1988 and in perfect condition to move into. With an east orientation that guarantees natural light for much of the day, and an unbeatable location, this property is perfect for those looking for comfort and functionality in a central environment. Don't wait any longer and come visit it!