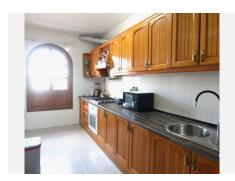

R4845703

REF# R4845703 199.900 €

| BEDS | BATHS | BUILT | TERRACE |
|------|-------|-------|---------|
| 2    | 1     | 78 m² | 10 m²   |

Unique opportunity in Coín! Charming 88 m² apartment located on the first floor of a building without elevator. Located in the central area of ??Parque Andalucía, you will be one step away from all essential services, schools and supermarkets. The living room and kitchen stand out for their spaciousness and luminosity. The apartment has two spacious bedrooms, both with built-in wardrobes offering ample storage space. The full bathroom includes a bathtub. In addition, you have the option of parking in a public parking lot right in front of the building, which adds convenience to your daily life. Built in 1988 and in perfect condition to move into. With an east orientation that guarantees natural light for much of the day, and an unbeatable location, this property is perfect for those looking for comfort and functionality in a central environment. Don't wait any longer and come visit it!