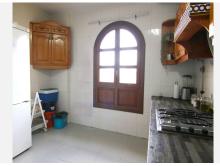

R4845703

REF# R4845703 199.900 €

| BEDS | BATHS | BUILT | TERRACE |
|------|-------|-------|---------|
| 2    | 1     | 78 m² | 10 m²   |

Unique opportunity in Coín! Charming 88 m² apartment located on the first floor of a building without elevator. Located in the central area of ??Parque Andalucía, you will be one step away from all essential services, schools and supermarkets. The living room and kitchen stand out for their spaciousness and luminosity. The apartment has two spacious bedrooms, both with built-in wardrobes offering ample storage space. The full bathroom includes a bathtub. In addition, you have the option of parking in a public parking lot right in front of the building, which adds convenience to your daily life. Built in 1988 and in perfect condition to move into. With an east orientation that guarantees natural light for much of the day, and an unbeatable location, this property is perfect for those looking for comfort and functionality in a central environment. Don't wait any longer and come visit it!