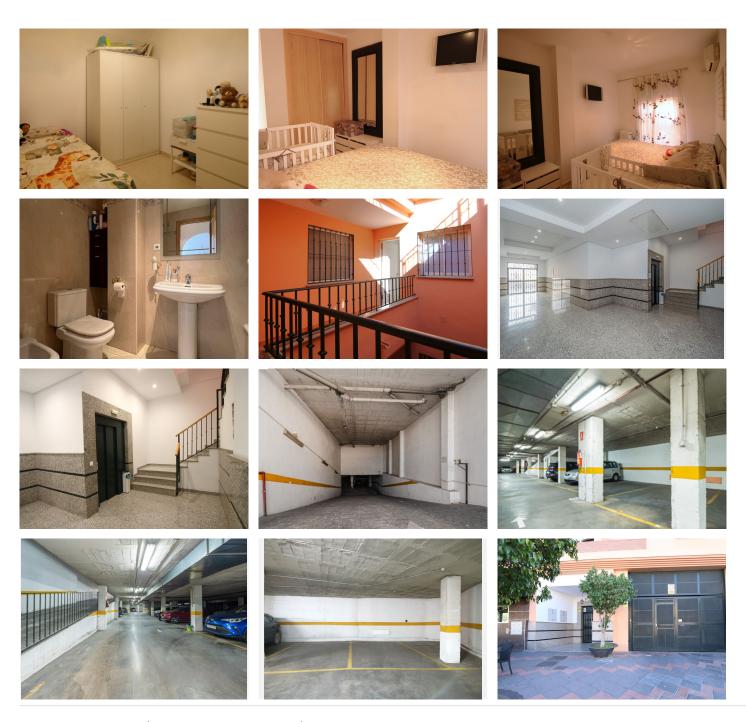

The house has two bedrooms, a cosy living room, separate kitchen, and a bathroom.

It stands out for its natural luminosity throughout the day thanks to its excellent orientation and large windows. In addition, it includes a parking space, an essential convenience in central areas.

Perfectly connected and surrounded by all services: supermarkets, public transport, shops.

The living room is spacious and welcoming, an ideal space to relax, share family moments or receive visitors. In addition, it has a beautiful terrace, a perfect place to enjoy natural light throughout the year, either as a reading corner, plant area or simply to disconnect.

The kitchen is independent, which guarantees privacy and order. The bathroom is comfortable and in very good condition, designed to provide functionality on a daily basis. The flat is located on the first floor with easy access and has a lift.

The property is delivered furnished. The furniture is of very good quality and has aluminium windows with double glazed glass.

ref: P-564."

+34 951 123 083 | +44 (0)330 179 8687 | info@idiliqestates.com Local 28, Edificio D, Centro de Negocios Puerta de Banús, N-340, Km 175, 29660 Nueva Andlaucia