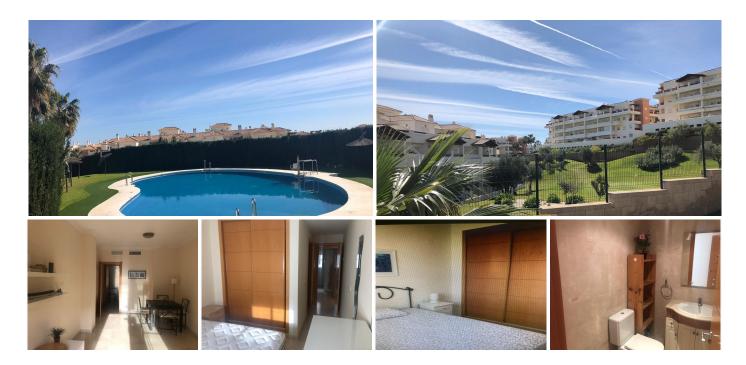

R4894996

Benalmadena

REF# R4894996 295.000 €

| BEDS | BATHS | BUILT | TERRACE |
|------|-------|-------|---------|
| 2    | 2     | 94 m² | 15 m²   |

Discover your new home in this spectacular apartment that combines comfort, stunning views and a privileged location! Located on the second floor, this charming apartment offers an unrivalled living experience, with views of the mountains, the golf course and the refreshing pool. The property has the following layout: Upon entering, you will be greeted by two bright bedrooms, where the master bedroom has a high-quality full bathroom, ideal for your comfort. In addition, there is a toilet with a shower screen, designed with excellent finishes that reflect a modern and functional style. This apartment is very sunny and is located away from the noise of the street, which will allow you to enjoy the tranquility you deserve. It also includes two parallel garages, giving you the necessary space for your vehicles. The property not only stands out for its interior, but also for the incredible facilities that surround it. Enjoy a first-class golf course, paddle tennis courts and a recreational club that has a bar and gym, all just a few steps from your home. This is a unique opportunity to live in an environment that combines nature, sport and well-being. Don't miss the chance to make this apartment your new refuge! Contact us today for more information and to schedule your visit. We are sure you will fall in love!