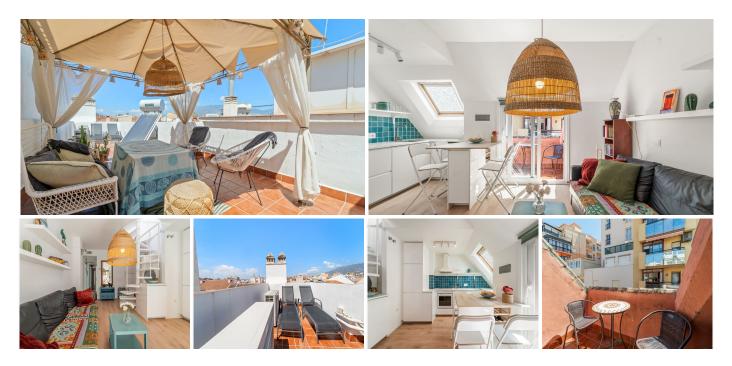

## R5019397

• Fuengirola

REF# R5019397 280.000 €

| BEDS | BATHS | BUILT | TERRACE |
|------|-------|-------|---------|
| 2    | 2     | 59 m² | 35 m²   |

Lovely Penthouse with Private Rooftop Terrace – Steps from the Beach in Fuengirola

Welcome to this delightful 2-bedroom, 2-bathroom penthouse ideally located just one street away from the beach in sunny Fuengirola. This bright and welcoming home offers a perfect mix of comfort, charm, and unbeatable location on the second beach line.

The apartment features a cozy living space with a small balcony, ideal for your morning coffee. One floor up, you'll find your own private 35m<sup>2</sup> rooftop terrace – perfect for sunbathing, dining al fresco, or simply enjoying the Mediterranean breeze.

With a fully fitted kitchen and a warm, homely feel throughout, this penthouse is a fantastic option for a holiday home, rental investment, or your very own coastal hideaway.

All of this at a great price, just moments from the beach, shops, and restaurants. A unique opportunity not to be missed!