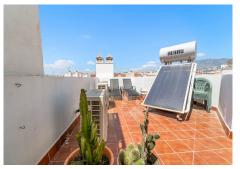

## R5019397

• Fuengirola

REF# R5019397 280.000 €

| BEDS | BATHS | BUILT | TERRACE |
|------|-------|-------|---------|
| 2    | 2     | 59 m² | 35 m²   |

Lovely Penthouse with Private Rooftop Terrace – Steps from the Beach in Fuengirola

The apartment features a cozy living space with a small balcony, ideal for your morning coffee. One floor up, you'll find your own private 35m<sup>2</sup> rooftop terrace – perfect for sunbathing, dining al fresco, or simply enjoying the Mediterranean breeze.