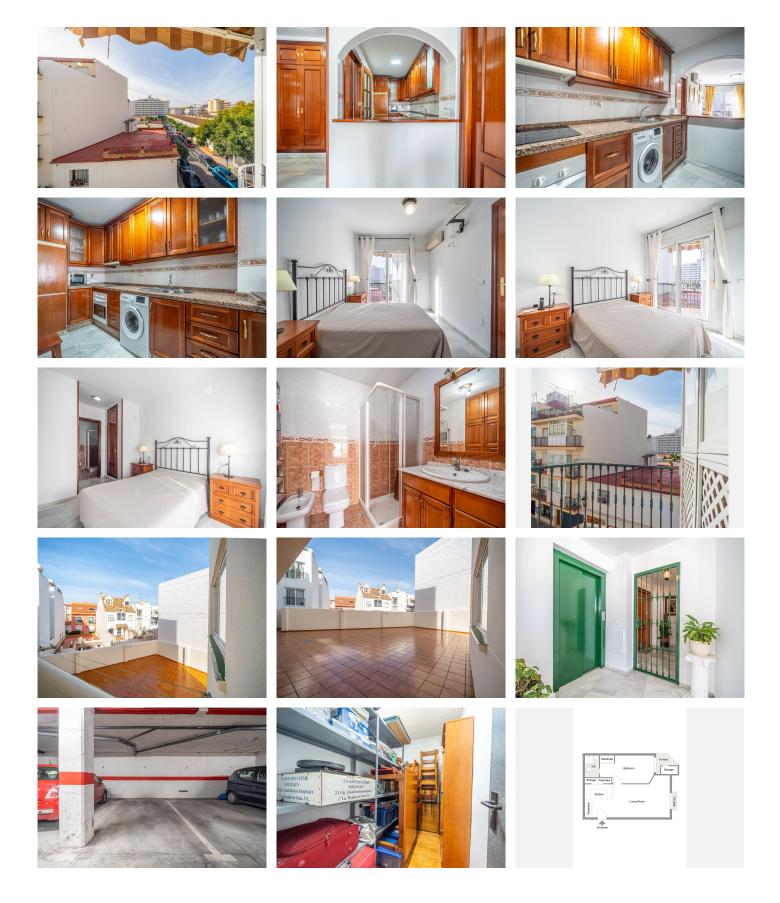

## R4888543

**?** Fuengirola

REF# R4888543 270.000 €

| BEDS | BATHS | BUILT | TERRACE |
|------|-------|-------|---------|
| 1    | 1     | 53 m² | 4 m²    |

Cozy 1-bedroom apartment in the center of Fuengirola, 100 m from the beach! We present this charming apartment, ideal for those looking to enjoy life by the sea and all the amenities offered by the center of Fuengirola. It has one bedroom and an ensuite bathroom. Privileged location: Located just 100 meters from the beach, you can enjoy the sea and the sand in just a few steps or walk the 7km promenade that the city offers. Practical layout: The apartment has a bright living-dining room with an extra closet at the entrance and access to a sunny balcony. The fully equipped kitchen is open to the living room by an arch. Ahead, we have the large bedroom that has a dressing area with 2 closets and an ensuite bathroom with a shower and another closet. In addition, from the room you can access a sunny terrace with another storage closet and side views of the sea! Brightness: Large windows fill the apartment with natural light, creating a warm and welcoming atmosphere. Additional amenities: Air conditioning in living room and bedroom, marble floors, fully furnished, and underground parking with private space for added convenience and a storage room perfect for extra storage! In addition, the building has ramp access, lift and a large, bright comminity patio for hanging laundry, etc. All this in the heart of Fuengirola, with easy access to restaurants, shops, public transport and all necessary services. An ideal home for both permanent residence and a getaway by the sea!