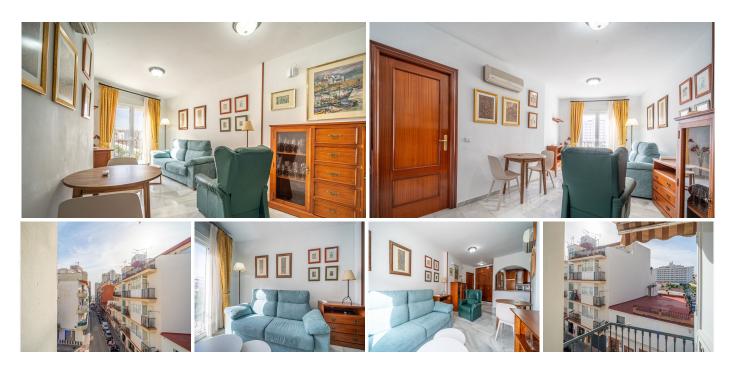

## R4888543

**?** Fuengirola

REF# R4888543 270.000 €

| BEDS | BATHS | BUILT | TERRACE |
|------|-------|-------|---------|
| 1    | 1     | 53 m² | 4 m²    |

Cozy 1-bedroom apartment in the center of Fuengirola, 100 m from the beach! We present this charming apartment, ideal for those looking to enjoy life by the sea and all the amenities offered by the center of Fuengirola. It has one bedroom and an ensuite bathroom. Privileged location: Located just 100 meters from the beach, you can enjoy the sea and the sand in just a few steps or walk the 7km promenade that the city offers. Practical layout: The apartment has a bright living-dining room with an extra closet at the entrance and access to a sunny balcony. The fully equipped kitchen is open to the living room by an arch. Ahead, we have the large bedroom that has a dressing area with 2 closets and an ensuite bathroom with a shower and another closet. In addition, from the room you can access a sunny terrace with another storage closet and side views of the sea! Brightness: Large windows fill the apartment with natural light, creating a warm and welcoming atmosphere. Additional amenities: Air conditioning in living room and bedroom, marble floors, fully furnished, and underground parking with private space for added convenience and a storage room perfect for extra storage! In addition, the building has ramp access, lift and a large, bright comminity patio for hanging laundry, etc. All this in the heart of Fuengirola, with easy access to restaurants, shops, public transport and all necessary services. An ideal home for both permanent residence and a getaway by the sea!