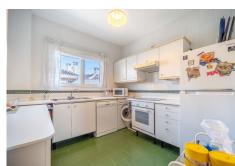

R4913233

REF# R4913233 270.000 €

| BEDS | BATHS | BUILT | TERRACE |
|------|-------|-------|---------|
| 2    | 2     | 96 m² | 14 m²   |

Cozy 2 bedrooms apartment in lovely andalusian complex between Mijas and Fuengirola! Imagine entering this property and being greeted by a cozy living room with a fireplace. What a perfect way to warm up on colder days! Ahead, large sliding doors leading to a 14 m2 terrace facing west for sunny afternoons and al fresco dinning in the summer! The property has 2 spacious bedrooms with fitted wardrobes, the master bedroom even has an ensuite bathroom, and between the bedrooms, there's another bathroom, both exterior with windows and baths. Not only does it offer nice views to the complex, but you also have some sea view from the side and a peaceful location. It also has some unique features that make it ideal: marble flooring throughout, plenty of natural light due to its corner location and many windows, fully furnished, an ample bright fully fitted kitchen that if you wish, can be easily opened to the living room, the wonderful common areas and an excellent location just 8 minutes to the centre of Fuengirola or Mijas and direct access to the highway which takes you in 15 minutes to the Málaga airport! Plus, the community fee covers access to a lovely pool area with both adult and children's pools, toilets and surrounded by well-maintained gardens, as well as plenty of parking spaces available for residents and the water supply for your property – all included in the fee. The property is accessed by a set of stairs, on the first floor, and you only have 1 neighbour besides and 2 above. In summary, this fantastic apartment seems to have everything you could