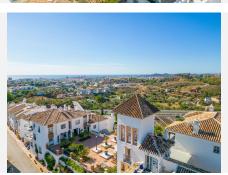

R4913233

REF# R4913233 270.000 €

| BEDS | BATHS | BUILT | TERRACE |
|------|-------|-------|---------|
| 2    | 2     | 96 m² | 14 m²   |

Cozy 2 bedrooms apartment in lovely andalusian complex between Mijas and Fuengirola! Imagine entering this property and being greeted by a cozy living room with a fireplace. What a perfect way to warm up on colder days! Ahead, large sliding doors leading to a 14 m2 terrace facing west for sunny afternoons and al fresco dinning in the summer! The property has 2 spacious bedrooms with fitted wardrobes, the master bedroom even has an ensuite bathroom, and between the bedrooms, there's another bathroom, both exterior with windows and baths. Not only does it offer nice views to the complex, but you also have some sea view from the side and a peaceful location. It also has some unique features that make it ideal: marble flooring throughout, plenty of natural light due to its corner location and many windows, fully furnished, an ample bright fully fitted kitchen that if you wish, can be easily opened to the living room, the wonderful common areas and an excellent location just 8 minutes to the centre of Fuengirola or Mijas and direct access to the highway which takes you in 15 minutes to the Málaga airport! Plus, the community fee covers access to a lovely pool area with both adult and children's pools, toilets and surrounded by well-maintained gardens, as well as plenty of parking spaces available for residents and the water supply for your property – all included in the fee. The property is accessed by a set of stairs, on the first floor, and you only have 1 neighbour besides and 2 above. In summary, this fantastic apartment seems to have everything you could