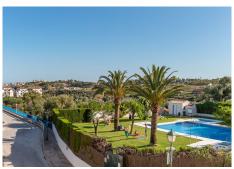

R4913233

REF# R4913233 270.000 €

| BEDS | BATHS | BUILT | TERRACE |
|------|-------|-------|---------|
| 2    | 2     | 96 m² | 14 m²   |

Cozy 2 bedrooms apartment in lovely andalusian complex between Mijas and Fuengirola! Imagine entering this property and being greeted by a cozy living room with a fireplace. What a perfect way to warm up on colder days! Ahead, large sliding doors leading to a 14 m2 terrace facing west for sunny afternoons and al fresco dinning in the summer! The property has 2 spacious bedrooms with fitted wardrobes, the master bedroom even has an ensuite bathroom, and between the bedrooms, there's another bathroom, both exterior with windows and baths. Not only does it offer nice views to the complex, but you also have some sea view from the side and a peaceful location. It also has some unique features that make it ideal: marble flooring throughout, plenty of natural light due to its corner location and many windows, fully furnished, an ample bright fully fitted kitchen that if you wish, can be easily opened to the living room, the wonderful common areas and an excellent location just 8 minutes to the centre of Fuengirola or Mijas and direct access to the highway which takes you in 15 minutes to the Málaga airport! Plus, the community fee covers access to a lovely pool area with both adult and children's pools, toilets and surrounded by well-maintained gardens, as well as plenty of parking spaces available for residents and the water supply for your property – all included in the fee. The property is accessed by a set of stairs, on the first floor, and you only have 1 neighbour besides and 2 above. In summary, this fantastic apartment seems to have everything you could