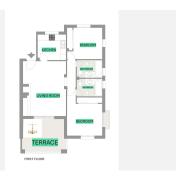

R4913233

REF# R4913233 270.000 €

| BEDS | BATHS | BUILT | TERRACE |
|------|-------|-------|---------|
| 2    | 2     | 96 m² | 14 m²   |

Cozy 2 bedrooms apartment in lovely andalusian complex between Mijas and Fuengirola! Imagine entering this property and being greeted by a cozy living room with a fireplace. What a perfect way to warm up on colder days! Ahead, large sliding doors leading to a 14 m2 terrace facing west for sunny afternoons and al fresco dinning in the summer! The property has 2 spacious bedrooms with fitted wardrobes, the master bedroom even has an ensuite bathroom, and between the bedrooms, there's another bathroom, both exterior with windows and baths. Not only does it offer nice views to the complex, but you also have some sea view from the side and a peaceful location. It also has some unique features that make it ideal: marble flooring throughout, plenty of natural light due to its corner location and many windows, fully furnished, an ample bright fully fitted kitchen that if you wish, can be easily opened to the living room, the wonderful common areas and an excellent location just 8 minutes to the centre of Fuengirola or Mijas and direct access to the highway which takes you in 15 minutes to the Málaga airport! Plus, the community fee covers access to a lovely pool area with both adult and children's pools, toilets and surrounded by well-maintained gardens, as well as plenty of parking spaces available for residents and the water supply for your property – all included in the fee. The property is accessed by a set of stairs, on the first floor, and you only have 1 neighbour besides and 2 above. In summary, this fantastic apartment seems to have everything you could