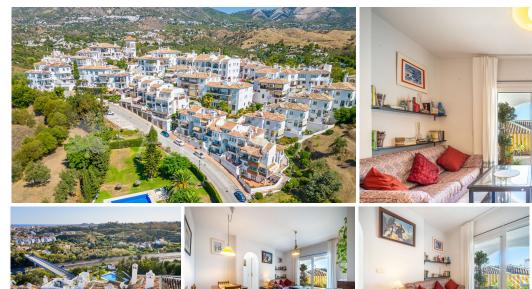

R4913233

REF# R4913233 270.000 €

| BEDS | BATHS | BUILT | TERRACE |
|------|-------|-------|---------|
| 2    | 2     | 96 m² | 14 m²   |

Cozy 2 bedrooms apartment in lovely andalusian complex between Mijas and Fuengirola! Imagine entering this property and being greeted by a cozy living room with a fireplace. What a perfect way to warm up on colder days! Ahead, large sliding doors leading to a 14 m2 terrace facing west for sunny afternoons and al fresco dinning in the summer! The property has 2 spacious bedrooms with fitted wardrobes, the master bedroom even has an ensuite bathroom, and between the bedrooms, there's another bathroom, both exterior with windows and baths. Not only does it offer nice views to the complex, but you also have some sea view from the side and a peaceful location. It also has some unique features that make it ideal: marble flooring throughout, plenty of natural light due to its corner location and many windows, fully furnished, an ample bright fully fitted kitchen that if you wish, can be easily opened to the living room, the wonderful common areas and an excellent location just 8 minutes to the centre of Fuengirola or Mijas and direct access to the highway which takes you in 15 minutes to the Málaga airport! Plus, the community fee covers access to a lovely pool area with both adult and children's pools, toilets and surrounded by well-maintained gardens, as well as plenty of parking spaces available for residents and the water supply for your property – all included in the fee. The property is accessed by a set of stairs, on the first floor, and you only have 1 neighbour besides and 2 above. In summary, this fantastic apartment seems to have everything you could