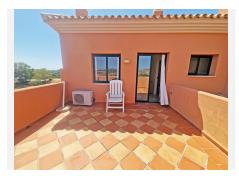

This stylish duplex apartment is thoughtfully designed for comfort and functionality. On the main level, you'll find a well-proportioned bedroom and a modern bathroom with a shower. The independent, fully equipped kitchen opens onto a generous south-facing terrace, ideal for soaking in the sun and the scenery. For those seeking an open-concept layout, the kitchen could be seamlessly integrated with the living area.

The welcoming living room flows naturally onto another expansive terrace, perfect for al fresco dining, morning coffees, or relaxing in the sun with a book or a refreshing drink. Upstairs, the master suite impresses with abundant natural light, ample space, and access to its own private terrace—framing +34 951 123 083 | +44 (0)330 179 8687 | info@idiliqestates.com Local 28, Edificio D, Centro de Negocios Puerta de Banús, N-340, Km 175, 29660 Nueva Andlaucia