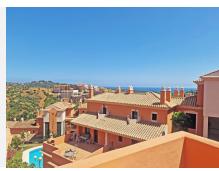

## R5074048

REF# R5074048 399.000 €

| BEDS | BATHS | BUILT  | TERRACE |
|------|-------|--------|---------|
| 2    | 2     | 115 m² | 71 m²   |

Elegant Two-Bedroom Penthouse with Breathtaking Panoramic Views in Elviria, Marbella

Perched in the uppermost block of a serene and beautifully maintained urbanisation, this bright and spacious penthouse enjoys an elevated position in the hills of Elviria, Marbella—offering sweeping panoramic views of the Mediterranean Sea, surrounding mountains, and lush fairways of the nearby golf course.

The property comes with a spacious underground parking space and a double high private storage room for added convenience.

Surrounded by mature trees and manicured gardens, the gated community boasts three communal swimming pools, with the largest located directly in front of the apartment and visible from the kitchen terrace—offering a picturesque and peaceful backdrop to daily life.