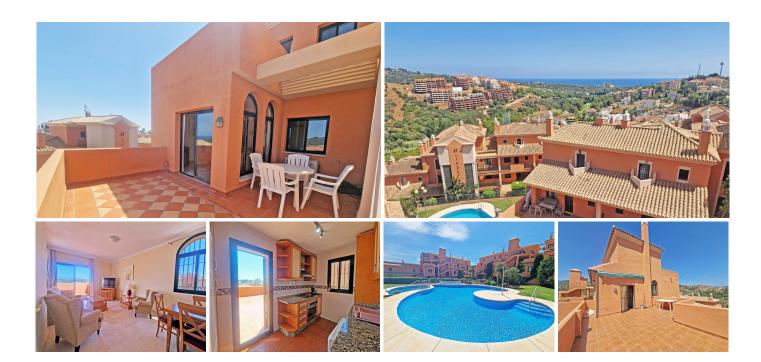

Perched in the uppermost block of a serene and beautifully maintained urbanisation, this bright and spacious penthouse enjoys an elevated position in the hills of Elviria, Marbella—offering sweeping panoramic views of the Mediterranean Sea, surrounding mountains, and lush fairways of the nearby golf course.

This stylish duplex apartment is thoughtfully designed for comfort and functionality. On the main level, you'll find a well-proportioned bedroom and a modern bathroom with a shower. The independent, fully equipped kitchen opens onto a generous south-facing terrace, ideal for soaking in the sun and the scenery. For those seeking an open-concept layout, the kitchen could be seamlessly integrated with the living area.

The welcoming living room flows naturally onto another expansive terrace, perfect for al fresco dining, morning coffees, or relaxing in the sun with a book or a refreshing drink. Upstairs, the master suite impresses with abundant natural light, ample space, and access to its own private terrace—framing +34 951 123 083 | +44 (0)330 179 8687 | info@idiliqestates.com Local 28, Edificio D, Centro de Negocios Puerta de Banús, N-340, Km 175, 29660 Nueva Andlaucia

The property comes with a spacious underground parking space and a double high private storage room for added convenience.

Surrounded by mature trees and manicured gardens, the gated community boasts three communal swimming pools, with the largest located directly in front of the apartment and visible from the kitchen terrace—offering a picturesque and peaceful backdrop to daily life.