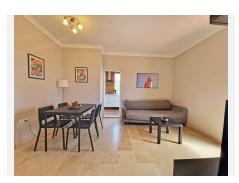

The apartment features a minimalist and comfortable design. It includes a full bathroom with both a shower and bathtub. The separate kitchen not only maximizes space in each area but also offers the opportunity to customize it and make it feel like home from day one. The generous bedroom has ample room to organize your belongings, and the living area easily accommodates a sofa and a dining table for four.