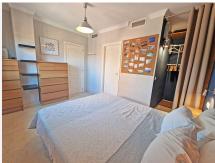

The apartment features a minimalist and comfortable design. It includes a full bathroom with both a shower and bathtub. The separate kitchen not only maximizes space in each area but also offers the opportunity to customize it and make it feel like home from day one. The generous bedroom has ample room to organize your belongings, and the living area easily accommodates a sofa and a dining table for four.