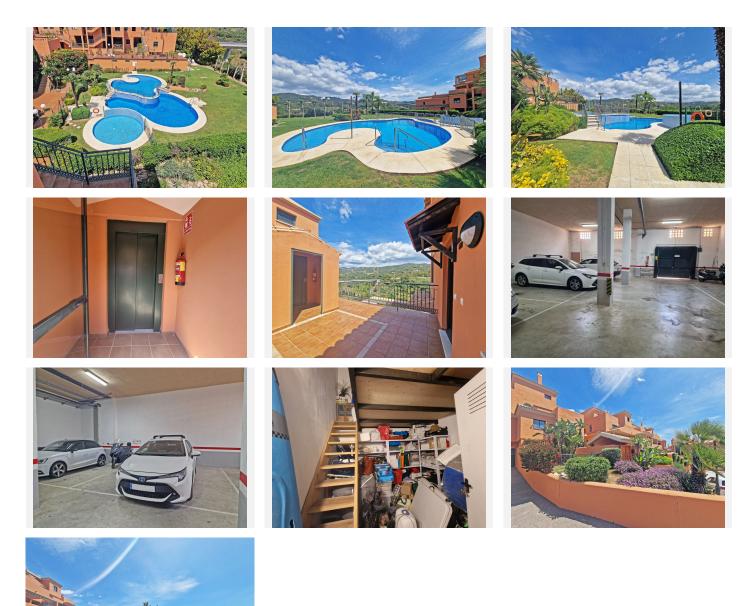

Access to the penthouse is seamless, with a lift that takes you directly from the underground garage to your front door. As the only apartment on the top floor, you'll enjoy unmatched privacy. The property is sold with a spacious underground parking space and a storage room for your convenience.

Set in a well-maintained urbanisation surrounded by lush gardens and mature trees, the complex features three communal swimming pools—the largest of which is directly in front of the apartment and visible from the kitchen.