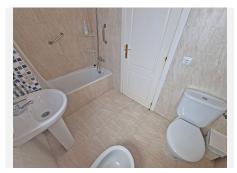

The apartment features a minimalist and comfortable design. It includes a full bathroom with both a shower and bathtub. The separate kitchen not only maximizes space in each area but also offers the opportunity to customize it and make it feel like home from day one. The generous bedroom has ample room to organize your belongings, and the living area easily accommodates a sofa and a dining table for four.