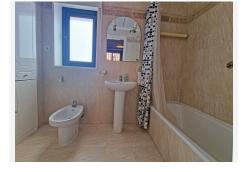

The apartment features a minimalist and comfortable design. It includes a full bathroom with both a shower and bathtub. The separate kitchen not only maximizes space in each area but also offers the opportunity to customize it and make it feel like home from day one. The generous bedroom has ample room to organize your belongings, and the living area easily accommodates a sofa and a dining table for four.