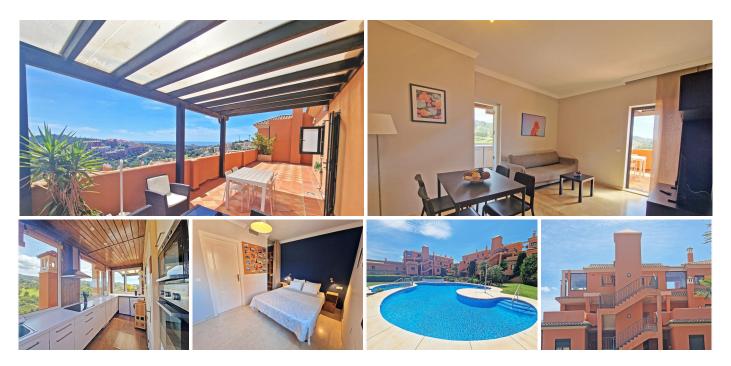

This fully independent one-bedroom penthouse, located in the tranquil hills of Elviria, Marbella, offers stunning panoramic views of the sea, mountains, and golf course. From the kitchen to the spacious terrace, every corner invites you to relax and soak in the sun, with total privacy and peace. Whether you're looking for the perfect holiday escape or a serene place to live year-round, this penthouse has it all.

The apartment features a minimalist and comfortable design. It includes a full bathroom with both a shower and bathtub. The separate kitchen not only maximizes space in each area but also offers the opportunity to customize it and make it feel like home from day one. The generous bedroom has ample room to organize your belongings, and the living area easily accommodates a sofa and a dining table for four.

#### interruptions.

The large terrace is perfect for outdoor living: dine alfresco, sip your morning coffee, enjoy a glass of wine or cocktail, relax in a hammock, or even nap under the sun thanks to the versatile outdoor furniture.

Access to the penthouse is seamless, with a lift that takes you directly from the underground garage to your front door. As the only apartment on the top floor, you'll enjoy unmatched privacy. The property is sold with a spacious underground parking space and a storage room for your convenience.

Set in a well-maintained urbanisation surrounded by lush gardens and mature trees, the complex features three communal swimming pools—the largest of which is directly in front of the apartment and visible from the kitchen.