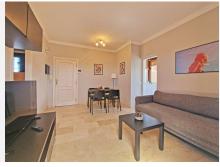

The apartment features a minimalist and comfortable design. It includes a full bathroom with both a shower and bathtub. The separate kitchen not only maximizes space in each area but also offers the opportunity to customize it and make it feel like home from day one. The generous bedroom has ample room to organize your belongings, and the living area easily accommodates a sofa and a dining table for four.