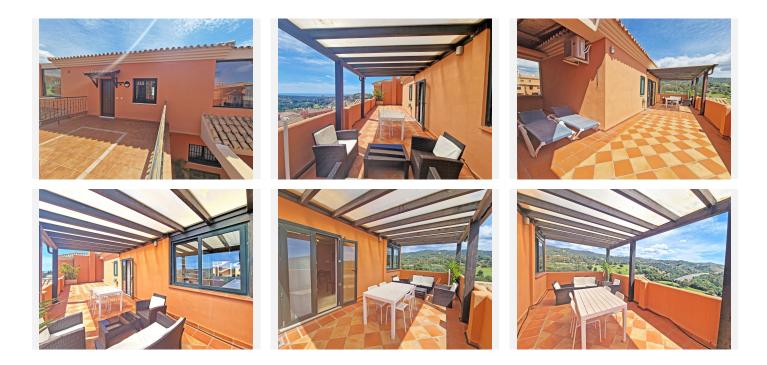

#### interruptions.

The large terrace is perfect for outdoor living: dine alfresco, sip your morning coffee, enjoy a glass of wine or cocktail, relax in a hammock, or even nap under the sun thanks to the versatile outdoor furniture.