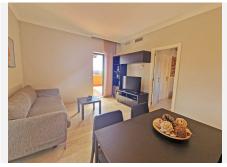

The apartment features a minimalist and comfortable design. It includes a full bathroom with both a shower and bathtub. The separate kitchen not only maximizes space in each area but also offers the opportunity to customize it and make it feel like home from day one. The generous bedroom has ample room to organize your belongings, and the living area easily accommodates a sofa and a dining table for four.