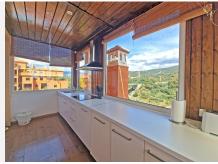

The apartment features a minimalist and comfortable design. It includes a full bathroom with both a shower and bathtub. The separate kitchen not only maximizes space in each area but also offers the opportunity to customize it and make it feel like home from day one. The generous bedroom has ample room to organize your belongings, and the living area easily accommodates a sofa and a dining table for four.

Set in a well-maintained urbanisation surrounded by lush gardens and mature trees, the complex features three communal swimming pools—the largest of which is directly in front of the apartment and visible from the kitchen.