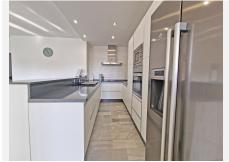

## R4961575

Calahonda

REF# R4961575 425.000 €

| BEDS | BATHS | BUILT  | TERRACE |
|------|-------|--------|---------|
| 3    | 2     | 101 m² | 13 m²   |

Calahonda del Sol: Next to the beach and close to amenities, a beautiful, spacious and bright southwest facing apartment completely renovated with 3 bedrooms and 2 bathrooms.

This spacious and bright apartment enjoys an enviable position and offers a unique opportunity to have your dream home next to the sea and with views of the garden and with its orientation you are assured that the interior spaces are bathed in natural light throughout the day making this property the ideal choice for those seeking comfort and quality of life in a coastal environment.