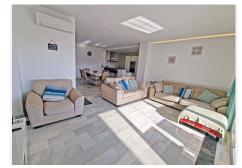

## R4961575

Calahonda

REF# R4961575 425.000 €

| BEDS | BATHS | BUILT  | TERRACE |
|------|-------|--------|---------|
| 3    | 2     | 101 m² | 13 m²   |

Calahonda del Sol: Next to the beach and close to amenities, a beautiful, spacious and bright southwest facing apartment completely renovated with 3 bedrooms and 2 bathrooms.

This spacious and bright apartment enjoys an enviable position and offers a unique opportunity to have your dream home next to the sea and with views of the garden and with its orientation you are assured that the interior spaces are bathed in natural light throughout the day making this property the ideal choice for those seeking comfort and quality of life in a coastal environment.