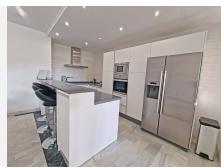

## R4961575

Calahonda

REF# R4961575 425.000 €

| BEDS | BATHS | BUILT  | TERRACE |
|------|-------|--------|---------|
| 3    | 2     | 101 m² | 13 m²   |

Calahonda del Sol: Next to the beach and close to amenities, a beautiful, spacious and bright southwest facing apartment completely renovated with 3 bedrooms and 2 bathrooms.

This spacious and bright apartment enjoys an enviable position and offers a unique opportunity to have your dream home next to the sea and with views of the garden and with its orientation you are assured that the interior spaces are bathed in natural light throughout the day making this property the ideal choice for those seeking comfort and quality of life in a coastal environment.