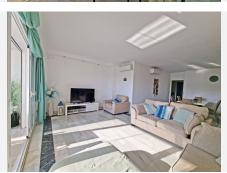

## R4961575

Calahonda

REF# R4961575 425.000 €

| BEDS | BATHS | BUILT  | TERRACE |
|------|-------|--------|---------|
| 3    | 2     | 101 m² | 13 m²   |

Calahonda del Sol: Next to the beach and close to amenities, a beautiful, spacious and bright southwest facing apartment completely renovated with 3 bedrooms and 2 bathrooms.

This spacious and bright apartment enjoys an enviable position and offers a unique opportunity to have your dream home next to the sea and with views of the garden and with its orientation you are assured that the interior spaces are bathed in natural light throughout the day making this property the ideal choice for those seeking comfort and quality of life in a coastal environment.