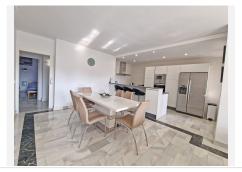

## R4961575

Calahonda

REF# R4961575 425.000 €

| BEDS | BATHS | BUILT  | TERRACE |
|------|-------|--------|---------|
| 3    | 2     | 101 m² | 13 m²   |

Calahonda del Sol: Next to the beach and close to amenities, a beautiful, spacious and bright southwest facing apartment completely renovated with 3 bedrooms and 2 bathrooms.

This spacious and bright apartment enjoys an enviable position and offers a unique opportunity to have your dream home next to the sea and with views of the garden and with its orientation you are assured that the interior spaces are bathed in natural light throughout the day making this property the ideal choice for those seeking comfort and quality of life in a coastal environment.