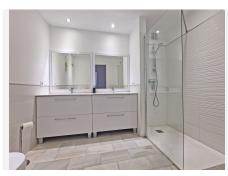

## R4961575

Calahonda

REF# R4961575 425.000 €

| BEDS | BATHS | BUILT  | TERRACE |
|------|-------|--------|---------|
| 3    | 2     | 101 m² | 13 m²   |

Calahonda del Sol: Next to the beach and close to amenities, a beautiful, spacious and bright southwest facing apartment completely renovated with 3 bedrooms and 2 bathrooms.