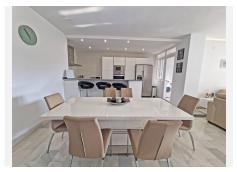

## R4961575

Calahonda

REF# R4961575 425.000 €

| BEDS | BATHS | BUILT  | TERRACE |
|------|-------|--------|---------|
| 3    | 2     | 101 m² | 13 m²   |

Calahonda del Sol: Next to the beach and close to amenities, a beautiful, spacious and bright southwest facing apartment completely renovated with 3 bedrooms and 2 bathrooms.

This spacious and bright apartment enjoys an enviable position and offers a unique opportunity to have your dream home next to the sea and with views of the garden and with its orientation you are assured that the interior spaces are bathed in natural light throughout the day making this property the ideal choice for those seeking comfort and quality of life in a coastal environment.