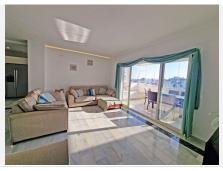

## R4961575

Calahonda

REF# R4961575 425.000 €

| BEDS | BATHS | BUILT  | TERRACE |
|------|-------|--------|---------|
| 3    | 2     | 101 m² | 13 m²   |

Calahonda del Sol: Next to the beach and close to amenities, a beautiful, spacious and bright southwest facing apartment completely renovated with 3 bedrooms and 2 bathrooms.

This spacious and bright apartment enjoys an enviable position and offers a unique opportunity to have your dream home next to the sea and with views of the garden and with its orientation you are assured that the interior spaces are bathed in natural light throughout the day making this property the ideal choice for those seeking comfort and quality of life in a coastal environment.