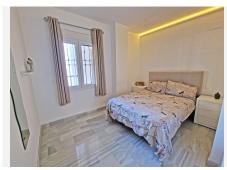

## R4961575

Calahonda

REF# R4961575 425.000 €

| BEDS | BATHS | BUILT  | TERRACE |
|------|-------|--------|---------|
| 3    | 2     | 101 m² | 13 m²   |

Calahonda del Sol: Next to the beach and close to amenities, a beautiful, spacious and bright southwest facing apartment completely renovated with 3 bedrooms and 2 bathrooms.

This spacious and bright apartment enjoys an enviable position and offers a unique opportunity to have your dream home next to the sea and with views of the garden and with its orientation you are assured that the interior spaces are bathed in natural light throughout the day making this property the ideal choice for those seeking comfort and quality of life in a coastal environment.