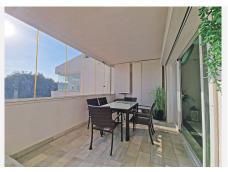

## R4961575

Calahonda

REF# R4961575 425.000 €

| BEDS | BATHS | BUILT  | TERRACE |
|------|-------|--------|---------|
| 3    | 2     | 101 m² | 13 m²   |

Calahonda del Sol: Next to the beach and close to amenities, a beautiful, spacious and bright southwest facing apartment completely renovated with 3 bedrooms and 2 bathrooms.

This spacious and bright apartment enjoys an enviable position and offers a unique opportunity to have your dream home next to the sea and with views of the garden and with its orientation you are assured that the interior spaces are bathed in natural light throughout the day making this property the ideal choice for those seeking comfort and quality of life in a coastal environment.