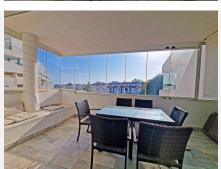

## R4961575

Calahonda

REF# R4961575 425.000 €

| BEDS | BATHS | BUILT  | TERRACE |
|------|-------|--------|---------|
| 3    | 2     | 101 m² | 13 m²   |

Calahonda del Sol: Next to the beach and close to amenities, a beautiful, spacious and bright southwest facing apartment completely renovated with 3 bedrooms and 2 bathrooms.

This spacious and bright apartment enjoys an enviable position and offers a unique opportunity to have your dream home next to the sea and with views of the garden and with its orientation you are assured that the interior spaces are bathed in natural light throughout the day making this property the ideal choice for those seeking comfort and quality of life in a coastal environment.