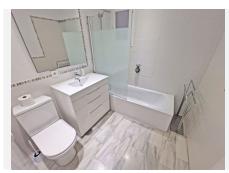

## R4961575

Calahonda

REF# R4961575 425.000 €

| BEDS | BATHS | BUILT  | TERRACE |
|------|-------|--------|---------|
| 3    | 2     | 101 m² | 13 m²   |

Calahonda del Sol: Next to the beach and close to amenities, a beautiful, spacious and bright southwest facing apartment completely renovated with 3 bedrooms and 2 bathrooms.