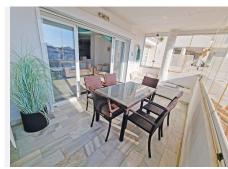

## R4961575

Calahonda

REF# R4961575 425.000 €

| BEDS | BATHS | BUILT  | TERRACE |
|------|-------|--------|---------|
| 3    | 2     | 101 m² | 13 m²   |

Calahonda del Sol: Next to the beach and close to amenities, a beautiful, spacious and bright southwest facing apartment completely renovated with 3 bedrooms and 2 bathrooms.

This spacious and bright apartment enjoys an enviable position and offers a unique opportunity to have your dream home next to the sea and with views of the garden and with its orientation you are assured that the interior spaces are bathed in natural light throughout the day making this property the ideal choice for those seeking comfort and quality of life in a coastal environment.