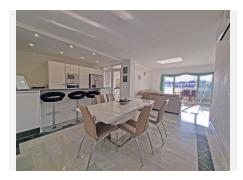

## R4961575

Calahonda

REF# R4961575 425.000 €

| BEDS | BATHS | BUILT  | TERRACE |
|------|-------|--------|---------|
| 3    | 2     | 101 m² | 13 m²   |

Calahonda del Sol: Next to the beach and close to amenities, a beautiful, spacious and bright southwest facing apartment completely renovated with 3 bedrooms and 2 bathrooms.

This spacious and bright apartment enjoys an enviable position and offers a unique opportunity to have your dream home next to the sea and with views of the garden and with its orientation you are assured that the interior spaces are bathed in natural light throughout the day making this property the ideal choice for those seeking comfort and quality of life in a coastal environment.