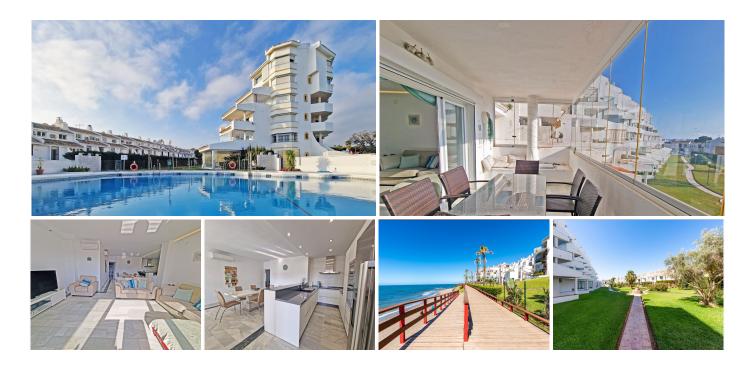

## R4961575

Calahonda

REF# R4961575 425.000 €

| BEDS | BATHS | BUILT  | TERRACE |
|------|-------|--------|---------|
| 3    | 2     | 101 m² | 13 m²   |

Calahonda del Sol: Next to the beach and close to amenities, a beautiful, spacious and bright southwest facing apartment completely renovated with 3 bedrooms and 2 bathrooms.

The property is part of a gated complex that offers security and tranquility, as well as access to a beautiful communal garden and swimming pool, ideal for enjoying the sunny climate of the Costa del Sol.

This spacious and bright apartment enjoys an enviable position and offers a unique opportunity to have your dream home next to the sea and with views of the garden and with its orientation you are assured that the interior spaces are bathed in natural light throughout the day making this property the ideal choice for those seeking comfort and quality of life in a coastal environment.

The complex is the ideal place to live or perfect for holidays, for families, couples and groups, with its good gardens and a large swimming pool, ample and secure parking.

Located in Mijas Costa on the Costa del Sol just a few metres from the beach and numerous beach restaurants/chiringuitos such as Royal Beach, Mi Capricho and La Luna beach and the fabulous Puerto +34 951 123 083 | +44 (0)330 179 8687 | info@idiliqestates.com Local 28, Edificio D, Centro de Negocios Puerta de Banús, N-340, Km 175, 29660 Nueva Andlaucia