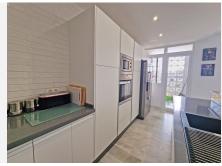

## R4961575

Calahonda

REF# R4961575 425.000 €

| BEDS | BATHS | BUILT  | TERRACE |
|------|-------|--------|---------|
| 3    | 2     | 101 m² | 13 m²   |

Calahonda del Sol: Next to the beach and close to amenities, a beautiful, spacious and bright southwest facing apartment completely renovated with 3 bedrooms and 2 bathrooms.

This spacious and bright apartment enjoys an enviable position and offers a unique opportunity to have your dream home next to the sea and with views of the garden and with its orientation you are assured that the interior spaces are bathed in natural light throughout the day making this property the ideal choice for those seeking comfort and quality of life in a coastal environment.