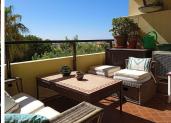

R5023561

Marbella

REF# R5023561 480.000 €

| BEDS | BATHS | BUILT | TERRACE |
|------|-------|-------|---------|
| 2    | 2     | 86 m² | 8 m²    |

Apartment with sea views on a second floor in a building on the beachside of Elviria, within a small walk to the beach. The apartment offers one bedroom, two bathrooms, a small but equipped kitchen and a ample and bright living room with access to the covered terrace with southeast orientation. The apartment comes with AC hot and cold, optional furniture and including two storage rooms. In the building there are two elevators and a cargo lift as well as concierge during the daytime. The complex is gated and offers garden, an exterior exercise area, a beautiful pool area with summer pool bar. All local amenities are just a small walk away.