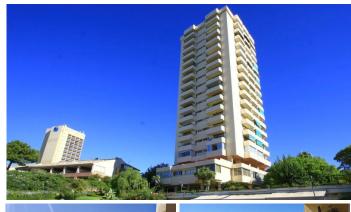

R5023561

Marbella

REF# R5023561 480.000 €

| BEDS | BATHS | BUILT | TERRACE |
|------|-------|-------|---------|
| 2    | 2     | 86 m² | 8 m²    |

Apartment with sea views on a second floor in a building on the beachside of Elviria, within a small walk to the beach. The apartment offers one bedroom, two bathrooms, a small but equipped kitchen and a ample and bright living room with access to the covered terrace with southeast orientation. The apartment comes with AC hot and cold, optional furniture and including two storage rooms. In the building there are two elevators and a cargo lift as well as concierge during the daytime. The complex is gated and offers garden, an exterior exercise area, a beautiful pool area with summer pool bar. All local amenities are just a small walk away.