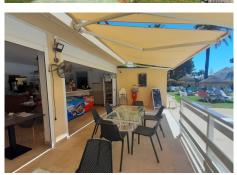

R5023561

Marbella

REF# R5023561 480.000 €

| BEDS | BATHS | BUILT | TERRACE |
|------|-------|-------|---------|
| 2    | 2     | 86 m² | 8 m²    |

Apartment with sea views on a second floor in a building on the beachside of Elviria, within a small walk to the beach. The apartment offers one bedroom, two bathrooms, a small but equipped kitchen and a ample and bright living room with access to the covered terrace with southeast orientation. The apartment comes with AC hot and cold, optional furniture and including two storage rooms. In the building there are two elevators and a cargo lift as well as concierge during the daytime. The complex is gated and offers garden, an exterior exercise area, a beautiful pool area with summer pool bar. All local amenities are just a small walk away.