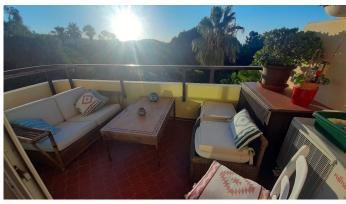

R5023561

Marbella

REF# R5023561 480.000 €

| BEDS | BATHS | BUILT | TERRACE |
|------|-------|-------|---------|
| 2    | 2     | 86 m² | 8 m²    |

Apartment with sea views on a second floor in a building on the beachside of Elviria, within a small walk to the beach. The apartment offers one bedroom, two bathrooms, a small but equipped kitchen and a ample and bright living room with access to the covered terrace with southeast orientation. The apartment comes with AC hot and cold, optional furniture and including two storage rooms. In the building there are two elevators and a cargo lift as well as concierge during the daytime. The complex is gated and offers garden, an exterior exercise area, a beautiful pool area with summer pool bar. All local amenities are just a small walk away.