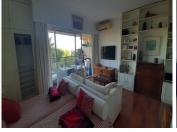

R5023561

Marbella

REF# R5023561 480.000 €

| BEDS | BATHS | BUILT | TERRACE |
|------|-------|-------|---------|
| 2    | 2     | 86 m² | 8 m²    |

Apartment with sea views on a second floor in a building on the beachside of Elviria, within a small walk to the beach. The apartment offers one bedroom, two bathrooms, a small but equipped kitchen and a ample and bright living room with access to the covered terrace with southeast orientation. The apartment comes with AC hot and cold, optional furniture and including two storage rooms. In the building there are two elevators and a cargo lift as well as concierge during the daytime. The complex is gated and offers garden, an exterior exercise area, a beautiful pool area with summer pool bar. All local amenities are just a small walk away.