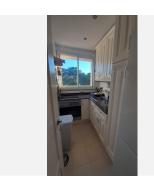

R5023561

Marbella

REF# R5023561 480.000 €

| BEDS | BATHS | BUILT | TERRACE |
|------|-------|-------|---------|
| 2    | 2     | 86 m² | 8 m²    |

Apartment with sea views on a second floor in a building on the beachside of Elviria, within a small walk to the beach. The apartment offers one bedroom, two bathrooms, a small but equipped kitchen and a ample and bright living room with access to the covered terrace with southeast orientation. The apartment comes with AC hot and cold, optional furniture and including two storage rooms. In the building there are two elevators and a cargo lift as well as concierge during the daytime. The complex is gated and offers garden, an exterior exercise area, a beautiful pool area with summer pool bar. All local amenities are just a small walk away.