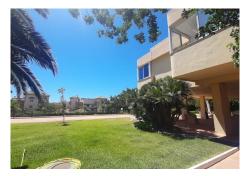

R5023561

Marbella

REF# R5023561 480.000 €

| BEDS | BATHS | BUILT | TERRACE |
|------|-------|-------|---------|
| 2    | 2     | 86 m² | 8 m²    |

Apartment with sea views on a second floor in a building on the beachside of Elviria, within a small walk to the beach. The apartment offers one bedroom, two bathrooms, a small but equipped kitchen and a ample and bright living room with access to the covered terrace with southeast orientation. The apartment comes with AC hot and cold, optional furniture and including two storage rooms. In the building there are two elevators and a cargo lift as well as concierge during the daytime. The complex is gated and offers garden, an exterior exercise area, a beautiful pool area with summer pool bar. All local amenities are just a small walk away.