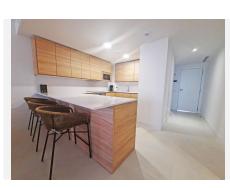

Nestled in the highly sought-after Higuerón West development in Fuengirola, Benalmádena, this immaculate 3-bedroom, 3-bathroom ground floor apartment offers an unparalleled blend of luxury and comfort. Move right in and enjoy the contemporary chic atmosphere, complemented by modern and stylish furniture. The property is equipped with air conditioning, ensuring year-round comfort. One of the standout features of this apartment is its private, gated garden with some sea views. It's an ideal space for relaxation and outdoor entertaining. The main bedroom boasts direct access to the terrace and garden, creating a seamless indooroutdoor living experience. Two of the three bedrooms are en suite, providing additional privacy and convenience. The open kitchen is a chef's delight, fully fitted with top-of-the-line appliances. Its sleek design and functionality make it perfect for both casual meals and entertaining quests. Beyond your private haven, the urbanization offers an array of exclusive amenities. Residents have access to a state-of-the-art gym and spa, perfect for relaxation and rejuvenation. The magnificent pool invites you to take a refreshing dip or simply soak up the sun on the surrounding terrace. This exquisite property is a rare gem within the prestigious Lomas 3 development. Its prime location, luxurious features, and access to top-tier amenities make it an ideal home for those seeking a blend of comfort and sophistication. Don't miss this incredible opportunity to own a piece of paradise. Contact us today to schedule a viewing and make this dream home +34 951 123 083 | +44 (0)330 179 8687 | info@idiliqestates.com Local 28, Edificio D, Centro de Negocios Puerta