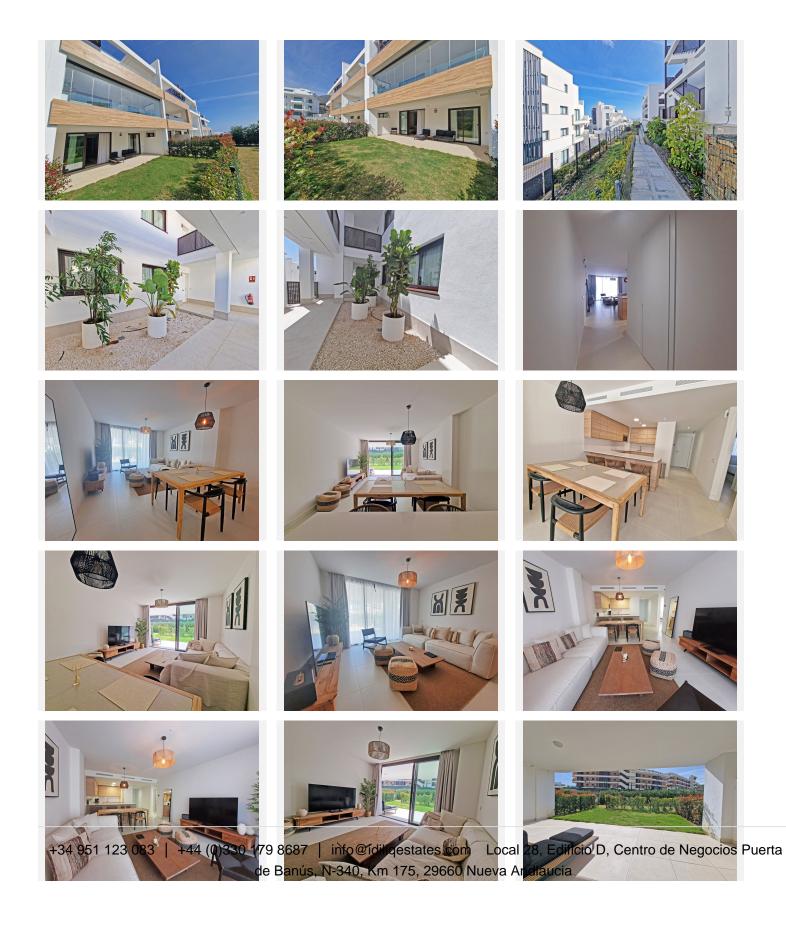

Nestled in the highly sought-after Higuerón West development in Fuengirola, Benalmádena, this immaculate 3-bedroom, 3-bathroom ground floor apartment offers an unparalleled blend of luxury and comfort. Move right in and enjoy the contemporary chic atmosphere, complemented by modern and stylish furniture. The property is equipped with air conditioning, ensuring year-round comfort. One of the standout features of this apartment is its private, gated garden with some sea views. It's an ideal space for relaxation and outdoor entertaining. The main bedroom boasts direct access to the terrace and garden, creating a seamless indooroutdoor living experience. Two of the three bedrooms are en suite, providing additional privacy and convenience. The open kitchen is a chef's delight, fully fitted with top-of-the-line appliances. Its sleek design and functionality make it perfect for both casual meals and entertaining quests. Beyond your private haven, the urbanization offers an array of exclusive amenities. Residents have access to a state-of-the-art gym and spa, perfect for relaxation and rejuvenation. The magnificent pool invites you to take a refreshing dip or simply soak up the sun on the surrounding terrace. This exquisite property is a rare gem within the prestigious Lomas 3 development. Its prime location, luxurious features, and access to top-tier amenities make it an ideal home for those seeking a blend of comfort and sophistication. Don't miss this incredible opportunity to own a piece of paradise. Contact us today to schedule a viewing and make this dream home +34 951 123 083 | +44 (0)330 179 8687 | info@idiliqestates.com Local 28, Edificio D, Centro de Negocios Puerta