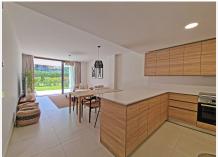

Nestled in the highly sought-after Higuerón West development in Fuengirola, Benalmádena, this immaculate 3-bedroom, 3-bathroom ground floor apartment offers an unparalleled blend of luxury and comfort. Move right in and enjoy the contemporary chic atmosphere, complemented by modern and stylish furniture. The property is equipped with air conditioning, ensuring year-round comfort. One of the standout features of this apartment is its private, gated garden with some sea views. It's an ideal space for relaxation and outdoor entertaining. The main bedroom boasts direct access to the terrace and garden, creating a seamless indooroutdoor living experience. Two of the three bedrooms are en suite, providing additional privacy and convenience. The open kitchen is a chef's delight, fully fitted with top-of-the-line appliances. Its sleek design and functionality make it perfect for both casual meals and entertaining quests. Beyond your private haven, the urbanization offers an array of exclusive amenities. Residents have access to a state-of-the-art gym and spa, perfect for relaxation and rejuvenation. The magnificent pool invites you to take a refreshing dip or simply soak up the sun on the surrounding terrace. This exquisite property is a rare gem within the prestigious Lomas 3 development. Its prime location, luxurious features, and access to top-tier amenities make it an ideal home for those seeking a blend of comfort and sophistication. Don't miss this incredible opportunity to own a piece of paradise. Contact us today to schedule a viewing and make this dream home +34 951 123 083 | +44 (0)330 179 8687 | info@idiliqestates.com Local 28, Edificio D, Centro de Negocios Puerta