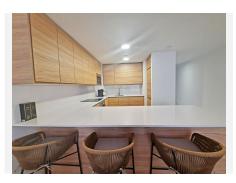

Nestled in the highly sought-after Higuerón West development in Fuengirola, Benalmádena, this immaculate 3-bedroom, 3-bathroom ground floor apartment offers an unparalleled blend of luxury and comfort. Move right in and enjoy the contemporary chic atmosphere, complemented by modern and stylish furniture. The property is equipped with air conditioning, ensuring year-round comfort. One of the standout features of this apartment is its private, gated garden with some sea views. It's an ideal space for relaxation and outdoor entertaining. The main bedroom boasts direct access to the terrace and garden, creating a seamless indooroutdoor living experience. Two of the three bedrooms are en suite, providing additional privacy and convenience. The open kitchen is a chef's delight, fully fitted with top-of-the-line appliances. Its sleek design and functionality make it perfect for both casual meals and entertaining quests. Beyond your private haven, the urbanization offers an array of exclusive amenities. Residents have access to a state-of-the-art gym and spa, perfect for relaxation and rejuvenation. The magnificent pool invites you to take a refreshing dip or simply soak up the sun on the surrounding terrace. This exquisite property is a rare gem within the prestigious Lomas 3 development. Its prime location, luxurious features, and access to top-tier amenities make it an ideal home for those seeking a blend of comfort and sophistication. Don't miss this incredible opportunity to own a piece of paradise. Contact us today to schedule a viewing and make this dream home +34 951 123 083 | +44 (0)330 179 8687 | info@idiliqestates.com Local 28, Edificio D, Centro de Negocios Puerta