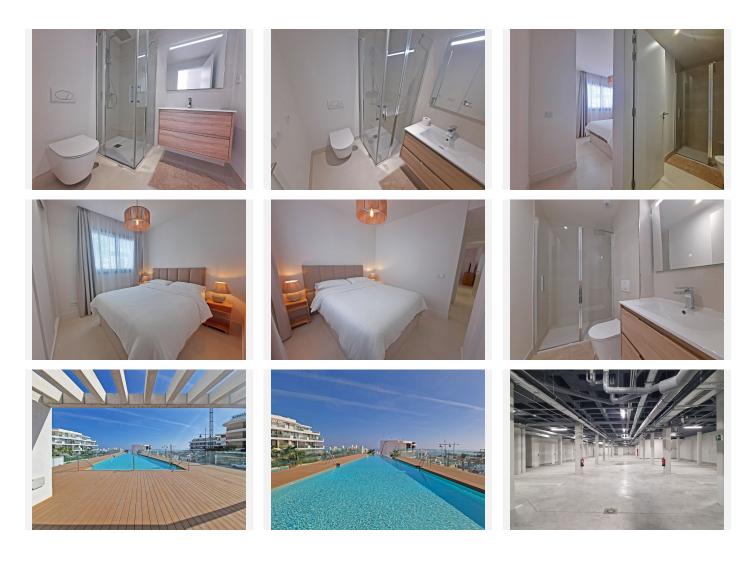

Nestled in the highly sought-after Higuerón West development in Fuengirola, Benalmádena, this immaculate 3-bedroom, 3-bathroom ground floor apartment offers an unparalleled blend of luxury and comfort. Move right in and enjoy the contemporary chic atmosphere, complemented by modern and stylish furniture. The property is equipped with air conditioning, ensuring year-round comfort. One of the standout features of this apartment is its private, gated garden with some sea views. It's an ideal space for relaxation and outdoor entertaining. The main bedroom boasts direct access to the terrace and garden, creating a seamless indooroutdoor living experience. Two of the three bedrooms are en suite, providing additional privacy and convenience. The open kitchen is a chef's delight, fully fitted with top-of-the-line appliances. Its sleek design and functionality make it perfect for both casual meals and entertaining quests. Beyond your private haven, the urbanization offers an array of exclusive amenities. Residents have access to a state-of-the-art gym and spa, perfect for relaxation and rejuvenation. The magnificent pool invites you to take a refreshing dip or simply soak up the sun on the surrounding terrace. This exquisite property is a rare gem within the prestigious Lomas 3 development. Its prime location, luxurious features, and access to top-tier amenities make it an ideal home for those seeking a blend of comfort and sophistication. Don't miss this incredible opportunity to own a piece of paradise. Contact us today to schedule a viewing and make this dream home +34 951 123 083 | +44 (0)330 179 8687 | info@idiliqestates.com Local 28, Edificio D, Centro de Negocios Puerta