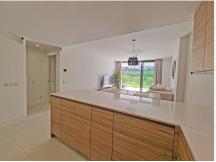

Nestled in the highly sought-after Higuerón West development in Fuengirola, Benalmádena, this immaculate 3-bedroom, 3-bathroom ground floor apartment offers an unparalleled blend of luxury and comfort. Move right in and enjoy the contemporary chic atmosphere, complemented by modern and stylish furniture. The property is equipped with air conditioning, ensuring year-round comfort. One of the standout features of this apartment is its private, gated garden with some sea views. It's an ideal space for relaxation and outdoor entertaining. The main bedroom boasts direct access to the terrace and garden, creating a seamless indooroutdoor living experience. Two of the three bedrooms are en suite, providing additional privacy and convenience. The open kitchen is a chef's delight, fully fitted with top-of-the-line appliances. Its sleek design and functionality make it perfect for both casual meals and entertaining quests. Beyond your private haven, the urbanization offers an array of exclusive amenities. Residents have access to a state-of-the-art gym and spa, perfect for relaxation and rejuvenation. The magnificent pool invites you to take a refreshing dip or simply soak up the sun on the surrounding terrace. This exquisite property is a rare gem within the prestigious Lomas 3 development. Its prime location, luxurious features, and access to top-tier amenities make it an ideal home for those seeking a blend of comfort and sophistication. Don't miss this incredible opportunity to own a piece of paradise. Contact us today to schedule a viewing and make this dream home +34 951 123 083 | +44 (0)330 179 8687 | info@idiliqestates.com Local 28, Edificio D, Centro de Negocios Puerta