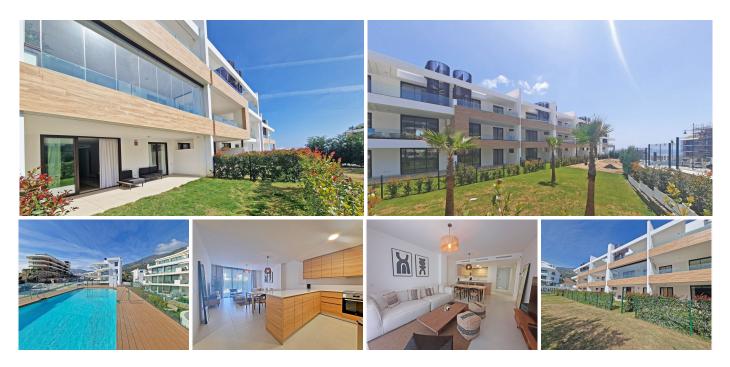

Nestled in the highly sought-after Higuerón West development in Fuengirola, Benalmádena, this immaculate 3-bedroom, 3-bathroom ground floor apartment offers an unparalleled blend of luxury and comfort. Move right in and enjoy the contemporary chic atmosphere, complemented by modern and stylish furniture. The property is equipped with air conditioning, ensuring year-round comfort. One of the standout features of this apartment is its private, gated garden with some sea views. It's an ideal space for relaxation and outdoor entertaining. The main bedroom boasts direct access to the terrace and garden, creating a seamless indooroutdoor living experience. Two of the three bedrooms are en suite, providing additional privacy and convenience. The open kitchen is a chef's delight, fully fitted with top-of-the-line appliances. Its sleek design and functionality make it perfect for both casual meals and entertaining quests. Beyond your private haven, the urbanization offers an array of exclusive amenities. Residents have access to a state-of-the-art gym and spa, perfect for relaxation and rejuvenation. The magnificent pool invites you to take a refreshing dip or simply soak up the sun on the surrounding terrace. This exquisite property is a rare gem within the prestigious Lomas 3 development. Its prime location, luxurious features, and access to top-tier amenities make it an ideal home for those seeking a blend of comfort and sophistication. Don't miss this incredible opportunity to own a piece of paradise. Contact us today to schedule a viewing and make this dream home +34 951 123 083 | +44 (0)330 179 8687 | info@idiliqestates.com Local 28, Edificio D, Centro de Negocios Puerta