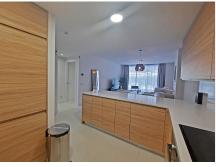

Nestled in the highly sought-after Higuerón West development in Fuengirola, Benalmádena, this immaculate 3-bedroom, 3-bathroom ground floor apartment offers an unparalleled blend of luxury and comfort. Move right in and enjoy the contemporary chic atmosphere, complemented by modern and stylish furniture. The property is equipped with air conditioning, ensuring year-round comfort. One of the standout features of this apartment is its private, gated garden with some sea views. It's an ideal space for relaxation and outdoor entertaining. The main bedroom boasts direct access to the terrace and garden, creating a seamless indooroutdoor living experience. Two of the three bedrooms are en suite, providing additional privacy and convenience. The open kitchen is a chef's delight, fully fitted with top-of-the-line appliances. Its sleek design and functionality make it perfect for both casual meals and entertaining quests. Beyond your private haven, the urbanization offers an array of exclusive amenities. Residents have access to a state-of-the-art gym and spa, perfect for relaxation and rejuvenation. The magnificent pool invites you to take a refreshing dip or simply soak up the sun on the surrounding terrace. This exquisite property is a rare gem within the prestigious Lomas 3 development. Its prime location, luxurious features, and access to top-tier amenities make it an ideal home for those seeking a blend of comfort and sophistication. Don't miss this incredible opportunity to own a piece of paradise. Contact us today to schedule a viewing and make this dream home +34 951 123 083 | +44 (0)330 179 8687 | info@idiliqestates.com Local 28, Edificio D, Centro de Negocios Puerta