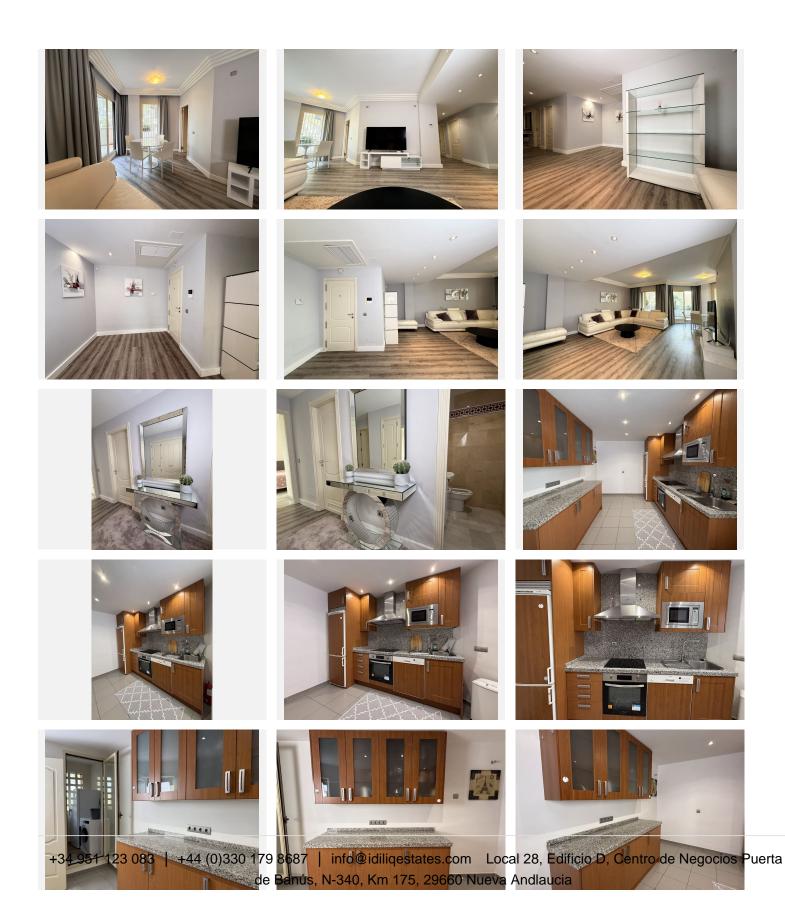

## IDILIQ ESTATES

R4594597 ♥ Nueva Andalucía REF# R4594597 590.000 €

| BEDS | BATHS | BUILT  | TERRACE |
|------|-------|--------|---------|
| 3    | 3     | 160 m² | 45 m²   |

Wonderful 3 - bedroom apartment in Nueva Andalucía Marbella, in la Fuente de Aloha urbanization, with 24 hours of security and good infrastructure: There are 76 apartments and penthouses at Fuente Aloha, all built to a high standard to suit the needs and tastes of each individual. Urbanisation has a concierge, 24-hour security staff, surveillance camera system, large gardens, outdoor pool, indoor heated pool with jacuzzi and jets, gym, changing rooms, sauna and Turkish bath. You can find lots of international restaurants outside the property, including Thai, Italian, French, Indian, Spanish and Swedish cuisine. There are posh popular bars, supermarkets, laundry, organic food store, veterinarians, pets groomers, cafes, hairdressers, tennis and padel courts around. Its located close to many international and local schools and colleges, such as Aloha College, Laude San Pedro International School, Les Roches and many more. In addition to its excellent location, Fuente Aloha is surrounded by three golf courses, tennis courts and is very close to Puerto Banús. At street level there are taxi ranks, restaurants, supermarkets, ATMs, and a veterinarian, so you don't need a car. This is an apartment with an extraordinary location and very complete community facilities. Newly renovated, the apartment with 3 large bedrooms each with its own bathroom offers a spacious and bright interior space with a large covered terrace, living spaces, and a good-sized living room. The well-equipped and beautifully maintained kitchen includes stainless steel appliances and granite +34 951 123 083 | +44 (0)330 179 8687 | info@idiliqestates.com Local 28, Edificio D, Centro de Negocios Puerta de Banús, N-340, Km 175, 29660 Nueva Andlaucia

countertops. A very large underground parking and storage room belong to the apartment .