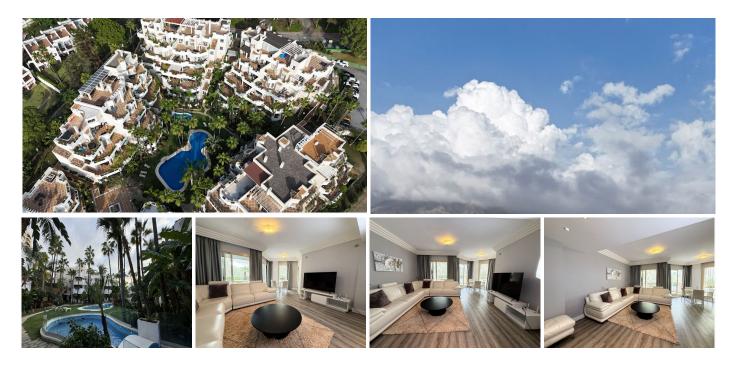

## IDILIQ ESTATES

R4594597 ♥ Nueva Andalucía REF# R4594597 590.000 €

| BEDS | BATHS | BUILT  | TERRACE |
|------|-------|--------|---------|
| 3    | 3     | 160 m² | 45 m²   |

Wonderful 3 - bedroom apartment in Nueva Andalucía Marbella, in la Fuente de Aloha urbanization, with 24 hours of security and good infrastructure: There are 76 apartments and penthouses at Fuente Aloha, all built to a high standard to suit the needs and tastes of each individual. Urbanisation has a concierge, 24-hour security staff, surveillance camera system, large gardens, outdoor pool, indoor heated pool with jacuzzi and jets, gym, changing rooms, sauna and Turkish bath. You can find lots of international restaurants outside the property, including Thai, Italian, French, Indian, Spanish and Swedish cuisine. There are posh popular bars, supermarkets, laundry, organic food store, veterinarians, pets groomers, cafes, hairdressers, tennis and padel courts around. Its located close to many international and local schools and colleges, such as Aloha College, Laude San Pedro International School, Les Roches and many more. In addition to its excellent location, Fuente Aloha is surrounded by three golf courses, tennis courts and is very close to Puerto Banús. At street level there are taxi ranks, restaurants, supermarkets, ATMs, and a veterinarian, so you don't need a car. This is an apartment with an extraordinary location and very complete community facilities. Newly renovated, the apartment with 3 large bedrooms each with its own bathroom offers a spacious and bright interior space with a large covered terrace, living spaces, and a good-sized living room. The well-equipped and beautifully maintained kitchen includes stainless steel appliances and granite +34 951 123 083 | +44 (0)330 179 8687 | info@idiliqestates.com Local 28, Edificio D, Centro de Negocios Puerta de Banús, N-340, Km 175, 29660 Nueva Andlaucia

countertops. A very large underground parking and storage room belong to the apartment .