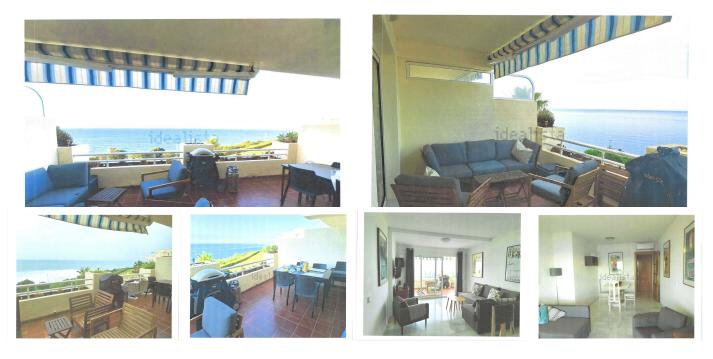

## R5063599

Mijas

REF# R5063599 360.000 €

| BEDS | BATHS | BUILT | TERRACE |
|------|-------|-------|---------|
| 2    | 2     | 84 m² | 15 m²   |

Lovely apartment with a fantastic sea view and only 100 meters to the beach!

The apartment has two bedrooms and two bathrooms, living room with dining area, kitchen with storage space for washing machine.

A large south-facing terrace that offers complete privacy and unobstructed 180-degree sea views.

Parking space right outside the entrance to the house and you have the option to buy private underground parking.

Two very large swimming pools with large garden areas and a beach bar during the high season.

Hot and cold air conditioning in all rooms. The apartment also has an approved tourist license that allows you to start renting it out immediately.

It is located in the very popular residential area of ??Balcones del Chaparral which is located halfway between Fuengirola and Calahonda.