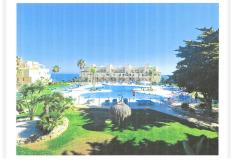

## R5063599

Mijas

REF# R5063599 360.000 €

| BEDS | BATHS | BUILT | TERRACE |
|------|-------|-------|---------|
| 2    | 2     | 84 m² | 15 m²   |

Lovely apartment with a fantastic sea view and only 100 meters to the beach!

Parking space right outside the entrance to the house and you have the option to buy private underground parking.

Two very large swimming pools with large garden areas and a beach bar during the high season.