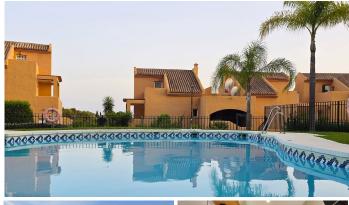

R4831561

REF# R4831561 600.000 €

| BEDS | BATHS | BUILT  | TERRACE |
|------|-------|--------|---------|
| 3    | 2     | 139 m² | 47 m²   |

This spacious, newly renovated, tastefully redecorated, corner penthouse apartment has spectacular views from the main floor and upstairs. On the main floor, the new gourmet kitchen is functional, modern and fully integrated into the living room. From both the kitchen and the living room there is access to a large terrace; the most striking feature as soon as you enter. On this level, a bedroom at the back has a private corner terrace and there's a large bathroom. Upstairs, with a sloping ceiling, there are two more bedrooms. The larger of the two has a dressing room, dressing table and a cosy private terrace. Both share a large Travertine marble bathroom, just like the one on the main floor. Its distribution is ideal, it is filled with sun all day until sunset with all the colours of the sky, all year round, it dominates the surroundings from the height, just a short walk to the Club House, or a few minutes' drive to all the shops, services and the beach. In the basement of the building, this property has a large garage space and an adjacent storage room very close to the elevator. This magnificent flat is ideal for a family, the complex has several swimming pools, one of salt water. Magnetic keyless access is the only possible way to access the elevators, the gardens, pools, and buildings are always very well maintained. Along the Costa del Sol, Elviria is the place where peace and nature are still the leading players. Its beaches and dunes are of fine sand, forests and lush pinewoods surround the whole area, the Santa María Golf & Country Club leaves a green print with its ancient greens