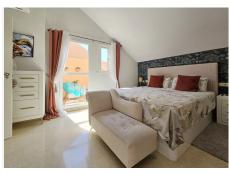

R4831561

REF# R4831561 600.000 €

| BEDS | BATHS | BUILT  | TERRACE |
|------|-------|--------|---------|
| 3    | 2     | 139 m² | 47 m²   |

This spacious, newly renovated, tastefully redecorated, corner penthouse apartment has spectacular views from the main floor and upstairs. On the main floor, the new gourmet kitchen is functional, modern and fully integrated into the living room. From both the kitchen and the living room there is access to a large terrace; the most striking feature as soon as you enter. On this level, a bedroom at the back has a private corner terrace and there's a large bathroom. Upstairs, with a sloping ceiling, there are two more bedrooms. The larger of the two has a dressing room, dressing table and a cosy private terrace. Both share a large Travertine marble bathroom, just like the one on the main floor. Its distribution is ideal, it is filled with sun all day until sunset with all the colours of the sky, all year round, it dominates the surroundings from the height, just a short walk to the Club House, or a few minutes' drive to all the shops, services and the beach. In the basement of the building, this property has a large garage space and an adjacent storage room very close to the elevator. This magnificent flat is ideal for a family, the complex has several swimming pools, one of salt water. Magnetic keyless access is the only possible way to access the elevators, the gardens, pools, and buildings are always very well maintained. Along the Costa del Sol, Elviria is the place where peace and nature are still the leading players. Its beaches and dunes are of fine sand, forests and lush pinewoods surround the whole area, the Santa María Golf & Country Club leaves a green print with its ancient greens