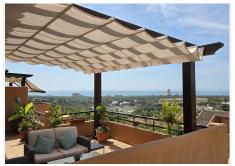

R4831561

REF# R4831561 600.000 €

| BEDS | BATHS | BUILT  | TERRACE |
|------|-------|--------|---------|
| 3    | 2     | 139 m² | 47 m²   |

This spacious, newly renovated, tastefully redecorated, corner penthouse apartment has spectacular views from the main floor and upstairs. On the main floor, the new gourmet kitchen is functional, modern and fully integrated into the living room. From both the kitchen and the living room there is access to a large terrace; the most striking feature as soon as you enter. On this level, a bedroom at the back has a private corner terrace and there's a large bathroom. Upstairs, with a sloping ceiling, there are two more bedrooms. The larger of the two has a dressing room, dressing table and a cosy private terrace. Both share a large Travertine marble bathroom, just like the one on the main floor. Its distribution is ideal, it is filled with sun all day until sunset with all the colours of the sky, all year round, it dominates the surroundings from the height, just a short walk to the Club House, or a few minutes' drive to all the shops, services and the beach. In the basement of the building, this property has a large garage space and an adjacent storage room very close to the elevator. This magnificent flat is ideal for a family, the complex has several swimming pools, one of salt water. Magnetic keyless access is the only possible way to access the elevators, the gardens, pools, and buildings are always very well maintained. Along the Costa del Sol, Elviria is the place where peace and nature are still the leading players. Its beaches and dunes are of fine sand, forests and lush pinewoods surround the whole area, the Santa María Golf & Country Club leaves a green print with its ancient greens