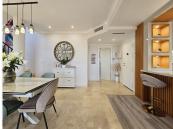

R4831561

REF# R4831561 600.000 €

| BEDS | BATHS | BUILT  | TERRACE |
|------|-------|--------|---------|
| 3    | 2     | 139 m² | 47 m²   |

This spacious, newly renovated, tastefully redecorated, corner penthouse apartment has spectacular views from the main floor and upstairs. On the main floor, the new gourmet kitchen is functional, modern and fully integrated into the living room. From both the kitchen and the living room there is access to a large terrace; the most striking feature as soon as you enter. On this level, a bedroom at the back has a private corner terrace and there's a large bathroom. Upstairs, with a sloping ceiling, there are two more bedrooms. The larger of the two has a dressing room, dressing table and a cosy private terrace. Both share a large Travertine marble bathroom, just like the one on the main floor. Its distribution is ideal, it is filled with sun all day until sunset with all the colours of the sky, all year round, it dominates the surroundings from the height, just a short walk to the Club House, or a few minutes' drive to all the shops, services and the beach. In the basement of the building, this property has a large garage space and an adjacent storage room very close to the elevator. This magnificent flat is ideal for a family, the complex has several swimming pools, one of salt water. Magnetic keyless access is the only possible way to access the elevators, the gardens, pools, and buildings are always very well maintained. Along the Costa del Sol, Elviria is the place where peace and nature are still the leading players. Its beaches and dunes are of fine sand, forests and lush pinewoods surround the whole area, the Santa María Golf & Country Club leaves a green print with its ancient greens