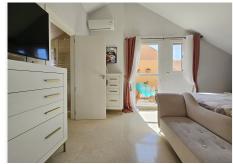

R4831561

REF# R4831561 600.000 €

| BEDS | BATHS | BUILT  | TERRACE |
|------|-------|--------|---------|
| 3    | 2     | 139 m² | 47 m²   |

This spacious, newly renovated, tastefully redecorated, corner penthouse apartment has spectacular views from the main floor and upstairs. On the main floor, the new gourmet kitchen is functional, modern and fully integrated into the living room. From both the kitchen and the living room there is access to a large terrace; the most striking feature as soon as you enter. On this level, a bedroom at the back has a private corner terrace and there's a large bathroom. Upstairs, with a sloping ceiling, there are two more bedrooms. The larger of the two has a dressing room, dressing table and a cosy private terrace. Both share a large Travertine marble bathroom, just like the one on the main floor. Its distribution is ideal, it is filled with sun all day until sunset with all the colours of the sky, all year round, it dominates the surroundings from the height, just a short walk to the Club House, or a few minutes' drive to all the shops, services and the beach. In the basement of the building, this property has a large garage space and an adjacent storage room very close to the elevator. This magnificent flat is ideal for a family, the complex has several swimming pools, one of salt water. Magnetic keyless access is the only possible way to access the elevators, the gardens, pools, and buildings are always very well maintained. Along the Costa del Sol, Elviria is the place where peace and nature are still the leading players. Its beaches and dunes are of fine sand, forests and lush pinewoods surround the whole area, the Santa María Golf & Country Club leaves a green print with its ancient greens