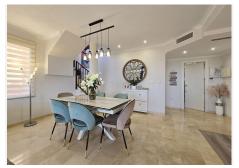

R4831561

REF# R4831561 600.000 €

| BEDS | BATHS | BUILT  | TERRACE |
|------|-------|--------|---------|
| 3    | 2     | 139 m² | 47 m²   |

This spacious, newly renovated, tastefully redecorated, corner penthouse apartment has spectacular views from the main floor and upstairs. On the main floor, the new gourmet kitchen is functional, modern and fully integrated into the living room. From both the kitchen and the living room there is access to a large terrace; the most striking feature as soon as you enter. On this level, a bedroom at the back has a private corner terrace and there's a large bathroom. Upstairs, with a sloping ceiling, there are two more bedrooms. The larger of the two has a dressing room, dressing table and a cosy private terrace. Both share a large Travertine marble bathroom, just like the one on the main floor. Its distribution is ideal, it is filled with sun all day until sunset with all the colours of the sky, all year round, it dominates the surroundings from the height, just a short walk to the Club House, or a few minutes' drive to all the shops, services and the beach. In the basement of the building, this property has a large garage space and an adjacent storage room very close to the elevator. This magnificent flat is ideal for a family, the complex has several swimming pools, one of salt water. Magnetic keyless access is the only possible way to access the elevators, the gardens, pools, and buildings are always very well maintained. Along the Costa del Sol, Elviria is the place where peace and nature are still the leading players. Its beaches and dunes are of fine sand, forests and lush pinewoods surround the whole area, the Santa María Golf & Country Club leaves a green print with its ancient greens