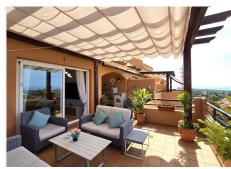

R4831561

REF# R4831561 600.000 €

| BEDS | BATHS | BUILT  | TERRACE |
|------|-------|--------|---------|
| 3    | 2     | 139 m² | 47 m²   |

This spacious, newly renovated, tastefully redecorated, corner penthouse apartment has spectacular views from the main floor and upstairs. On the main floor, the new gourmet kitchen is functional, modern and fully integrated into the living room. From both the kitchen and the living room there is access to a large terrace; the most striking feature as soon as you enter. On this level, a bedroom at the back has a private corner terrace and there's a large bathroom. Upstairs, with a sloping ceiling, there are two more bedrooms. The larger of the two has a dressing room, dressing table and a cosy private terrace. Both share a large Travertine marble bathroom, just like the one on the main floor. Its distribution is ideal, it is filled with sun all day until sunset with all the colours of the sky, all year round, it dominates the surroundings from the height, just a short walk to the Club House, or a few minutes' drive to all the shops, services and the beach. In the basement of the building, this property has a large garage space and an adjacent storage room very close to the elevator. This magnificent flat is ideal for a family, the complex has several swimming pools, one of salt water. Magnetic keyless access is the only possible way to access the elevators, the gardens, pools, and buildings are always very well maintained. Along the Costa del Sol, Elviria is the place where peace and nature are still the leading players. Its beaches and dunes are of fine sand, forests and lush pinewoods surround the whole area, the Santa María Golf & Country Club leaves a green print with its ancient greens