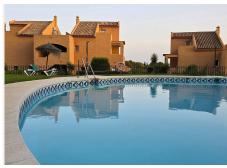

R4831561

REF# R4831561 600.000 €

| BEDS | BATHS | BUILT  | TERRACE |
|------|-------|--------|---------|
| 3    | 2     | 139 m² | 47 m²   |

This spacious, newly renovated, tastefully redecorated, corner penthouse apartment has spectacular views from the main floor and upstairs. On the main floor, the new gourmet kitchen is functional, modern and fully integrated into the living room. From both the kitchen and the living room there is access to a large terrace; the most striking feature as soon as you enter. On this level, a bedroom at the back has a private corner terrace and there's a large bathroom. Upstairs, with a sloping ceiling, there are two more bedrooms. The larger of the two has a dressing room, dressing table and a cosy private terrace. Both share a large Travertine marble bathroom, just like the one on the main floor. Its distribution is ideal, it is filled with sun all day until sunset with all the colours of the sky, all year round, it dominates the surroundings from the height, just a short walk to the Club House, or a few minutes' drive to all the shops, services and the beach. In the basement of the building, this property has a large garage space and an adjacent storage room very close to the elevator. This magnificent flat is ideal for a family, the complex has several swimming pools, one of salt water. Magnetic keyless access is the only possible way to access the elevators, the gardens, pools, and buildings are always very well maintained. Along the Costa del Sol, Elviria is the place where peace and nature are still the leading players. Its beaches and dunes are of fine sand, forests and lush pinewoods surround the whole area, the Santa María Golf & Country Club leaves a green print with its ancient greens