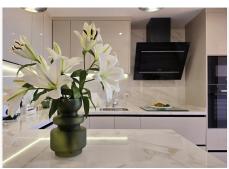

R4831561

REF# R4831561 600.000 €

| BEDS | BATHS | BUILT  | TERRACE |
|------|-------|--------|---------|
| 3    | 2     | 139 m² | 47 m²   |

This spacious, newly renovated, tastefully redecorated, corner penthouse apartment has spectacular views from the main floor and upstairs. On the main floor, the new gourmet kitchen is functional, modern and fully integrated into the living room. From both the kitchen and the living room there is access to a large terrace; the most striking feature as soon as you enter. On this level, a bedroom at the back has a private corner terrace and there's a large bathroom. Upstairs, with a sloping ceiling, there are two more bedrooms. The larger of the two has a dressing room, dressing table and a cosy private terrace. Both share a large Travertine marble bathroom, just like the one on the main floor. Its distribution is ideal, it is filled with sun all day until sunset with all the colours of the sky, all year round, it dominates the surroundings from the height, just a short walk to the Club House, or a few minutes' drive to all the shops, services and the beach. In the basement of the building, this property has a large garage space and an adjacent storage room very close to the elevator. This magnificent flat is ideal for a family, the complex has several swimming pools, one of salt water. Magnetic keyless access is the only possible way to access the elevators, the gardens, pools, and buildings are always very well maintained. Along the Costa del Sol, Elviria is the place where peace and nature are still the leading players. Its beaches and dunes are of fine sand, forests and lush pinewoods surround the whole area, the Santa María Golf & Country Club leaves a green print with its ancient greens