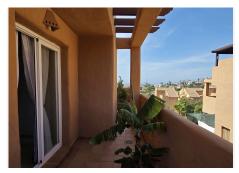

R4831561

REF# R4831561 600.000 €

| BEDS | BATHS | BUILT  | TERRACE |
|------|-------|--------|---------|
| 3    | 2     | 139 m² | 47 m²   |

This spacious, newly renovated, tastefully redecorated, corner penthouse apartment has spectacular views from the main floor and upstairs. On the main floor, the new gourmet kitchen is functional, modern and fully integrated into the living room. From both the kitchen and the living room there is access to a large terrace; the most striking feature as soon as you enter. On this level, a bedroom at the back has a private corner terrace and there's a large bathroom. Upstairs, with a sloping ceiling, there are two more bedrooms. The larger of the two has a dressing room, dressing table and a cosy private terrace. Both share a large Travertine marble bathroom, just like the one on the main floor. Its distribution is ideal, it is filled with sun all day until sunset with all the colours of the sky, all year round, it dominates the surroundings from the height, just a short walk to the Club House, or a few minutes' drive to all the shops, services and the beach. In the basement of the building, this property has a large garage space and an adjacent storage room very close to the elevator. This magnificent flat is ideal for a family, the complex has several swimming pools, one of salt water. Magnetic keyless access is the only possible way to access the elevators, the gardens, pools, and buildings are always very well maintained. Along the Costa del Sol, Elviria is the place where peace and nature are still the leading players. Its beaches and dunes are of fine sand, forests and lush pinewoods surround the whole area, the Santa María Golf & Country Club leaves a green print with its ancient greens