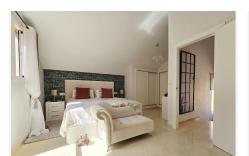

R4831561

REF# R4831561 600.000 €

| BEDS | BATHS | BUILT  | TERRACE |
|------|-------|--------|---------|
| 3    | 2     | 139 m² | 47 m²   |

This spacious, newly renovated, tastefully redecorated, corner penthouse apartment has spectacular views from the main floor and upstairs. On the main floor, the new gourmet kitchen is functional, modern and fully integrated into the living room. From both the kitchen and the living room there is access to a large terrace; the most striking feature as soon as you enter. On this level, a bedroom at the back has a private corner terrace and there's a large bathroom. Upstairs, with a sloping ceiling, there are two more bedrooms. The larger of the two has a dressing room, dressing table and a cosy private terrace. Both share a large Travertine marble bathroom, just like the one on the main floor. Its distribution is ideal, it is filled with sun all day until sunset with all the colours of the sky, all year round, it dominates the surroundings from the height, just a short walk to the Club House, or a few minutes' drive to all the shops, services and the beach. In the basement of the building, this property has a large garage space and an adjacent storage room very close to the elevator. This magnificent flat is ideal for a family, the complex has several swimming pools, one of salt water. Magnetic keyless access is the only possible way to access the elevators, the gardens, pools, and buildings are always very well maintained. Along the Costa del Sol, Elviria is the place where peace and nature are still the leading players. Its beaches and dunes are of fine sand, forests and lush pinewoods surround the whole area, the Santa María Golf & Country Club leaves a green print with its ancient greens