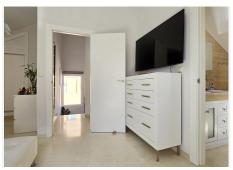

R4831561

REF# R4831561 600.000 €

| BEDS | BATHS | BUILT  | TERRACE |
|------|-------|--------|---------|
| 3    | 2     | 139 m² | 47 m²   |

This spacious, newly renovated, tastefully redecorated, corner penthouse apartment has spectacular views from the main floor and upstairs. On the main floor, the new gourmet kitchen is functional, modern and fully integrated into the living room. From both the kitchen and the living room there is access to a large terrace; the most striking feature as soon as you enter. On this level, a bedroom at the back has a private corner terrace and there's a large bathroom. Upstairs, with a sloping ceiling, there are two more bedrooms. The larger of the two has a dressing room, dressing table and a cosy private terrace. Both share a large Travertine marble bathroom, just like the one on the main floor. Its distribution is ideal, it is filled with sun all day until sunset with all the colours of the sky, all year round, it dominates the surroundings from the height, just a short walk to the Club House, or a few minutes' drive to all the shops, services and the beach. In the basement of the building, this property has a large garage space and an adjacent storage room very close to the elevator. This magnificent flat is ideal for a family, the complex has several swimming pools, one of salt water. Magnetic keyless access is the only possible way to access the elevators, the gardens, pools, and buildings are always very well maintained. Along the Costa del Sol, Elviria is the place where peace and nature are still the leading players. Its beaches and dunes are of fine sand, forests and lush pinewoods surround the whole area, the Santa María Golf & Country Club leaves a green print with its ancient greens