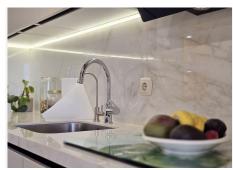

R4831561

REF# R4831561 600.000 €

| BEDS | BATHS | BUILT  | TERRACE |
|------|-------|--------|---------|
| 3    | 2     | 139 m² | 47 m²   |

This spacious, newly renovated, tastefully redecorated, corner penthouse apartment has spectacular views from the main floor and upstairs. On the main floor, the new gourmet kitchen is functional, modern and fully integrated into the living room. From both the kitchen and the living room there is access to a large terrace; the most striking feature as soon as you enter. On this level, a bedroom at the back has a private corner terrace and there's a large bathroom. Upstairs, with a sloping ceiling, there are two more bedrooms. The larger of the two has a dressing room, dressing table and a cosy private terrace. Both share a large Travertine marble bathroom, just like the one on the main floor. Its distribution is ideal, it is filled with sun all day until sunset with all the colours of the sky, all year round, it dominates the surroundings from the height, just a short walk to the Club House, or a few minutes' drive to all the shops, services and the beach. In the basement of the building, this property has a large garage space and an adjacent storage room very close to the elevator. This magnificent flat is ideal for a family, the complex has several swimming pools, one of salt water. Magnetic keyless access is the only possible way to access the elevators, the gardens, pools, and buildings are always very well maintained. Along the Costa del Sol, Elviria is the place where peace and nature are still the leading players. Its beaches and dunes are of fine sand, forests and lush pinewoods surround the whole area, the Santa María Golf & Country Club leaves a green print with its ancient greens