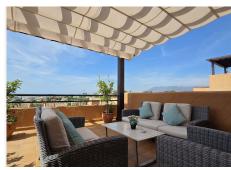

R4831561

REF# R4831561 600.000 €

| BEDS | BATHS | BUILT  | TERRACE |
|------|-------|--------|---------|
| 3    | 2     | 139 m² | 47 m²   |

This spacious, newly renovated, tastefully redecorated, corner penthouse apartment has spectacular views from the main floor and upstairs. On the main floor, the new gourmet kitchen is functional, modern and fully integrated into the living room. From both the kitchen and the living room there is access to a large terrace; the most striking feature as soon as you enter. On this level, a bedroom at the back has a private corner terrace and there's a large bathroom. Upstairs, with a sloping ceiling, there are two more bedrooms. The larger of the two has a dressing room, dressing table and a cosy private terrace. Both share a large Travertine marble bathroom, just like the one on the main floor. Its distribution is ideal, it is filled with sun all day until sunset with all the colours of the sky, all year round, it dominates the surroundings from the height, just a short walk to the Club House, or a few minutes' drive to all the shops, services and the beach. In the basement of the building, this property has a large garage space and an adjacent storage room very close to the elevator. This magnificent flat is ideal for a family, the complex has several swimming pools, one of salt water. Magnetic keyless access is the only possible way to access the elevators, the gardens, pools, and buildings are always very well maintained. Along the Costa del Sol, Elviria is the place where peace and nature are still the leading players. Its beaches and dunes are of fine sand, forests and lush pinewoods surround the whole area, the Santa María Golf & Country Club leaves a green print with its ancient greens