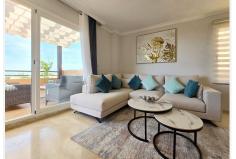

R4831561

REF# R4831561 600.000 €

| BEDS | BATHS | BUILT  | TERRACE |
|------|-------|--------|---------|
| 3    | 2     | 139 m² | 47 m²   |

This spacious, newly renovated, tastefully redecorated, corner penthouse apartment has spectacular views from the main floor and upstairs. On the main floor, the new gourmet kitchen is functional, modern and fully integrated into the living room. From both the kitchen and the living room there is access to a large terrace; the most striking feature as soon as you enter. On this level, a bedroom at the back has a private corner terrace and there's a large bathroom. Upstairs, with a sloping ceiling, there are two more bedrooms. The larger of the two has a dressing room, dressing table and a cosy private terrace. Both share a large Travertine marble bathroom, just like the one on the main floor. Its distribution is ideal, it is filled with sun all day until sunset with all the colours of the sky, all year round, it dominates the surroundings from the height, just a short walk to the Club House, or a few minutes' drive to all the shops, services and the beach. In the basement of the building, this property has a large garage space and an adjacent storage room very close to the elevator. This magnificent flat is ideal for a family, the complex has several swimming pools, one of salt water. Magnetic keyless access is the only possible way to access the elevators, the gardens, pools, and buildings are always very well maintained. Along the Costa del Sol, Elviria is the place where peace and nature are still the leading players. Its beaches and dunes are of fine sand, forests and lush pinewoods surround the whole area, the Santa María Golf & Country Club leaves a green print with its ancient greens