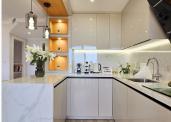

R4831561

REF# R4831561 600.000 €

| BEDS | BATHS | BUILT  | TERRACE |
|------|-------|--------|---------|
| 3    | 2     | 139 m² | 47 m²   |

This spacious, newly renovated, tastefully redecorated, corner penthouse apartment has spectacular views from the main floor and upstairs. On the main floor, the new gourmet kitchen is functional, modern and fully integrated into the living room. From both the kitchen and the living room there is access to a large terrace; the most striking feature as soon as you enter. On this level, a bedroom at the back has a private corner terrace and there's a large bathroom. Upstairs, with a sloping ceiling, there are two more bedrooms. The larger of the two has a dressing room, dressing table and a cosy private terrace. Both share a large Travertine marble bathroom, just like the one on the main floor. Its distribution is ideal, it is filled with sun all day until sunset with all the colours of the sky, all year round, it dominates the surroundings from the height, just a short walk to the Club House, or a few minutes' drive to all the shops, services and the beach. In the basement of the building, this property has a large garage space and an adjacent storage room very close to the elevator. This magnificent flat is ideal for a family, the complex has several swimming pools, one of salt water. Magnetic keyless access is the only possible way to access the elevators, the gardens, pools, and buildings are always very well maintained. Along the Costa del Sol, Elviria is the place where peace and nature are still the leading players. Its beaches and dunes are of fine sand, forests and lush pinewoods surround the whole area, the Santa María Golf & Country Club leaves a green print with its ancient greens