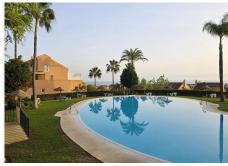

R4831561

REF# R4831561 600.000 €

| BEDS | BATHS | BUILT  | TERRACE |
|------|-------|--------|---------|
| 3    | 2     | 139 m² | 47 m²   |

This spacious, newly renovated, tastefully redecorated, corner penthouse apartment has spectacular views from the main floor and upstairs. On the main floor, the new gourmet kitchen is functional, modern and fully integrated into the living room. From both the kitchen and the living room there is access to a large terrace; the most striking feature as soon as you enter. On this level, a bedroom at the back has a private corner terrace and there's a large bathroom. Upstairs, with a sloping ceiling, there are two more bedrooms. The larger of the two has a dressing room, dressing table and a cosy private terrace. Both share a large Travertine marble bathroom, just like the one on the main floor. Its distribution is ideal, it is filled with sun all day until sunset with all the colours of the sky, all year round, it dominates the surroundings from the height, just a short walk to the Club House, or a few minutes' drive to all the shops, services and the beach. In the basement of the building, this property has a large garage space and an adjacent storage room very close to the elevator. This magnificent flat is ideal for a family, the complex has several swimming pools, one of salt water. Magnetic keyless access is the only possible way to access the elevators, the gardens, pools, and buildings are always very well maintained. Along the Costa del Sol, Elviria is the place where peace and nature are still the leading players. Its beaches and dunes are of fine sand, forests and lush pinewoods surround the whole area, the Santa María Golf & Country Club leaves a green print with its ancient greens