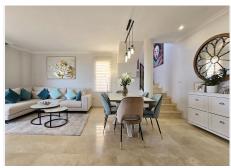

R4831561

REF# R4831561 600.000 €

| BEDS | BATHS | BUILT  | TERRACE |
|------|-------|--------|---------|
| 3    | 2     | 139 m² | 47 m²   |

This spacious, newly renovated, tastefully redecorated, corner penthouse apartment has spectacular views from the main floor and upstairs. On the main floor, the new gourmet kitchen is functional, modern and fully integrated into the living room. From both the kitchen and the living room there is access to a large terrace; the most striking feature as soon as you enter. On this level, a bedroom at the back has a private corner terrace and there's a large bathroom. Upstairs, with a sloping ceiling, there are two more bedrooms. The larger of the two has a dressing room, dressing table and a cosy private terrace. Both share a large Travertine marble bathroom, just like the one on the main floor. Its distribution is ideal, it is filled with sun all day until sunset with all the colours of the sky, all year round, it dominates the surroundings from the height, just a short walk to the Club House, or a few minutes' drive to all the shops, services and the beach. In the basement of the building, this property has a large garage space and an adjacent storage room very close to the elevator. This magnificent flat is ideal for a family, the complex has several swimming pools, one of salt water. Magnetic keyless access is the only possible way to access the elevators, the gardens, pools, and buildings are always very well maintained. Along the Costa del Sol, Elviria is the place where peace and nature are still the leading players. Its beaches and dunes are of fine sand, forests and lush pinewoods surround the whole area, the Santa María Golf & Country Club leaves a green print with its ancient greens