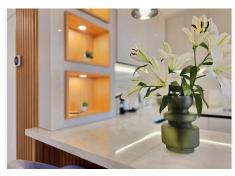

R4831561

REF# R4831561 600.000 €

| BEDS | BATHS | BUILT  | TERRACE |
|------|-------|--------|---------|
| 3    | 2     | 139 m² | 47 m²   |

This spacious, newly renovated, tastefully redecorated, corner penthouse apartment has spectacular views from the main floor and upstairs. On the main floor, the new gourmet kitchen is functional, modern and fully integrated into the living room. From both the kitchen and the living room there is access to a large terrace; the most striking feature as soon as you enter. On this level, a bedroom at the back has a private corner terrace and there's a large bathroom. Upstairs, with a sloping ceiling, there are two more bedrooms. The larger of the two has a dressing room, dressing table and a cosy private terrace. Both share a large Travertine marble bathroom, just like the one on the main floor. Its distribution is ideal, it is filled with sun all day until sunset with all the colours of the sky, all year round, it dominates the surroundings from the height, just a short walk to the Club House, or a few minutes' drive to all the shops, services and the beach. In the basement of the building, this property has a large garage space and an adjacent storage room very close to the elevator. This magnificent flat is ideal for a family, the complex has several swimming pools, one of salt water. Magnetic keyless access is the only possible way to access the elevators, the gardens, pools, and buildings are always very well maintained. Along the Costa del Sol, Elviria is the place where peace and nature are still the leading players. Its beaches and dunes are of fine sand, forests and lush pinewoods surround the whole area, the Santa María Golf & Country Club leaves a green print with its ancient greens