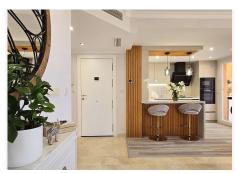

R4831561

REF# R4831561 600.000 €

| BEDS | BATHS | BUILT  | TERRACE |
|------|-------|--------|---------|
| 3    | 2     | 139 m² | 47 m²   |

This spacious, newly renovated, tastefully redecorated, corner penthouse apartment has spectacular views from the main floor and upstairs. On the main floor, the new gourmet kitchen is functional, modern and fully integrated into the living room. From both the kitchen and the living room there is access to a large terrace; the most striking feature as soon as you enter. On this level, a bedroom at the back has a private corner terrace and there's a large bathroom. Upstairs, with a sloping ceiling, there are two more bedrooms. The larger of the two has a dressing room, dressing table and a cosy private terrace. Both share a large Travertine marble bathroom, just like the one on the main floor. Its distribution is ideal, it is filled with sun all day until sunset with all the colours of the sky, all year round, it dominates the surroundings from the height, just a short walk to the Club House, or a few minutes' drive to all the shops, services and the beach. In the basement of the building, this property has a large garage space and an adjacent storage room very close to the elevator. This magnificent flat is ideal for a family, the complex has several swimming pools, one of salt water. Magnetic keyless access is the only possible way to access the elevators, the gardens, pools, and buildings are always very well maintained. Along the Costa del Sol, Elviria is the place where peace and nature are still the leading players. Its beaches and dunes are of fine sand, forests and lush pinewoods surround the whole area, the Santa María Golf & Country Club leaves a green print with its ancient greens