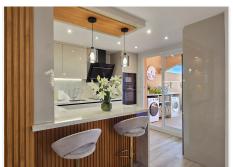

R4831561

REF# R4831561 600.000 €

| BEDS | BATHS | BUILT  | TERRACE |
|------|-------|--------|---------|
| 3    | 2     | 139 m² | 47 m²   |

This spacious, newly renovated, tastefully redecorated, corner penthouse apartment has spectacular views from the main floor and upstairs. On the main floor, the new gourmet kitchen is functional, modern and fully integrated into the living room. From both the kitchen and the living room there is access to a large terrace; the most striking feature as soon as you enter. On this level, a bedroom at the back has a private corner terrace and there's a large bathroom. Upstairs, with a sloping ceiling, there are two more bedrooms. The larger of the two has a dressing room, dressing table and a cosy private terrace. Both share a large Travertine marble bathroom, just like the one on the main floor. Its distribution is ideal, it is filled with sun all day until sunset with all the colours of the sky, all year round, it dominates the surroundings from the height, just a short walk to the Club House, or a few minutes' drive to all the shops, services and the beach. In the basement of the building, this property has a large garage space and an adjacent storage room very close to the elevator. This magnificent flat is ideal for a family, the complex has several swimming pools, one of salt water. Magnetic keyless access is the only possible way to access the elevators, the gardens, pools, and buildings are always very well maintained. Along the Costa del Sol, Elviria is the place where peace and nature are still the leading players. Its beaches and dunes are of fine sand, forests and lush pinewoods surround the whole area, the Santa María Golf & Country Club leaves a green print with its ancient greens