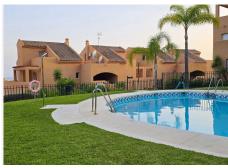

R4831561

REF# R4831561 600.000 €

| BEDS | BATHS | BUILT  | TERRACE |
|------|-------|--------|---------|
| 3    | 2     | 139 m² | 47 m²   |

This spacious, newly renovated, tastefully redecorated, corner penthouse apartment has spectacular views from the main floor and upstairs. On the main floor, the new gourmet kitchen is functional, modern and fully integrated into the living room. From both the kitchen and the living room there is access to a large terrace; the most striking feature as soon as you enter. On this level, a bedroom at the back has a private corner terrace and there's a large bathroom. Upstairs, with a sloping ceiling, there are two more bedrooms. The larger of the two has a dressing room, dressing table and a cosy private terrace. Both share a large Travertine marble bathroom, just like the one on the main floor. Its distribution is ideal, it is filled with sun all day until sunset with all the colours of the sky, all year round, it dominates the surroundings from the height, just a short walk to the Club House, or a few minutes' drive to all the shops, services and the beach. In the basement of the building, this property has a large garage space and an adjacent storage room very close to the elevator. This magnificent flat is ideal for a family, the complex has several swimming pools, one of salt water. Magnetic keyless access is the only possible way to access the elevators, the gardens, pools, and buildings are always very well maintained. Along the Costa del Sol, Elviria is the place where peace and nature are still the leading players. Its beaches and dunes are of fine sand, forests and lush pinewoods surround the whole area, the Santa María Golf & Country Club leaves a green print with its ancient greens