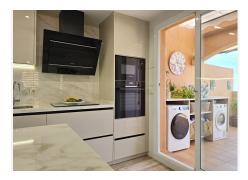

R4831561

REF# R4831561 600.000 €

| BEDS | BATHS | BUILT  | TERRACE |
|------|-------|--------|---------|
| 3    | 2     | 139 m² | 47 m²   |

This spacious, newly renovated, tastefully redecorated, corner penthouse apartment has spectacular views from the main floor and upstairs. On the main floor, the new gourmet kitchen is functional, modern and fully integrated into the living room. From both the kitchen and the living room there is access to a large terrace; the most striking feature as soon as you enter. On this level, a bedroom at the back has a private corner terrace and there's a large bathroom. Upstairs, with a sloping ceiling, there are two more bedrooms. The larger of the two has a dressing room, dressing table and a cosy private terrace. Both share a large Travertine marble bathroom, just like the one on the main floor. Its distribution is ideal, it is filled with sun all day until sunset with all the colours of the sky, all year round, it dominates the surroundings from the height, just a short walk to the Club House, or a few minutes' drive to all the shops, services and the beach. In the basement of the building, this property has a large garage space and an adjacent storage room very close to the elevator. This magnificent flat is ideal for a family, the complex has several swimming pools, one of salt water. Magnetic keyless access is the only possible way to access the elevators, the gardens, pools, and buildings are always very well maintained. Along the Costa del Sol, Elviria is the place where peace and nature are still the leading players. Its beaches and dunes are of fine sand, forests and lush pinewoods surround the whole area, the Santa María Golf & Country Club leaves a green print with its ancient greens