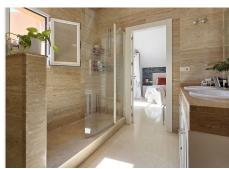

R4831561

REF# R4831561 600.000 €

| BEDS | BATHS | BUILT  | TERRACE |
|------|-------|--------|---------|
| 3    | 2     | 139 m² | 47 m²   |

This spacious, newly renovated, tastefully redecorated, corner penthouse apartment has spectacular views from the main floor and upstairs. On the main floor, the new gourmet kitchen is functional, modern and fully integrated into the living room. From both the kitchen and the living room there is access to a large terrace; the most striking feature as soon as you enter. On this level, a bedroom at the back has a private corner terrace and there's a large bathroom. Upstairs, with a sloping ceiling, there are two more bedrooms. The larger of the two has a dressing room, dressing table and a cosy private terrace. Both share a large Travertine marble bathroom, just like the one on the main floor. Its distribution is ideal, it is filled with sun all day until sunset with all the colours of the sky, all year round, it dominates the surroundings from the height, just a short walk to the Club House, or a few minutes' drive to all the shops, services and the beach. In the basement of the building, this property has a large garage space and an adjacent storage room very close to the elevator. This magnificent flat is ideal for a family, the complex has several swimming pools, one of salt water. Magnetic keyless access is the only possible way to access the elevators, the gardens, pools, and buildings are always very well maintained. Along the Costa del Sol, Elviria is the place where peace and nature are still the leading players. Its beaches and dunes are of fine sand, forests and lush pinewoods surround the whole area, the Santa María Golf & Country Club leaves a green print with its ancient greens