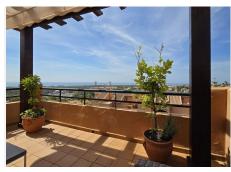

R4831561

REF# R4831561 600.000 €

| BEDS | BATHS | BUILT  | TERRACE |
|------|-------|--------|---------|
| 3    | 2     | 139 m² | 47 m²   |

This spacious, newly renovated, tastefully redecorated, corner penthouse apartment has spectacular views from the main floor and upstairs. On the main floor, the new gourmet kitchen is functional, modern and fully integrated into the living room. From both the kitchen and the living room there is access to a large terrace; the most striking feature as soon as you enter. On this level, a bedroom at the back has a private corner terrace and there's a large bathroom. Upstairs, with a sloping ceiling, there are two more bedrooms. The larger of the two has a dressing room, dressing table and a cosy private terrace. Both share a large Travertine marble bathroom, just like the one on the main floor. Its distribution is ideal, it is filled with sun all day until sunset with all the colours of the sky, all year round, it dominates the surroundings from the height, just a short walk to the Club House, or a few minutes' drive to all the shops, services and the beach. In the basement of the building, this property has a large garage space and an adjacent storage room very close to the elevator. This magnificent flat is ideal for a family, the complex has several swimming pools, one of salt water. Magnetic keyless access is the only possible way to access the elevators, the gardens, pools, and buildings are always very well maintained. Along the Costa del Sol, Elviria is the place where peace and nature are still the leading players. Its beaches and dunes are of fine sand, forests and lush pinewoods surround the whole area, the Santa María Golf & Country Club leaves a green print with its ancient greens