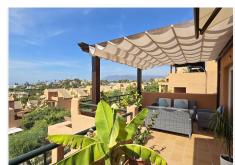

R4831561

REF# R4831561 600.000 €

| BEDS | BATHS | BUILT  | TERRACE |
|------|-------|--------|---------|
| 3    | 2     | 139 m² | 47 m²   |

This spacious, newly renovated, tastefully redecorated, corner penthouse apartment has spectacular views from the main floor and upstairs. On the main floor, the new gourmet kitchen is functional, modern and fully integrated into the living room. From both the kitchen and the living room there is access to a large terrace; the most striking feature as soon as you enter. On this level, a bedroom at the back has a private corner terrace and there's a large bathroom. Upstairs, with a sloping ceiling, there are two more bedrooms. The larger of the two has a dressing room, dressing table and a cosy private terrace. Both share a large Travertine marble bathroom, just like the one on the main floor. Its distribution is ideal, it is filled with sun all day until sunset with all the colours of the sky, all year round, it dominates the surroundings from the height, just a short walk to the Club House, or a few minutes' drive to all the shops, services and the beach. In the basement of the building, this property has a large garage space and an adjacent storage room very close to the elevator. This magnificent flat is ideal for a family, the complex has several swimming pools, one of salt water. Magnetic keyless access is the only possible way to access the elevators, the gardens, pools, and buildings are always very well maintained. Along the Costa del Sol, Elviria is the place where peace and nature are still the leading players. Its beaches and dunes are of fine sand, forests and lush pinewoods surround the whole area, the Santa María Golf & Country Club leaves a green print with its ancient greens