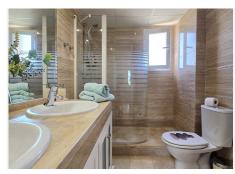

R4831561

REF# R4831561 600.000 €

| BEDS | BATHS | BUILT  | TERRACE |
|------|-------|--------|---------|
| 3    | 2     | 139 m² | 47 m²   |

This spacious, newly renovated, tastefully redecorated, corner penthouse apartment has spectacular views from the main floor and upstairs. On the main floor, the new gourmet kitchen is functional, modern and fully integrated into the living room. From both the kitchen and the living room there is access to a large terrace; the most striking feature as soon as you enter. On this level, a bedroom at the back has a private corner terrace and there's a large bathroom. Upstairs, with a sloping ceiling, there are two more bedrooms. The larger of the two has a dressing room, dressing table and a cosy private terrace. Both share a large Travertine marble bathroom, just like the one on the main floor. Its distribution is ideal, it is filled with sun all day until sunset with all the colours of the sky, all year round, it dominates the surroundings from the height, just a short walk to the Club House, or a few minutes' drive to all the shops, services and the beach. In the basement of the building, this property has a large garage space and an adjacent storage room very close to the elevator. This magnificent flat is ideal for a family, the complex has several swimming pools, one of salt water. Magnetic keyless access is the only possible way to access the elevators, the gardens, pools, and buildings are always very well maintained. Along the Costa del Sol, Elviria is the place where peace and nature are still the leading players. Its beaches and dunes are of fine sand, forests and lush pinewoods surround the whole area, the Santa María Golf & Country Club leaves a green print with its ancient greens