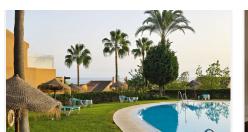

R4831561

REF# R4831561 600.000 €

| BEDS | BATHS | BUILT  | TERRACE |
|------|-------|--------|---------|
| 3    | 2     | 139 m² | 47 m²   |

This spacious, newly renovated, tastefully redecorated, corner penthouse apartment has spectacular views from the main floor and upstairs. On the main floor, the new gourmet kitchen is functional, modern and fully integrated into the living room. From both the kitchen and the living room there is access to a large terrace; the most striking feature as soon as you enter. On this level, a bedroom at the back has a private corner terrace and there's a large bathroom. Upstairs, with a sloping ceiling, there are two more bedrooms. The larger of the two has a dressing room, dressing table and a cosy private terrace. Both share a large Travertine marble bathroom, just like the one on the main floor. Its distribution is ideal, it is filled with sun all day until sunset with all the colours of the sky, all year round, it dominates the surroundings from the height, just a short walk to the Club House, or a few minutes' drive to all the shops, services and the beach. In the basement of the building, this property has a large garage space and an adjacent storage room very close to the elevator. This magnificent flat is ideal for a family, the complex has several swimming pools, one of salt water. Magnetic keyless access is the only possible way to access the elevators, the gardens, pools, and buildings are always very well maintained. Along the Costa del Sol, Elviria is the place where peace and nature are still the leading players. Its beaches and dunes are of fine sand, forests and lush pinewoods surround the whole area, the Santa María Golf & Country Club leaves a green print with its ancient greens