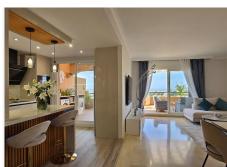

R4831561

REF# R4831561 600.000 €

| BEDS | BATHS | BUILT  | TERRACE |
|------|-------|--------|---------|
| 3    | 2     | 139 m² | 47 m²   |

This spacious, newly renovated, tastefully redecorated, corner penthouse apartment has spectacular views from the main floor and upstairs. On the main floor, the new gourmet kitchen is functional, modern and fully integrated into the living room. From both the kitchen and the living room there is access to a large terrace; the most striking feature as soon as you enter. On this level, a bedroom at the back has a private corner terrace and there's a large bathroom. Upstairs, with a sloping ceiling, there are two more bedrooms. The larger of the two has a dressing room, dressing table and a cosy private terrace. Both share a large Travertine marble bathroom, just like the one on the main floor. Its distribution is ideal, it is filled with sun all day until sunset with all the colours of the sky, all year round, it dominates the surroundings from the height, just a short walk to the Club House, or a few minutes' drive to all the shops, services and the beach. In the basement of the building, this property has a large garage space and an adjacent storage room very close to the elevator. This magnificent flat is ideal for a family, the complex has several swimming pools, one of salt water. Magnetic keyless access is the only possible way to access the elevators, the gardens, pools, and buildings are always very well maintained. Along the Costa del Sol, Elviria is the place where peace and nature are still the leading players. Its beaches and dunes are of fine sand, forests and lush pinewoods surround the whole area, the Santa María Golf & Country Club leaves a green print with its ancient greens