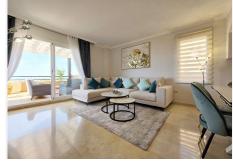

R4831561

REF# R4831561 600.000 €

| BEDS | BATHS | BUILT  | TERRACE |
|------|-------|--------|---------|
| 3    | 2     | 139 m² | 47 m²   |

This spacious, newly renovated, tastefully redecorated, corner penthouse apartment has spectacular views from the main floor and upstairs. On the main floor, the new gourmet kitchen is functional, modern and fully integrated into the living room. From both the kitchen and the living room there is access to a large terrace; the most striking feature as soon as you enter. On this level, a bedroom at the back has a private corner terrace and there's a large bathroom. Upstairs, with a sloping ceiling, there are two more bedrooms. The larger of the two has a dressing room, dressing table and a cosy private terrace. Both share a large Travertine marble bathroom, just like the one on the main floor. Its distribution is ideal, it is filled with sun all day until sunset with all the colours of the sky, all year round, it dominates the surroundings from the height, just a short walk to the Club House, or a few minutes' drive to all the shops, services and the beach. In the basement of the building, this property has a large garage space and an adjacent storage room very close to the elevator. This magnificent flat is ideal for a family, the complex has several swimming pools, one of salt water. Magnetic keyless access is the only possible way to access the elevators, the gardens, pools, and buildings are always very well maintained. Along the Costa del Sol, Elviria is the place where peace and nature are still the leading players. Its beaches and dunes are of fine sand, forests and lush pinewoods surround the whole area, the Santa María Golf & Country Club leaves a green print with its ancient greens