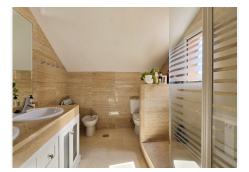

R4831561

REF# R4831561 600.000 €

| BEDS | BATHS | BUILT  | TERRACE |
|------|-------|--------|---------|
| 3    | 2     | 139 m² | 47 m²   |

This spacious, newly renovated, tastefully redecorated, corner penthouse apartment has spectacular views from the main floor and upstairs. On the main floor, the new gourmet kitchen is functional, modern and fully integrated into the living room. From both the kitchen and the living room there is access to a large terrace; the most striking feature as soon as you enter. On this level, a bedroom at the back has a private corner terrace and there's a large bathroom. Upstairs, with a sloping ceiling, there are two more bedrooms. The larger of the two has a dressing room, dressing table and a cosy private terrace. Both share a large Travertine marble bathroom, just like the one on the main floor. Its distribution is ideal, it is filled with sun all day until sunset with all the colours of the sky, all year round, it dominates the surroundings from the height, just a short walk to the Club House, or a few minutes' drive to all the shops, services and the beach. In the basement of the building, this property has a large garage space and an adjacent storage room very close to the elevator. This magnificent flat is ideal for a family, the complex has several swimming pools, one of salt water. Magnetic keyless access is the only possible way to access the elevators, the gardens, pools, and buildings are always very well maintained. Along the Costa del Sol, Elviria is the place where peace and nature are still the leading players. Its beaches and dunes are of fine sand, forests and lush pinewoods surround the whole area, the Santa María Golf & Country Club leaves a green print with its ancient greens