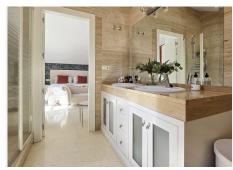

R4831561

REF# R4831561 600.000 €

| BEDS | BATHS | BUILT  | TERRACE |
|------|-------|--------|---------|
| 3    | 2     | 139 m² | 47 m²   |

This spacious, newly renovated, tastefully redecorated, corner penthouse apartment has spectacular views from the main floor and upstairs. On the main floor, the new gourmet kitchen is functional, modern and fully integrated into the living room. From both the kitchen and the living room there is access to a large terrace; the most striking feature as soon as you enter. On this level, a bedroom at the back has a private corner terrace and there's a large bathroom. Upstairs, with a sloping ceiling, there are two more bedrooms. The larger of the two has a dressing room, dressing table and a cosy private terrace. Both share a large Travertine marble bathroom, just like the one on the main floor. Its distribution is ideal, it is filled with sun all day until sunset with all the colours of the sky, all year round, it dominates the surroundings from the height, just a short walk to the Club House, or a few minutes' drive to all the shops, services and the beach. In the basement of the building, this property has a large garage space and an adjacent storage room very close to the elevator. This magnificent flat is ideal for a family, the complex has several swimming pools, one of salt water. Magnetic keyless access is the only possible way to access the elevators, the gardens, pools, and buildings are always very well maintained. Along the Costa del Sol, Elviria is the place where peace and nature are still the leading players. Its beaches and dunes are of fine sand, forests and lush pinewoods surround the whole area, the Santa María Golf & Country Club leaves a green print with its ancient greens