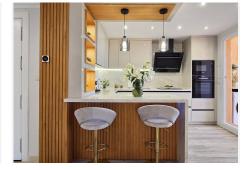

R4831561

REF# R4831561 600.000 €

| BEDS | BATHS | BUILT  | TERRACE |
|------|-------|--------|---------|
| 3    | 2     | 139 m² | 47 m²   |

This spacious, newly renovated, tastefully redecorated, corner penthouse apartment has spectacular views from the main floor and upstairs. On the main floor, the new gourmet kitchen is functional, modern and fully integrated into the living room. From both the kitchen and the living room there is access to a large terrace; the most striking feature as soon as you enter. On this level, a bedroom at the back has a private corner terrace and there's a large bathroom. Upstairs, with a sloping ceiling, there are two more bedrooms. The larger of the two has a dressing room, dressing table and a cosy private terrace. Both share a large Travertine marble bathroom, just like the one on the main floor. Its distribution is ideal, it is filled with sun all day until sunset with all the colours of the sky, all year round, it dominates the surroundings from the height, just a short walk to the Club House, or a few minutes' drive to all the shops, services and the beach. In the basement of the building, this property has a large garage space and an adjacent storage room very close to the elevator. This magnificent flat is ideal for a family, the complex has several swimming pools, one of salt water. Magnetic keyless access is the only possible way to access the elevators, the gardens, pools, and buildings are always very well maintained. Along the Costa del Sol, Elviria is the place where peace and nature are still the leading players. Its beaches and dunes are of fine sand, forests and lush pinewoods surround the whole area, the Santa María Golf & Country Club leaves a green print with its ancient greens