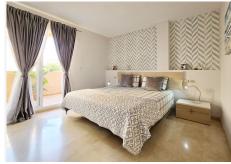

R4831561

REF# R4831561 600.000 €

| BEDS | BATHS | BUILT  | TERRACE |
|------|-------|--------|---------|
| 3    | 2     | 139 m² | 47 m²   |

This spacious, newly renovated, tastefully redecorated, corner penthouse apartment has spectacular views from the main floor and upstairs. On the main floor, the new gourmet kitchen is functional, modern and fully integrated into the living room. From both the kitchen and the living room there is access to a large terrace; the most striking feature as soon as you enter. On this level, a bedroom at the back has a private corner terrace and there's a large bathroom. Upstairs, with a sloping ceiling, there are two more bedrooms. The larger of the two has a dressing room, dressing table and a cosy private terrace. Both share a large Travertine marble bathroom, just like the one on the main floor. Its distribution is ideal, it is filled with sun all day until sunset with all the colours of the sky, all year round, it dominates the surroundings from the height, just a short walk to the Club House, or a few minutes' drive to all the shops, services and the beach. In the basement of the building, this property has a large garage space and an adjacent storage room very close to the elevator. This magnificent flat is ideal for a family, the complex has several swimming pools, one of salt water. Magnetic keyless access is the only possible way to access the elevators, the gardens, pools, and buildings are always very well maintained. Along the Costa del Sol, Elviria is the place where peace and nature are still the leading players. Its beaches and dunes are of fine sand, forests and lush pinewoods surround the whole area, the Santa María Golf & Country Club leaves a green print with its ancient greens