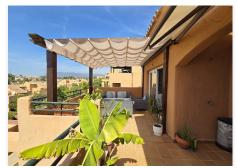

R4831561

REF# R4831561 600.000 €

| BEDS | BATHS | BUILT  | TERRACE |
|------|-------|--------|---------|
| 3    | 2     | 139 m² | 47 m²   |

This spacious, newly renovated, tastefully redecorated, corner penthouse apartment has spectacular views from the main floor and upstairs. On the main floor, the new gourmet kitchen is functional, modern and fully integrated into the living room. From both the kitchen and the living room there is access to a large terrace; the most striking feature as soon as you enter. On this level, a bedroom at the back has a private corner terrace and there's a large bathroom. Upstairs, with a sloping ceiling, there are two more bedrooms. The larger of the two has a dressing room, dressing table and a cosy private terrace. Both share a large Travertine marble bathroom, just like the one on the main floor. Its distribution is ideal, it is filled with sun all day until sunset with all the colours of the sky, all year round, it dominates the surroundings from the height, just a short walk to the Club House, or a few minutes' drive to all the shops, services and the beach. In the basement of the building, this property has a large garage space and an adjacent storage room very close to the elevator. This magnificent flat is ideal for a family, the complex has several swimming pools, one of salt water. Magnetic keyless access is the only possible way to access the elevators, the gardens, pools, and buildings are always very well maintained. Along the Costa del Sol, Elviria is the place where peace and nature are still the leading players. Its beaches and dunes are of fine sand, forests and lush pinewoods surround the whole area, the Santa María Golf & Country Club leaves a green print with its ancient greens