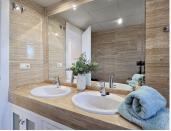

R4831561

REF# R4831561 600.000 €

| BEDS | BATHS | BUILT  | TERRACE |
|------|-------|--------|---------|
| 3    | 2     | 139 m² | 47 m²   |

This spacious, newly renovated, tastefully redecorated, corner penthouse apartment has spectacular views from the main floor and upstairs. On the main floor, the new gourmet kitchen is functional, modern and fully integrated into the living room. From both the kitchen and the living room there is access to a large terrace; the most striking feature as soon as you enter. On this level, a bedroom at the back has a private corner terrace and there's a large bathroom. Upstairs, with a sloping ceiling, there are two more bedrooms. The larger of the two has a dressing room, dressing table and a cosy private terrace. Both share a large Travertine marble bathroom, just like the one on the main floor. Its distribution is ideal, it is filled with sun all day until sunset with all the colours of the sky, all year round, it dominates the surroundings from the height, just a short walk to the Club House, or a few minutes' drive to all the shops, services and the beach. In the basement of the building, this property has a large garage space and an adjacent storage room very close to the elevator. This magnificent flat is ideal for a family, the complex has several swimming pools, one of salt water. Magnetic keyless access is the only possible way to access the elevators, the gardens, pools, and buildings are always very well maintained. Along the Costa del Sol, Elviria is the place where peace and nature are still the leading players. Its beaches and dunes are of fine sand, forests and lush pinewoods surround the whole area, the Santa María Golf & Country Club leaves a green print with its ancient greens