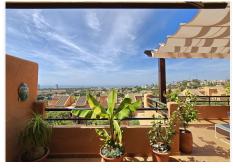

R4831561

REF# R4831561 600.000 €

| BEDS | BATHS | BUILT  | TERRACE |
|------|-------|--------|---------|
| 3    | 2     | 139 m² | 47 m²   |

This spacious, newly renovated, tastefully redecorated, corner penthouse apartment has spectacular views from the main floor and upstairs. On the main floor, the new gourmet kitchen is functional, modern and fully integrated into the living room. From both the kitchen and the living room there is access to a large terrace; the most striking feature as soon as you enter. On this level, a bedroom at the back has a private corner terrace and there's a large bathroom. Upstairs, with a sloping ceiling, there are two more bedrooms. The larger of the two has a dressing room, dressing table and a cosy private terrace. Both share a large Travertine marble bathroom, just like the one on the main floor. Its distribution is ideal, it is filled with sun all day until sunset with all the colours of the sky, all year round, it dominates the surroundings from the height, just a short walk to the Club House, or a few minutes' drive to all the shops, services and the beach. In the basement of the building, this property has a large garage space and an adjacent storage room very close to the elevator. This magnificent flat is ideal for a family, the complex has several swimming pools, one of salt water. Magnetic keyless access is the only possible way to access the elevators, the gardens, pools, and buildings are always very well maintained. Along the Costa del Sol, Elviria is the place where peace and nature are still the leading players. Its beaches and dunes are of fine sand, forests and lush pinewoods surround the whole area, the Santa María Golf & Country Club leaves a green print with its ancient greens