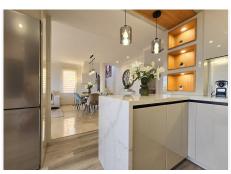

R4831561

REF# R4831561 600.000 €

| BEDS | BATHS | BUILT  | TERRACE |
|------|-------|--------|---------|
| 3    | 2     | 139 m² | 47 m²   |

This spacious, newly renovated, tastefully redecorated, corner penthouse apartment has spectacular views from the main floor and upstairs. On the main floor, the new gourmet kitchen is functional, modern and fully integrated into the living room. From both the kitchen and the living room there is access to a large terrace; the most striking feature as soon as you enter. On this level, a bedroom at the back has a private corner terrace and there's a large bathroom. Upstairs, with a sloping ceiling, there are two more bedrooms. The larger of the two has a dressing room, dressing table and a cosy private terrace. Both share a large Travertine marble bathroom, just like the one on the main floor. Its distribution is ideal, it is filled with sun all day until sunset with all the colours of the sky, all year round, it dominates the surroundings from the height, just a short walk to the Club House, or a few minutes' drive to all the shops, services and the beach. In the basement of the building, this property has a large garage space and an adjacent storage room very close to the elevator. This magnificent flat is ideal for a family, the complex has several swimming pools, one of salt water. Magnetic keyless access is the only possible way to access the elevators, the gardens, pools, and buildings are always very well maintained. Along the Costa del Sol, Elviria is the place where peace and nature are still the leading players. Its beaches and dunes are of fine sand, forests and lush pinewoods surround the whole area, the Santa María Golf & Country Club leaves a green print with its ancient greens