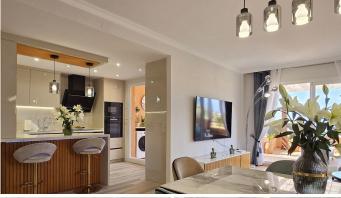

R4831561

REF# R4831561 600.000 €

| BEDS | BATHS | BUILT  | TERRACE |
|------|-------|--------|---------|
| 3    | 2     | 139 m² | 47 m²   |

This spacious, newly renovated, tastefully redecorated, corner penthouse apartment has spectacular views from the main floor and upstairs. On the main floor, the new gourmet kitchen is functional, modern and fully integrated into the living room. From both the kitchen and the living room there is access to a large terrace; the most striking feature as soon as you enter. On this level, a bedroom at the back has a private corner terrace and there's a large bathroom. Upstairs, with a sloping ceiling, there are two more bedrooms. The larger of the two has a dressing room, dressing table and a cosy private terrace. Both share a large Travertine marble bathroom, just like the one on the main floor. Its distribution is ideal, it is filled with sun all day until sunset with all the colours of the sky, all year round, it dominates the surroundings from the height, just a short walk to the Club House, or a few minutes' drive to all the shops, services and the beach. In the basement of the building, this property has a large garage space and an adjacent storage room very close to the elevator. This magnificent flat is ideal for a family, the complex has several swimming pools, one of salt water. Magnetic keyless access is the only possible way to access the elevators, the gardens, pools, and buildings are always very well maintained. Along the Costa del Sol, Elviria is the place where peace and nature are still the leading players. Its beaches and dunes are of fine sand, forests and lush pinewoods surround the whole area, the Santa María Golf & Country Club leaves a green print with its ancient greens