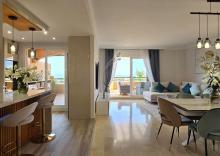

R4831561

REF# R4831561 600.000 €

| BEDS | BATHS | BUILT  | TERRACE |
|------|-------|--------|---------|
| 3    | 2     | 139 m² | 47 m²   |

This spacious, newly renovated, tastefully redecorated, corner penthouse apartment has spectacular views from the main floor and upstairs. On the main floor, the new gourmet kitchen is functional, modern and fully integrated into the living room. From both the kitchen and the living room there is access to a large terrace; the most striking feature as soon as you enter. On this level, a bedroom at the back has a private corner terrace and there's a large bathroom. Upstairs, with a sloping ceiling, there are two more bedrooms. The larger of the two has a dressing room, dressing table and a cosy private terrace. Both share a large Travertine marble bathroom, just like the one on the main floor. Its distribution is ideal, it is filled with sun all day until sunset with all the colours of the sky, all year round, it dominates the surroundings from the height, just a short walk to the Club House, or a few minutes' drive to all the shops, services and the beach. In the basement of the building, this property has a large garage space and an adjacent storage room very close to the elevator. This magnificent flat is ideal for a family, the complex has several swimming pools, one of salt water. Magnetic keyless access is the only possible way to access the elevators, the gardens, pools, and buildings are always very well maintained. Along the Costa del Sol, Elviria is the place where peace and nature are still the leading players. Its beaches and dunes are of fine sand, forests and lush pinewoods surround the whole area, the Santa María Golf & Country Club leaves a green print with its ancient greens