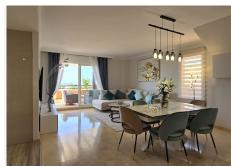

R4831561

REF# R4831561 600.000 €

| BEDS | BATHS | BUILT  | TERRACE |
|------|-------|--------|---------|
| 3    | 2     | 139 m² | 47 m²   |

This spacious, newly renovated, tastefully redecorated, corner penthouse apartment has spectacular views from the main floor and upstairs. On the main floor, the new gourmet kitchen is functional, modern and fully integrated into the living room. From both the kitchen and the living room there is access to a large terrace; the most striking feature as soon as you enter. On this level, a bedroom at the back has a private corner terrace and there's a large bathroom. Upstairs, with a sloping ceiling, there are two more bedrooms. The larger of the two has a dressing room, dressing table and a cosy private terrace. Both share a large Travertine marble bathroom, just like the one on the main floor. Its distribution is ideal, it is filled with sun all day until sunset with all the colours of the sky, all year round, it dominates the surroundings from the height, just a short walk to the Club House, or a few minutes' drive to all the shops, services and the beach. In the basement of the building, this property has a large garage space and an adjacent storage room very close to the elevator. This magnificent flat is ideal for a family, the complex has several swimming pools, one of salt water. Magnetic keyless access is the only possible way to access the elevators, the gardens, pools, and buildings are always very well maintained. Along the Costa del Sol, Elviria is the place where peace and nature are still the leading players. Its beaches and dunes are of fine sand, forests and lush pinewoods surround the whole area, the Santa María Golf & Country Club leaves a green print with its ancient greens