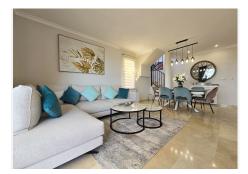

R4831561

REF# R4831561 600.000 €

| BEDS | BATHS | BUILT  | TERRACE |
|------|-------|--------|---------|
| 3    | 2     | 139 m² | 47 m²   |

This spacious, newly renovated, tastefully redecorated, corner penthouse apartment has spectacular views from the main floor and upstairs. On the main floor, the new gourmet kitchen is functional, modern and fully integrated into the living room. From both the kitchen and the living room there is access to a large terrace; the most striking feature as soon as you enter. On this level, a bedroom at the back has a private corner terrace and there's a large bathroom. Upstairs, with a sloping ceiling, there are two more bedrooms. The larger of the two has a dressing room, dressing table and a cosy private terrace. Both share a large Travertine marble bathroom, just like the one on the main floor. Its distribution is ideal, it is filled with sun all day until sunset with all the colours of the sky, all year round, it dominates the surroundings from the height, just a short walk to the Club House, or a few minutes' drive to all the shops, services and the beach. In the basement of the building, this property has a large garage space and an adjacent storage room very close to the elevator. This magnificent flat is ideal for a family, the complex has several swimming pools, one of salt water. Magnetic keyless access is the only possible way to access the elevators, the gardens, pools, and buildings are always very well maintained. Along the Costa del Sol, Elviria is the place where peace and nature are still the leading players. Its beaches and dunes are of fine sand, forests and lush pinewoods surround the whole area, the Santa María Golf & Country Club leaves a green print with its ancient greens