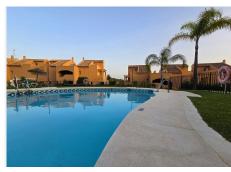

R4831561

REF# R4831561 600.000 €

| BEDS | BATHS | BUILT  | TERRACE |
|------|-------|--------|---------|
| 3    | 2     | 139 m² | 47 m²   |

This spacious, newly renovated, tastefully redecorated, corner penthouse apartment has spectacular views from the main floor and upstairs. On the main floor, the new gourmet kitchen is functional, modern and fully integrated into the living room. From both the kitchen and the living room there is access to a large terrace; the most striking feature as soon as you enter. On this level, a bedroom at the back has a private corner terrace and there's a large bathroom. Upstairs, with a sloping ceiling, there are two more bedrooms. The larger of the two has a dressing room, dressing table and a cosy private terrace. Both share a large Travertine marble bathroom, just like the one on the main floor. Its distribution is ideal, it is filled with sun all day until sunset with all the colours of the sky, all year round, it dominates the surroundings from the height, just a short walk to the Club House, or a few minutes' drive to all the shops, services and the beach. In the basement of the building, this property has a large garage space and an adjacent storage room very close to the elevator. This magnificent flat is ideal for a family, the complex has several swimming pools, one of salt water. Magnetic keyless access is the only possible way to access the elevators, the gardens, pools, and buildings are always very well maintained. Along the Costa del Sol, Elviria is the place where peace and nature are still the leading players. Its beaches and dunes are of fine sand, forests and lush pinewoods surround the whole area, the Santa María Golf & Country Club leaves a green print with its ancient greens