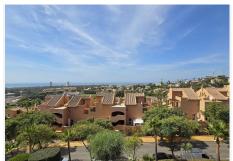

R4831561

REF# R4831561 600.000 €

| BEDS | BATHS | BUILT  | TERRACE |
|------|-------|--------|---------|
| 3    | 2     | 139 m² | 47 m²   |

This spacious, newly renovated, tastefully redecorated, corner penthouse apartment has spectacular views from the main floor and upstairs. On the main floor, the new gourmet kitchen is functional, modern and fully integrated into the living room. From both the kitchen and the living room there is access to a large terrace; the most striking feature as soon as you enter. On this level, a bedroom at the back has a private corner terrace and there's a large bathroom. Upstairs, with a sloping ceiling, there are two more bedrooms. The larger of the two has a dressing room, dressing table and a cosy private terrace. Both share a large Travertine marble bathroom, just like the one on the main floor. Its distribution is ideal, it is filled with sun all day until sunset with all the colours of the sky, all year round, it dominates the surroundings from the height, just a short walk to the Club House, or a few minutes' drive to all the shops, services and the beach. In the basement of the building, this property has a large garage space and an adjacent storage room very close to the elevator. This magnificent flat is ideal for a family, the complex has several swimming pools, one of salt water. Magnetic keyless access is the only possible way to access the elevators, the gardens, pools, and buildings are always very well maintained. Along the Costa del Sol, Elviria is the place where peace and nature are still the leading players. Its beaches and dunes are of fine sand, forests and lush pinewoods surround the whole area, the Santa María Golf & Country Club leaves a green print with its ancient greens