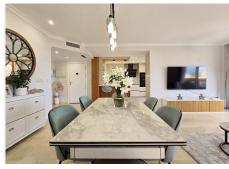

R4831561

REF# R4831561 600.000 €

| BEDS | BATHS | BUILT  | TERRACE |
|------|-------|--------|---------|
| 3    | 2     | 139 m² | 47 m²   |

This spacious, newly renovated, tastefully redecorated, corner penthouse apartment has spectacular views from the main floor and upstairs. On the main floor, the new gourmet kitchen is functional, modern and fully integrated into the living room. From both the kitchen and the living room there is access to a large terrace; the most striking feature as soon as you enter. On this level, a bedroom at the back has a private corner terrace and there's a large bathroom. Upstairs, with a sloping ceiling, there are two more bedrooms. The larger of the two has a dressing room, dressing table and a cosy private terrace. Both share a large Travertine marble bathroom, just like the one on the main floor. Its distribution is ideal, it is filled with sun all day until sunset with all the colours of the sky, all year round, it dominates the surroundings from the height, just a short walk to the Club House, or a few minutes' drive to all the shops, services and the beach. In the basement of the building, this property has a large garage space and an adjacent storage room very close to the elevator. This magnificent flat is ideal for a family, the complex has several swimming pools, one of salt water. Magnetic keyless access is the only possible way to access the elevators, the gardens, pools, and buildings are always very well maintained. Along the Costa del Sol, Elviria is the place where peace and nature are still the leading players. Its beaches and dunes are of fine sand, forests and lush pinewoods surround the whole area, the Santa María Golf & Country Club leaves a green print with its ancient greens