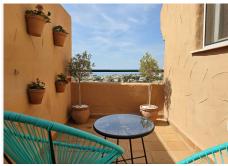

R4831561

REF# R4831561 600.000 €

| BEDS | BATHS | BUILT  | TERRACE |
|------|-------|--------|---------|
| 3    | 2     | 139 m² | 47 m²   |

This spacious, newly renovated, tastefully redecorated, corner penthouse apartment has spectacular views from the main floor and upstairs. On the main floor, the new gourmet kitchen is functional, modern and fully integrated into the living room. From both the kitchen and the living room there is access to a large terrace; the most striking feature as soon as you enter. On this level, a bedroom at the back has a private corner terrace and there's a large bathroom. Upstairs, with a sloping ceiling, there are two more bedrooms. The larger of the two has a dressing room, dressing table and a cosy private terrace. Both share a large Travertine marble bathroom, just like the one on the main floor. Its distribution is ideal, it is filled with sun all day until sunset with all the colours of the sky, all year round, it dominates the surroundings from the height, just a short walk to the Club House, or a few minutes' drive to all the shops, services and the beach. In the basement of the building, this property has a large garage space and an adjacent storage room very close to the elevator. This magnificent flat is ideal for a family, the complex has several swimming pools, one of salt water. Magnetic keyless access is the only possible way to access the elevators, the gardens, pools, and buildings are always very well maintained. Along the Costa del Sol, Elviria is the place where peace and nature are still the leading players. Its beaches and dunes are of fine sand, forests and lush pinewoods surround the whole area, the Santa María Golf & Country Club leaves a green print with its ancient greens