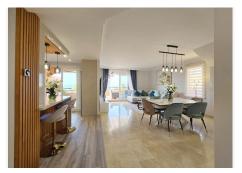

R4831561

REF# R4831561 600.000 €

| BEDS | BATHS | BUILT  | TERRACE |
|------|-------|--------|---------|
| 3    | 2     | 139 m² | 47 m²   |

This spacious, newly renovated, tastefully redecorated, corner penthouse apartment has spectacular views from the main floor and upstairs. On the main floor, the new gourmet kitchen is functional, modern and fully integrated into the living room. From both the kitchen and the living room there is access to a large terrace; the most striking feature as soon as you enter. On this level, a bedroom at the back has a private corner terrace and there's a large bathroom. Upstairs, with a sloping ceiling, there are two more bedrooms. The larger of the two has a dressing room, dressing table and a cosy private terrace. Both share a large Travertine marble bathroom, just like the one on the main floor. Its distribution is ideal, it is filled with sun all day until sunset with all the colours of the sky, all year round, it dominates the surroundings from the height, just a short walk to the Club House, or a few minutes' drive to all the shops, services and the beach. In the basement of the building, this property has a large garage space and an adjacent storage room very close to the elevator. This magnificent flat is ideal for a family, the complex has several swimming pools, one of salt water. Magnetic keyless access is the only possible way to access the elevators, the gardens, pools, and buildings are always very well maintained. Along the Costa del Sol, Elviria is the place where peace and nature are still the leading players. Its beaches and dunes are of fine sand, forests and lush pinewoods surround the whole area, the Santa María Golf & Country Club leaves a green print with its ancient greens