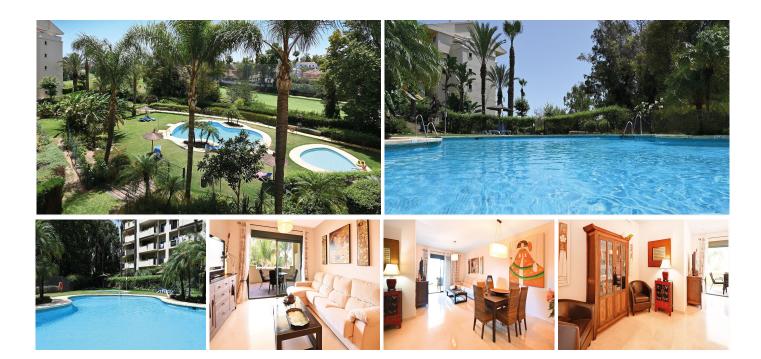

## R4926811

San Pedro de Alcántara

REF# R4926811 445.000 €

| BEDS | BATHS | BUILT  | TERRACE |
|------|-------|--------|---------|
| 2    | 2     | 120 m² | 21 m²   |

Exclusive apartment in the urbanization Guadalcántara Golf This elegant and bright apartment is located in the prestigious Guadalcántara Golf urbanization, one of the most sought-after residential complexes in San Pedro de Alcántara. The location combines tranquility, security and proximity to the main attractions of the Costa del Sol. The modern and bright two-bedroom apartment with southwest orientation is located in the exclusive Guadalcántara Golf urbanization in Guadalmina Alta in San Pedro de Alcántara. The apartment offers an open living and dining room with access to the private terrace through large sliding doors, a fully equipped kitchen with utility room, a guest room, a guest bathroom and a master bedroom with bathroom en-suite with direct access to the terrace. The apartment has a fully equipped kitchen with high-quality appliances such as a ceramic hob, oven, dishwasher, microwave and washing machine. Air conditioning, satellite TV, fast WiFi and an underground parking space with direct elevator access provide additional comfort. You can relax and enjoy the peace and quiet on the sunny terrace, which is equipped with a seating area. The Guadalcántara Golf urbanization is a quiet and secure residential complex that is perfect for comfortable living or as a holiday residence. The urbanization offers exclusive community facilities, including three swimming pools - one per building with a separate children's pool -, well-maintained sunbathing areas with sun loungers and umbrellas and a fully equipped gym. The location of this fantastic