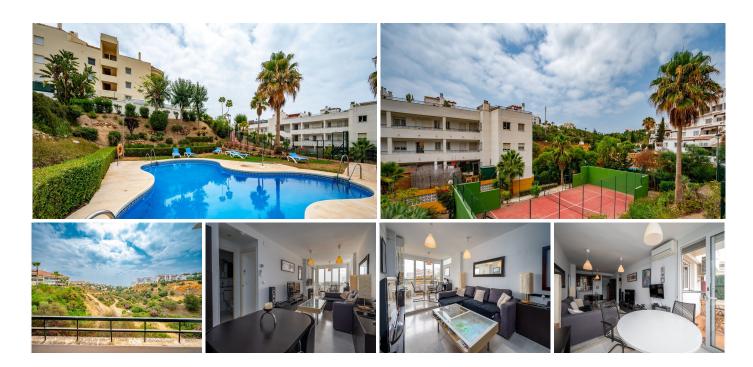

R4791388

Riviera del Sol

REF# R4791388 199.000 €

| BEDS | BATHS | BUILT | PLOT  | TERRACE |
|------|-------|-------|-------|---------|
| 2    | 1     | 70 m² | 40 m² | 6 m²    |

Situated in Riviera del Sol, this first floor apartment consists of a super lounge area where part of the terrace has been used to extend the lounge, a fitted kitchen, two double bedrooms, one full bathroom plus a terrace with lovely views overlooking the green valley down to the sea! Outside the front door there is a second very spacious private terrace area that currently has a well built shed on it plus plenty of space to enjoy relaxing with guests and having a BBQ on!. Included in the price are TWO parking spaces plus TWO storage rooms. The complex is well maintained and has a community pool plus a padel court. We have the keys!