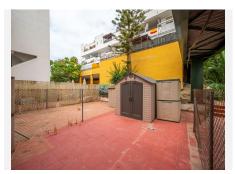

R4791388

Riviera del Sol

REF# R4791388 199.000 €

| BEDS | BATHS | BUILT | PLOT  | TERRACE |
|------|-------|-------|-------|---------|
| 2    | 1     | 70 m² | 40 m² | 6 m²    |

Situated in Riviera del Sol, this first floor apartment consists of a super lounge area where part of the terrace has been used to extend the lounge, a fitted kitchen, two double bedrooms, one full bathroom plus a terrace with lovely views overlooking the green valley down to the sea! Outside the front door there is a second very spacious private terrace area that currently has a well built shed on it plus plenty of space to enjoy relaxing with guests and having a BBQ on!. Included in the price are TWO parking spaces plus TWO storage rooms. The complex is well maintained and has a community pool plus a padel court. We have the keys!