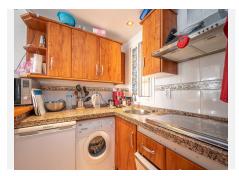

R4791388

Riviera del Sol

REF# R4791388 199.000 €

| BEDS | BATHS | BUILT | PLOT  | TERRACE |
|------|-------|-------|-------|---------|
| 2    | 1     | 70 m² | 40 m² | 6 m²    |

Situated in Riviera del Sol, this first floor apartment consists of a super lounge area where part of the terrace has been used to extend the lounge, a fitted kitchen, two double bedrooms, one full bathroom plus a terrace with lovely views overlooking the green valley down to the sea! Outside the front door there is a second very spacious private terrace area that currently has a well built shed on it plus plenty of space to enjoy relaxing with guests and having a BBQ on!. Included in the price are TWO parking spaces plus TWO storage rooms. The complex is well maintained and has a community pool plus a padel court. We have the keys!