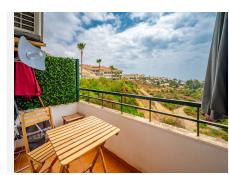

R4791388

Riviera del Sol

REF# R4791388 199.000 €

| BEDS | BATHS | BUILT | PLOT  | TERRACE |
|------|-------|-------|-------|---------|
| 2    | 1     | 70 m² | 40 m² | 6 m²    |

Situated in Riviera del Sol, this first floor apartment consists of a super lounge area where part of the terrace has been used to extend the lounge, a fitted kitchen, two double bedrooms, one full bathroom plus a terrace with lovely views overlooking the green valley down to the sea! Outside the front door there is a second very spacious private terrace area that currently has a well built shed on it plus plenty of space to enjoy relaxing with guests and having a BBQ on!. Included in the price are TWO parking spaces plus TWO storage rooms. The complex is well maintained and has a community pool plus a padel court. We have the keys!