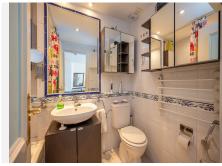

R4791388

Riviera del Sol

REF# R4791388 199.000 €

| BEDS | BATHS | BUILT | PLOT  | TERRACE |
|------|-------|-------|-------|---------|
| 2    | 1     | 70 m² | 40 m² | 6 m²    |

Situated in Riviera del Sol, this first floor apartment consists of a super lounge area where part of the terrace has been used to extend the lounge, a fitted kitchen, two double bedrooms, one full bathroom plus a terrace with lovely views overlooking the green valley down to the sea! Outside the front door there is a second very spacious private terrace area that currently has a well built shed on it plus plenty of space to enjoy relaxing with guests and having a BBQ on!. Included in the price are TWO parking spaces plus TWO storage rooms. The complex is well maintained and has a community pool plus a padel court. We have the keys!