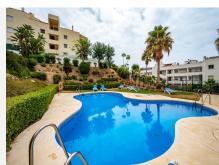

R4791388

Riviera del Sol

REF# R4791388 199.000 €

| BEDS | BATHS | BUILT | PLOT  | TERRACE |
|------|-------|-------|-------|---------|
| 2    | 1     | 70 m² | 40 m² | 6 m²    |

Situated in Riviera del Sol, this first floor apartment consists of a super lounge area where part of the terrace has been used to extend the lounge, a fitted kitchen, two double bedrooms, one full bathroom plus a terrace with lovely views overlooking the green valley down to the sea! Outside the front door there is a second very spacious private terrace area that currently has a well built shed on it plus plenty of space to enjoy relaxing with guests and having a BBQ on!. Included in the price are TWO parking spaces plus TWO storage rooms. The complex is well maintained and has a community pool plus a padel court. We have the keys!