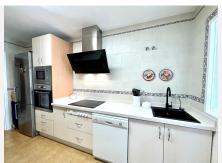

## R4883611

Fuengirola

REF# R4883611 459.000 €

| BEDS | BATHS | BUILT  | TERRACE |
|------|-------|--------|---------|
| 3    | 2     | 122 m² | 16 m²   |

Discover this spacious and fabulous property located in one of the best areas of Fuengirola, just steps from the Miramar shopping center, close to the beach, public transport, and only minutes from the city center. This semi-renovated apartment boasts 123 m<sup>2</sup> of built space, including a large 16 m<sup>2</sup> terrace with open views and a west-facing orientation, perfect for enjoying the sunsets. The property features 3 large bedrooms with built-in wardrobes and 2 full bathrooms. The bright living-dining room is equipped with air conditioning, ensuring comfort all year round. The kitchen is independent, fully equipped, and includes a convenient laundry room. The property is part of a complex with excellent community amenities, including a swimming pool, well-maintained gardens, and communal parking. Notable features include marble floors, Climalit windows that provide sound and thermal insulation, and a security door for added peace of mind. Community fees are only €90 per month, with an annual waste fee of €50 and an IBI of €666.16. This is a unique opportunity for those looking for a spacious home in a prime location in Fuengirola.