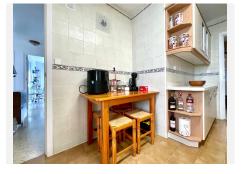

## R4883611

Fuengirola

REF# R4883611 459.000 €

| BEDS | BATHS | BUILT  | TERRACE |
|------|-------|--------|---------|
| 3    | 2     | 122 m² | 16 m²   |

Discover this spacious and fabulous property located in one of the best areas of Fuengirola, just steps from the Miramar shopping center, close to the beach, public transport, and only minutes from the city center. This semi-renovated apartment boasts 123 m<sup>2</sup> of built space, including a large 16 m<sup>2</sup> terrace with open views and a west-facing orientation, perfect for enjoying the sunsets. The property features 3 large bedrooms with built-in wardrobes and 2 full bathrooms. The bright living-dining room is equipped with air conditioning, ensuring comfort all year round. The kitchen is independent, fully equipped, and includes a convenient laundry room. The property is part of a complex with excellent community amenities, including a swimming pool, well-maintained gardens, and communal parking. Notable features include marble floors, Climalit windows that provide sound and thermal insulation, and a security door for added peace of mind. Community fees are only €90 per month, with an annual waste fee of €50 and an IBI of €666.16. This is a unique opportunity for those looking for a spacious home in a prime location in Fuengirola.