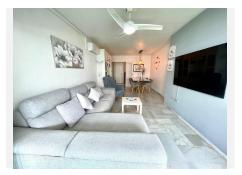

## R4883611

Fuengirola

REF# R4883611 459.000 €

| BEDS | BATHS | BUILT  | TERRACE |
|------|-------|--------|---------|
| 3    | 2     | 122 m² | 16 m²   |

Discover this spacious and fabulous property located in one of the best areas of Fuengirola, just steps from the Miramar shopping center, close to the beach, public transport, and only minutes from the city center. This semi-renovated apartment boasts 123 m<sup>2</sup> of built space, including a large 16 m<sup>2</sup> terrace with open views and a west-facing orientation, perfect for enjoying the sunsets. The property features 3 large bedrooms with built-in wardrobes and 2 full bathrooms. The bright living-dining room is equipped with air conditioning, ensuring comfort all year round. The kitchen is independent, fully equipped, and includes a convenient laundry room. The property is part of a complex with excellent community amenities, including a swimming pool, well-maintained gardens, and communal parking. Notable features include marble floors, Climalit windows that provide sound and thermal insulation, and a security door for added peace of mind. Community fees are only €90 per month, with an annual waste fee of €50 and an IBI of €666.16. This is a unique opportunity for those looking for a spacious home in a prime location in Fuengirola.