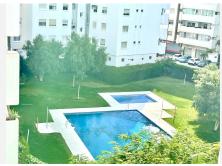

## R4883611

Fuengirola

REF# R4883611 459.000 €

| BEDS | BATHS | BUILT  | TERRACE |
|------|-------|--------|---------|
| 3    | 2     | 122 m² | 16 m²   |

Discover this spacious and fabulous property located in one of the best areas of Fuengirola, just steps from the Miramar shopping center, close to the beach, public transport, and only minutes from the city center. This semi-renovated apartment boasts 123 m<sup>2</sup> of built space, including a large 16 m<sup>2</sup> terrace with open views and a west-facing orientation, perfect for enjoying the sunsets. The property features 3 large bedrooms with built-in wardrobes and 2 full bathrooms. The bright living-dining room is equipped with air conditioning, ensuring comfort all year round. The kitchen is independent, fully equipped, and includes a convenient laundry room. The property is part of a complex with excellent community amenities, including a swimming pool, well-maintained gardens, and communal parking. Notable features include marble floors, Climalit windows that provide sound and thermal insulation, and a security door for added peace of mind. Community fees are only €90 per month, with an annual waste fee of €50 and an IBI of €666.16. This is a unique opportunity for those looking for a spacious home in a prime location in Fuengirola.