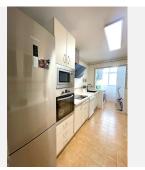

## R4883611

Fuengirola

REF# R4883611 459.000 €

| BEDS | BATHS | BUILT  | TERRACE |
|------|-------|--------|---------|
| 3    | 2     | 122 m² | 16 m²   |

Discover this spacious and fabulous property located in one of the best areas of Fuengirola, just steps from the Miramar shopping center, close to the beach, public transport, and only minutes from the city center. This semi-renovated apartment boasts 123 m<sup>2</sup> of built space, including a large 16 m<sup>2</sup> terrace with open views and a west-facing orientation, perfect for enjoying the sunsets. The property features 3 large bedrooms with built-in wardrobes and 2 full bathrooms. The bright living-dining room is equipped with air conditioning, ensuring comfort all year round. The kitchen is independent, fully equipped, and includes a convenient laundry room. The property is part of a complex with excellent community amenities, including a swimming pool, well-maintained gardens, and communal parking. Notable features include marble floors, Climalit windows that provide sound and thermal insulation, and a security door for added peace of mind. Community fees are only €90 per month, with an annual waste fee of €50 and an IBI of €666.16. This is a unique opportunity for those looking for a spacious home in a prime location in Fuengirola.