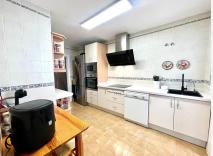

## R4883611

Fuengirola

REF# R4883611 459.000 €

| BEDS | BATHS | BUILT  | TERRACE |
|------|-------|--------|---------|
| 3    | 2     | 122 m² | 16 m²   |

Discover this spacious and fabulous property located in one of the best areas of Fuengirola, just steps from the Miramar shopping center, close to the beach, public transport, and only minutes from the city center. This semi-renovated apartment boasts 123 m<sup>2</sup> of built space, including a large 16 m<sup>2</sup> terrace with open views and a west-facing orientation, perfect for enjoying the sunsets. The property features 3 large bedrooms with built-in wardrobes and 2 full bathrooms. The bright living-dining room is equipped with air conditioning, ensuring comfort all year round. The kitchen is independent, fully equipped, and includes a convenient laundry room. The property is part of a complex with excellent community amenities, including a swimming pool, well-maintained gardens, and communal parking. Notable features include marble floors, Climalit windows that provide sound and thermal insulation, and a security door for added peace of mind. Community fees are only €90 per month, with an annual waste fee of €50 and an IBI of €666.16. This is a unique opportunity for those looking for a spacious home in a prime location in Fuengirola.