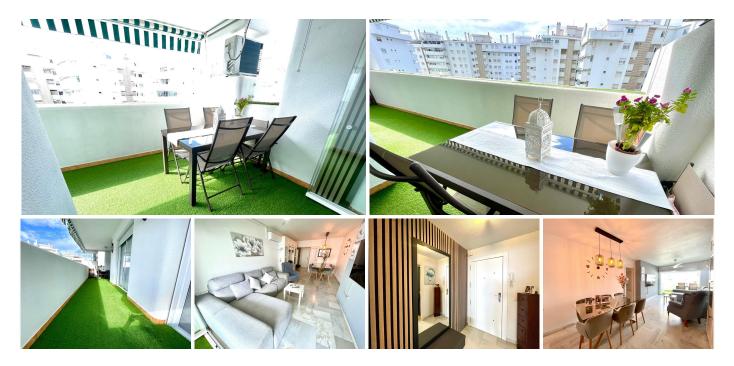

## R4883611

Fuengirola

REF# R4883611 459.000 €

| BEDS | BATHS | BUILT  | TERRACE |
|------|-------|--------|---------|
| 3    | 2     | 122 m² | 16 m²   |

Discover this spacious and fabulous property located in one of the best areas of Fuengirola, just steps from the Miramar shopping center, close to the beach, public transport, and only minutes from the city center. This semi-renovated apartment boasts 123 m<sup>2</sup> of built space, including a large 16 m<sup>2</sup> terrace with open views and a west-facing orientation, perfect for enjoying the sunsets. The property features 3 large bedrooms with built-in wardrobes and 2 full bathrooms. The bright living-dining room is equipped with air conditioning, ensuring comfort all year round. The kitchen is independent, fully equipped, and includes a convenient laundry room. The property is part of a complex with excellent community amenities, including a swimming pool, well-maintained gardens, and communal parking. Notable features include marble floors, Climalit windows that provide sound and thermal insulation, and a security door for added peace of mind. Community fees are only €90 per month, with an annual waste fee of €50 and an IBI of €666.16. This is a unique opportunity for those looking for a spacious home in a prime location in Fuengirola.