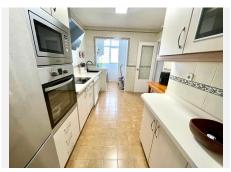

## R4883611

Fuengirola

REF# R4883611 459.000 €

| BEDS | BATHS | BUILT  | TERRACE |
|------|-------|--------|---------|
| 3    | 2     | 122 m² | 16 m²   |

Discover this spacious and fabulous property located in one of the best areas of Fuengirola, just steps from the Miramar shopping center, close to the beach, public transport, and only minutes from the city center. This semi-renovated apartment boasts 123 m<sup>2</sup> of built space, including a large 16 m<sup>2</sup> terrace with open views and a west-facing orientation, perfect for enjoying the sunsets. The property features 3 large bedrooms with built-in wardrobes and 2 full bathrooms. The bright living-dining room is equipped with air conditioning, ensuring comfort all year round. The kitchen is independent, fully equipped, and includes a convenient laundry room. The property is part of a complex with excellent community amenities, including a swimming pool, well-maintained gardens, and communal parking. Notable features include marble floors, Climalit windows that provide sound and thermal insulation, and a security door for added peace of mind. Community fees are only €90 per month, with an annual waste fee of €50 and an IBI of €666.16. This is a unique opportunity for those looking for a spacious home in a prime location in Fuengirola.