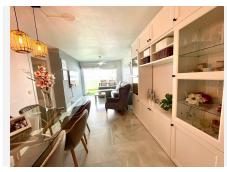

## R4883611

Fuengirola

REF# R4883611 459.000 €

| BEDS | BATHS | BUILT  | TERRACE |
|------|-------|--------|---------|
| 3    | 2     | 122 m² | 16 m²   |

Discover this spacious and fabulous property located in one of the best areas of Fuengirola, just steps from the Miramar shopping center, close to the beach, public transport, and only minutes from the city center. This semi-renovated apartment boasts 123 m<sup>2</sup> of built space, including a large 16 m<sup>2</sup> terrace with open views and a west-facing orientation, perfect for enjoying the sunsets. The property features 3 large bedrooms with built-in wardrobes and 2 full bathrooms. The bright living-dining room is equipped with air conditioning, ensuring comfort all year round. The kitchen is independent, fully equipped, and includes a convenient laundry room. The property is part of a complex with excellent community amenities, including a swimming pool, well-maintained gardens, and communal parking. Notable features include marble floors, Climalit windows that provide sound and thermal insulation, and a security door for added peace of mind. Community fees are only €90 per month, with an annual waste fee of €50 and an IBI of €666.16. This is a unique opportunity for those looking for a spacious home in a prime location in Fuengirola.