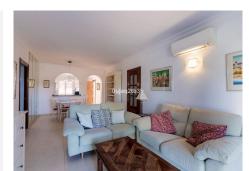

This two-bedroom two-baths ground floor with a large living room and a side sitting room can be easily turned back into a three-bedroom apartment. Its West orientation assures a great amount natural light adding to the convenience of being a ground floor with large terrace and direct access to the community gardens.

Spacious and beautifully appointed Master Bedroom, with ample natural light and a large closet for all your storage needs. The second bedroom is cozy and inviting, perfect for guests, children. The third bedroom was converted into a lounge where you can have your home-office or more.