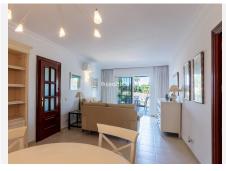

This two-bedroom two-baths ground floor with a large living room and a side sitting room can be easily turned back into a three-bedroom apartment. Its West orientation assures a great amount natural light adding to the convenience of being a ground floor with large terrace and direct access to the community gardens.

Spacious and beautifully appointed Master Bedroom, with ample natural light and a large closet for all your storage needs. The second bedroom is cozy and inviting, perfect for guests, children. The third bedroom was converted into a lounge where you can have your home-office or more.