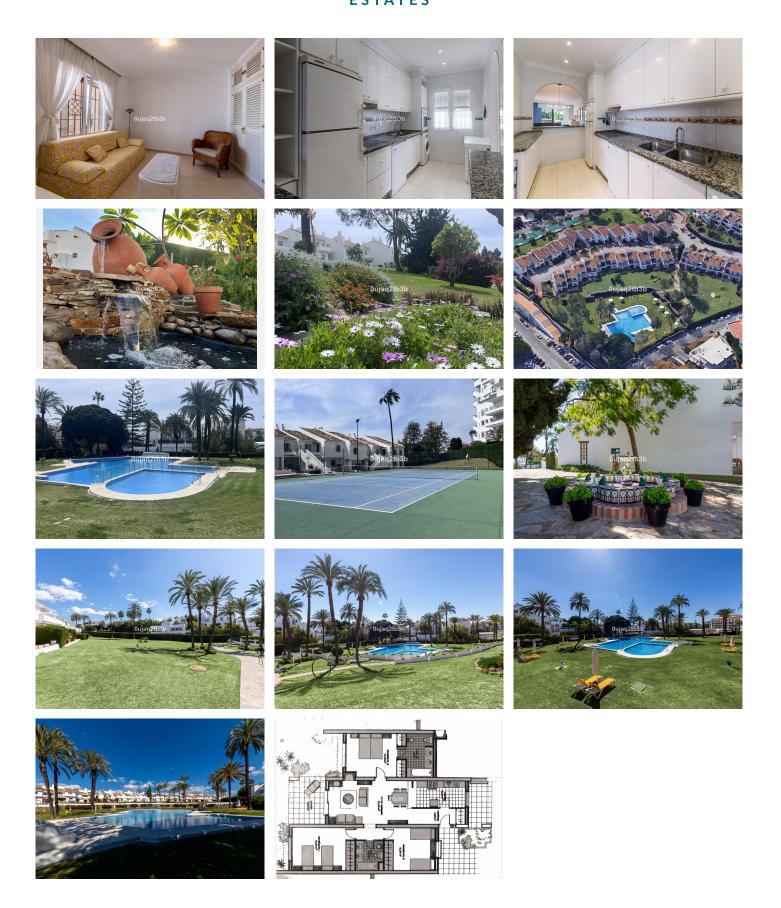

Perfectly situated near a renowned casino, this apartment offers unparalleled convenience. It is within proximity to major shopping centers, fine dining restaurants, top-rated schools, and efficient public transportation. The central location also provides easy access to major highways, making commuting effortless. The closed gated complex offers security and tranquility with large gardens, two pools and tennis court.

Swimming Pool: Access to a magnificent pool area with sun loungers and landscaped gardens, perfect for relaxation and leisure.

Tennis Courts: Well-maintained tennis courts available for residents, ideal for both recreational and serious players.

Secure parking facilities for residents and guests.