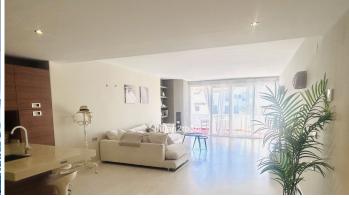

## R4860304

Puerto Banús

REF# R4860304 1.250.000 €

| BEDS | BATHS | BUILT  | TERRACE |
|------|-------|--------|---------|
| 3    | 2     | 127 m² | 15 m²   |

Apartment in the prestigious Puerto Banús marina, offering stunning views of the city and the harbor, where some of the world's most exclusive yachts are moored. This property is located in a building with access to a restricted area of the port and features an elevator. The apartment comprises a bright living room that opens onto an east-facing terrace, providing views of the Avenida Playas de Duque and the marina. Additionally, it features an elegant dining room, also with access to the terrace. The kitchen is fully equipped with high-end appliances, ensuring an exceptional culinary experience. It includes a master bedroom with an en-suite bathroom, two additional bedrooms, and a full bathroom. The building offers an elevator and underground parking. The property is equipped with air conditioning, built-in wardrobes, and double-glazed windows. A spacious apartment that combines comfort and exclusivity, situated just steps away from all amenities!