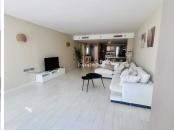

## R4860304

Puerto Banús

REF# R4860304 1.250.000 €

| BEDS | BATHS | BUILT  | TERRACE |
|------|-------|--------|---------|
| 3    | 2     | 127 m² | 15 m²   |

Apartment in the prestigious Puerto Banús marina, offering stunning views of the city and the harbor, where some of the world's most exclusive yachts are moored. This property is located in a building with access to a restricted area of the port and features an elevator. The apartment comprises a bright living room that opens onto an east-facing terrace, providing views of the Avenida Playas de Duque and the marina. Additionally, it features an elegant dining room, also with access to the terrace. The kitchen is fully equipped with high-end appliances, ensuring an exceptional culinary experience. It includes a master bedroom with an en-suite bathroom, two additional bedrooms, and a full bathroom. The building offers an elevator and underground parking. The property is equipped with air conditioning, built-in wardrobes, and double-glazed windows. A spacious apartment that combines comfort and exclusivity, situated just steps away from all amenities!