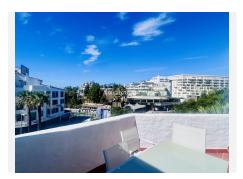

## R4860304

Puerto Banús

REF# R4860304 1.250.000 €

| BEDS | BATHS | BUILT  | TERRACE |
|------|-------|--------|---------|
| 3    | 2     | 127 m² | 15 m²   |

Apartment in the prestigious Puerto Banús marina, offering stunning views of the city and the harbor, where some of the world's most exclusive yachts are moored. This property is located in a building with access to a restricted area of the port and features an elevator. The apartment comprises a bright living room that opens onto an east-facing terrace, providing views of the Avenida Playas de Duque and the marina. Additionally, it features an elegant dining room, also with access to the terrace. The kitchen is fully equipped with high-end appliances, ensuring an exceptional culinary experience. It includes a master bedroom with an en-suite bathroom, two additional bedrooms, and a full bathroom. The building offers an elevator and underground parking. The property is equipped with air conditioning, built-in wardrobes, and double-glazed windows. A spacious apartment that combines comfort and exclusivity, situated just steps away from all amenities!