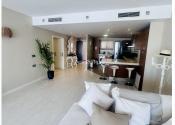

## R4860304

Puerto Banús

REF# R4860304 1.250.000 €

| BEDS | BATHS | BUILT  | TERRACE |
|------|-------|--------|---------|
| 3    | 2     | 127 m² | 15 m²   |

Apartment in the prestigious Puerto Banús marina, offering stunning views of the city and the harbor, where some of the world's most exclusive yachts are moored. This property is located in a building with access to a restricted area of the port and features an elevator. The apartment comprises a bright living room that opens onto an east-facing terrace, providing views of the Avenida Playas de Duque and the marina. Additionally, it features an elegant dining room, also with access to the terrace. The kitchen is fully equipped with high-end appliances, ensuring an exceptional culinary experience. It includes a master bedroom with an en-suite bathroom, two additional bedrooms, and a full bathroom. The building offers an elevator and underground parking. The property is equipped with air conditioning, built-in wardrobes, and double-glazed windows. A spacious apartment that combines comfort and exclusivity, situated just steps away from all amenities!