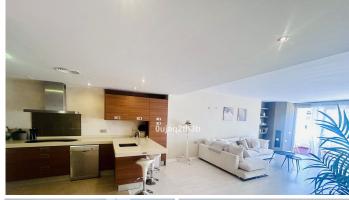

## R4860304

Puerto Banús

REF# R4860304 1.250.000 €

| BEDS | BATHS | BUILT  | TERRACE |
|------|-------|--------|---------|
| 3    | 2     | 127 m² | 15 m²   |

Apartment in the prestigious Puerto Banús marina, offering stunning views of the city and the harbor, where some of the world's most exclusive yachts are moored. This property is located in a building with access to a restricted area of the port and features an elevator. The apartment comprises a bright living room that opens onto an east-facing terrace, providing views of the Avenida Playas de Duque and the marina. Additionally, it features an elegant dining room, also with access to the terrace. The kitchen is fully equipped with high-end appliances, ensuring an exceptional culinary experience. It includes a master bedroom with an en-suite bathroom, two additional bedrooms, and a full bathroom. The building offers an elevator and underground parking. The property is equipped with air conditioning, built-in wardrobes, and double-glazed windows. A spacious apartment that combines comfort and exclusivity, situated just steps away from all amenities!