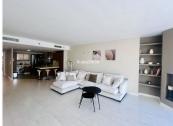

## R4860304

Puerto Banús

REF# R4860304 1.250.000 €

| BEDS | BATHS | BUILT  | TERRACE |
|------|-------|--------|---------|
| 3    | 2     | 127 m² | 15 m²   |

Apartment in the prestigious Puerto Banús marina, offering stunning views of the city and the harbor, where some of the world's most exclusive yachts are moored. This property is located in a building with access to a restricted area of the port and features an elevator. The apartment comprises a bright living room that opens onto an east-facing terrace, providing views of the Avenida Playas de Duque and the marina. Additionally, it features an elegant dining room, also with access to the terrace. The kitchen is fully equipped with high-end appliances, ensuring an exceptional culinary experience. It includes a master bedroom with an en-suite bathroom, two additional bedrooms, and a full bathroom. The building offers an elevator and underground parking. The property is equipped with air conditioning, built-in wardrobes, and double-glazed windows. A spacious apartment that combines comfort and exclusivity, situated just steps away from all amenities!