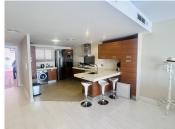

## R4860304

Puerto Banús

REF# R4860304 1.250.000 €

| BEDS | BATHS | BUILT  | TERRACE |
|------|-------|--------|---------|
| 3    | 2     | 127 m² | 15 m²   |

Apartment in the prestigious Puerto Banús marina, offering stunning views of the city and the harbor, where some of the world's most exclusive yachts are moored. This property is located in a building with access to a restricted area of the port and features an elevator. The apartment comprises a bright living room that opens onto an east-facing terrace, providing views of the Avenida Playas de Duque and the marina. Additionally, it features an elegant dining room, also with access to the terrace. The kitchen is fully equipped with high-end appliances, ensuring an exceptional culinary experience. It includes a master bedroom with an en-suite bathroom, two additional bedrooms, and a full bathroom. The building offers an elevator and underground parking. The property is equipped with air conditioning, built-in wardrobes, and double-glazed windows. A spacious apartment that combines comfort and exclusivity, situated just steps away from all amenities!