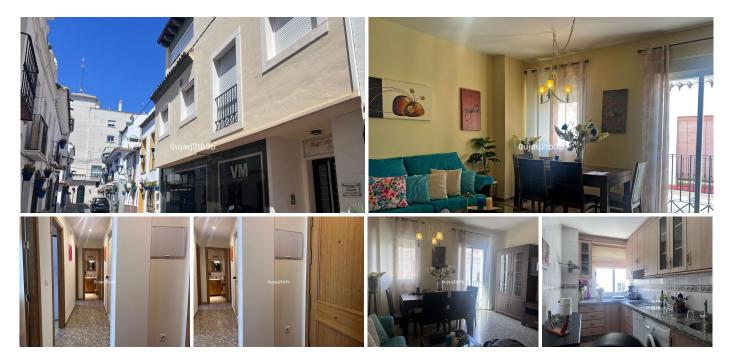

## R4708633 Sestepona

REF# R4708633 361.000 €

| BEDS | BATHS | BUILT |
|------|-------|-------|
| 2    | 2     | 86 m² |

New to the market. Very nice apartment in the center of Estepona ready to move in. Offers 2 bedrooms, two baths, ample living room and kitchen with lots of natural light. Kitchen could be easily open to the living. There is a large storage room in the apartment. The property is perfectly located surrounded by all services and amenities and public parking just meters away from the entrance. Building with only six properties. Very good qualities and specifications. Ample interior doors for easy access with wheelchairs. Marble floors in very good conditions. Hot/cold air-conditioning system. No need of owning a car having this property. Just 5 minutes walk to the beach. There are schools, shops, restaurants and more around the property.