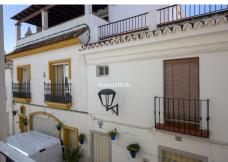

## R4708633 Sestepona

REF# R4708633 361.000 €

| BEDS | BATHS | BUILT |
|------|-------|-------|
| 2    | 2     | 86 m² |

New to the market. Very nice apartment in the center of Estepona ready to move in. Offers 2 bedrooms, two baths, ample living room and kitchen with lots of natural light. Kitchen could be easily open to the living. There is a large storage room in the apartment. The property is perfectly located surrounded by all services and amenities and public parking just meters away from the entrance. Building with only six properties. Very good qualities and specifications. Ample interior doors for easy access with wheelchairs. Marble floors in very good conditions. Hot/cold air-conditioning system. No need of owning a car having this property. Just 5 minutes walk to the beach. There are schools, shops, restaurants and more around the property.