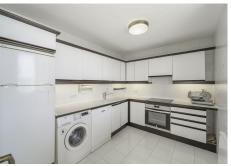

## R4896097 • Guadalmina Alta REF# R4896097 460.000 €

| BEDS | BATHS | BUILT  | TERRACE |
|------|-------|--------|---------|
| 2    | 2     | 145 m² | 30 m²   |

Spectacular frontline golf apartment with sea views in Guadalmina Alta. This spacious and bright twobedroom apartment, with the possibility of a third, is located in one of the most exclusive areas of the Costa del Sol, Guadalmina Alta. With 2 full bathrooms and a fully equipped kitchen, this home offers comfort and elegance in every corner. In addition, it has a storage room ideal for extra storage. The generously sized living-dining room is bathed in natural light throughout the day thanks to its large windows. From here you can access an impressive double-room terrace: a glazed part that allows you to enjoy the views even on windy or cold days, and another outdoor area perfect for relaxing under the Mediterranean sun. The views from the terrace are simply unrivalled: on the front line of the Royal Guadalmina Golf Club and with the sea as a backdrop, creating a peaceful and privileged environment. The apartment is part of a gated community with exclusive parking for residents, spacious gardens for strolling or relaxing, and with the added convenience of a concierge who lives in the building, available 24 hours a day. Located just a few steps from the Real Club de Golf Guadalmina and a few minutes by car from San Pedro Alcántara, Puerto Banús, Marbella or Estepona, this apartment is ideal both as a permanent residence and as an investment to enjoy the vibrant life on the Costa del Sol.