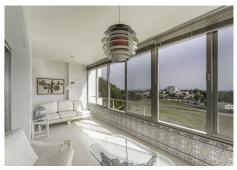

## R4896097 • Guadalmina Alta REF# R4896097 460.000 €

| BEDS | BATHS | BUILT  | TERRACE |
|------|-------|--------|---------|
| 2    | 2     | 145 m² | 30 m²   |

Spectacular frontline golf apartment with sea views in Guadalmina Alta. This spacious and bright twobedroom apartment, with the possibility of a third, is located in one of the most exclusive areas of the Costa del Sol, Guadalmina Alta. With 2 full bathrooms and a fully equipped kitchen, this home offers comfort and elegance in every corner. In addition, it has a storage room ideal for extra storage. The generously sized living-dining room is bathed in natural light throughout the day thanks to its large windows. From here you can access an impressive double-room terrace: a glazed part that allows you to enjoy the views even on windy or cold days, and another outdoor area perfect for relaxing under the Mediterranean sun. The views from the terrace are simply unrivalled: on the front line of the Royal Guadalmina Golf Club and with the sea as a backdrop, creating a peaceful and privileged environment. The apartment is part of a gated community with exclusive parking for residents, spacious gardens for strolling or relaxing, and with the added convenience of a concierge who lives in the building, available 24 hours a day. Located just a few steps from the Real Club de Golf Guadalmina and a few minutes by car from San Pedro Alcántara, Puerto Banús, Marbella or Estepona, this apartment is ideal both as a permanent residence and as an investment to enjoy the vibrant life on the Costa del Sol.