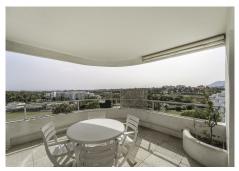

## R4896097 • Guadalmina Alta REF# R4896097 460.000 €

| BEDS | BATHS | BUILT  | TERRACE |
|------|-------|--------|---------|
| 2    | 2     | 145 m² | 30 m²   |

Spectacular frontline golf apartment with sea views in Guadalmina Alta. This spacious and bright twobedroom apartment, with the possibility of a third, is located in one of the most exclusive areas of the Costa del Sol, Guadalmina Alta. With 2 full bathrooms and a fully equipped kitchen, this home offers comfort and elegance in every corner. In addition, it has a storage room ideal for extra storage. The generously sized living-dining room is bathed in natural light throughout the day thanks to its large windows. From here you can access an impressive double-room terrace: a glazed part that allows you to enjoy the views even on windy or cold days, and another outdoor area perfect for relaxing under the Mediterranean sun. The views from the terrace are simply unrivalled: on the front line of the Royal Guadalmina Golf Club and with the sea as a backdrop, creating a peaceful and privileged environment. The apartment is part of a gated community with exclusive parking for residents, spacious gardens for strolling or relaxing, and with the added convenience of a concierge who lives in the building, available 24 hours a day. Located just a few steps from the Real Club de Golf Guadalmina and a few minutes by car from San Pedro Alcántara, Puerto Banús, Marbella or Estepona, this apartment is ideal both as a permanent residence and as an investment to enjoy the vibrant life on the Costa del Sol.