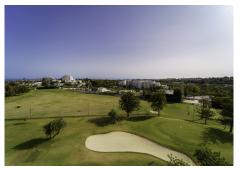

## R4896097 • Guadalmina Alta REF# R4896097 460.000 €

| BEDS | BATHS | BUILT  | TERRACE |
|------|-------|--------|---------|
| 2    | 2     | 145 m² | 30 m²   |

Spectacular frontline golf apartment with sea views in Guadalmina Alta. This spacious and bright twobedroom apartment, with the possibility of a third, is located in one of the most exclusive areas of the Costa del Sol, Guadalmina Alta. With 2 full bathrooms and a fully equipped kitchen, this home offers comfort and elegance in every corner. In addition, it has a storage room ideal for extra storage. The generously sized living-dining room is bathed in natural light throughout the day thanks to its large windows. From here you can access an impressive double-room terrace: a glazed part that allows you to enjoy the views even on windy or cold days, and another outdoor area perfect for relaxing under the Mediterranean sun. The views from the terrace are simply unrivalled: on the front line of the Royal Guadalmina Golf Club and with the sea as a backdrop, creating a peaceful and privileged environment. The apartment is part of a gated community with exclusive parking for residents, spacious gardens for strolling or relaxing, and with the added convenience of a concierge who lives in the building, available 24 hours a day. Located just a few steps from the Real Club de Golf Guadalmina and a few minutes by car from San Pedro Alcántara, Puerto Banús, Marbella or Estepona, this apartment is ideal both as a permanent residence and as an investment to enjoy the vibrant life on the Costa del Sol.