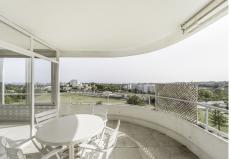

## R4896097 • Guadalmina Alta REF# R4896097 460.000 €

| BEDS | BATHS | BUILT  | TERRACE |
|------|-------|--------|---------|
| 2    | 2     | 145 m² | 30 m²   |

Spectacular frontline golf apartment with sea views in Guadalmina Alta. This spacious and bright twobedroom apartment, with the possibility of a third, is located in one of the most exclusive areas of the Costa del Sol, Guadalmina Alta. With 2 full bathrooms and a fully equipped kitchen, this home offers comfort and elegance in every corner. In addition, it has a storage room ideal for extra storage. The generously sized living-dining room is bathed in natural light throughout the day thanks to its large windows. From here you can access an impressive double-room terrace: a glazed part that allows you to enjoy the views even on windy or cold days, and another outdoor area perfect for relaxing under the Mediterranean sun. The views from the terrace are simply unrivalled: on the front line of the Royal Guadalmina Golf Club and with the sea as a backdrop, creating a peaceful and privileged environment. The apartment is part of a gated community with exclusive parking for residents, spacious gardens for strolling or relaxing, and with the added convenience of a concierge who lives in the building, available 24 hours a day. Located just a few steps from the Real Club de Golf Guadalmina and a few minutes by car from San Pedro Alcántara, Puerto Banús, Marbella or Estepona, this apartment is ideal both as a permanent residence and as an investment to enjoy the vibrant life on the Costa del Sol.