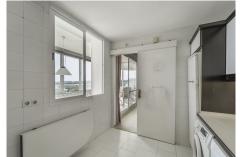

## R4896097 • Guadalmina Alta REF# R4896097 460.000 €

| BEDS | BATHS | BUILT  | TERRACE |
|------|-------|--------|---------|
| 2    | 2     | 145 m² | 30 m²   |

Spectacular frontline golf apartment with sea views in Guadalmina Alta. This spacious and bright twobedroom apartment, with the possibility of a third, is located in one of the most exclusive areas of the Costa del Sol, Guadalmina Alta. With 2 full bathrooms and a fully equipped kitchen, this home offers comfort and elegance in every corner. In addition, it has a storage room ideal for extra storage. The generously sized living-dining room is bathed in natural light throughout the day thanks to its large windows. From here you can access an impressive double-room terrace: a glazed part that allows you to enjoy the views even on windy or cold days, and another outdoor area perfect for relaxing under the Mediterranean sun. The views from the terrace are simply unrivalled: on the front line of the Royal Guadalmina Golf Club and with the sea as a backdrop, creating a peaceful and privileged environment. The apartment is part of a gated community with exclusive parking for residents, spacious gardens for strolling or relaxing, and with the added convenience of a concierge who lives in the building, available 24 hours a day. Located just a few steps from the Real Club de Golf Guadalmina and a few minutes by car from San Pedro Alcántara, Puerto Banús, Marbella or Estepona, this apartment is ideal both as a permanent residence and as an investment to enjoy the vibrant life on the Costa del Sol.