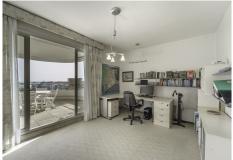

## R4896097 • Guadalmina Alta REF# R4896097 460.000 €

| BEDS | BATHS | BUILT  | TERRACE |
|------|-------|--------|---------|
| 2    | 2     | 145 m² | 30 m²   |

Spectacular frontline golf apartment with sea views in Guadalmina Alta. This spacious and bright twobedroom apartment, with the possibility of a third, is located in one of the most exclusive areas of the Costa del Sol, Guadalmina Alta. With 2 full bathrooms and a fully equipped kitchen, this home offers comfort and elegance in every corner. In addition, it has a storage room ideal for extra storage. The generously sized living-dining room is bathed in natural light throughout the day thanks to its large windows. From here you can access an impressive double-room terrace: a glazed part that allows you to enjoy the views even on windy or cold days, and another outdoor area perfect for relaxing under the Mediterranean sun. The views from the terrace are simply unrivalled: on the front line of the Royal Guadalmina Golf Club and with the sea as a backdrop, creating a peaceful and privileged environment. The apartment is part of a gated community with exclusive parking for residents, spacious gardens for strolling or relaxing, and with the added convenience of a concierge who lives in the building, available 24 hours a day. Located just a few steps from the Real Club de Golf Guadalmina and a few minutes by car from San Pedro Alcántara, Puerto Banús, Marbella or Estepona, this apartment is ideal both as a permanent residence and as an investment to enjoy the vibrant life on the Costa del Sol.