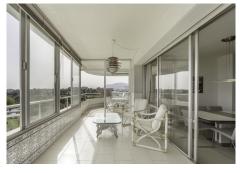

## R4896097 • Guadalmina Alta REF# R4896097 460.000 €

| BEDS | BATHS | BUILT  | TERRACE |
|------|-------|--------|---------|
| 2    | 2     | 145 m² | 30 m²   |

Spectacular frontline golf apartment with sea views in Guadalmina Alta. This spacious and bright twobedroom apartment, with the possibility of a third, is located in one of the most exclusive areas of the Costa del Sol, Guadalmina Alta. With 2 full bathrooms and a fully equipped kitchen, this home offers comfort and elegance in every corner. In addition, it has a storage room ideal for extra storage. The generously sized living-dining room is bathed in natural light throughout the day thanks to its large windows. From here you can access an impressive double-room terrace: a glazed part that allows you to enjoy the views even on windy or cold days, and another outdoor area perfect for relaxing under the Mediterranean sun. The views from the terrace are simply unrivalled: on the front line of the Royal Guadalmina Golf Club and with the sea as a backdrop, creating a peaceful and privileged environment. The apartment is part of a gated community with exclusive parking for residents, spacious gardens for strolling or relaxing, and with the added convenience of a concierge who lives in the building, available 24 hours a day. Located just a few steps from the Real Club de Golf Guadalmina and a few minutes by car from San Pedro Alcántara, Puerto Banús, Marbella or Estepona, this apartment is ideal both as a permanent residence and as an investment to enjoy the vibrant life on the Costa del Sol.