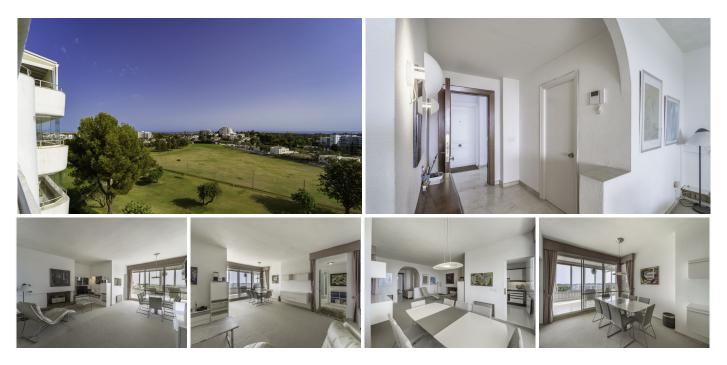

## R4896097 • Guadalmina Alta REF# R4896097 460.000 €

| BEDS | BATHS | BUILT  | TERRACE |
|------|-------|--------|---------|
| 2    | 2     | 145 m² | 30 m²   |

Spectacular frontline golf apartment with sea views in Guadalmina Alta. This spacious and bright twobedroom apartment, with the possibility of a third, is located in one of the most exclusive areas of the Costa del Sol, Guadalmina Alta. With 2 full bathrooms and a fully equipped kitchen, this home offers comfort and elegance in every corner. In addition, it has a storage room ideal for extra storage. The generously sized living-dining room is bathed in natural light throughout the day thanks to its large windows. From here you can access an impressive double-room terrace: a glazed part that allows you to enjoy the views even on windy or cold days, and another outdoor area perfect for relaxing under the Mediterranean sun. The views from the terrace are simply unrivalled: on the front line of the Royal Guadalmina Golf Club and with the sea as a backdrop, creating a peaceful and privileged environment. The apartment is part of a gated community with exclusive parking for residents, spacious gardens for strolling or relaxing, and with the added convenience of a concierge who lives in the building, available 24 hours a day. Located just a few steps from the Real Club de Golf Guadalmina and a few minutes by car from San Pedro Alcántara, Puerto Banús, Marbella or Estepona, this apartment is ideal both as a permanent residence and as an investment to enjoy the vibrant life on the Costa del Sol.