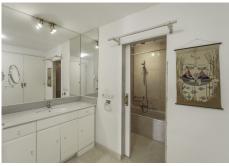

## R4896097 • Guadalmina Alta REF# R4896097 460.000 €

| BEDS | BATHS | BUILT  | TERRACE |
|------|-------|--------|---------|
| 2    | 2     | 145 m² | 30 m²   |

Spectacular frontline golf apartment with sea views in Guadalmina Alta. This spacious and bright twobedroom apartment, with the possibility of a third, is located in one of the most exclusive areas of the Costa del Sol, Guadalmina Alta. With 2 full bathrooms and a fully equipped kitchen, this home offers comfort and elegance in every corner. In addition, it has a storage room ideal for extra storage. The generously sized living-dining room is bathed in natural light throughout the day thanks to its large windows. From here you can access an impressive double-room terrace: a glazed part that allows you to enjoy the views even on windy or cold days, and another outdoor area perfect for relaxing under the Mediterranean sun. The views from the terrace are simply unrivalled: on the front line of the Royal Guadalmina Golf Club and with the sea as a backdrop, creating a peaceful and privileged environment. The apartment is part of a gated community with exclusive parking for residents, spacious gardens for strolling or relaxing, and with the added convenience of a concierge who lives in the building, available 24 hours a day. Located just a few steps from the Real Club de Golf Guadalmina and a few minutes by car from San Pedro Alcántara, Puerto Banús, Marbella or Estepona, this apartment is ideal both as a permanent residence and as an investment to enjoy the vibrant life on the Costa del Sol.