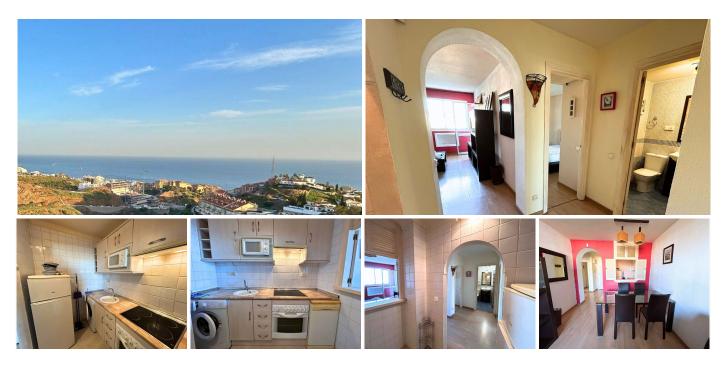

## R4934107 Torrequebrada REF# R4934107 186.000 €

BEDS

BATHS

1

BUILT

57 m²

This cozy apartment, located on a middle floor in Torreblanca, is ideal for those seeking peace, comfort, and spectacular views. Thanks to its east orientation, the apartment enjoys excellent natural light throughout the day. The property features an independent kitchen and a spacious living-dining room with large windows offering stunning sea and mountain views. In addition, the living room has access to a small balcony with panoramic views, perfect for enjoying the surroundings. The apartment has one bedroom with a built-in wardrobe and a safe, as well as a full bathroom with a shower. The building is in excellent condition and is well-maintained. The community offers parking with an automatic barrier, a communal pool, and a security system with cameras. The monthly community fee is €75, the IBI is €200 per year (including waste costs), and water consumption is only €3 per month. Don't miss the opportunity to live in a peaceful, well-connected environment with all services at your doorstep. Come and see it! We inform you that our agency's professional fees are already included in the sale price, so you don't need to pay any management or real estate advisory fees. In compliance with the Junta de Andalucía Decree 218/2005 of October 11th, clients are informed that notarial, registration, and VAT costs are not included in the price. We remind you that as a consumer, you have the right to be informed and receive the corresponding documentation, depending on the case, in accordance with the provisions of the "Decree 218/05 of October 11th, regulating the Consumer +34 951 123 083 | +44 (0)330 179 8687 | info@idiliqestates.com Local 28, Edificio D, Centro de Negocios Puerta de Banús, N-340, Km 175, 29660 Nueva Andlaucia