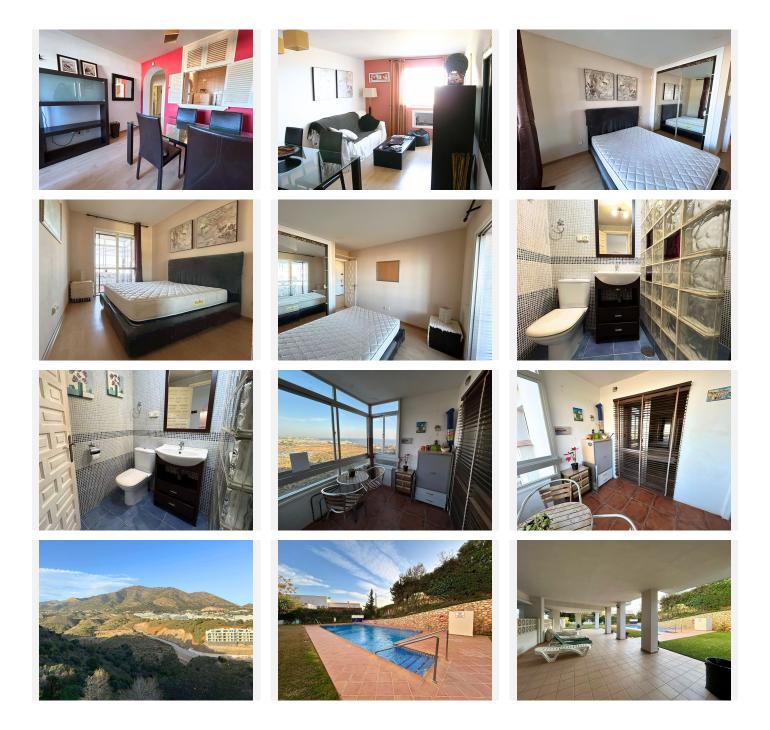

## R4934107 Torrequebrada REF# R4934107 186.000 €

BEDS

BATHS

1

BUILT

57 m²

This cozy apartment, located on a middle floor in Torreblanca, is ideal for those seeking peace, comfort, and spectacular views. Thanks to its east orientation, the apartment enjoys excellent natural light throughout the day. The property features an independent kitchen and a spacious living-dining room with large windows offering stunning sea and mountain views. In addition, the living room has access to a small balcony with panoramic views, perfect for enjoying the surroundings. The apartment has one bedroom with a built-in wardrobe and a safe, as well as a full bathroom with a shower. The building is in excellent condition and is well-maintained. The community offers parking with an automatic barrier, a communal pool, and a security system with cameras. The monthly community fee is €75, the IBI is €200 per year (including waste costs), and water consumption is only €3 per month. Don't miss the opportunity to live in a peaceful, well-connected environment with all services at your doorstep. Come and see it! We inform you that our agency's professional fees are already included in the sale price, so you don't need to pay any management or real estate advisory fees. In compliance with the Junta de Andalucía Decree 218/2005 of October 11th, clients are informed that notarial, registration, and VAT costs are not included in the price. We remind you that as a consumer, you have the right to be informed and receive the corresponding documentation, depending on the case, in accordance with the provisions of the "Decree 218/05 of October 11th, regulating the Consumer +34 951 123 083 | +44 (0)330 179 8687 | info@idiliqestates.com Local 28, Edificio D, Centro de Negocios Puerta de Banús, N-340, Km 175, 29660 Nueva Andlaucia