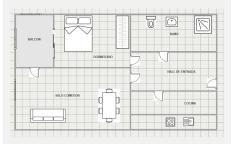

## R4934107 Torrequebrada REF# R4934107 186.000 €

BEDS

BATHS

1

BUILT

57 m²

This cozy apartment, located on a middle floor in Torreblanca, is ideal for those seeking peace, comfort, and spectacular views. Thanks to its east orientation, the apartment enjoys excellent natural light throughout the day. The property features an independent kitchen and a spacious living-dining room with large windows offering stunning sea and mountain views. In addition, the living room has access to a small balcony with panoramic views, perfect for enjoying the surroundings. The apartment has one bedroom with a built-in wardrobe and a safe, as well as a full bathroom with a shower. The building is in excellent condition and is well-maintained. The community offers parking with an automatic barrier, a communal pool, and a security system with cameras. The monthly community fee is €75, the IBI is €200 per year (including waste costs), and water consumption is only €3 per month. Don't miss the opportunity to live in a peaceful, well-connected environment with all services at your doorstep. Come and see it! We inform you that our agency's professional fees are already included in the sale price, so you don't need to pay any management or real estate advisory fees. In compliance with the Junta de Andalucía Decree 218/2005 of October 11th, clients are informed that notarial, registration, and VAT costs are not included in the price. We remind you that as a consumer, you have the right to be informed and receive the corresponding documentation, depending on the case, in accordance with the provisions of the "Decree 218/05 of October 11th, regulating the Consumer +34 951 123 083 | +44 (0)330 179 8687 | info@idiliqestates.com Local 28, Edificio D, Centro de Negocios Puerta de Banús, N-340, Km 175, 29660 Nueva Andlaucia