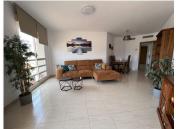

R4889110

• La Cala Hills

REF# R4889110 325.000 €

| BEDS | BATHS | BUILT  | TERRACE |
|------|-------|--------|---------|
| 2    | 2     | 121 m² | 91 m²   |

We are thrilled to present this stunning, spacious corner apartment in the sought-after La Cala Hills. Boasting an expansive 90 m² terrace, this impeccably maintained two-bedroom, two-bathroom property offers the perfect blend of comfort, style, and convenience. Upon entering, you are welcomed by a bright reception area that flows into the open-plan lounge and dining area, with direct access to the large terrace – perfect for entertaining or simply enjoying the panoramic views. Straight infront of you, you'll find a fully fitted kitchen, while the right leads to the private sleeping quarters. Both bedrooms feature large open walk-in closets with abundant storage space, and the master suite includes its own ensuite bathroom for added comfort and privacy. Shower and baths available. The apartment is situated in a well-maintained, mostly residential community that offers fantastic amenities, including two swimming pools, a children's play area, and a padel court, all surrounded by lush green grass and mature trees. Additionally, the property includes a private parking space and a storage room, with direct lift access to your front door, ensuring convenience and ease. The furniture as seen in the advertisement is included in the listing price, as is the parking and storage. All rooms leads out onto the expansive terrace with sliding doors. La Cala Hills offers an exceptional lifestyle with so much to enjoy right on your doorstep. Families will appreciate the proximity to St. Anthony's private British school, just a stone's throw away, while the area is brimming with restaurants,