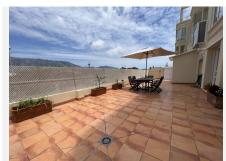

R4889110

• La Cala Hills

REF# R4889110 325.000 €

| BEDS | BATHS | BUILT  | TERRACE |
|------|-------|--------|---------|
| 2    | 2     | 121 m² | 91 m²   |

We are thrilled to present this stunning, spacious corner apartment in the sought-after La Cala Hills. Boasting an expansive 90 m² terrace, this impeccably maintained two-bedroom, two-bathroom property offers the perfect blend of comfort, style, and convenience. Upon entering, you are welcomed by a bright reception area that flows into the open-plan lounge and dining area, with direct access to the large terrace – perfect for entertaining or simply enjoying the panoramic views. Straight infront of you, you'll find a fully fitted kitchen, while the right leads to the private sleeping quarters. Both bedrooms feature large open walk-in closets with abundant storage space, and the master suite includes its own ensuite bathroom for added comfort and privacy. Shower and baths available. The apartment is situated in a well-maintained, mostly residential community that offers fantastic amenities, including two swimming pools, a children's play area, and a padel court, all surrounded by lush green grass and mature trees. Additionally, the property includes a private parking space and a storage room, with direct lift access to your front door, ensuring convenience and ease. The furniture as seen in the advertisement is included in the listing price, as is the parking and storage. All rooms leads out onto the expansive terrace with sliding doors. La Cala Hills offers an exceptional lifestyle with so much to enjoy right on your doorstep. Families will appreciate the proximity to St. Anthony's private British school, just a stone's throw away, while the area is brimming with restaurants,