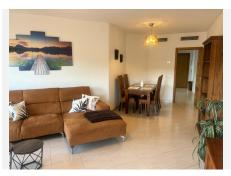

R4889110

• La Cala Hills

REF# R4889110 325.000 €

| BEDS | BATHS | BUILT  | TERRACE |
|------|-------|--------|---------|
| 2    | 2     | 121 m² | 91 m²   |

We are thrilled to present this stunning, spacious corner apartment in the sought-after La Cala Hills. Boasting an expansive 90 m² terrace, this impeccably maintained two-bedroom, two-bathroom property offers the perfect blend of comfort, style, and convenience. Upon entering, you are welcomed by a bright reception area that flows into the open-plan lounge and dining area, with direct access to the large terrace – perfect for entertaining or simply enjoying the panoramic views. Straight infront of you, you'll find a fully fitted kitchen, while the right leads to the private sleeping quarters. Both bedrooms feature large open walk-in closets with abundant storage space, and the master suite includes its own ensuite bathroom for added comfort and privacy. Shower and baths available. The apartment is situated in a well-maintained, mostly residential community that offers fantastic amenities, including two swimming pools, a children's play area, and a padel court, all surrounded by lush green grass and mature trees. Additionally, the property includes a private parking space and a storage room, with direct lift access to your front door, ensuring convenience and ease. The furniture as seen in the advertisement is included in the listing price, as is the parking and storage. All rooms leads out onto the expansive terrace with sliding doors. La Cala Hills offers an exceptional lifestyle with so much to enjoy right on your doorstep. Families will appreciate the proximity to St. Anthony's private British school, just a stone's throw away, while the area is brimming with restaurants,