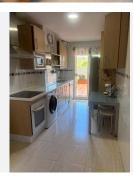

R4889110

• La Cala Hills

REF# R4889110 325.000 €

| BEDS | BATHS | BUILT  | TERRACE |
|------|-------|--------|---------|
| 2    | 2     | 121 m² | 91 m²   |

We are thrilled to present this stunning, spacious corner apartment in the sought-after La Cala Hills. Boasting an expansive 90 m² terrace, this impeccably maintained two-bedroom, two-bathroom property offers the perfect blend of comfort, style, and convenience. Upon entering, you are welcomed by a bright reception area that flows into the open-plan lounge and dining area, with direct access to the large terrace – perfect for entertaining or simply enjoying the panoramic views. Straight infront of you, you'll find a fully fitted kitchen, while the right leads to the private sleeping quarters. Both bedrooms feature large open walk-in closets with abundant storage space, and the master suite includes its own ensuite bathroom for added comfort and privacy. Shower and baths available. The apartment is situated in a well-maintained, mostly residential community that offers fantastic amenities, including two swimming pools, a children's play area, and a padel court, all surrounded by lush green grass and mature trees. Additionally, the property includes a private parking space and a storage room, with direct lift access to your front door, ensuring convenience and ease. The furniture as seen in the advertisement is included in the listing price, as is the parking and storage. All rooms leads out onto the expansive terrace with sliding doors. La Cala Hills offers an exceptional lifestyle with so much to enjoy right on your doorstep. Families will appreciate the proximity to St. Anthony's private British school, just a stone's throw away, while the area is brimming with restaurants,