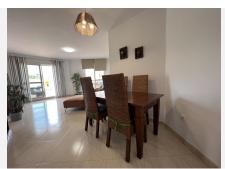

R4889110

• La Cala Hills

REF# R4889110 325.000 €

| BEDS | BATHS | BUILT  | TERRACE |
|------|-------|--------|---------|
| 2    | 2     | 121 m² | 91 m²   |

We are thrilled to present this stunning, spacious corner apartment in the sought-after La Cala Hills. Boasting an expansive 90 m² terrace, this impeccably maintained two-bedroom, two-bathroom property offers the perfect blend of comfort, style, and convenience. Upon entering, you are welcomed by a bright reception area that flows into the open-plan lounge and dining area, with direct access to the large terrace – perfect for entertaining or simply enjoying the panoramic views. Straight infront of you, you'll find a fully fitted kitchen, while the right leads to the private sleeping quarters. Both bedrooms feature large open walk-in closets with abundant storage space, and the master suite includes its own ensuite bathroom for added comfort and privacy. Shower and baths available. The apartment is situated in a well-maintained, mostly residential community that offers fantastic amenities, including two swimming pools, a children's play area, and a padel court, all surrounded by lush green grass and mature trees. Additionally, the property includes a private parking space and a storage room, with direct lift access to your front door, ensuring convenience and ease. The furniture as seen in the advertisement is included in the listing price, as is the parking and storage. All rooms leads out onto the expansive terrace with sliding doors. La Cala Hills offers an exceptional lifestyle with so much to enjoy right on your doorstep. Families will appreciate the proximity to St. Anthony's private British school, just a stone's throw away, while the area is brimming with restaurants,