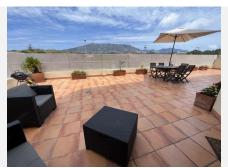

R4889110

• La Cala Hills

REF# R4889110 325.000 €

| BEDS | BATHS | BUILT  | TERRACE |
|------|-------|--------|---------|
| 2    | 2     | 121 m² | 91 m²   |

We are thrilled to present this stunning, spacious corner apartment in the sought-after La Cala Hills. Boasting an expansive 90 m² terrace, this impeccably maintained two-bedroom, two-bathroom property offers the perfect blend of comfort, style, and convenience. Upon entering, you are welcomed by a bright reception area that flows into the open-plan lounge and dining area, with direct access to the large terrace – perfect for entertaining or simply enjoying the panoramic views. Straight infront of you, you'll find a fully fitted kitchen, while the right leads to the private sleeping quarters. Both bedrooms feature large open walk-in closets with abundant storage space, and the master suite includes its own ensuite bathroom for added comfort and privacy. Shower and baths available. The apartment is situated in a well-maintained, mostly residential community that offers fantastic amenities, including two swimming pools, a children's play area, and a padel court, all surrounded by lush green grass and mature trees. Additionally, the property includes a private parking space and a storage room, with direct lift access to your front door, ensuring convenience and ease. The furniture as seen in the advertisement is included in the listing price, as is the parking and storage. All rooms leads out onto the expansive terrace with sliding doors. La Cala Hills offers an exceptional lifestyle with so much to enjoy right on your doorstep. Families will appreciate the proximity to St. Anthony's private British school, just a stone's throw away, while the area is brimming with restaurants,