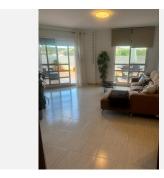

R4889110

• La Cala Hills

REF# R4889110 325.000 €

| BEDS | BATHS | BUILT  | TERRACE |
|------|-------|--------|---------|
| 2    | 2     | 121 m² | 91 m²   |

We are thrilled to present this stunning, spacious corner apartment in the sought-after La Cala Hills. Boasting an expansive 90 m² terrace, this impeccably maintained two-bedroom, two-bathroom property offers the perfect blend of comfort, style, and convenience. Upon entering, you are welcomed by a bright reception area that flows into the open-plan lounge and dining area, with direct access to the large terrace – perfect for entertaining or simply enjoying the panoramic views. Straight infront of you, you'll find a fully fitted kitchen, while the right leads to the private sleeping quarters. Both bedrooms feature large open walk-in closets with abundant storage space, and the master suite includes its own ensuite bathroom for added comfort and privacy. Shower and baths available. The apartment is situated in a well-maintained, mostly residential community that offers fantastic amenities, including two swimming pools, a children's play area, and a padel court, all surrounded by lush green grass and mature trees. Additionally, the property includes a private parking space and a storage room, with direct lift access to your front door, ensuring convenience and ease. The furniture as seen in the advertisement is included in the listing price, as is the parking and storage. All rooms leads out onto the expansive terrace with sliding doors. La Cala Hills offers an exceptional lifestyle with so much to enjoy right on your doorstep. Families will appreciate the proximity to St. Anthony's private British school, just a stone's throw away, while the area is brimming with restaurants,