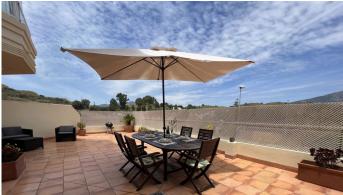

R4889110

• La Cala Hills

REF# R4889110 325.000 €

| BEDS | BATHS | BUILT  | TERRACE |
|------|-------|--------|---------|
| 2    | 2     | 121 m² | 91 m²   |

We are thrilled to present this stunning, spacious corner apartment in the sought-after La Cala Hills. Boasting an expansive 90 m² terrace, this impeccably maintained two-bedroom, two-bathroom property offers the perfect blend of comfort, style, and convenience. Upon entering, you are welcomed by a bright reception area that flows into the open-plan lounge and dining area, with direct access to the large terrace – perfect for entertaining or simply enjoying the panoramic views. Straight infront of you, you'll find a fully fitted kitchen, while the right leads to the private sleeping quarters. Both bedrooms feature large open walk-in closets with abundant storage space, and the master suite includes its own ensuite bathroom for added comfort and privacy. Shower and baths available. The apartment is situated in a well-maintained, mostly residential community that offers fantastic amenities, including two swimming pools, a children's play area, and a padel court, all surrounded by lush green grass and mature trees. Additionally, the property includes a private parking space and a storage room, with direct lift access to your front door, ensuring convenience and ease. The furniture as seen in the advertisement is included in the listing price, as is the parking and storage. All rooms leads out onto the expansive terrace with sliding doors. La Cala Hills offers an exceptional lifestyle with so much to enjoy right on your doorstep. Families will appreciate the proximity to St. Anthony's private British school, just a stone's throw away, while the area is brimming with restaurants,