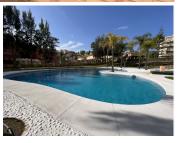

R4889110

• La Cala Hills

REF# R4889110 325.000 €

| BEDS | BATHS | BUILT  | TERRACE |
|------|-------|--------|---------|
| 2    | 2     | 121 m² | 91 m²   |

We are thrilled to present this stunning, spacious corner apartment in the sought-after La Cala Hills. Boasting an expansive 90 m² terrace, this impeccably maintained two-bedroom, two-bathroom property offers the perfect blend of comfort, style, and convenience. Upon entering, you are welcomed by a bright reception area that flows into the open-plan lounge and dining area, with direct access to the large terrace – perfect for entertaining or simply enjoying the panoramic views. Straight infront of you, you'll find a fully fitted kitchen, while the right leads to the private sleeping quarters. Both bedrooms feature large open walk-in closets with abundant storage space, and the master suite includes its own ensuite bathroom for added comfort and privacy. Shower and baths available. The apartment is situated in a well-maintained, mostly residential community that offers fantastic amenities, including two swimming pools, a children's play area, and a padel court, all surrounded by lush green grass and mature trees. Additionally, the property includes a private parking space and a storage room, with direct lift access to your front door, ensuring convenience and ease. The furniture as seen in the advertisement is included in the listing price, as is the parking and storage. All rooms leads out onto the expansive terrace with sliding doors. La Cala Hills offers an exceptional lifestyle with so much to enjoy right on your doorstep. Families will appreciate the proximity to St. Anthony's private British school, just a stone's throw away, while the area is brimming with restaurants,