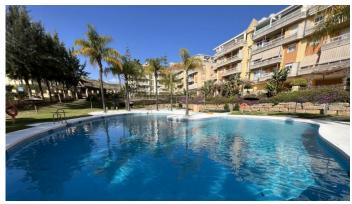

R4889110

• La Cala Hills

REF# R4889110 325.000 €

| BEDS | BATHS | BUILT  | TERRACE |
|------|-------|--------|---------|
| 2    | 2     | 121 m² | 91 m²   |

We are thrilled to present this stunning, spacious corner apartment in the sought-after La Cala Hills. Boasting an expansive 90 m² terrace, this impeccably maintained two-bedroom, two-bathroom property offers the perfect blend of comfort, style, and convenience. Upon entering, you are welcomed by a bright reception area that flows into the open-plan lounge and dining area, with direct access to the large terrace – perfect for entertaining or simply enjoying the panoramic views. Straight infront of you, you'll find a fully fitted kitchen, while the right leads to the private sleeping quarters. Both bedrooms feature large open walk-in closets with abundant storage space, and the master suite includes its own ensuite bathroom for added comfort and privacy. Shower and baths available. The apartment is situated in a well-maintained, mostly residential community that offers fantastic amenities, including two swimming pools, a children's play area, and a padel court, all surrounded by lush green grass and mature trees. Additionally, the property includes a private parking space and a storage room, with direct lift access to your front door, ensuring convenience and ease. The furniture as seen in the advertisement is included in the listing price, as is the parking and storage. All rooms leads out onto the expansive terrace with sliding doors. La Cala Hills offers an exceptional lifestyle with so much to enjoy right on your doorstep. Families will appreciate the proximity to St. Anthony's private British school, just a stone's throw away, while the area is brimming with restaurants,