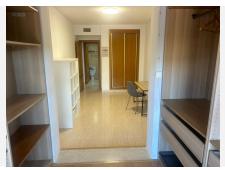

R4889110

• La Cala Hills

REF# R4889110 325.000 €

| BEDS | BATHS | BUILT  | TERRACE |
|------|-------|--------|---------|
| 2    | 2     | 121 m² | 91 m²   |

We are thrilled to present this stunning, spacious corner apartment in the sought-after La Cala Hills. Boasting an expansive 90 m² terrace, this impeccably maintained two-bedroom, two-bathroom property offers the perfect blend of comfort, style, and convenience. Upon entering, you are welcomed by a bright reception area that flows into the open-plan lounge and dining area, with direct access to the large terrace – perfect for entertaining or simply enjoying the panoramic views. Straight infront of you, you'll find a fully fitted kitchen, while the right leads to the private sleeping quarters. Both bedrooms feature large open walk-in closets with abundant storage space, and the master suite includes its own ensuite bathroom for added comfort and privacy. Shower and baths available. The apartment is situated in a well-maintained, mostly residential community that offers fantastic amenities, including two swimming pools, a children's play area, and a padel court, all surrounded by lush green grass and mature trees. Additionally, the property includes a private parking space and a storage room, with direct lift access to your front door, ensuring convenience and ease. The furniture as seen in the advertisement is included in the listing price, as is the parking and storage. All rooms leads out onto the expansive terrace with sliding doors. La Cala Hills offers an exceptional lifestyle with so much to enjoy right on your doorstep. Families will appreciate the proximity to St. Anthony's private British school, just a stone's throw away, while the area is brimming with restaurants,