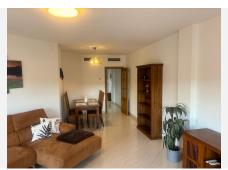

R4889110

• La Cala Hills

REF# R4889110 325.000 €

| BEDS | BATHS | BUILT  | TERRACE |
|------|-------|--------|---------|
| 2    | 2     | 121 m² | 91 m²   |

We are thrilled to present this stunning, spacious corner apartment in the sought-after La Cala Hills. Boasting an expansive 90 m² terrace, this impeccably maintained two-bedroom, two-bathroom property offers the perfect blend of comfort, style, and convenience. Upon entering, you are welcomed by a bright reception area that flows into the open-plan lounge and dining area, with direct access to the large terrace – perfect for entertaining or simply enjoying the panoramic views. Straight infront of you, you'll find a fully fitted kitchen, while the right leads to the private sleeping quarters. Both bedrooms feature large open walk-in closets with abundant storage space, and the master suite includes its own ensuite bathroom for added comfort and privacy. Shower and baths available. The apartment is situated in a well-maintained, mostly residential community that offers fantastic amenities, including two swimming pools, a children's play area, and a padel court, all surrounded by lush green grass and mature trees. Additionally, the property includes a private parking space and a storage room, with direct lift access to your front door, ensuring convenience and ease. The furniture as seen in the advertisement is included in the listing price, as is the parking and storage. All rooms leads out onto the expansive terrace with sliding doors. La Cala Hills offers an exceptional lifestyle with so much to enjoy right on your doorstep. Families will appreciate the proximity to St. Anthony's private British school, just a stone's throw away, while the area is brimming with restaurants,