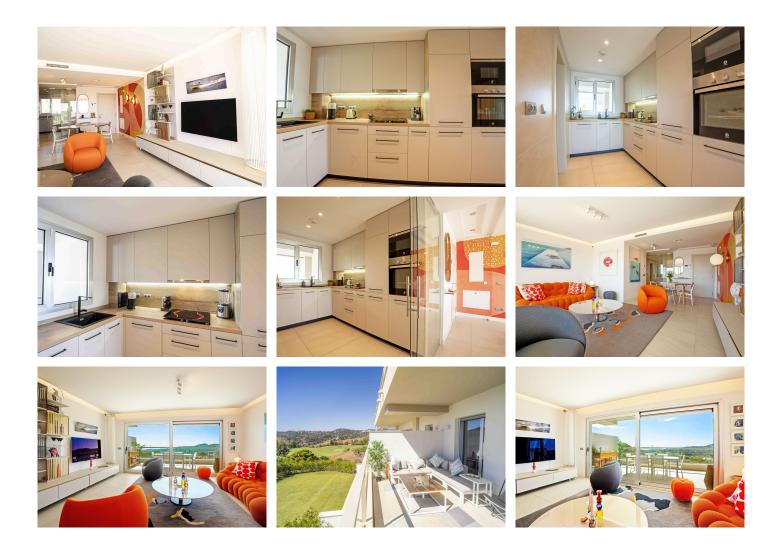

The spacious master suite boasts a luxurious en-suite bathroom and direct access to the south-facing terrace, allowing you to wake up to stunning views every day. The generously sized second bedroom also enjoys, floor-to-ceiling wardrobes with cleverly designed internal storage drawers, maximizing space and organization.

## IDILIQ estates

The fully fitted modern kitchen offers breathtaking mountain views and is complemented by a separate laundry/utility room. A standout feature of this property is its private garage, a rare and valuable addition that sets this apartment apart. For ultimate ease and convenience, an elevator takes you directly from the garage to your front door.

Set within a prestigious and well-maintained gated community, residents enjoy:

- ? Beautifully landscaped green areas
- ? A large communal swimming pool with the majestic Sierra de Mijas mountains as a backdrop
- ? Secure living within a gated community