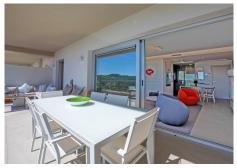

We are thrilled to present this beautifully designed 2-bedroom, 2-bathroom apartment, perfectly positioned in one of the best blocks of the urbanization, ensuring all-day sunshine and breathtaking sea and mountain views.

## IDILIQ estates

The fully fitted modern kitchen offers breathtaking mountain views and is complemented by a separate laundry/utility room. A standout feature of this property is its private garage, a rare and valuable addition that sets this apartment apart. For ultimate ease and convenience, an elevator takes you directly from the garage to your front door.