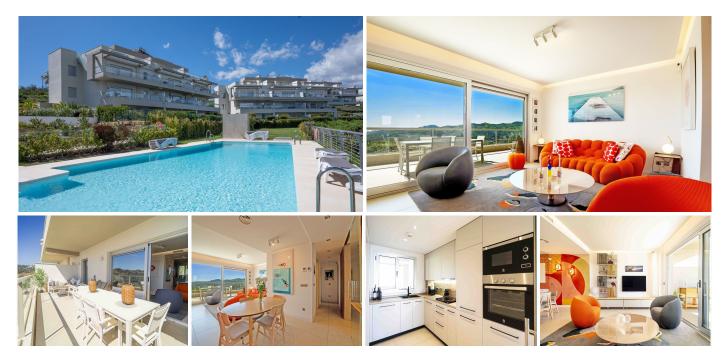

We are thrilled to present this beautifully designed 2-bedroom, 2-bathroom apartment, perfectly positioned in one of the best blocks of the urbanization, ensuring all-day sunshine and breathtaking sea and mountain views.

The spacious master suite boasts a luxurious en-suite bathroom and direct access to the south-facing terrace, allowing you to wake up to stunning views every day. The generously sized second bedroom also enjoys, floor-to-ceiling wardrobes with cleverly designed internal storage drawers, maximizing space and organization.

## IDILIQ estates

The fully fitted modern kitchen offers breathtaking mountain views and is complemented by a separate laundry/utility room. A standout feature of this property is its private garage, a rare and valuable addition that sets this apartment apart. For ultimate ease and convenience, an elevator takes you directly from the garage to your front door.

Set within a prestigious and well-maintained gated community, residents enjoy:

- ? Beautifully landscaped green areas
- ? A large communal swimming pool with the majestic Sierra de Mijas mountains as a backdrop
- ? Secure living within a gated community