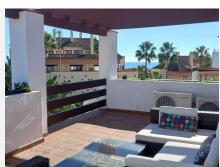

## R4892581

Marbella

REF# R4892581 480.000 €

| BEDS | BATHS | BUILT | TERRACE |
|------|-------|-------|---------|
| 2    | 2     | 91 m² | 32 m²   |

Apartment for sale en Coto Real, Lomas Del Marbella Club/Marbella 2 Beds/2 Baths 102m2 built 32m2 terrace 2 underground parking spaces 2 store-rooms Built in: 2002 Apartment located in the Coto Real II complex, nestled within Las Lomas del Marbella Club, one of the most sought-after locations on Marbella's famous Golden Mile. Renowned for its exclusivity and prime position, this area offers residents the perfect balance of tranquillity and convenience, with the beach, luxury hotels, gourmet restaurants and vibrant nightlife within easy reach. The apartment is located on the 6th and last floor of the building, offering an East and South orientation. This orientation offers beautiful views of the common gardens and pool, surrounding mountains and also a partial sea view, which is a bonus. Upon entering the apartment, you have a large living room with direct access to the terrace of more than 30m2. The master bedroom has its own bathroom, large closets and a large window, leading to the terrace. The second bedroom is equally welcoming, with fitted wardrobes and access to a separate bathroom. All rooms have reversible hot/cold air conditioning units. The kitchen is equipped, with a separate laundry room. Even if the apartment needs "a little update", but overall, you can move in now. It is sold with 2 parking spaces and 2 storage rooms. Contact us today for viewing, we have the keys.