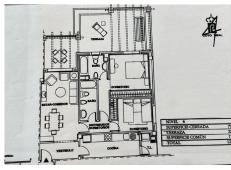

## R4892581

Marbella

REF# R4892581 480.000 €

| BEDS | BATHS | BUILT | TERRACE |
|------|-------|-------|---------|
| 2    | 2     | 91 m² | 32 m²   |

Apartment for sale en Coto Real, Lomas Del Marbella Club/Marbella 2 Beds/2 Baths 102m2 built 32m2 terrace 2 underground parking spaces 2 store-rooms Built in: 2002 Apartment located in the Coto Real II complex, nestled within Las Lomas del Marbella Club, one of the most sought-after locations on Marbella's famous Golden Mile. Renowned for its exclusivity and prime position, this area offers residents the perfect balance of tranquillity and convenience, with the beach, luxury hotels, gourmet restaurants and vibrant nightlife within easy reach. The apartment is located on the 6th and last floor of the building, offering an East and South orientation. This orientation offers beautiful views of the common gardens and pool, surrounding mountains and also a partial sea view, which is a bonus. Upon entering the apartment, you have a large living room with direct access to the terrace of more than 30m2. The master bedroom has its own bathroom, large closets and a large window, leading to the terrace. The second bedroom is equally welcoming, with fitted wardrobes and access to a separate bathroom. All rooms have reversible hot/cold air conditioning units. The kitchen is equipped, with a separate laundry room. Even if the apartment needs "a little update", but overall, you can move in now. It is sold with 2 parking spaces and 2 storage rooms. Contact us today for viewing, we have the keys.