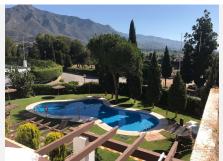

## R4892581

Marbella

REF# R4892581 480.000 €

| BEDS | BATHS | BUILT | TERRACE |
|------|-------|-------|---------|
| 2    | 2     | 91 m² | 32 m²   |

Apartment for sale en Coto Real, Lomas Del Marbella Club/Marbella 2 Beds/2 Baths 102m2 built 32m2 terrace 2 underground parking spaces 2 store-rooms Built in: 2002 Apartment located in the Coto Real II complex, nestled within Las Lomas del Marbella Club, one of the most sought-after locations on Marbella's famous Golden Mile. Renowned for its exclusivity and prime position, this area offers residents the perfect balance of tranquillity and convenience, with the beach, luxury hotels, gourmet restaurants and vibrant nightlife within easy reach. The apartment is located on the 6th and last floor of the building, offering an East and South orientation. This orientation offers beautiful views of the common gardens and pool, surrounding mountains and also a partial sea view, which is a bonus. Upon entering the apartment, you have a large living room with direct access to the terrace of more than 30m2. The master bedroom has its own bathroom, large closets and a large window, leading to the terrace. The second bedroom is equally welcoming, with fitted wardrobes and access to a separate bathroom. All rooms have reversible hot/cold air conditioning units. The kitchen is equipped, with a separate laundry room. Even if the apartment needs "a little update", but overall, you can move in now. It is sold with 2 parking spaces and 2 storage rooms. Contact us today for viewing, we have the keys.