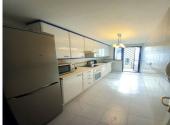

## R4892581

Marbella

REF# R4892581 480.000 €

| BEDS | BATHS | BUILT | TERRACE |
|------|-------|-------|---------|
| 2    | 2     | 91 m² | 32 m²   |

Apartment for sale en Coto Real, Lomas Del Marbella Club/Marbella 2 Beds/2 Baths 102m2 built 32m2 terrace 2 underground parking spaces 2 store-rooms Built in: 2002 Apartment located in the Coto Real II complex, nestled within Las Lomas del Marbella Club, one of the most sought-after locations on Marbella's famous Golden Mile. Renowned for its exclusivity and prime position, this area offers residents the perfect balance of tranquillity and convenience, with the beach, luxury hotels, gourmet restaurants and vibrant nightlife within easy reach. The apartment is located on the 6th and last floor of the building, offering an East and South orientation. This orientation offers beautiful views of the common gardens and pool, surrounding mountains and also a partial sea view, which is a bonus. Upon entering the apartment, you have a large living room with direct access to the terrace of more than 30m2. The master bedroom has its own bathroom, large closets and a large window, leading to the terrace. The second bedroom is equally welcoming, with fitted wardrobes and access to a separate bathroom. All rooms have reversible hot/cold air conditioning units. The kitchen is equipped, with a separate laundry room. Even if the apartment needs "a little update", but overall, you can move in now. It is sold with 2 parking spaces and 2 storage rooms. Contact us today for viewing, we have the keys.