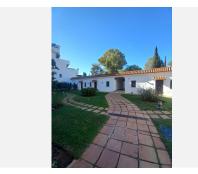

## R4892581

Marbella

REF# R4892581 480.000 €

| BEDS | BATHS | BUILT | TERRACE |
|------|-------|-------|---------|
| 2    | 2     | 91 m² | 32 m²   |

Apartment for sale en Coto Real, Lomas Del Marbella Club/Marbella 2 Beds/2 Baths 102m2 built 32m2 terrace 2 underground parking spaces 2 store-rooms Built in: 2002 Apartment located in the Coto Real II complex, nestled within Las Lomas del Marbella Club, one of the most sought-after locations on Marbella's famous Golden Mile. Renowned for its exclusivity and prime position, this area offers residents the perfect balance of tranquillity and convenience, with the beach, luxury hotels, gourmet restaurants and vibrant nightlife within easy reach. The apartment is located on the 6th and last floor of the building, offering an East and South orientation. This orientation offers beautiful views of the common gardens and pool, surrounding mountains and also a partial sea view, which is a bonus. Upon entering the apartment, you have a large living room with direct access to the terrace of more than 30m2. The master bedroom has its own bathroom, large closets and a large window, leading to the terrace. The second bedroom is equally welcoming, with fitted wardrobes and access to a separate bathroom. All rooms have reversible hot/cold air conditioning units. The kitchen is equipped, with a separate laundry room. Even if the apartment needs "a little update", but overall, you can move in now. It is sold with 2 parking spaces and 2 storage rooms. Contact us today for viewing, we have the keys.