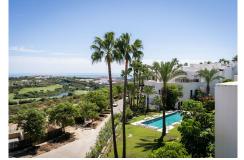

## R4411081 • Casares Playa REF# R4411081 495.000 €

| BEDS | BATHS | BUILT              | TERRACE |
|------|-------|--------------------|---------|
| 2    | 2     | 116 m <sup>2</sup> | 42 m²   |

Spectacular penthouse with incredible views of the sea and golf. This property with excellent qualities is distributed in an independent kitchen on the left, where you can prepare your favorite recipes; In addition to a laundry room for more space and better comfort. Then we have a very spacious living room with excellent light and direct access to a large, partially covered terrace, divided into 2 areas; where you can spend pleasant mornings and afternoons, enjoying unbeatable views and in complete tranquility, no noise, watching the sea, having a drink, reading, sharing moments. Then we continue through a corridor to the 2 spacious bedrooms with built-in wardrobes, and the en-suite bathrooms for total privacy and comfort. The main room has another terrace. The house is in an urbanization that includes 2 community pools, and many well-decorated garden areas so you can walk quietly. It also has a garage and storage room, making your life much easier. It is located in a privileged place, surrounded by nature, absolute tranquility, a golf course very close to enjoy on the front line; beach just 5 minutes by car; It also has monitored and controlled access through a security barrier, cameras and a surveillance car throughout the area 24 hours a day. Without a doubt a fantastic place to live.