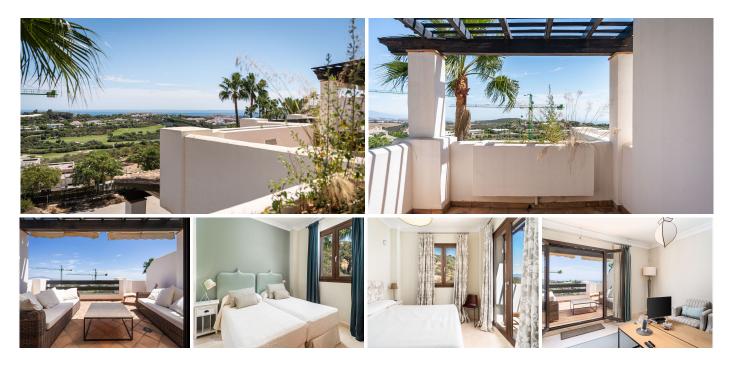

## R4411081 • Casares Playa REF# R4411081 495.000 €

| BEDS | BATHS | BUILT              | TERRACE |
|------|-------|--------------------|---------|
| 2    | 2     | 116 m <sup>2</sup> | 42 m²   |

Spectacular penthouse with incredible views of the sea and golf. This property with excellent qualities is distributed in an independent kitchen on the left, where you can prepare your favorite recipes; In addition to a laundry room for more space and better comfort. Then we have a very spacious living room with excellent light and direct access to a large, partially covered terrace, divided into 2 areas; where you can spend pleasant mornings and afternoons, enjoying unbeatable views and in complete tranquility, no noise, watching the sea, having a drink, reading, sharing moments. Then we continue through a corridor to the 2 spacious bedrooms with built-in wardrobes, and the en-suite bathrooms for total privacy and comfort. The main room has another terrace. The house is in an urbanization that includes 2 community pools, and many well-decorated garden areas so you can walk quietly. It also has a garage and storage room, making your life much easier. It is located in a privileged place, surrounded by nature, absolute tranquility, a golf course very close to enjoy on the front line; beach just 5 minutes by car; It also has monitored and controlled access through a security barrier, cameras and a surveillance car throughout the area 24 hours a day. Without a doubt a fantastic place to live.