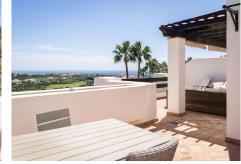

## R4411081 • Casares Playa REF# R4411081 495.000 €

| BEDS | BATHS | BUILT              | TERRACE |
|------|-------|--------------------|---------|
| 2    | 2     | 116 m <sup>2</sup> | 42 m²   |

Spectacular penthouse with incredible views of the sea and golf. This property with excellent qualities is distributed in an independent kitchen on the left, where you can prepare your favorite recipes; In addition to a laundry room for more space and better comfort. Then we have a very spacious living room with excellent light and direct access to a large, partially covered terrace, divided into 2 areas; where you can spend pleasant mornings and afternoons, enjoying unbeatable views and in complete tranquility, no noise, watching the sea, having a drink, reading, sharing moments. Then we continue through a corridor to the 2 spacious bedrooms with built-in wardrobes, and the en-suite bathrooms for total privacy and comfort. The main room has another terrace. The house is in an urbanization that includes 2 community pools, and many well-decorated garden areas so you can walk quietly. It also has a garage and storage room, making your life much easier. It is located in a privileged place, surrounded by nature, absolute tranquility, a golf course very close to enjoy on the front line; beach just 5 minutes by car; It also has monitored and controlled access through a security barrier, cameras and a surveillance car throughout the area 24 hours a day. Without a doubt a fantastic place to live.