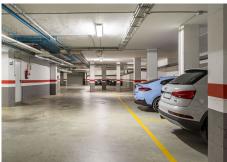

## R4411081 • Casares Playa REF# R4411081 495.000 €

| BEDS | BATHS | BUILT              | TERRACE |
|------|-------|--------------------|---------|
| 2    | 2     | 116 m <sup>2</sup> | 42 m²   |

Spectacular penthouse with incredible views of the sea and golf. This property with excellent qualities is distributed in an independent kitchen on the left, where you can prepare your favorite recipes; In addition to a laundry room for more space and better comfort. Then we have a very spacious living room with excellent light and direct access to a large, partially covered terrace, divided into 2 areas; where you can spend pleasant mornings and afternoons, enjoying unbeatable views and in complete tranquility, no noise, watching the sea, having a drink, reading, sharing moments. Then we continue through a corridor to the 2 spacious bedrooms with built-in wardrobes, and the en-suite bathrooms for total privacy and comfort. The main room has another terrace. The house is in an urbanization that includes 2 community pools, and many well-decorated garden areas so you can walk quietly. It also has a garage and storage room, making your life much easier. It is located in a privileged place, surrounded by nature, absolute tranquility, a golf course very close to enjoy on the front line; beach just 5 minutes by car; It also has monitored and controlled access through a security barrier, cameras and a surveillance car throughout the area 24 hours a day. Without a doubt a fantastic place to live.