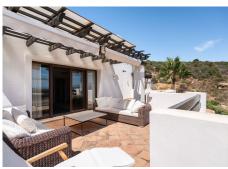

## R4411081 • Casares Playa REF# R4411081 495.000 €

| BEDS | BATHS | BUILT              | TERRACE |
|------|-------|--------------------|---------|
| 2    | 2     | 116 m <sup>2</sup> | 42 m²   |

Spectacular penthouse with incredible views of the sea and golf. This property with excellent qualities is distributed in an independent kitchen on the left, where you can prepare your favorite recipes; In addition to a laundry room for more space and better comfort. Then we have a very spacious living room with excellent light and direct access to a large, partially covered terrace, divided into 2 areas; where you can spend pleasant mornings and afternoons, enjoying unbeatable views and in complete tranquility, no noise, watching the sea, having a drink, reading, sharing moments. Then we continue through a corridor to the 2 spacious bedrooms with built-in wardrobes, and the en-suite bathrooms for total privacy and comfort. The main room has another terrace. The house is in an urbanization that includes 2 community pools, and many well-decorated garden areas so you can walk quietly. It also has a garage and storage room, making your life much easier. It is located in a privileged place, surrounded by nature, absolute tranquility, a golf course very close to enjoy on the front line; beach just 5 minutes by car; It also has monitored and controlled access through a security barrier, cameras and a surveillance car throughout the area 24 hours a day. Without a doubt a fantastic place to live.