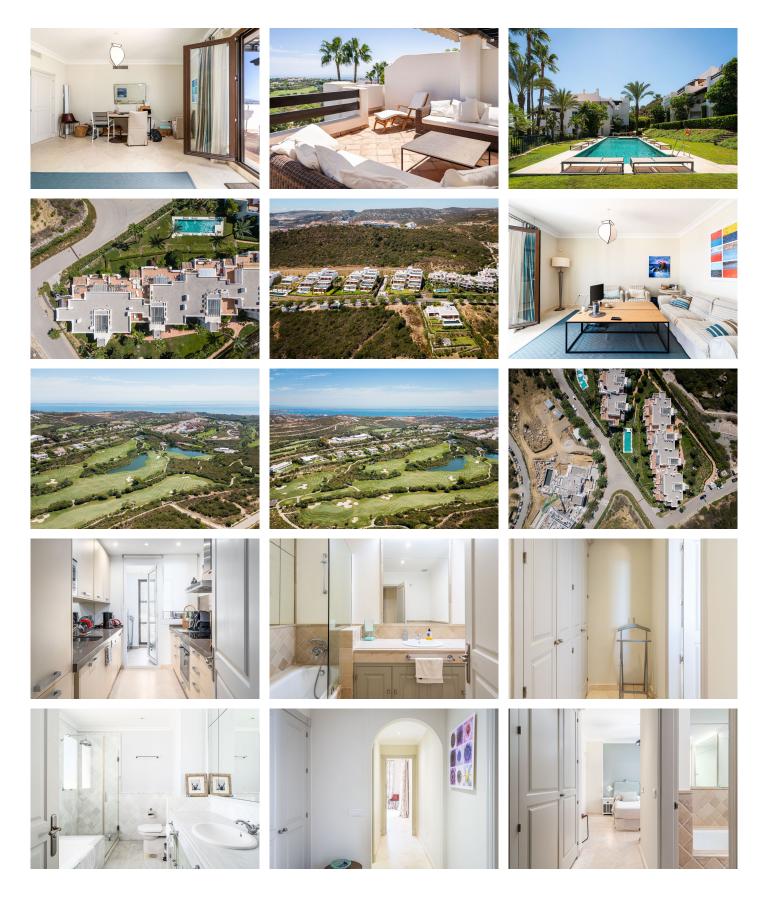

## R4411081 • Casares Playa REF# R4411081 495.000 €

| BEDS | BATHS | BUILT              | TERRACE |
|------|-------|--------------------|---------|
| 2    | 2     | 116 m <sup>2</sup> | 42 m²   |

Spectacular penthouse with incredible views of the sea and golf. This property with excellent qualities is distributed in an independent kitchen on the left, where you can prepare your favorite recipes; In addition to a laundry room for more space and better comfort. Then we have a very spacious living room with excellent light and direct access to a large, partially covered terrace, divided into 2 areas; where you can spend pleasant mornings and afternoons, enjoying unbeatable views and in complete tranquility, no noise, watching the sea, having a drink, reading, sharing moments. Then we continue through a corridor to the 2 spacious bedrooms with built-in wardrobes, and the en-suite bathrooms for total privacy and comfort. The main room has another terrace. The house is in an urbanization that includes 2 community pools, and many well-decorated garden areas so you can walk quietly. It also has a garage and storage room, making your life much easier. It is located in a privileged place, surrounded by nature, absolute tranquility, a golf course very close to enjoy on the front line; beach just 5 minutes by car; It also has monitored and controlled access through a security barrier, cameras and a surveillance car throughout the area 24 hours a day. Without a doubt a fantastic place to live.