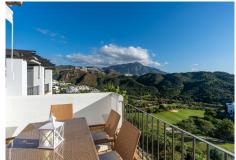

R4914331

La Quinta

REF# R4914331 675.000 €

| BEDS | BATHS | BUILT  | TERRACE |
|------|-------|--------|---------|
| 3    | 2     | 170 m² | 77 m²   |

A Luxurious Sanctuary: Panoramic Living in La Quinta Imagine waking up to breathtaking Mediterranean vistas, where the sea meets lush golf landscapes and the majestic La Concha Mountain range - this 3-bedroom, 2-bathroom duplex penthouse is not just a home, but a lifestyle. Nestled in the prestigious community of La Quinta, this 170 m2 south-east facing residence offers two generous sized terraces spanning 77 m2, providing ample space to entertain, dine and relax enveloped by stunning views, privacy and tranquillity. The bright and spacious living/dining room basks in abundant natural light throughout the day and connects to your main terrace, creating a seamless indoor-outdoor living experience. Newly installed custom shelving and cabinetry with lighting. Create a haven of warmth on a chilly evening with your wood burning fireplace. BRAND NEW exceptionally renovated and fully equipped Bosch kitchen that has been meticulously designed for both function and elegance. A separate laundry area has been enhanced with built-ins and new Bosch appliances. The main level offers two inviting bedrooms with fitted wardrobes that share a fully fitted bathroom. Ascending to the second level, you will retreat to the spacious primary bedroom, complete with built-in wardrobes, elegant ensuite bath and direct access to your exclusive terrace for indulgent relaxation and privacy. Included with this elegant residence is a dedicated parking space mere steps away from the main entrance. This elegantly appointed duplex penthouse offers everything you need