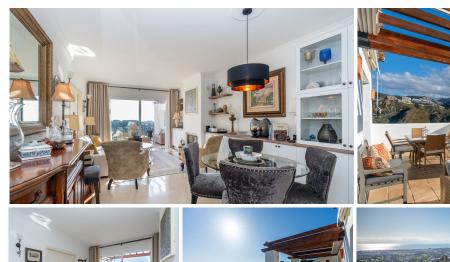

R4914331

La Quinta

REF# R4914331 675.000 €

| BEDS | BATHS | BUILT  | TERRACE |
|------|-------|--------|---------|
| 3    | 2     | 170 m² | 77 m²   |

A Luxurious Sanctuary: Panoramic Living in La Quinta Imagine waking up to breathtaking Mediterranean vistas, where the sea meets lush golf landscapes and the majestic La Concha Mountain range - this 3-bedroom, 2-bathroom duplex penthouse is not just a home, but a lifestyle. Nestled in the prestigious community of La Quinta, this 170 m2 south-east facing residence offers two generous sized terraces spanning 77 m2, providing ample space to entertain, dine and relax enveloped by stunning views, privacy and tranquillity. The bright and spacious living/dining room basks in abundant natural light throughout the day and connects to your main terrace, creating a seamless indoor-outdoor living experience. Newly installed custom shelving and cabinetry with lighting. Create a haven of warmth on a chilly evening with your wood burning fireplace. BRAND NEW exceptionally renovated and fully equipped Bosch kitchen that has been meticulously designed for both function and elegance. A separate laundry area has been enhanced with built-ins and new Bosch appliances. The main level offers two inviting bedrooms with fitted wardrobes that share a fully fitted bathroom. Ascending to the second level, you will retreat to the spacious primary bedroom, complete with built-in wardrobes, elegant ensuite bath and direct access to your exclusive terrace for indulgent relaxation and privacy. Included with this elegant residence is a dedicated parking space mere steps away from the main entrance. This elegantly appointed duplex penthouse offers everything you need