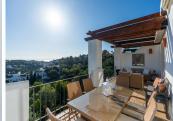

R4914331

La Quinta

REF# R4914331 675.000 €

| BEDS | BATHS | BUILT  | TERRACE |
|------|-------|--------|---------|
| 3    | 2     | 170 m² | 77 m²   |

A Luxurious Sanctuary: Panoramic Living in La Quinta Imagine waking up to breathtaking Mediterranean vistas, where the sea meets lush golf landscapes and the majestic La Concha Mountain range - this 3-bedroom, 2-bathroom duplex penthouse is not just a home, but a lifestyle. Nestled in the prestigious community of La Quinta, this 170 m2 south-east facing residence offers two generous sized terraces spanning 77 m2, providing ample space to entertain, dine and relax enveloped by stunning views, privacy and tranquillity. The bright and spacious living/dining room basks in abundant natural light throughout the day and connects to your main terrace, creating a seamless indoor-outdoor living experience. Newly installed custom shelving and cabinetry with lighting. Create a haven of warmth on a chilly evening with your wood burning fireplace. BRAND NEW exceptionally renovated and fully equipped Bosch kitchen that has been meticulously designed for both function and elegance. A separate laundry area has been enhanced with built-ins and new Bosch appliances. The main level offers two inviting bedrooms with fitted wardrobes that share a fully fitted bathroom. Ascending to the second level, you will retreat to the spacious primary bedroom, complete with built-in wardrobes, elegant ensuite bath and direct access to your exclusive terrace for indulgent relaxation and privacy. Included with this elegant residence is a dedicated parking space mere steps away from the main entrance. This elegantly appointed duplex penthouse offers everything you need