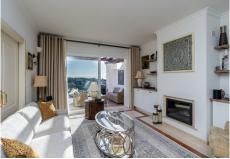

R4914331

La Quinta

REF# R4914331 675.000 €

| BEDS | BATHS | BUILT  | TERRACE |
|------|-------|--------|---------|
| 3    | 2     | 170 m² | 77 m²   |

A Luxurious Sanctuary: Panoramic Living in La Quinta Imagine waking up to breathtaking Mediterranean vistas, where the sea meets lush golf landscapes and the majestic La Concha Mountain range - this 3-bedroom, 2-bathroom duplex penthouse is not just a home, but a lifestyle. Nestled in the prestigious community of La Quinta, this 170 m2 south-east facing residence offers two generous sized terraces spanning 77 m2, providing ample space to entertain, dine and relax enveloped by stunning views, privacy and tranquillity. The bright and spacious living/dining room basks in abundant natural light throughout the day and connects to your main terrace, creating a seamless indoor-outdoor living experience. Newly installed custom shelving and cabinetry with lighting. Create a haven of warmth on a chilly evening with your wood burning fireplace. BRAND NEW exceptionally renovated and fully equipped Bosch kitchen that has been meticulously designed for both function and elegance. A separate laundry area has been enhanced with built-ins and new Bosch appliances. The main level offers two inviting bedrooms with fitted wardrobes that share a fully fitted bathroom. Ascending to the second level, you will retreat to the spacious primary bedroom, complete with built-in wardrobes, elegant ensuite bath and direct access to your exclusive terrace for indulgent relaxation and privacy. Included with this elegant residence is a dedicated parking space mere steps away from the main entrance. This elegantly appointed duplex penthouse offers everything you need