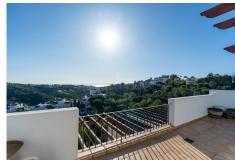

R4914331

La Quinta

REF# R4914331 675.000 €

| BEDS | BATHS | BUILT  | TERRACE |
|------|-------|--------|---------|
| 3    | 2     | 170 m² | 77 m²   |

A Luxurious Sanctuary: Panoramic Living in La Quinta Imagine waking up to breathtaking Mediterranean vistas, where the sea meets lush golf landscapes and the majestic La Concha Mountain range - this 3-bedroom, 2-bathroom duplex penthouse is not just a home, but a lifestyle. Nestled in the prestigious community of La Quinta, this 170 m2 south-east facing residence offers two generous sized terraces spanning 77 m2, providing ample space to entertain, dine and relax enveloped by stunning views, privacy and tranquillity. The bright and spacious living/dining room basks in abundant natural light throughout the day and connects to your main terrace, creating a seamless indoor-outdoor living experience. Newly installed custom shelving and cabinetry with lighting. Create a haven of warmth on a chilly evening with your wood burning fireplace. BRAND NEW exceptionally renovated and fully equipped Bosch kitchen that has been meticulously designed for both function and elegance. A separate laundry area has been enhanced with built-ins and new Bosch appliances. The main level offers two inviting bedrooms with fitted wardrobes that share a fully fitted bathroom. Ascending to the second level, you will retreat to the spacious primary bedroom, complete with built-in wardrobes, elegant ensuite bath and direct access to your exclusive terrace for indulgent relaxation and privacy. Included with this elegant residence is a dedicated parking space mere steps away from the main entrance. This elegantly appointed duplex penthouse offers everything you need