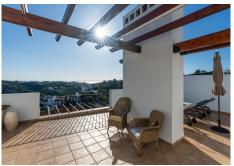

R4914331

La Quinta

REF# R4914331 675.000 €

| BEDS | BATHS | BUILT  | TERRACE |
|------|-------|--------|---------|
| 3    | 2     | 170 m² | 77 m²   |

A Luxurious Sanctuary: Panoramic Living in La Quinta Imagine waking up to breathtaking Mediterranean vistas, where the sea meets lush golf landscapes and the majestic La Concha Mountain range - this 3-bedroom, 2-bathroom duplex penthouse is not just a home, but a lifestyle. Nestled in the prestigious community of La Quinta, this 170 m2 south-east facing residence offers two generous sized terraces spanning 77 m2, providing ample space to entertain, dine and relax enveloped by stunning views, privacy and tranquillity. The bright and spacious living/dining room basks in abundant natural light throughout the day and connects to your main terrace, creating a seamless indoor-outdoor living experience. Newly installed custom shelving and cabinetry with lighting. Create a haven of warmth on a chilly evening with your wood burning fireplace. BRAND NEW exceptionally renovated and fully equipped Bosch kitchen that has been meticulously designed for both function and elegance. A separate laundry area has been enhanced with built-ins and new Bosch appliances. The main level offers two inviting bedrooms with fitted wardrobes that share a fully fitted bathroom. Ascending to the second level, you will retreat to the spacious primary bedroom, complete with built-in wardrobes, elegant ensuite bath and direct access to your exclusive terrace for indulgent relaxation and privacy. Included with this elegant residence is a dedicated parking space mere steps away from the main entrance. This elegantly appointed duplex penthouse offers everything you need