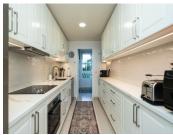

R4914331

La Quinta

REF# R4914331 675.000 €

| BEDS | BATHS | BUILT  | TERRACE |
|------|-------|--------|---------|
| 3    | 2     | 170 m² | 77 m²   |

A Luxurious Sanctuary: Panoramic Living in La Quinta Imagine waking up to breathtaking Mediterranean vistas, where the sea meets lush golf landscapes and the majestic La Concha Mountain range - this 3-bedroom, 2-bathroom duplex penthouse is not just a home, but a lifestyle. Nestled in the prestigious community of La Quinta, this 170 m2 south-east facing residence offers two generous sized terraces spanning 77 m2, providing ample space to entertain, dine and relax enveloped by stunning views, privacy and tranquillity. The bright and spacious living/dining room basks in abundant natural light throughout the day and connects to your main terrace, creating a seamless indoor-outdoor living experience. Newly installed custom shelving and cabinetry with lighting. Create a haven of warmth on a chilly evening with your wood burning fireplace. BRAND NEW exceptionally renovated and fully equipped Bosch kitchen that has been meticulously designed for both function and elegance. A separate laundry area has been enhanced with built-ins and new Bosch appliances. The main level offers two inviting bedrooms with fitted wardrobes that share a fully fitted bathroom. Ascending to the second level, you will retreat to the spacious primary bedroom, complete with built-in wardrobes, elegant ensuite bath and direct access to your exclusive terrace for indulgent relaxation and privacy. Included with this elegant residence is a dedicated parking space mere steps away from the main entrance. This elegantly appointed duplex penthouse offers everything you need