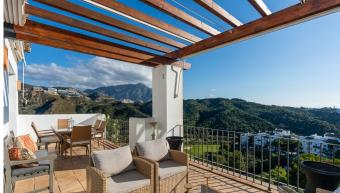

R4914331

La Quinta

REF# R4914331 675.000 €

| BEDS | BATHS | BUILT  | TERRACE |
|------|-------|--------|---------|
| 3    | 2     | 170 m² | 77 m²   |

A Luxurious Sanctuary: Panoramic Living in La Quinta Imagine waking up to breathtaking Mediterranean vistas, where the sea meets lush golf landscapes and the majestic La Concha Mountain range - this 3-bedroom, 2-bathroom duplex penthouse is not just a home, but a lifestyle. Nestled in the prestigious community of La Quinta, this 170 m2 south-east facing residence offers two generous sized terraces spanning 77 m2, providing ample space to entertain, dine and relax enveloped by stunning views, privacy and tranquillity. The bright and spacious living/dining room basks in abundant natural light throughout the day and connects to your main terrace, creating a seamless indoor-outdoor living experience. Newly installed custom shelving and cabinetry with lighting. Create a haven of warmth on a chilly evening with your wood burning fireplace. BRAND NEW exceptionally renovated and fully equipped Bosch kitchen that has been meticulously designed for both function and elegance. A separate laundry area has been enhanced with built-ins and new Bosch appliances. The main level offers two inviting bedrooms with fitted wardrobes that share a fully fitted bathroom. Ascending to the second level, you will retreat to the spacious primary bedroom, complete with built-in wardrobes, elegant ensuite bath and direct access to your exclusive terrace for indulgent relaxation and privacy. Included with this elegant residence is a dedicated parking space mere steps away from the main entrance. This elegantly appointed duplex penthouse offers everything you need