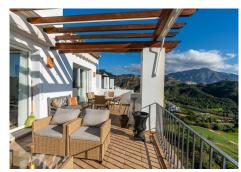

R4914331

La Quinta

REF# R4914331 675.000 €

| BEDS | BATHS | BUILT  | TERRACE |
|------|-------|--------|---------|
| 3    | 2     | 170 m² | 77 m²   |

A Luxurious Sanctuary: Panoramic Living in La Quinta Imagine waking up to breathtaking Mediterranean vistas, where the sea meets lush golf landscapes and the majestic La Concha Mountain range - this 3-bedroom, 2-bathroom duplex penthouse is not just a home, but a lifestyle. Nestled in the prestigious community of La Quinta, this 170 m2 south-east facing residence offers two generous sized terraces spanning 77 m2, providing ample space to entertain, dine and relax enveloped by stunning views, privacy and tranquillity. The bright and spacious living/dining room basks in abundant natural light throughout the day and connects to your main terrace, creating a seamless indoor-outdoor living experience. Newly installed custom shelving and cabinetry with lighting. Create a haven of warmth on a chilly evening with your wood burning fireplace. BRAND NEW exceptionally renovated and fully equipped Bosch kitchen that has been meticulously designed for both function and elegance. A separate laundry area has been enhanced with built-ins and new Bosch appliances. The main level offers two inviting bedrooms with fitted wardrobes that share a fully fitted bathroom. Ascending to the second level, you will retreat to the spacious primary bedroom, complete with built-in wardrobes, elegant ensuite bath and direct access to your exclusive terrace for indulgent relaxation and privacy. Included with this elegant residence is a dedicated parking space mere steps away from the main entrance. This elegantly appointed duplex penthouse offers everything you need